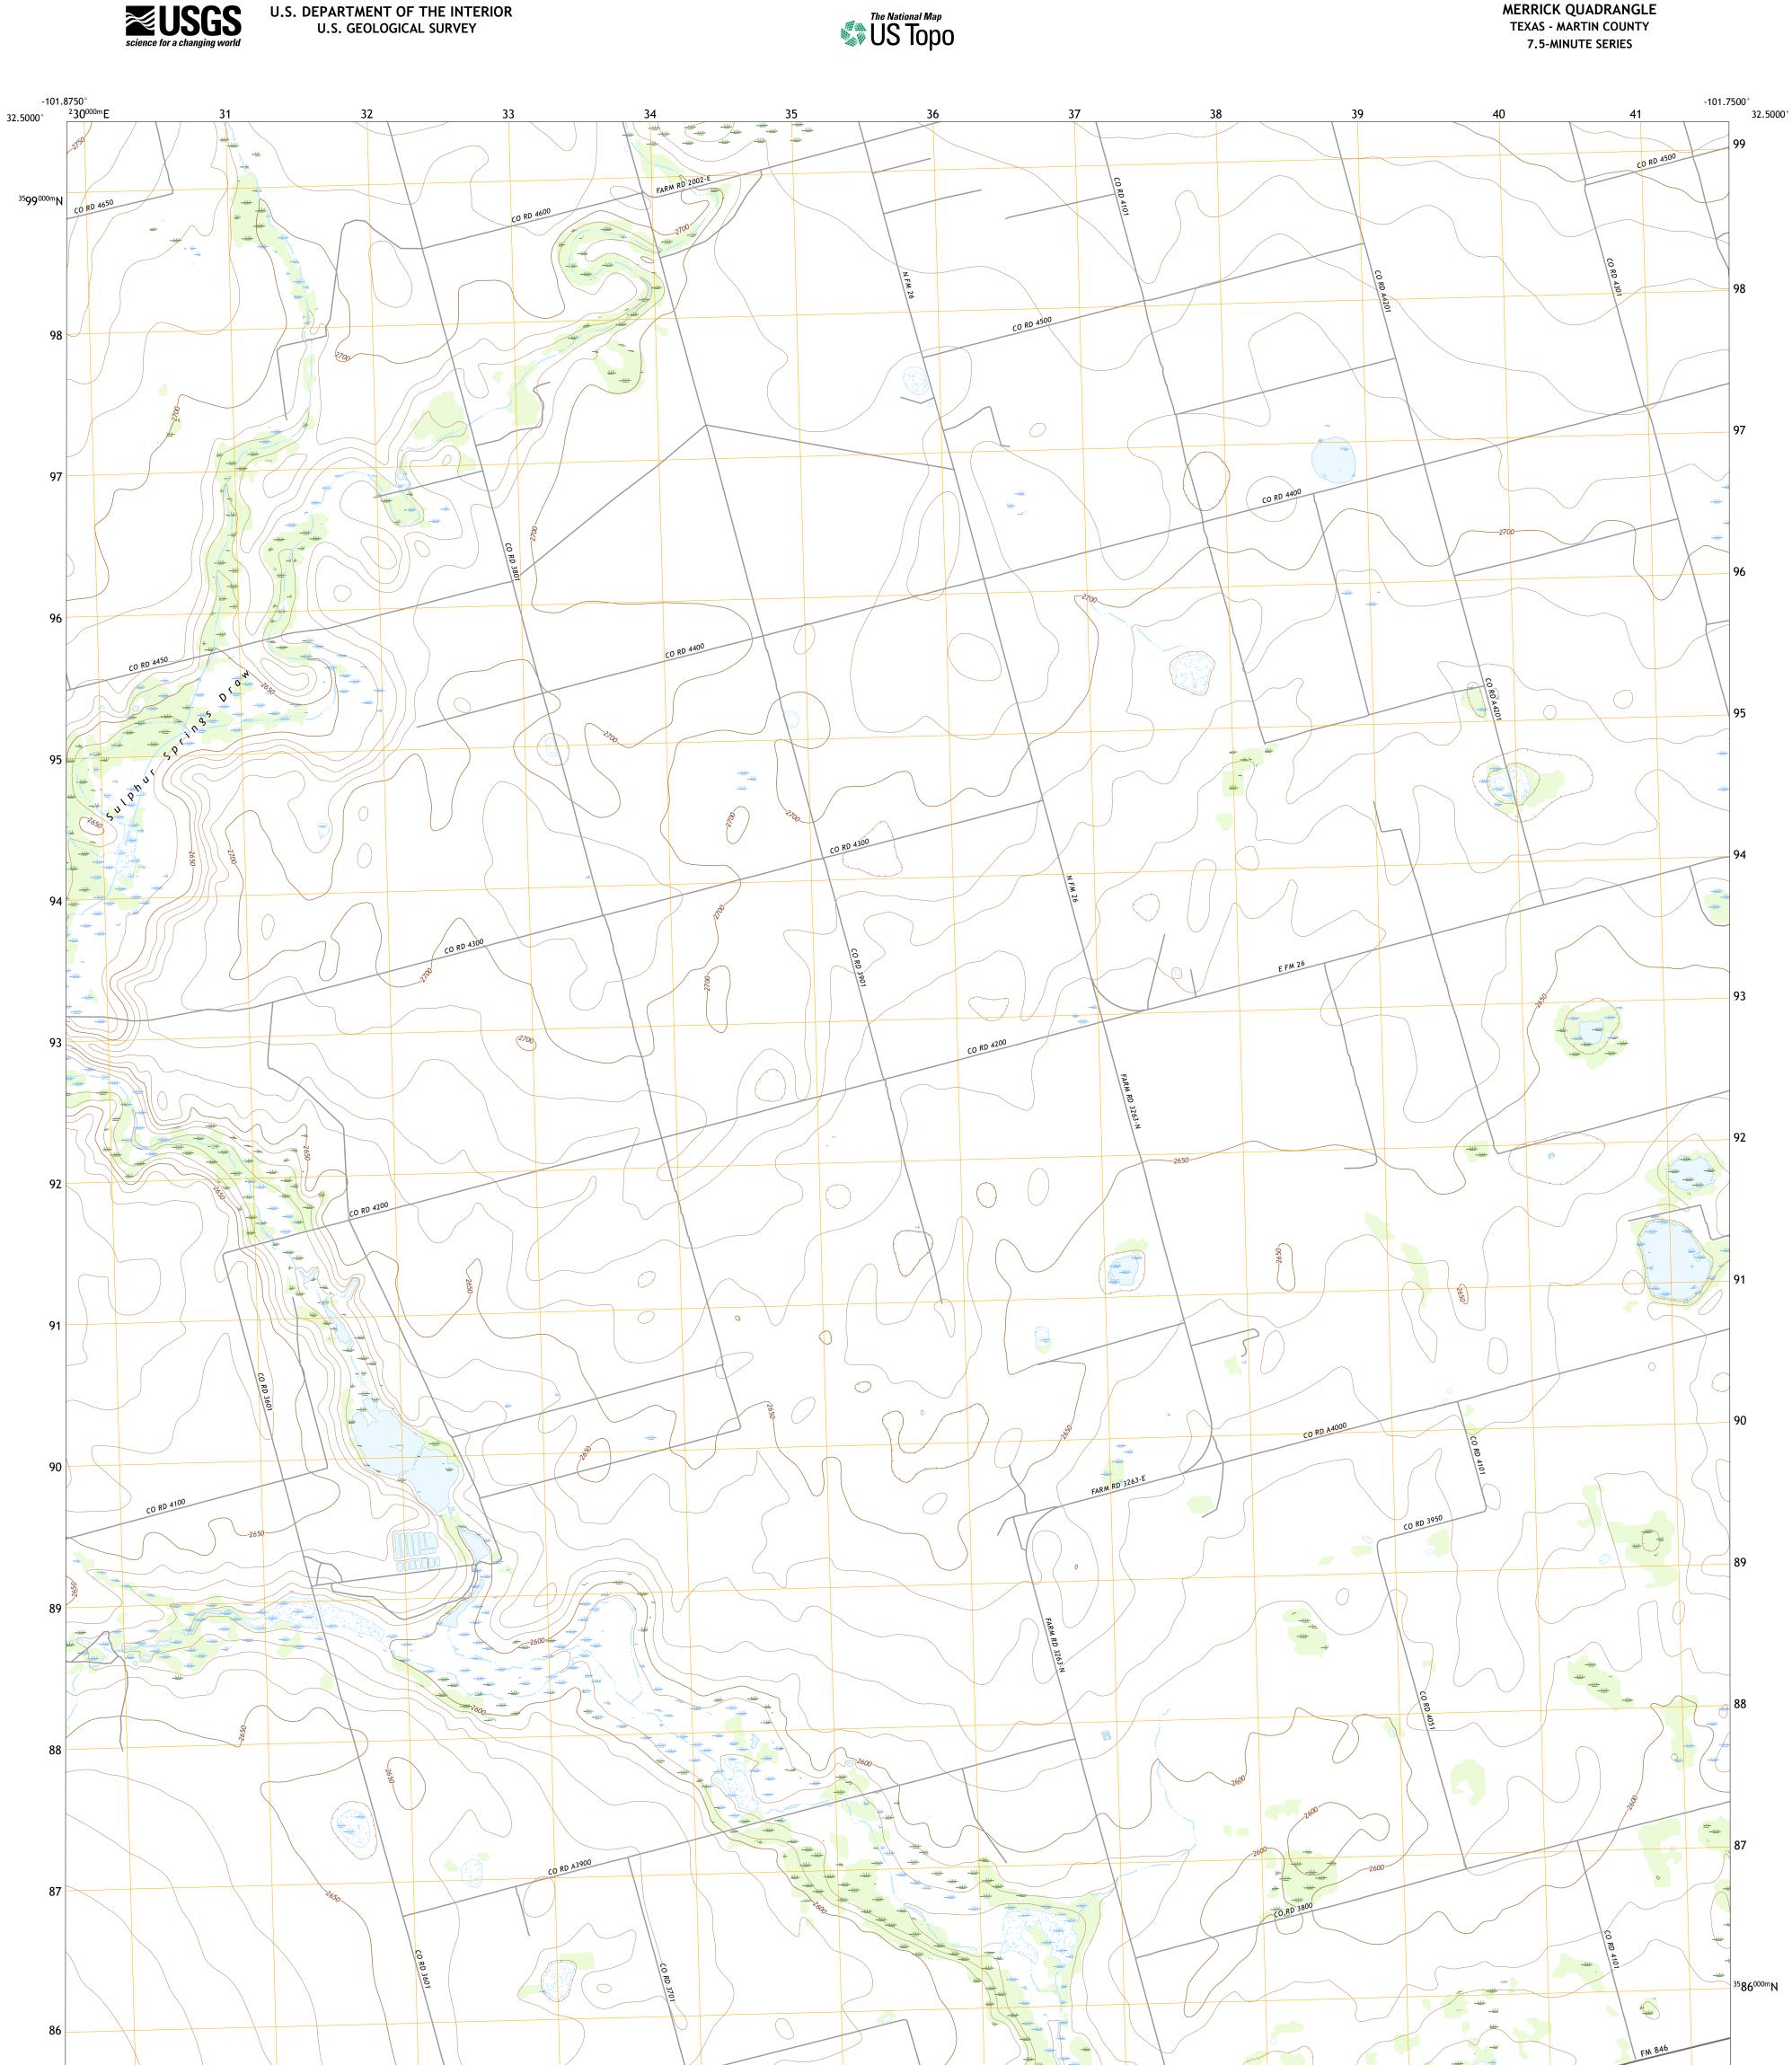

Science for a changing world

The National Map US Topo

MERRICK QUADRANGLE TEXAS - MARTIN COUNTY

Produced by the United States Geological Survey North American Datum of 1983 (NAD83) World Geodetic System of 1984 (WGS84). Projection and 1 000-meter grid:Universal Transverse Mercator, Zone 14S This map is not a legal document. Boundaries may be generalized for this map scale. Private lands within government reservations may not be shown. Obtain permission before entering private lands.