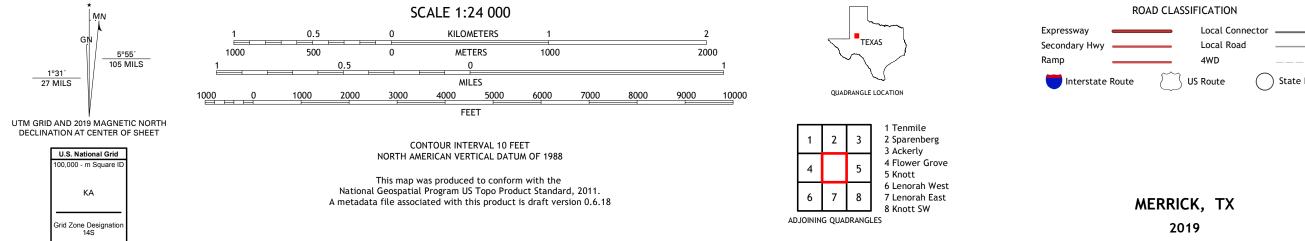

Science for a changing world

The National Map US Topo

MERRICK QUADRANGLE TEXAS - MARTIN COUNTY

Produced by the United States Geological Survey North American Datum of 1983 (NAD83) World Geodetic System of 1984 (WGS84). Projection and 1 000-meter grid:Universal Transverse Mercator, Zone 14S This map is not a legal document. Boundaries may be generalized for this map scale. Private lands within government reservations may not be shown. Obtain permission before entering private lands.