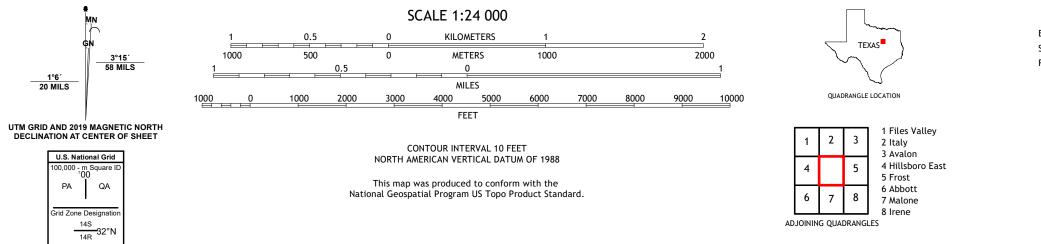

## U.S. DEPARTMENT OF THE INTERIOR U.S. GEOLOGICAL SURVEY



MERTENS QUADRANGLE TEXAS 7.5-MINUTE SERIES





Produced by the United States Geological Survey North American Datum of 1983 (NAD83) World Geodetic System of 1984 (WGS84). Projection and 1 000-meter grid:Universal Transverse Mercator, Zone 14S\14R This map is not a legal document. Boundaries may be generalized for this map scale. Private lands within government reservations may not be shown. Obtain permission before entering private lands.

Imagery.... Roads..... Names..... .....National Hydrography Dataset, 2002 -.....National Elevation Dataset, ....Multiple sources; see metadata file 2019 -Hydrography..... Contours.. Boundaries... ..FWS National Wetlands Inventory Not Available Wetlands...

1°6′ 20 MILS

PA





MERTENS, TX

2022