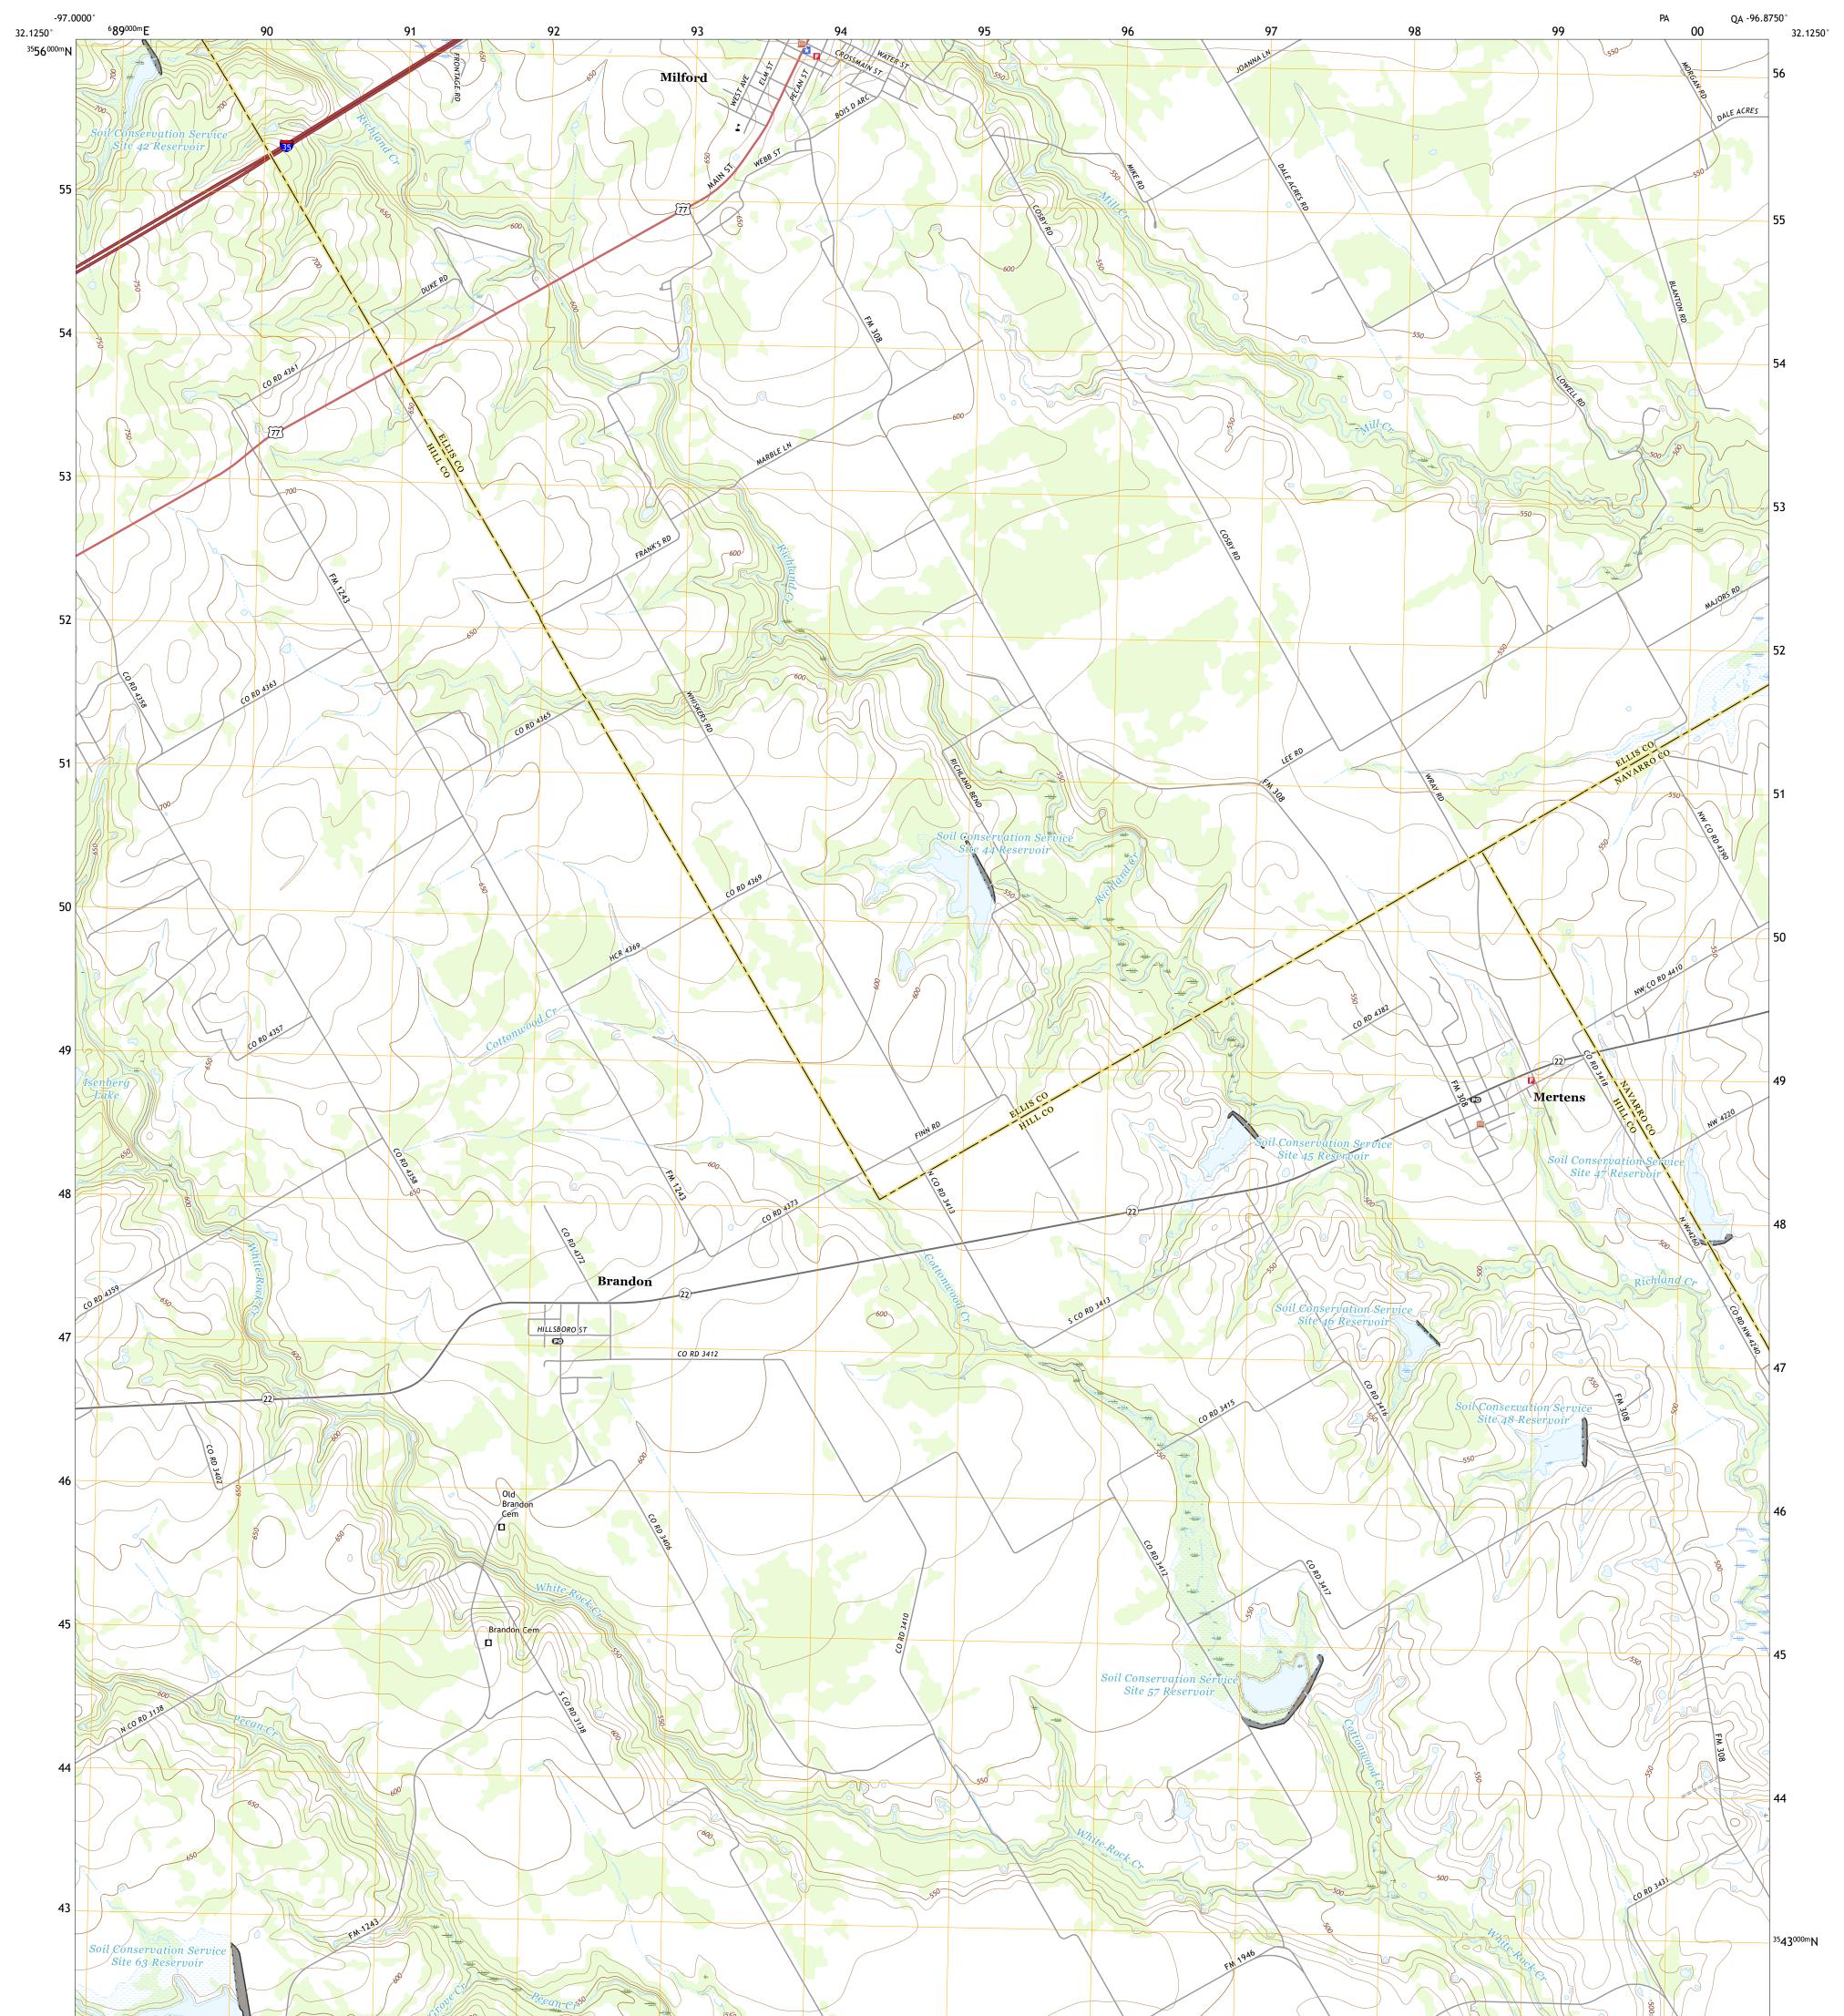

## U.S. DEPARTMENT OF THE INTERIOR U.S. GEOLOGICAL SURVEY

MERTENS QUADRANGLE TEXAS 7.5-MINUTE SERIES

Produced by the United States Geological Survey North American Datum of 1983 (NAD83) World Geodetic System of 1984 (WGS84). Projection and 1 000-meter grid:Universal Transverse Mercator, Zone 14S\14R This map is not a legal document. Boundaries may be generalized for this map scale. Private lands within government reservations may not be shown. Obtain permission before entering private lands.