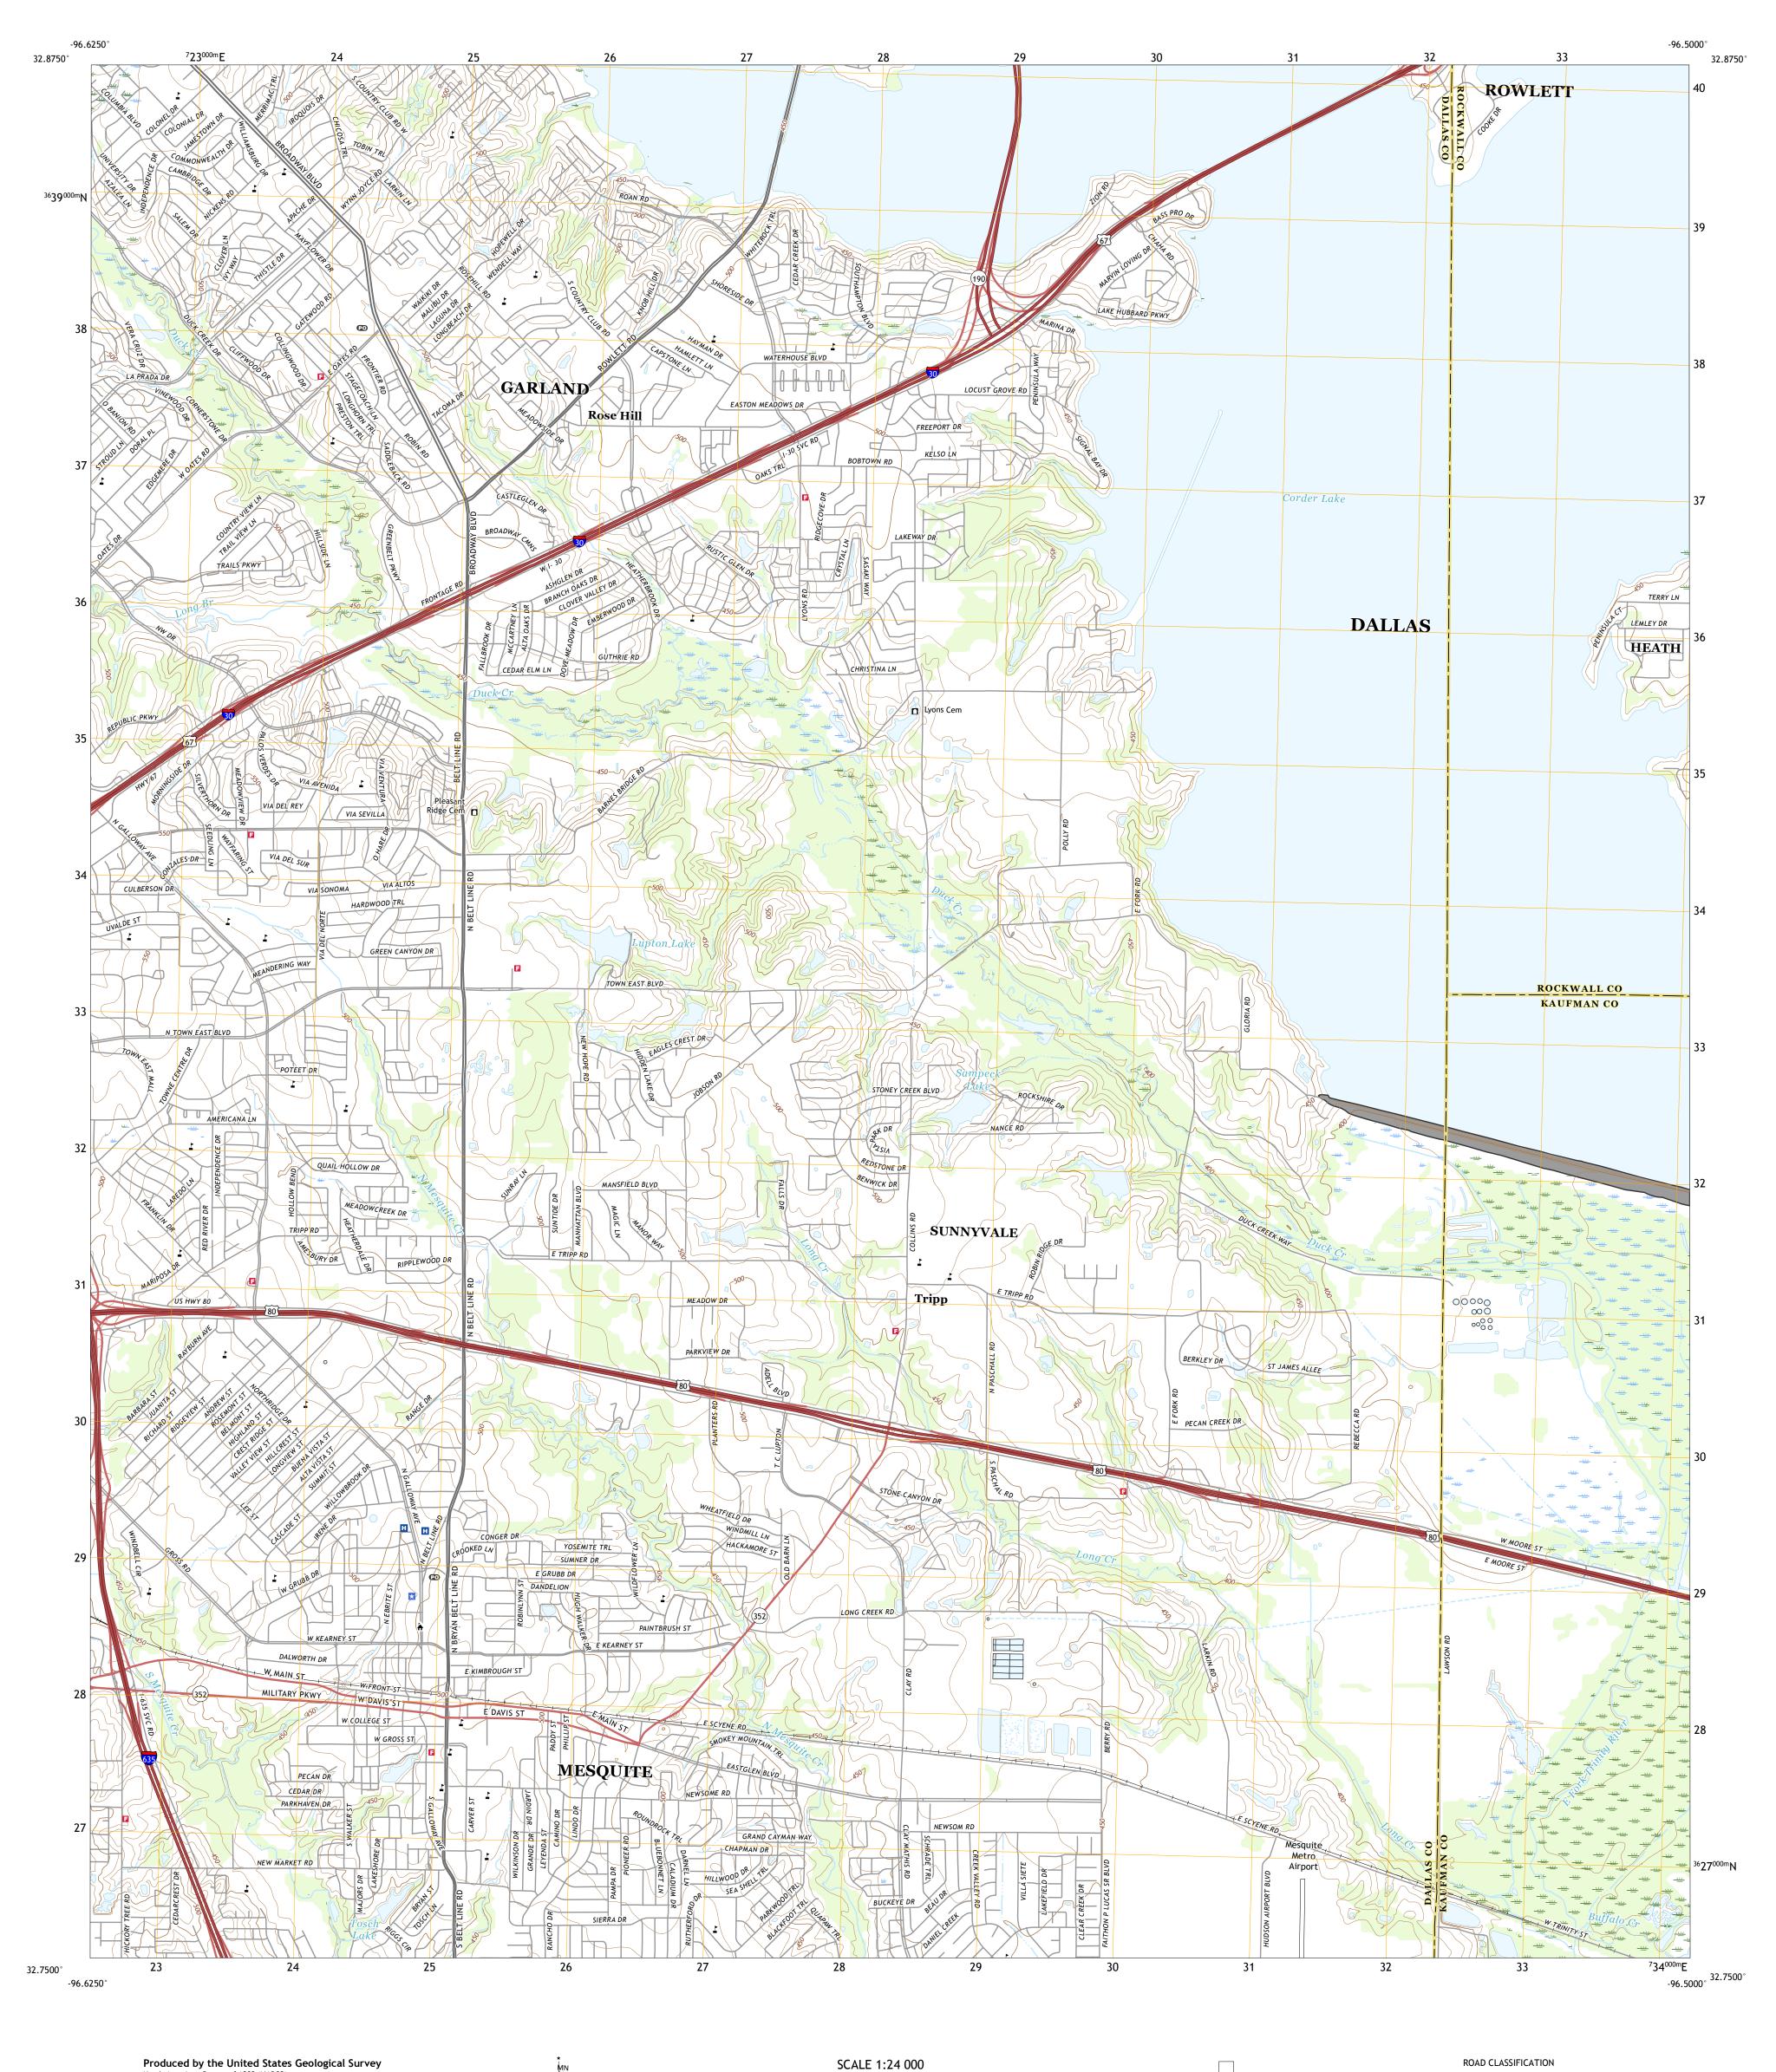

KILOMETERS

METERS

MILES

4000 5000

FEET

North American Datum of 1983 (NAD83) World Geodetic System of 1984 (WGS84). Projection and 1 000-meter grid:Universal Transverse Mercator, Zone 14S

generalized for this map scale. Private lands within government reservations may not be shown. Obtain permission before

............NAIP, September 2016 - November 2016
U.S. Census Bureau, 2015 - 2018
.......GNIS, 1979 - 2018

......National Hydrography Dataset, 2002 -......National Elevation Dataset, ....Multiple sources; see metadata file 2016 - 1°19′ 23 MILS

2018 2003 2017 UTM GRID AND 2019 MAGNETIC NORTH DECLINATION AT CENTER OF SHEET

> U.S. National Grid 100,000 - m Square ID

> > QB

Grid Zone Designation 14S

This map is not a legal document. Boundaries may be

entering private lands.