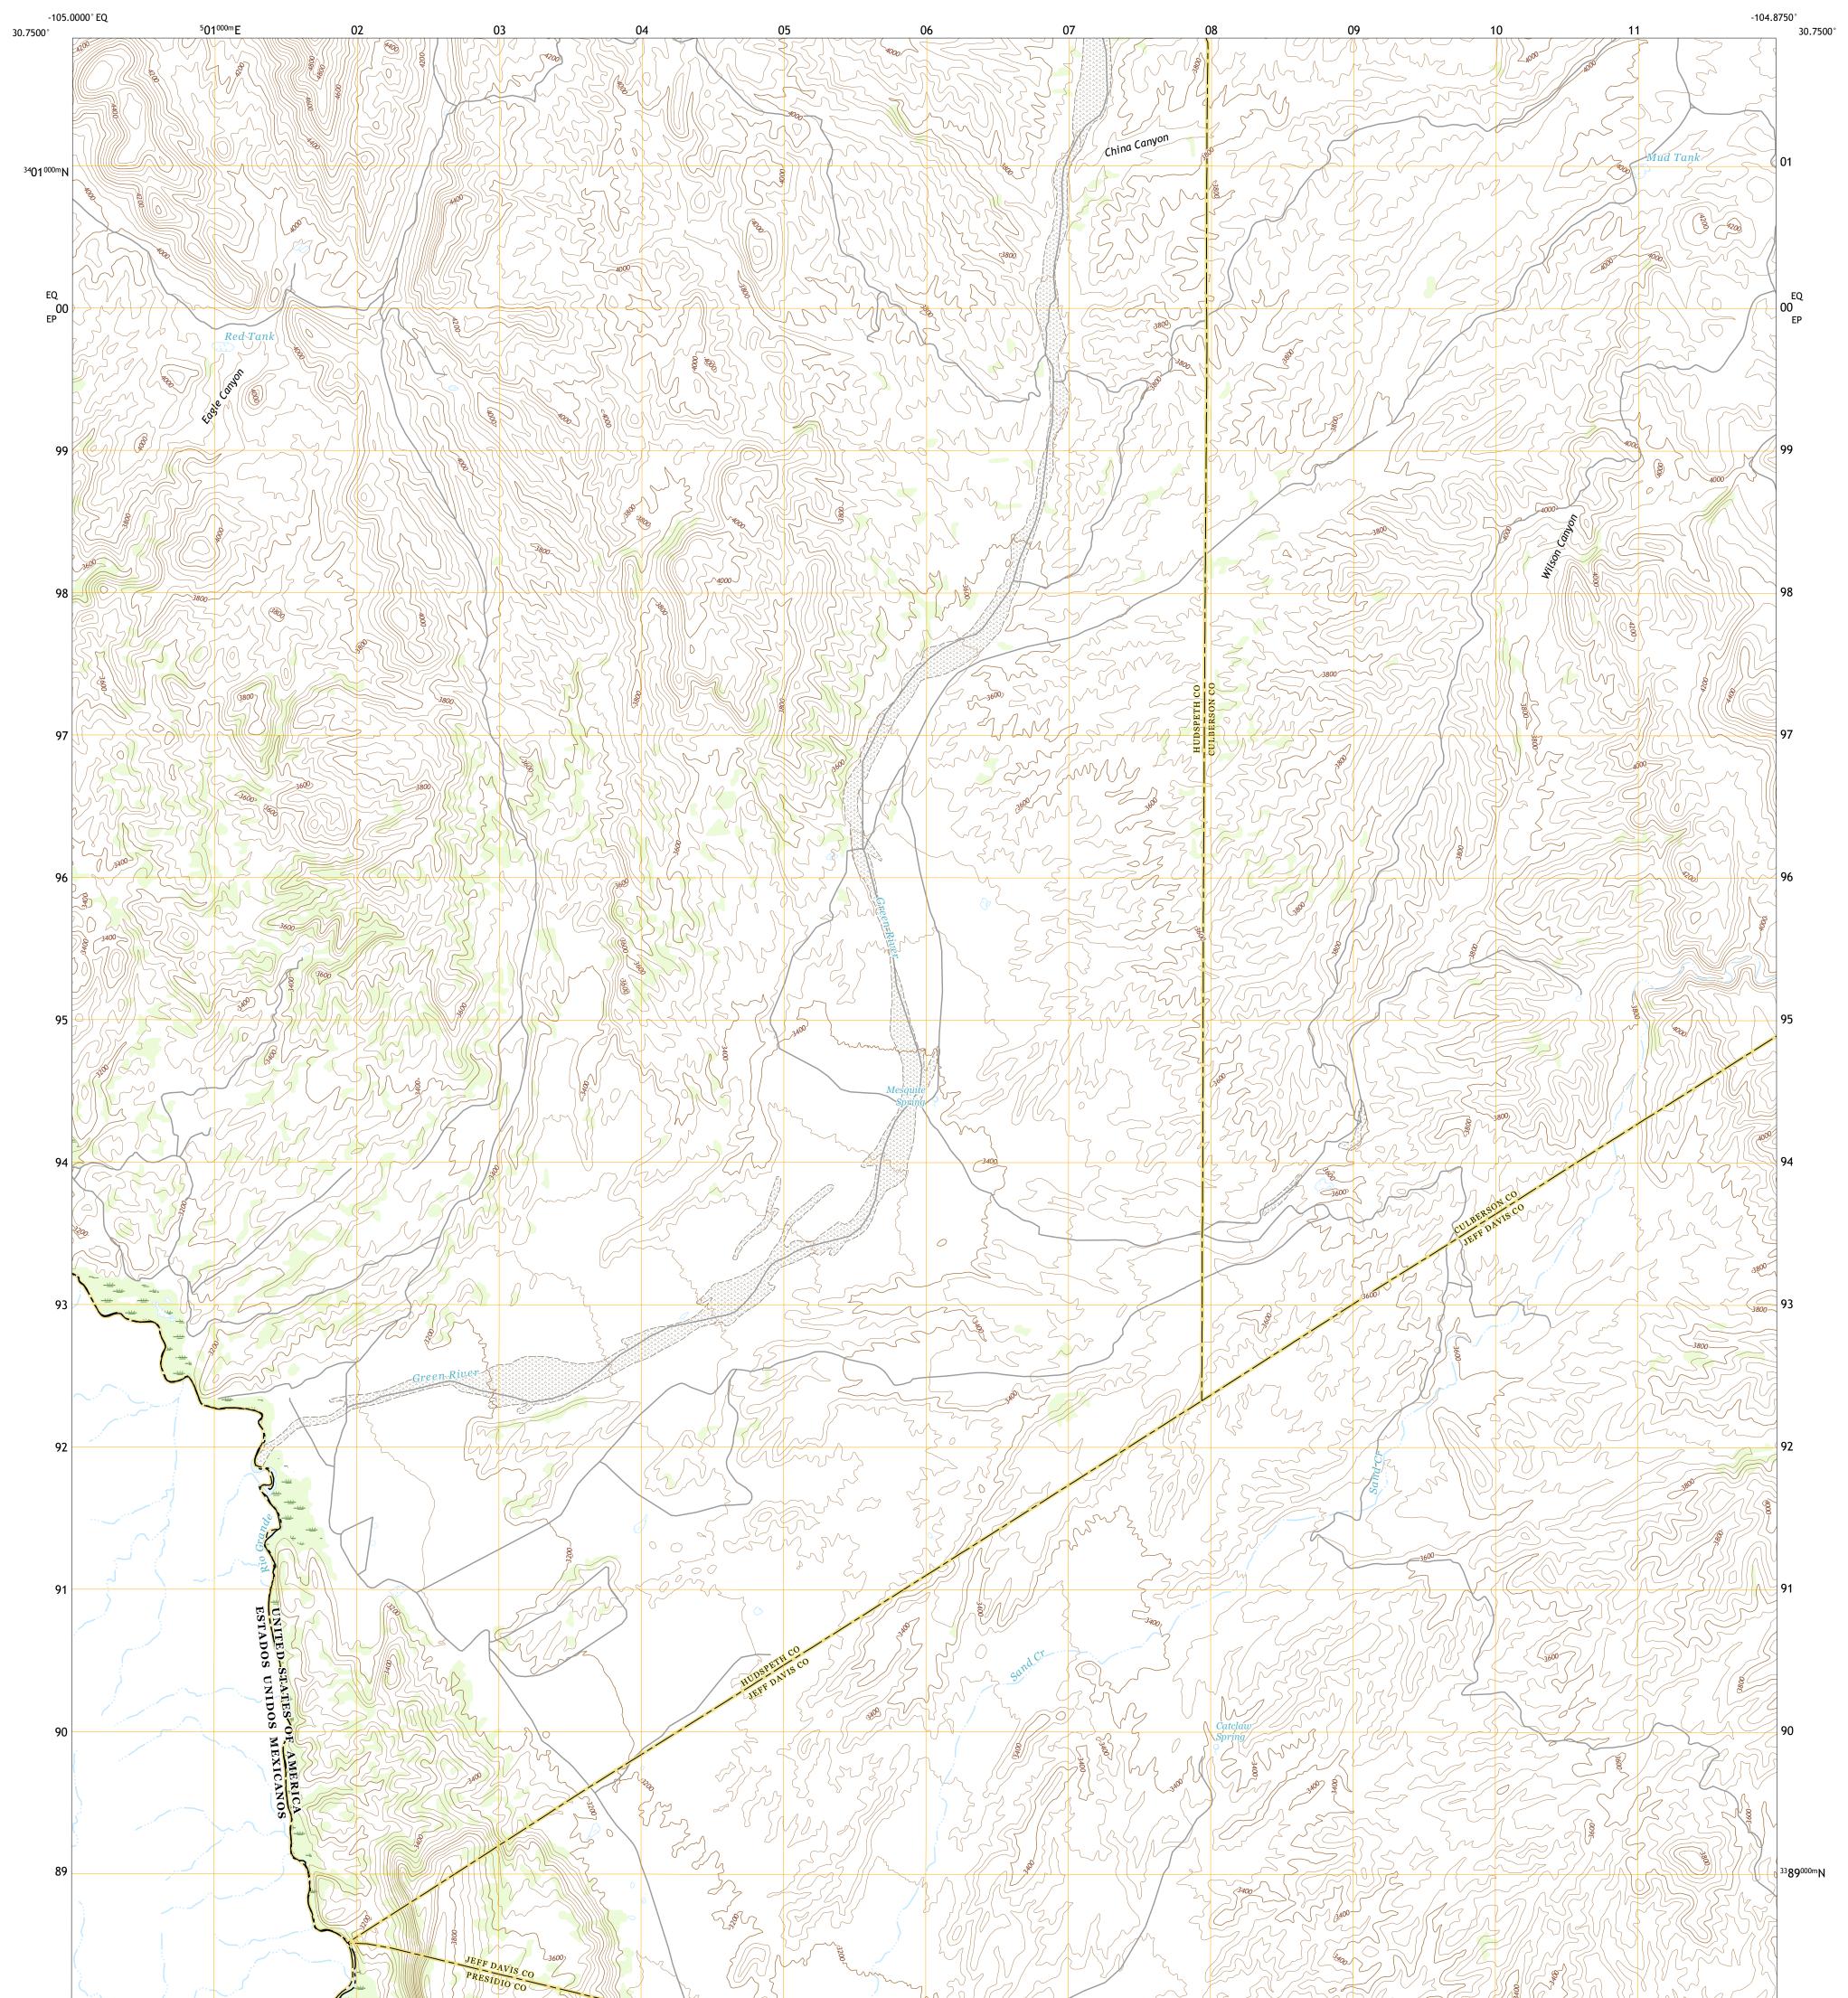

## U.S. DEPARTMENT OF THE INTERIOR U.S. GEOLOGICAL SURVEY

MESQUITE SPRING QUADRANGLE TEXAS 7.5-MINUTE SERIES

**Produced by the United States Geological Survey** North American Datum of 1983 (NAD83) World Geodetic System of 1984 (WGS84). Projection and 1 000-meter grid:Universal Transverse Mercator, Zone 13R This map is not a legal document. Boundaries may be generalized for this map scale. Private lands within government reservations may not be shown. Obtain permission before entering private lands.

 Imagery......NAIP, August 2016 - November 2016

 Roads......U.S.
 Census Bureau, 2015

 Names......GNIS, 1979 - 2015

 Hydrography.....National Hydrography Dataset, 2002 - 2018

 Contours.....Nutiple sources; see metadata file 2019 - 2021

 Wetlands......FWS National Wetlands Inventory Not Available