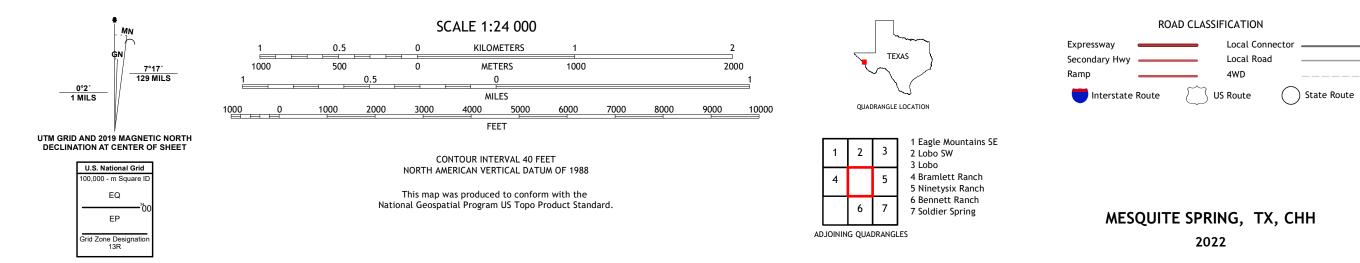

## U.S. DEPARTMENT OF THE INTERIOR U.S. GEOLOGICAL SURVEY

MESQUITE SPRING QUADRANGLE TEXAS 7.5-MINUTE SERIES

**Produced by the United States Geological Survey** North American Datum of 1983 (NAD83) World Geodetic System of 1984 (WGS84). Projection and 1 000-meter grid:Universal Transverse Mercator, Zone 13R This map is not a legal document. Boundaries may be generalized for this map scale. Private lands within government reservations may not be shown. Obtain permission before entering private lands.