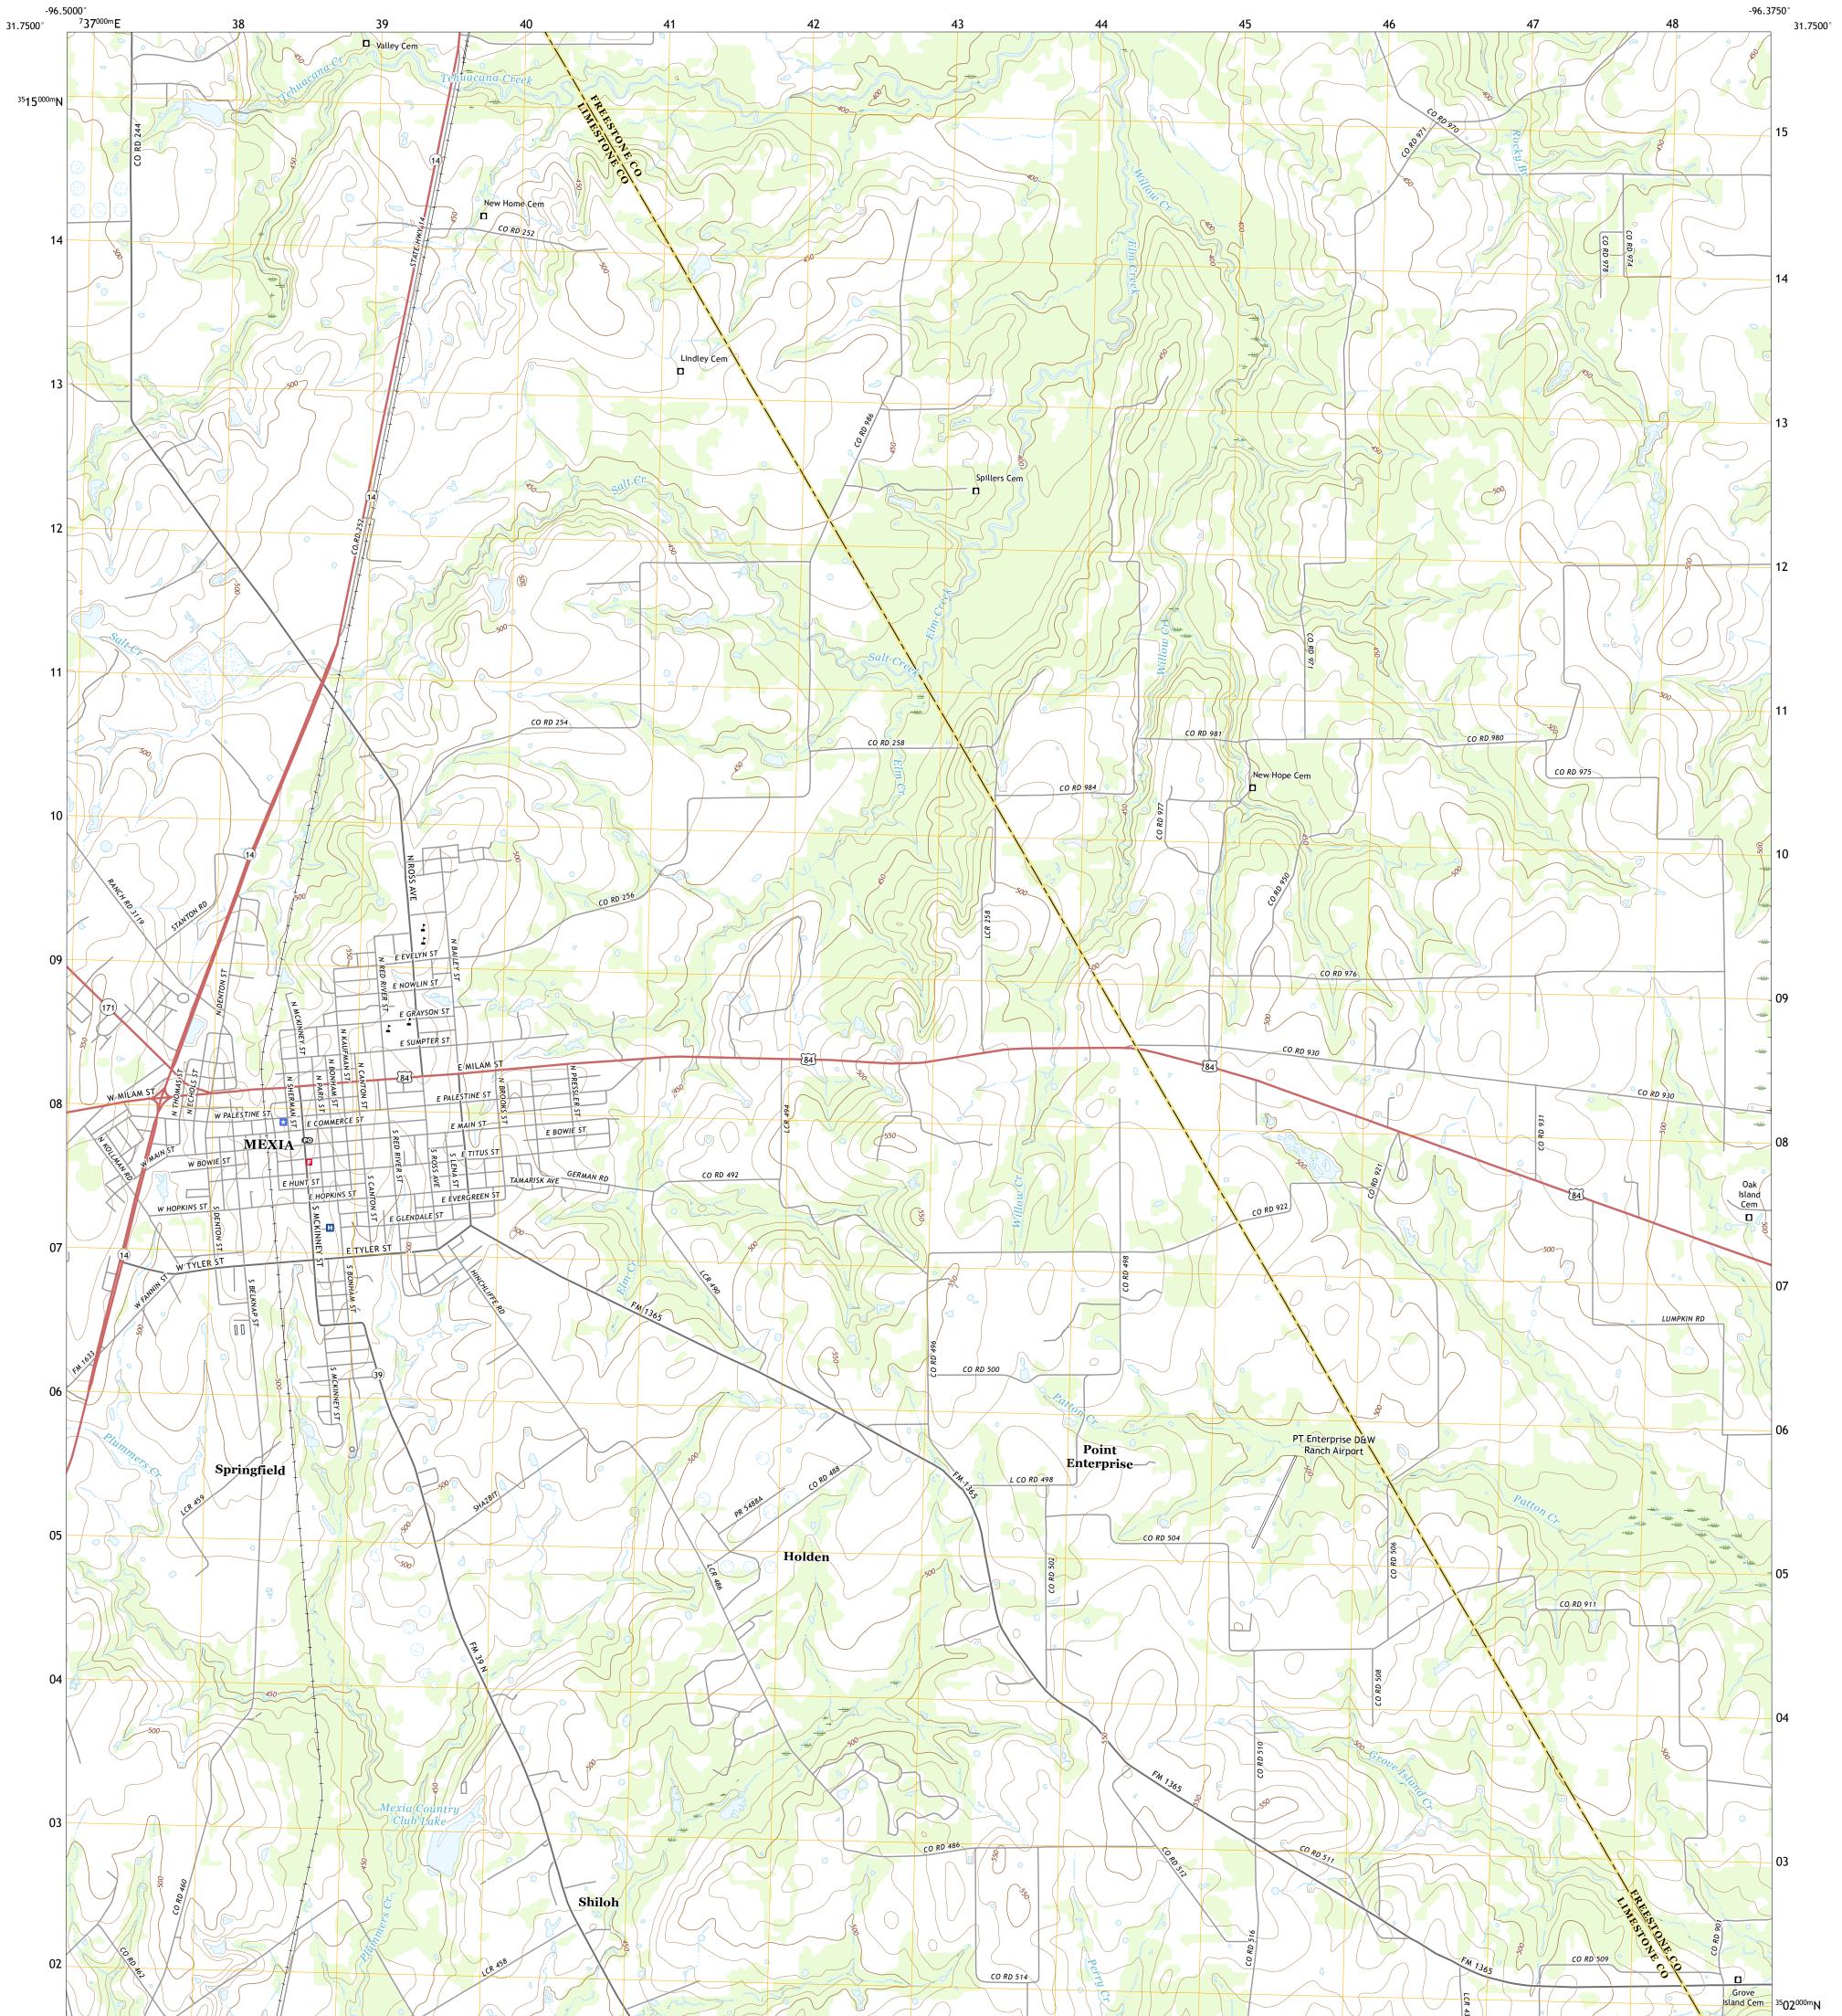

## U.S. DEPARTMENT OF THE INTERIOR U.S. GEOLOGICAL SURVEY

MEXIA QUADRANGLE TEXAS 7.5-MINUTE SERIES

Produced by the United States Geological Survey North American Datum of 1983 (NAD83) World Geodetic System of 1984 (WGS84). Projection and 1 000-meter grid:Universal Transverse Mercator, Zone 14R This map is not a legal document. Boundaries may be generalized for this map scale. Private lands within government reservations may not be shown. Obtain permission before entering private lands.

......NAIP, October 2016 - November 2016 U.S. Census Bureau, 2015 - 2018 ......GNIS, 1979 - 2018 Imagery... Roads..... Names..... ...National Hydrography Dataset, 2002 - 2018 .....National Elevation Dataset, 2004 urces; see metadata file 2016 - 2017 Hydrography..... Contours.. Boundaries... ...Multiple sources; 1982 Wetlands... ..FWS National Wetlands Inventory