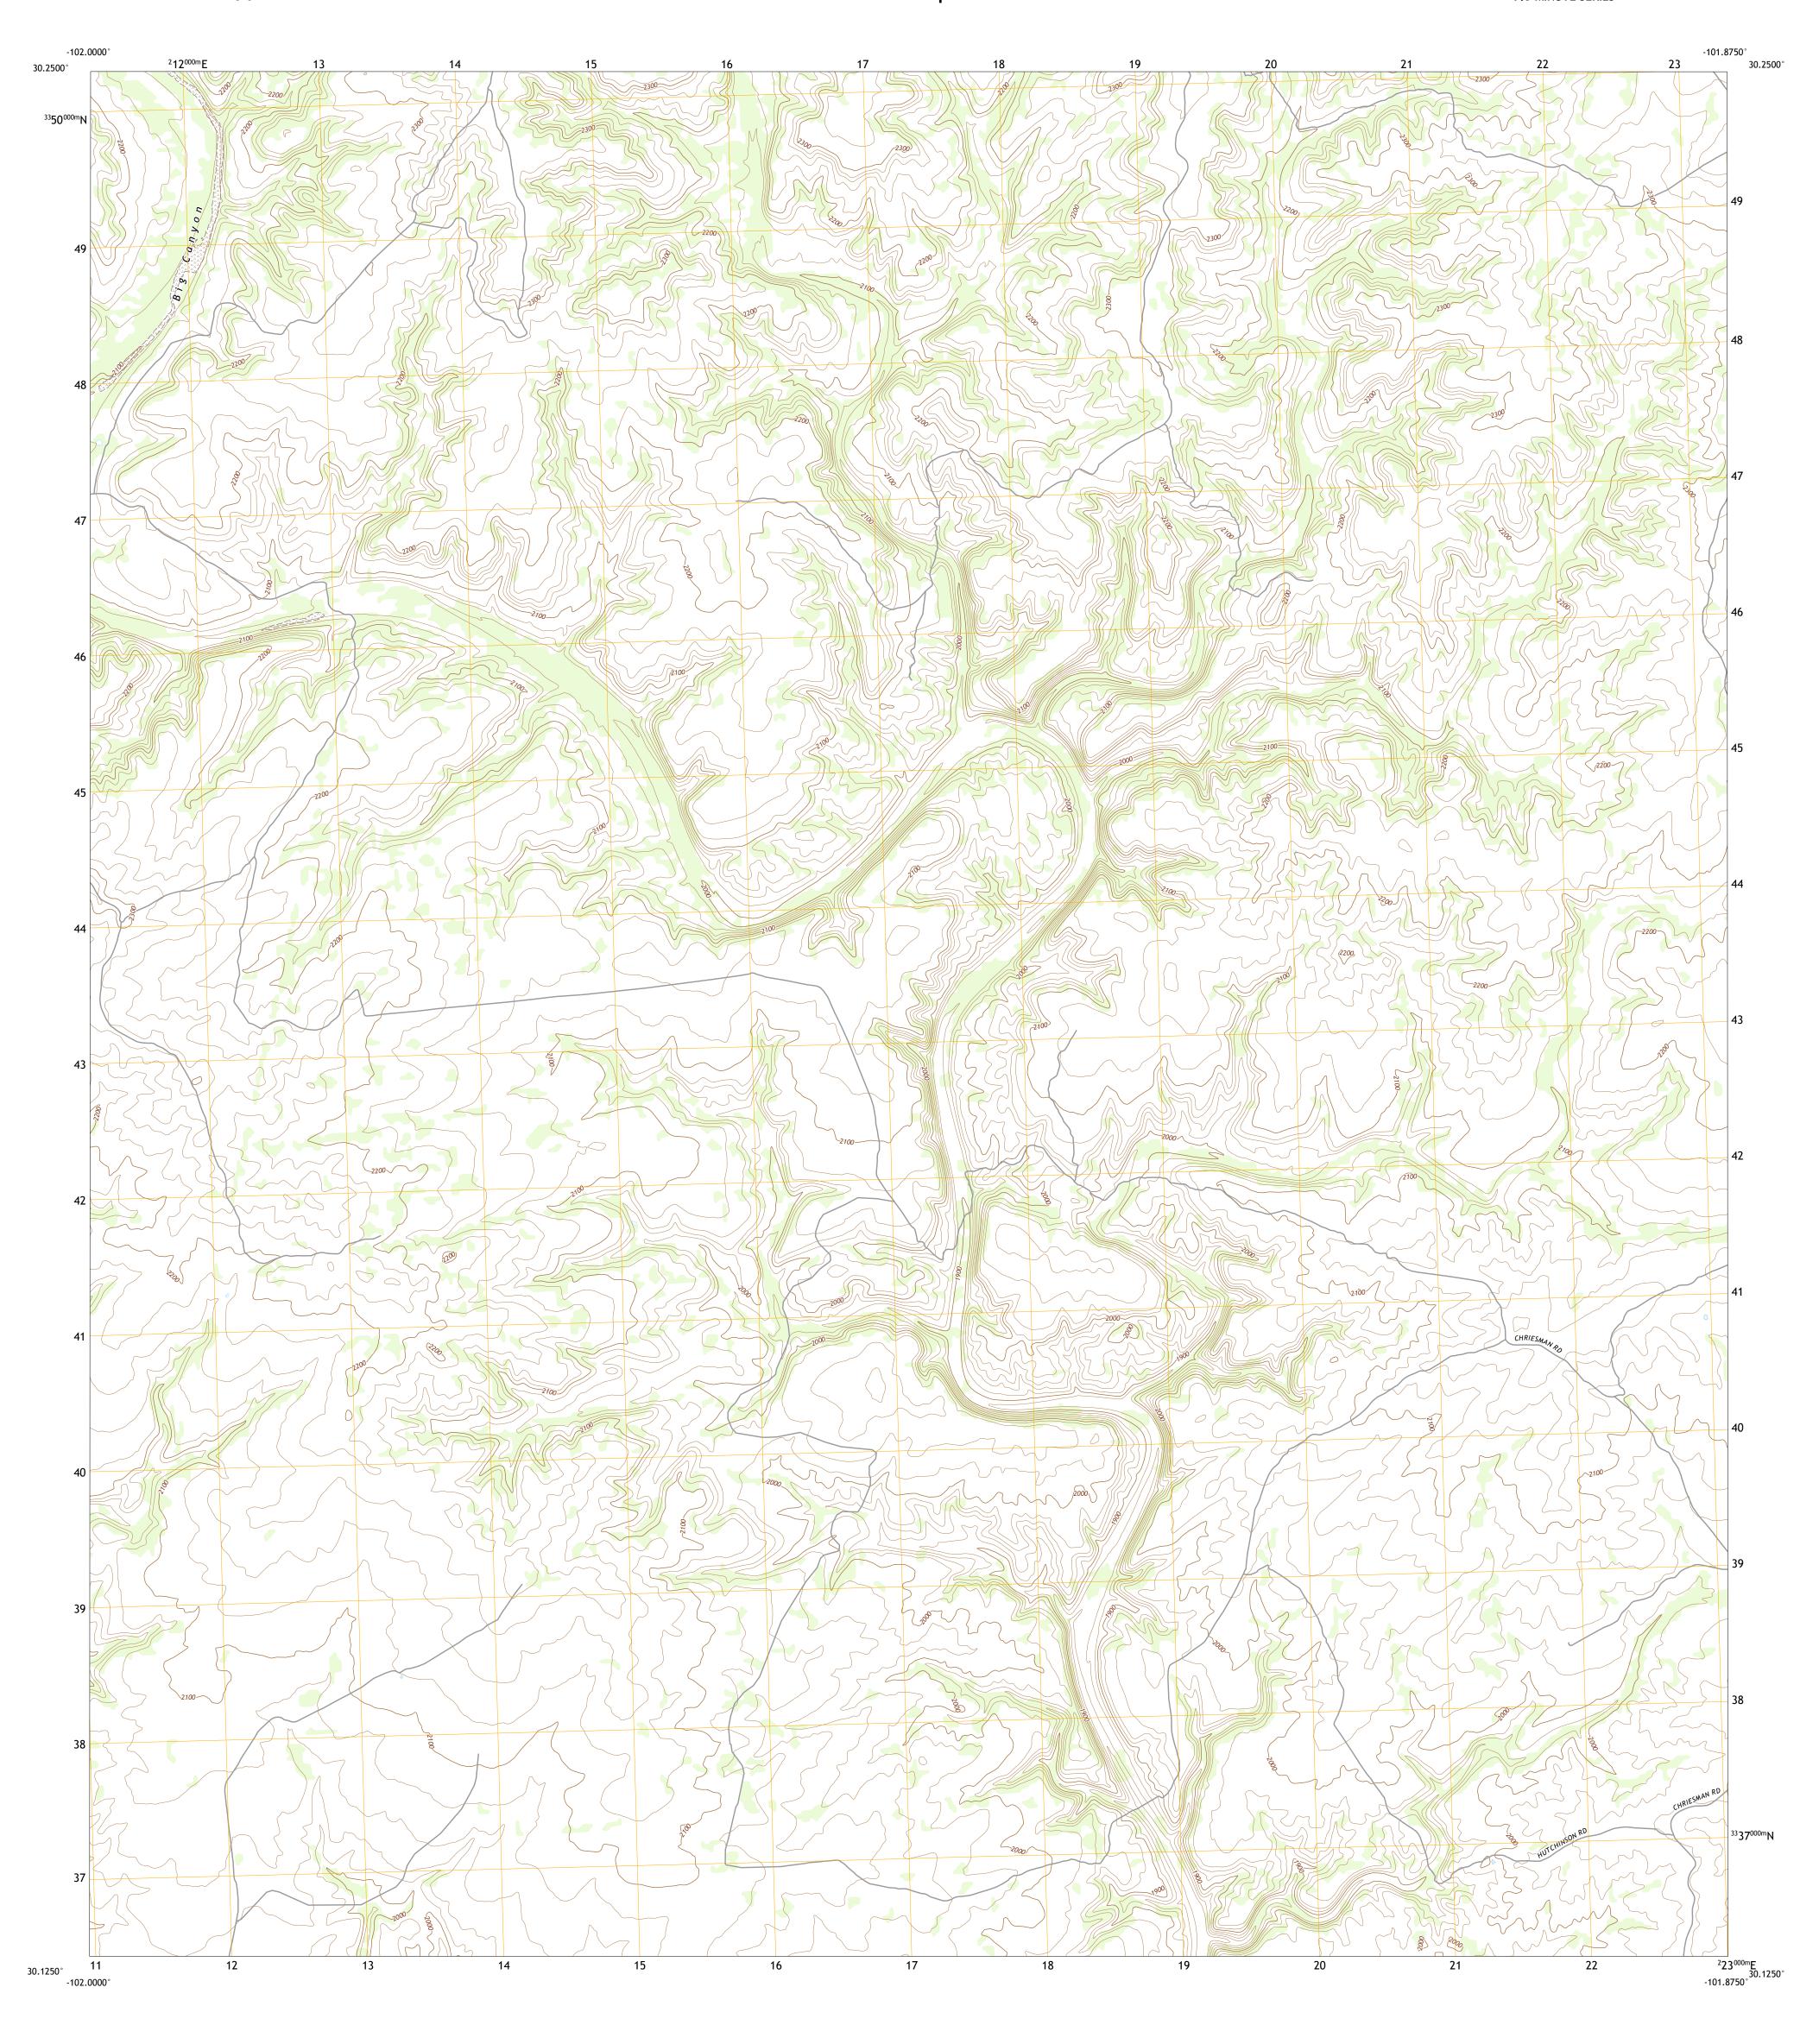

SCALE 1:24 000 KILOMETERS

METERS

MILES

4000 5000

FEET

Produced by the United States Geological Survey
North American Datum of 1983 (NAD83)
World Geodetic System of 1984 (WGS84). Projection and
1 000-meter grid:Universal Transverse Mercator, Zone 13R\14R
This map is not a legal document. Boundaries may be
generalized for this map scale. Private lands within government
reservations may not be shown. Obtain permission before

..FWS National Wetlands Inventory Not Available

UTM GRID AND 2019 MAGNETIC NORTH DECLINATION AT CENTER OF SHEET

102°W

entering private lands.

Hydrography..... Contours.....Mult

Imagery.... Roads..... Names.....