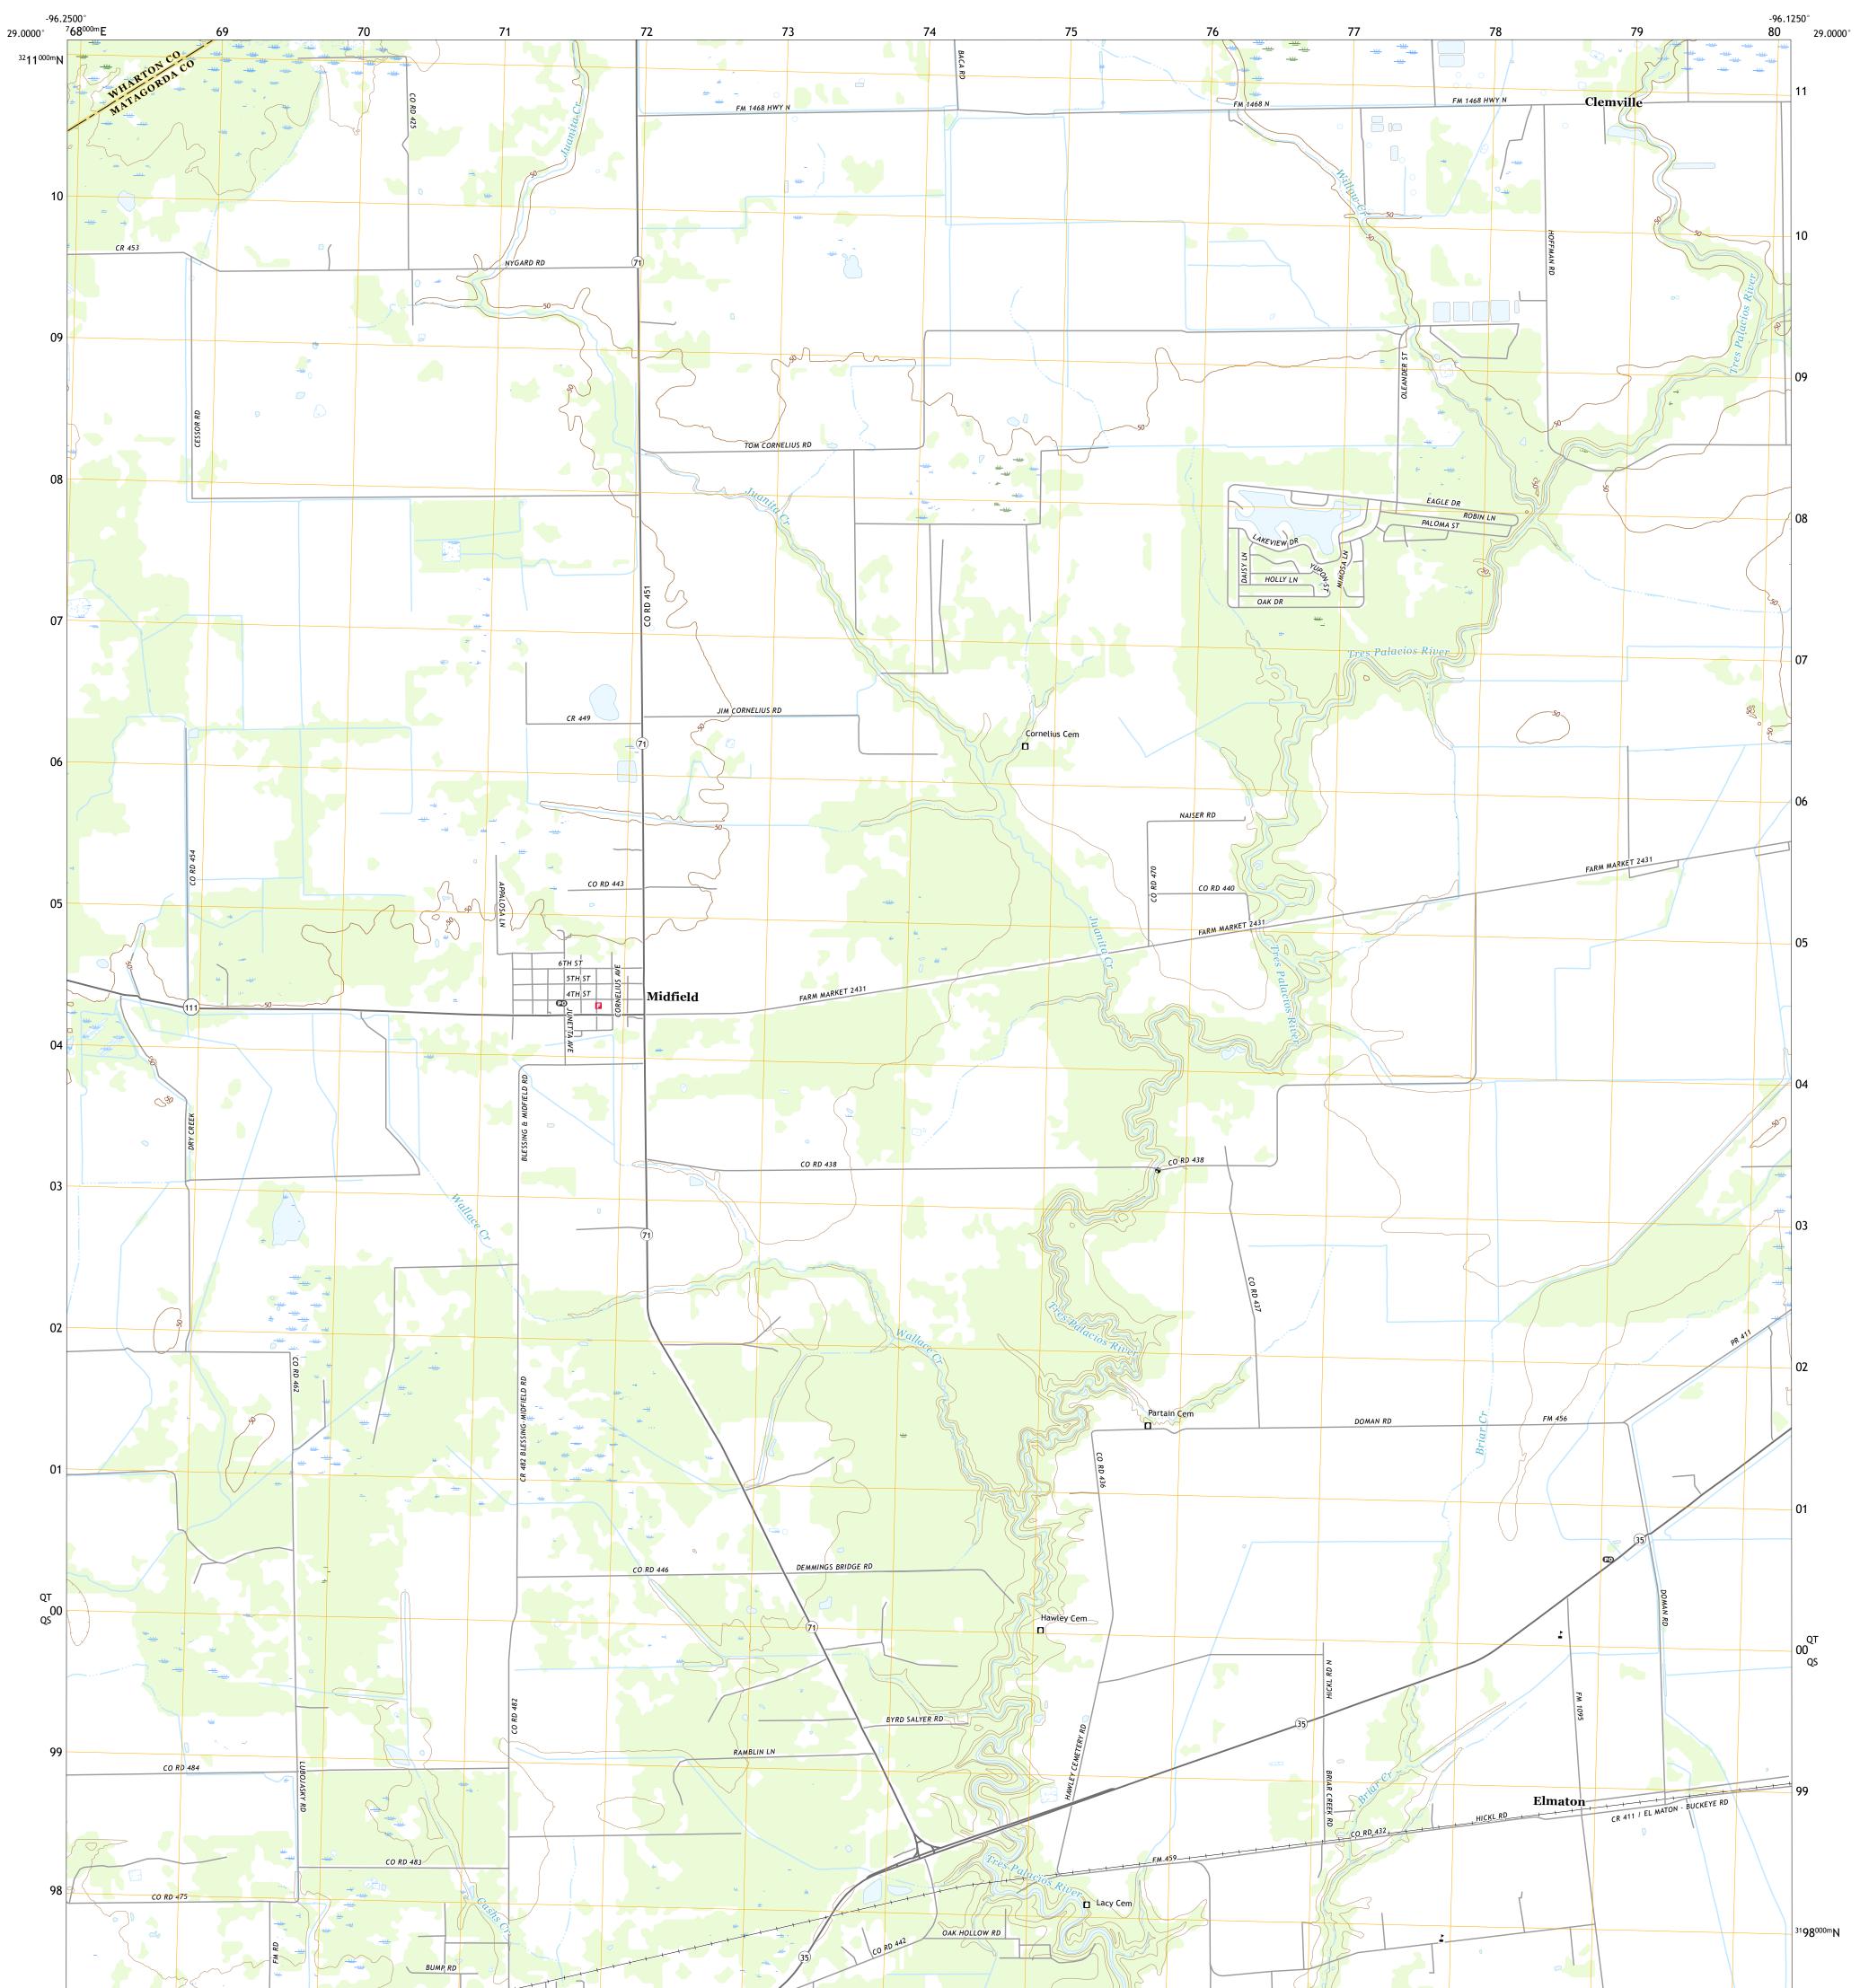

The National Map US Topo

Produced by the United States Geological Survey North American Datum of 1983 (NAD83) World Geodetic System of 1984 (WGS84). Projection and 1 000-meter grid:Universal Transverse Mercator, Zone 14R This map is not a legal document. Boundaries may be generalized for this map scale. Private lands within government reservations may not be shown. Obtain permission before entering private lands.

Science for a changing world

U.S. DEPARTMENT OF THE INTERIOR U.S. GEOLOGICAL SURVEY

Imagery......NAIP, September 2016 - November 2016 Roads........U.S. Census Bureau, 2015 - 2018 Names.......GNIS, 1979 - 2018 Hydrography......Rational Hydrography Dataset, 2003 Contours.....National Elevation Dataset, 2008 Boundaries.....Multiple sources; see metadata file 2016 - 2017 Wetlands.....FWS National Wetlands Inventory 1992