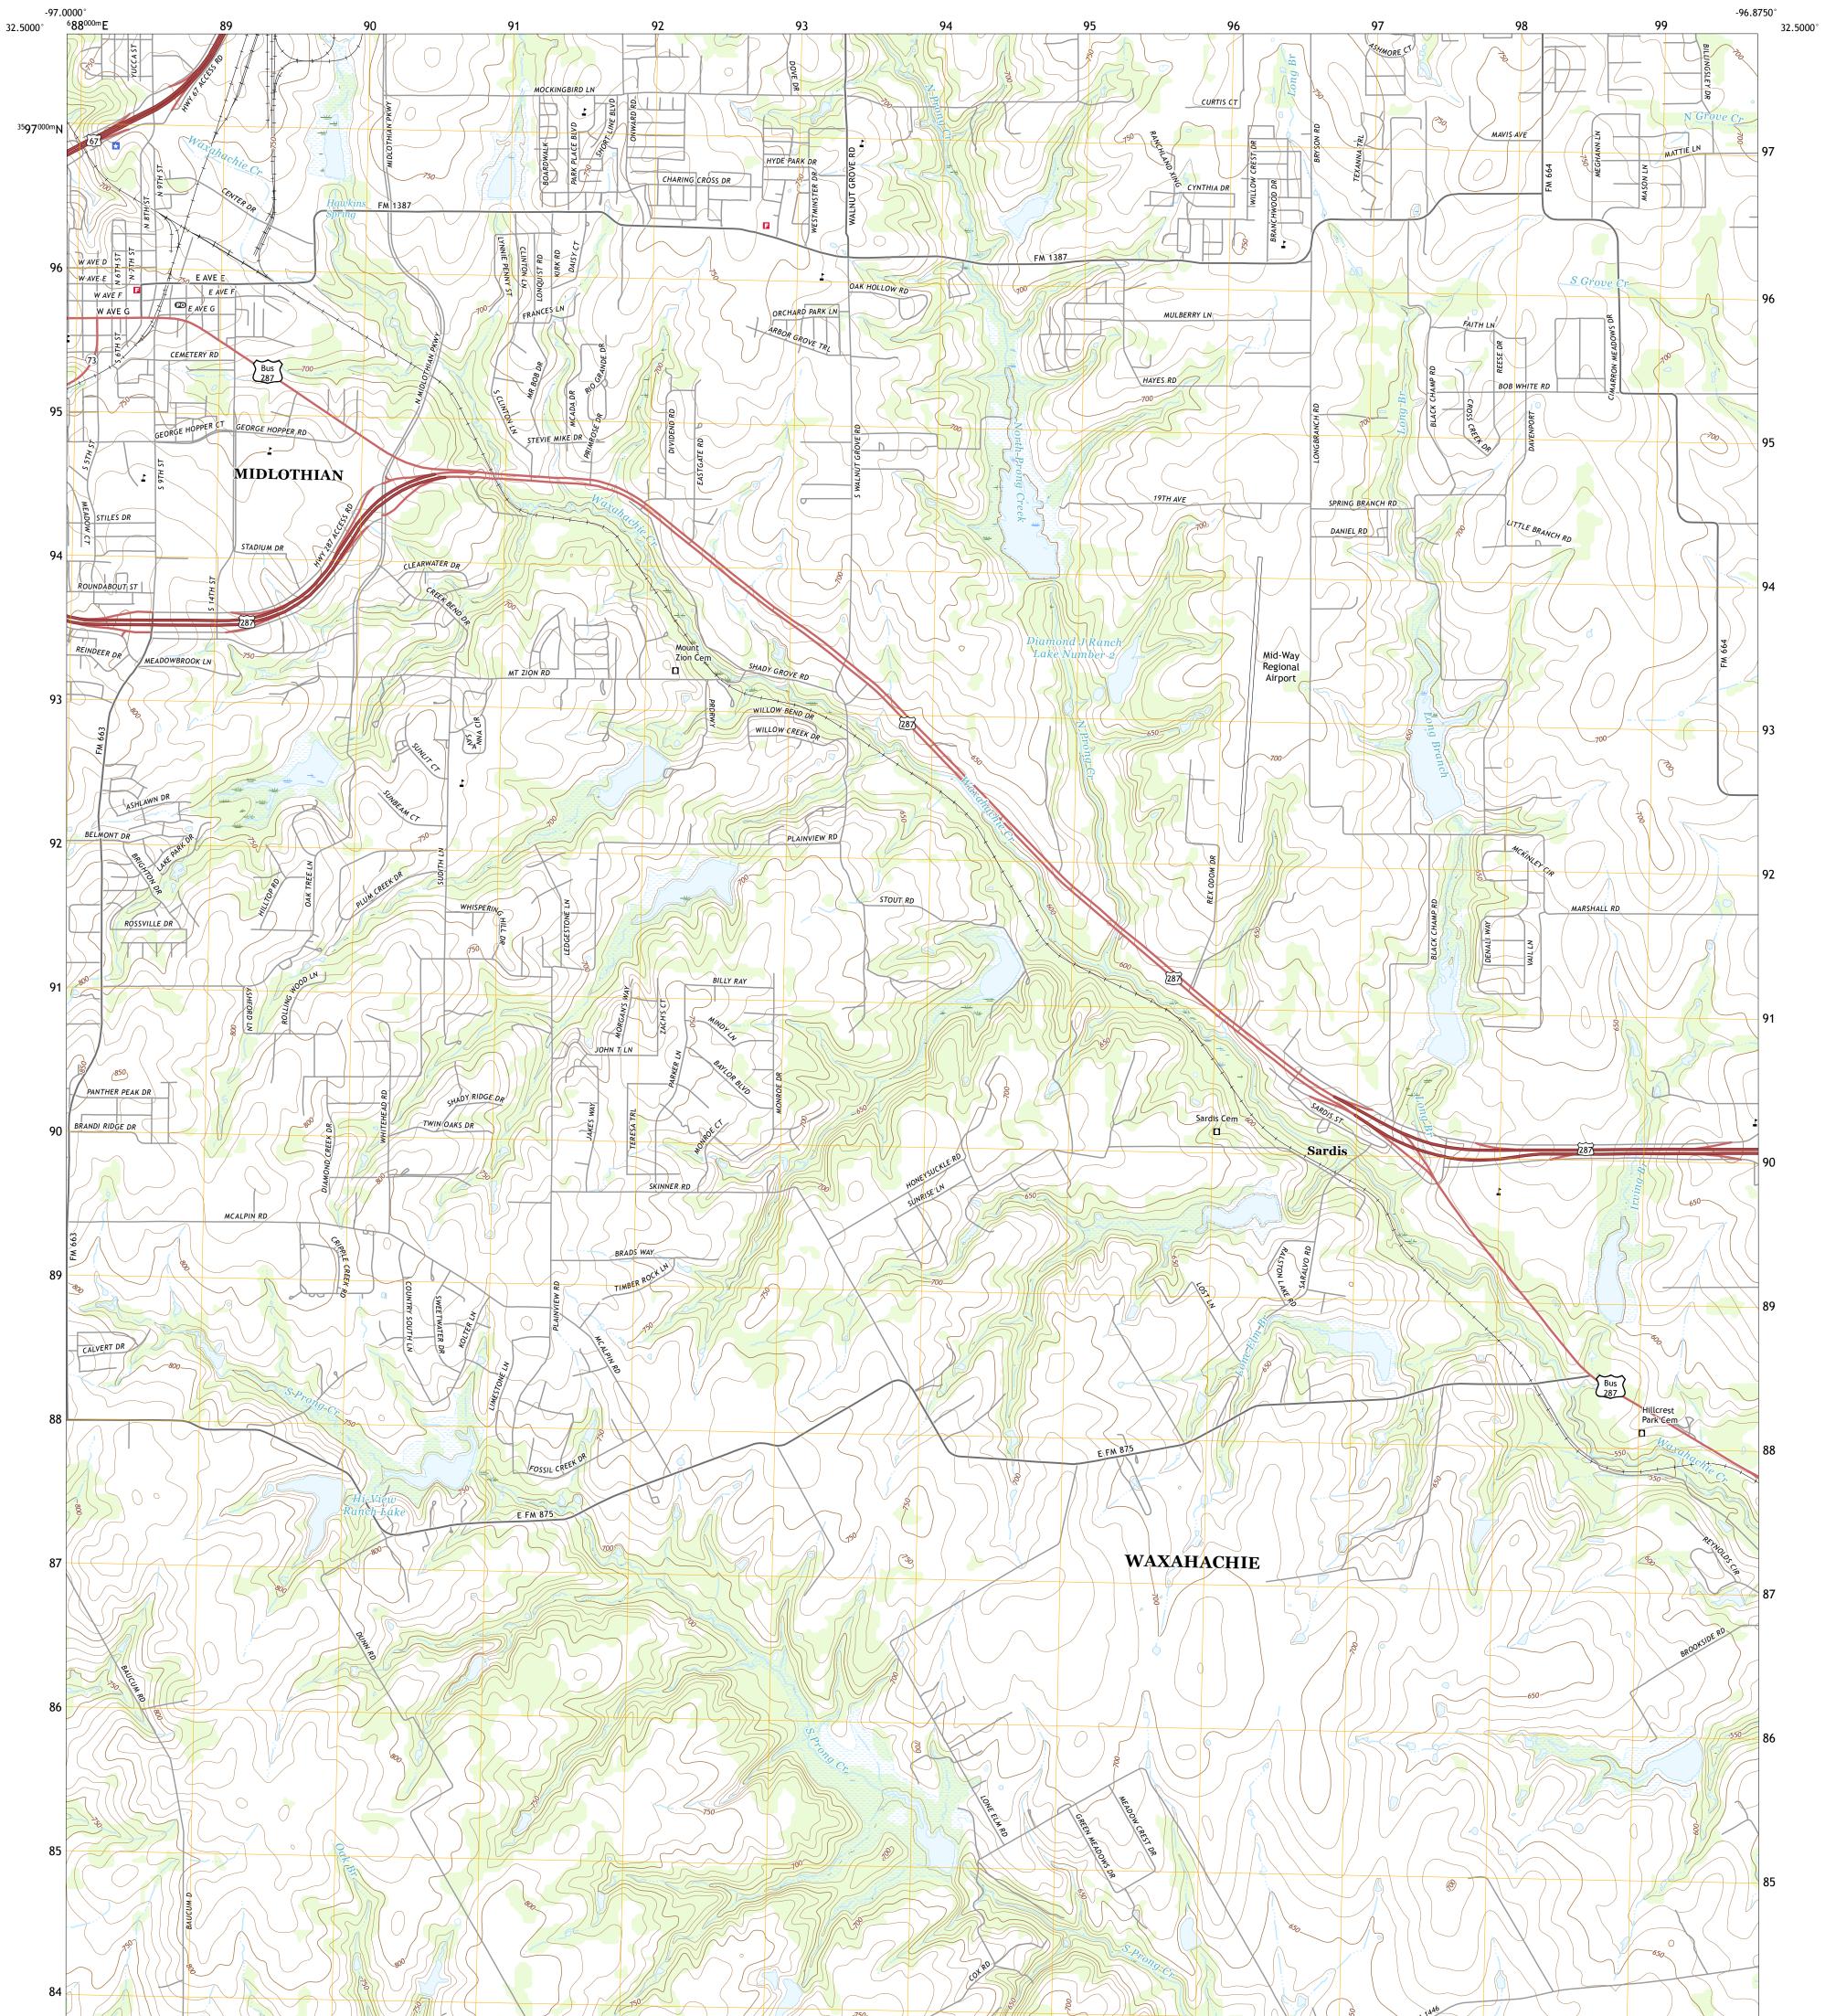

## U.S. DEPARTMENT OF THE INTERIOR U.S. GEOLOGICAL SURVEY

MIDLOTHIAN QUADRANGLE TEXAS - ELLIS COUNTY 7.5-MINUTE SERIES

Produced by the United States Geological Survey North American Datum of 1983 (NAD83) World Geodetic System of 1984 (WGS84). Projection and 1 000-meter grid:Universal Transverse Mercator, Zone 14S This map is not a legal document. Boundaries may be generalized for this map scale. Private lands within government reservations may not be shown. Obtain permission before entering private lands.