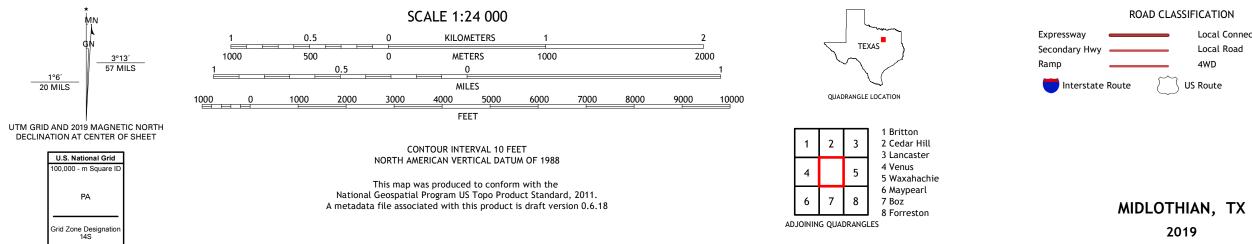

## U.S. DEPARTMENT OF THE INTERIOR U.S. GEOLOGICAL SURVEY

MIDLOTHIAN QUADRANGLE TEXAS - ELLIS COUNTY 7.5-MINUTE SERIES

Produced by the United States Geological Survey North American Datum of 1983 (NAD83) World Geodetic System of 1984 (WGS84). Projection and 1 000-meter grid:Universal Transverse Mercator, Zone 14S This map is not a legal document. Boundaries may be generalized for this map scale. Private lands within government reservations may not be shown. Obtain permission before entering private lands.