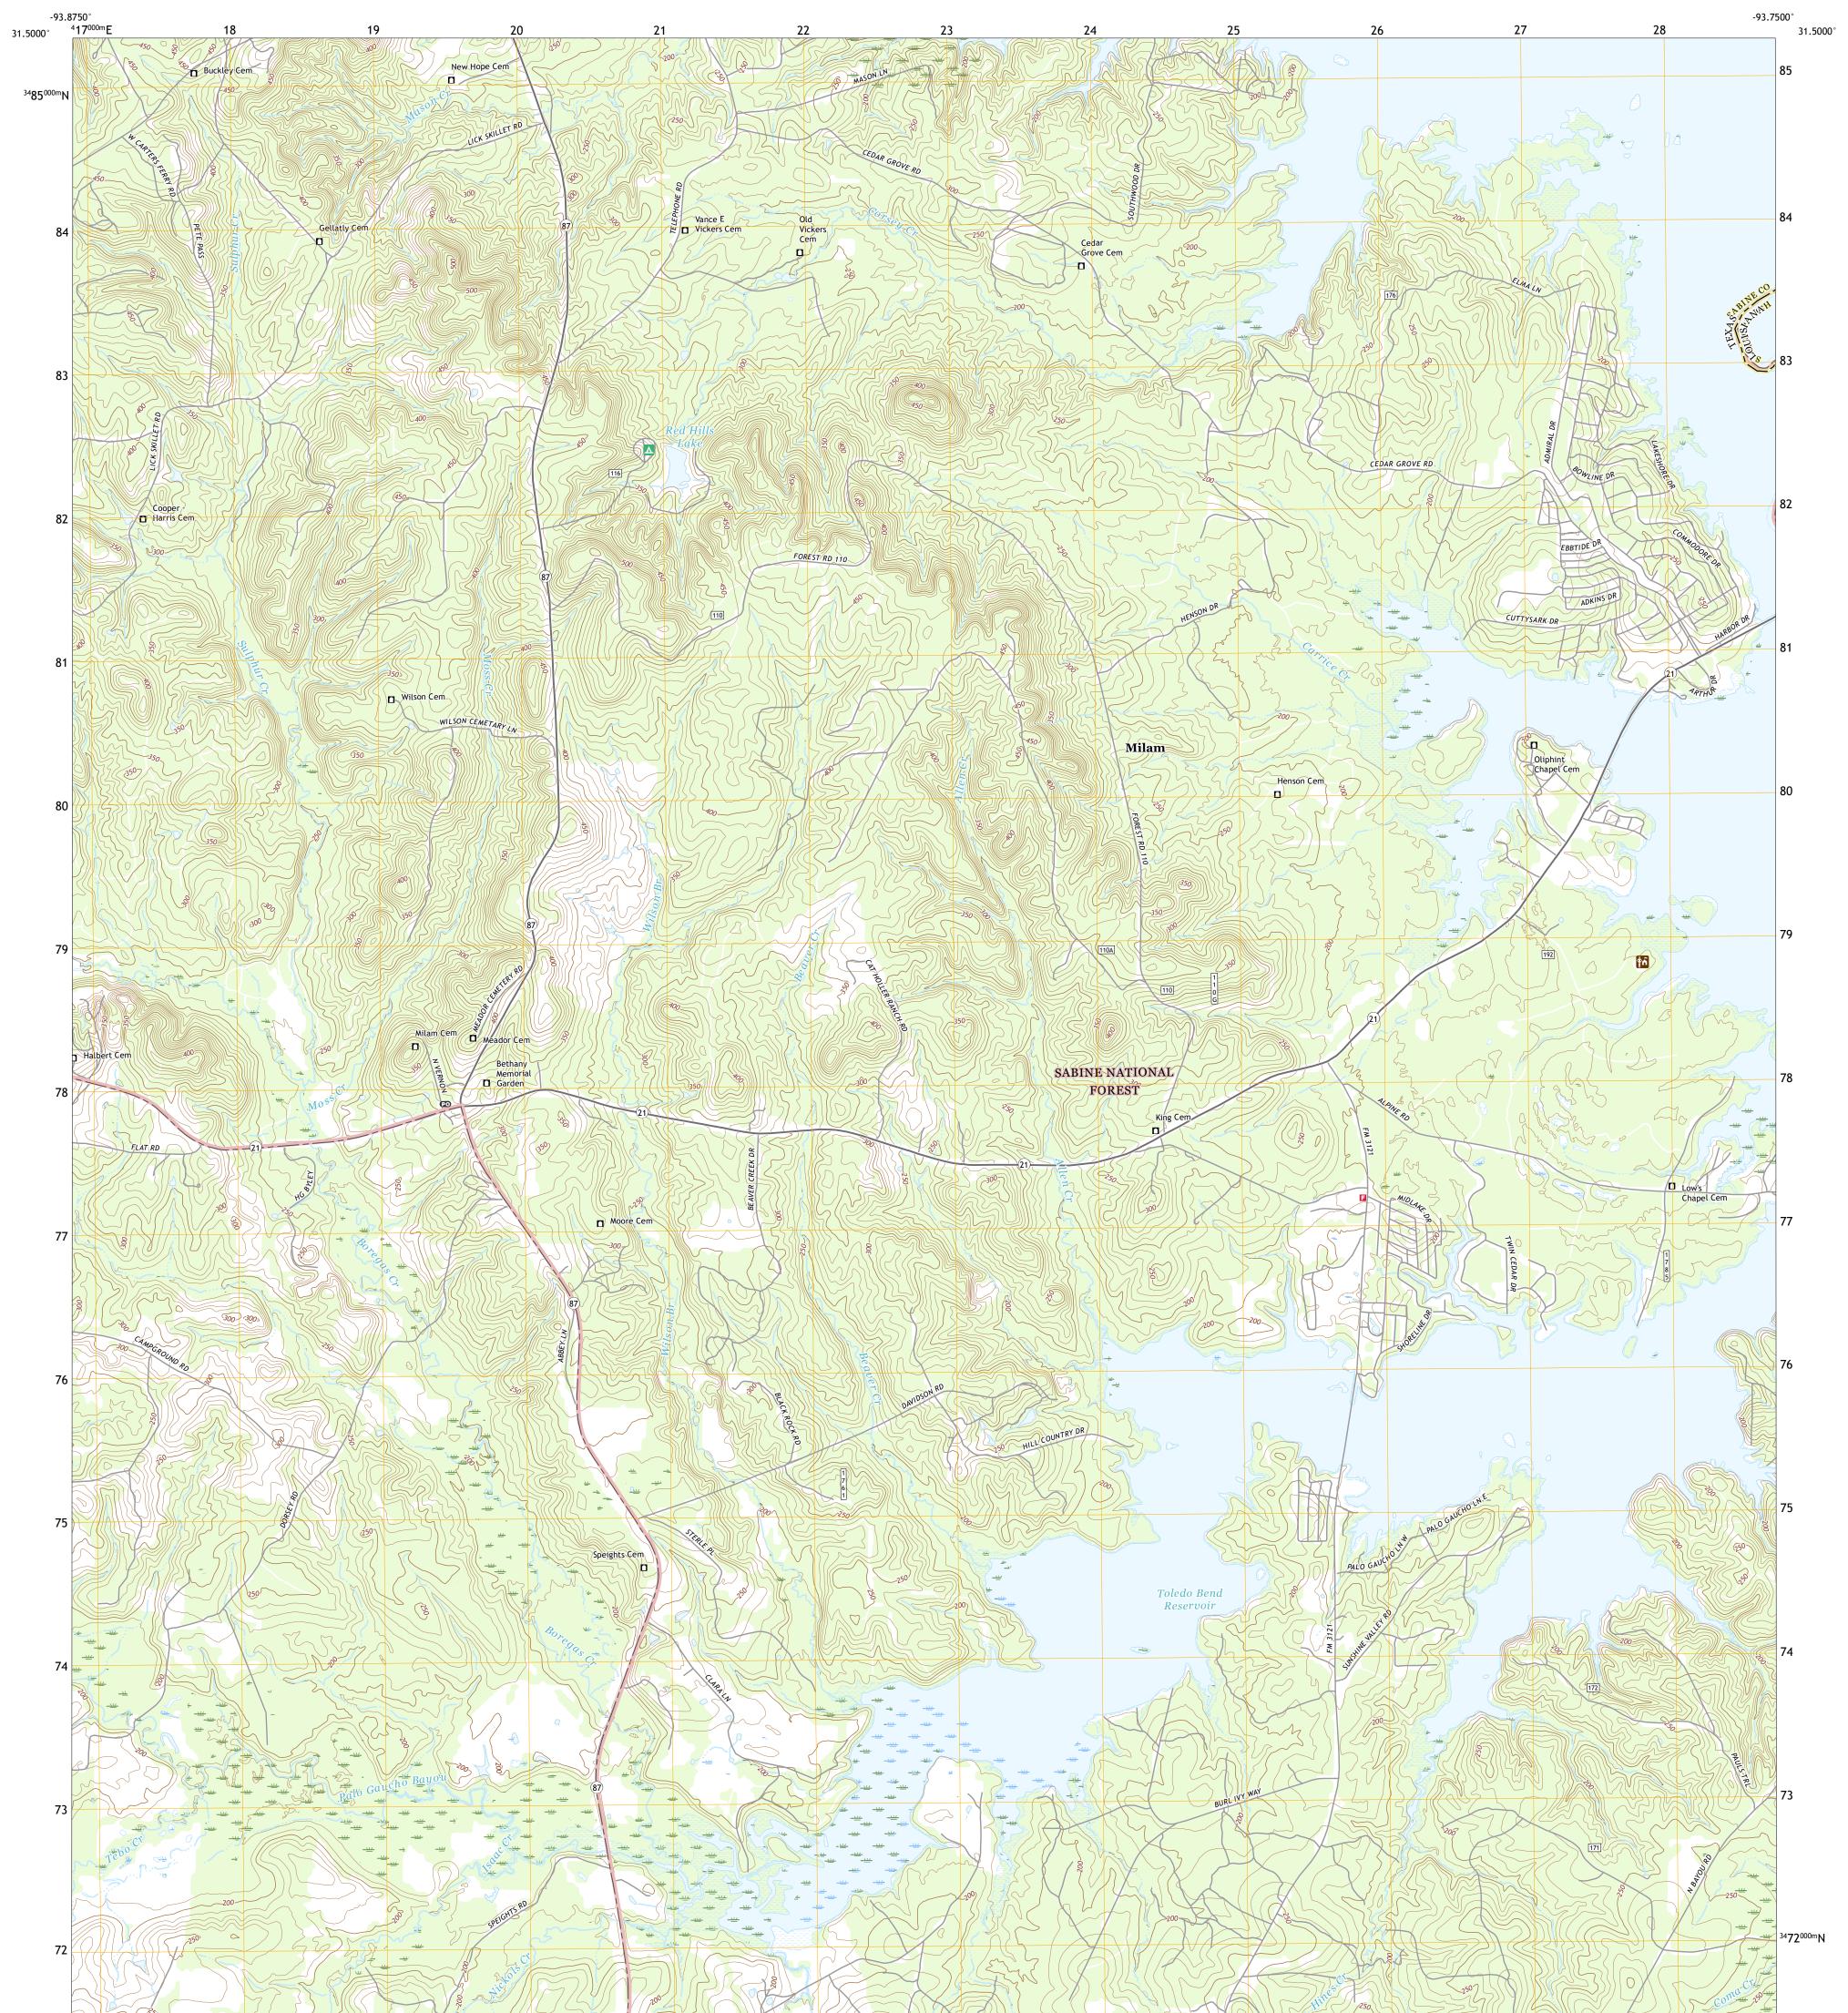

RUREST STATE

MILAM QUADRANGLE TEXAS - LOUISIANA 7.5-MINUTE SERIES

Produced by the United States Geological Survey North American Datum of 1983 (NAD83) World Geodetic System of 1984 (WGS84). Projection and 1 000-meter grid:Universal Transverse Mercator, Zone 15R This map is not a legal document. Boundaries may be generalized for this map scale. Private lands within government reservations may not be shown. Obtain permission before entering private lands.

Imagery......NAIP, October 2016 - September 2019 Roads.......NAIP, October 2016 - September 2019 Roads within US Forest Service Lands.......FSTopo Data with limited Forest Service updates, 2012 Names......GNIS, 2000 - 2021 Hydrography......Sational Hydrography Dataset, 2003 - 2017 Contours......Multiple sources; see metadata file 2017 - 2021 Public Land Survey System......BLM, 2019 Wetlands......BLM, 2019