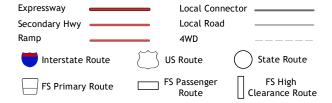

ROAD CLASSIFICATION

Check with local Forest Service unit for current travel conditions and restrictions.

2022