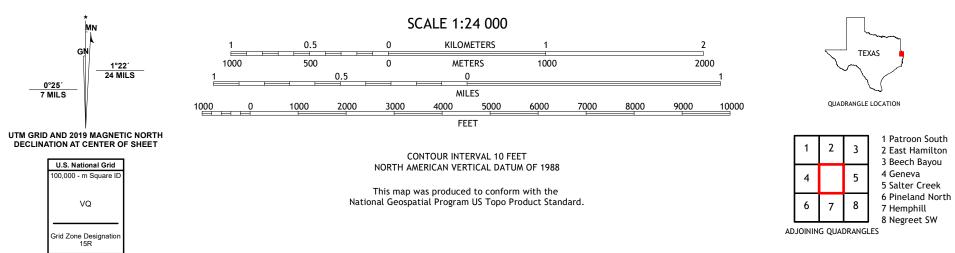

RUREST STATE

MILAM QUADRANGLE TEXAS - LOUISIANA 7.5-MINUTE SERIES

Produced by the United States Geological Survey North American Datum of 1983 (NAD83) World Geodetic System of 1984 (WGS84). Projection and 1 000-meter grid:Universal Transverse Mercator, Zone 15R This map is not a legal document. Boundaries may be generalized for this map scale. Private lands within government reservations may not be shown. Obtain permission before entering private lands.