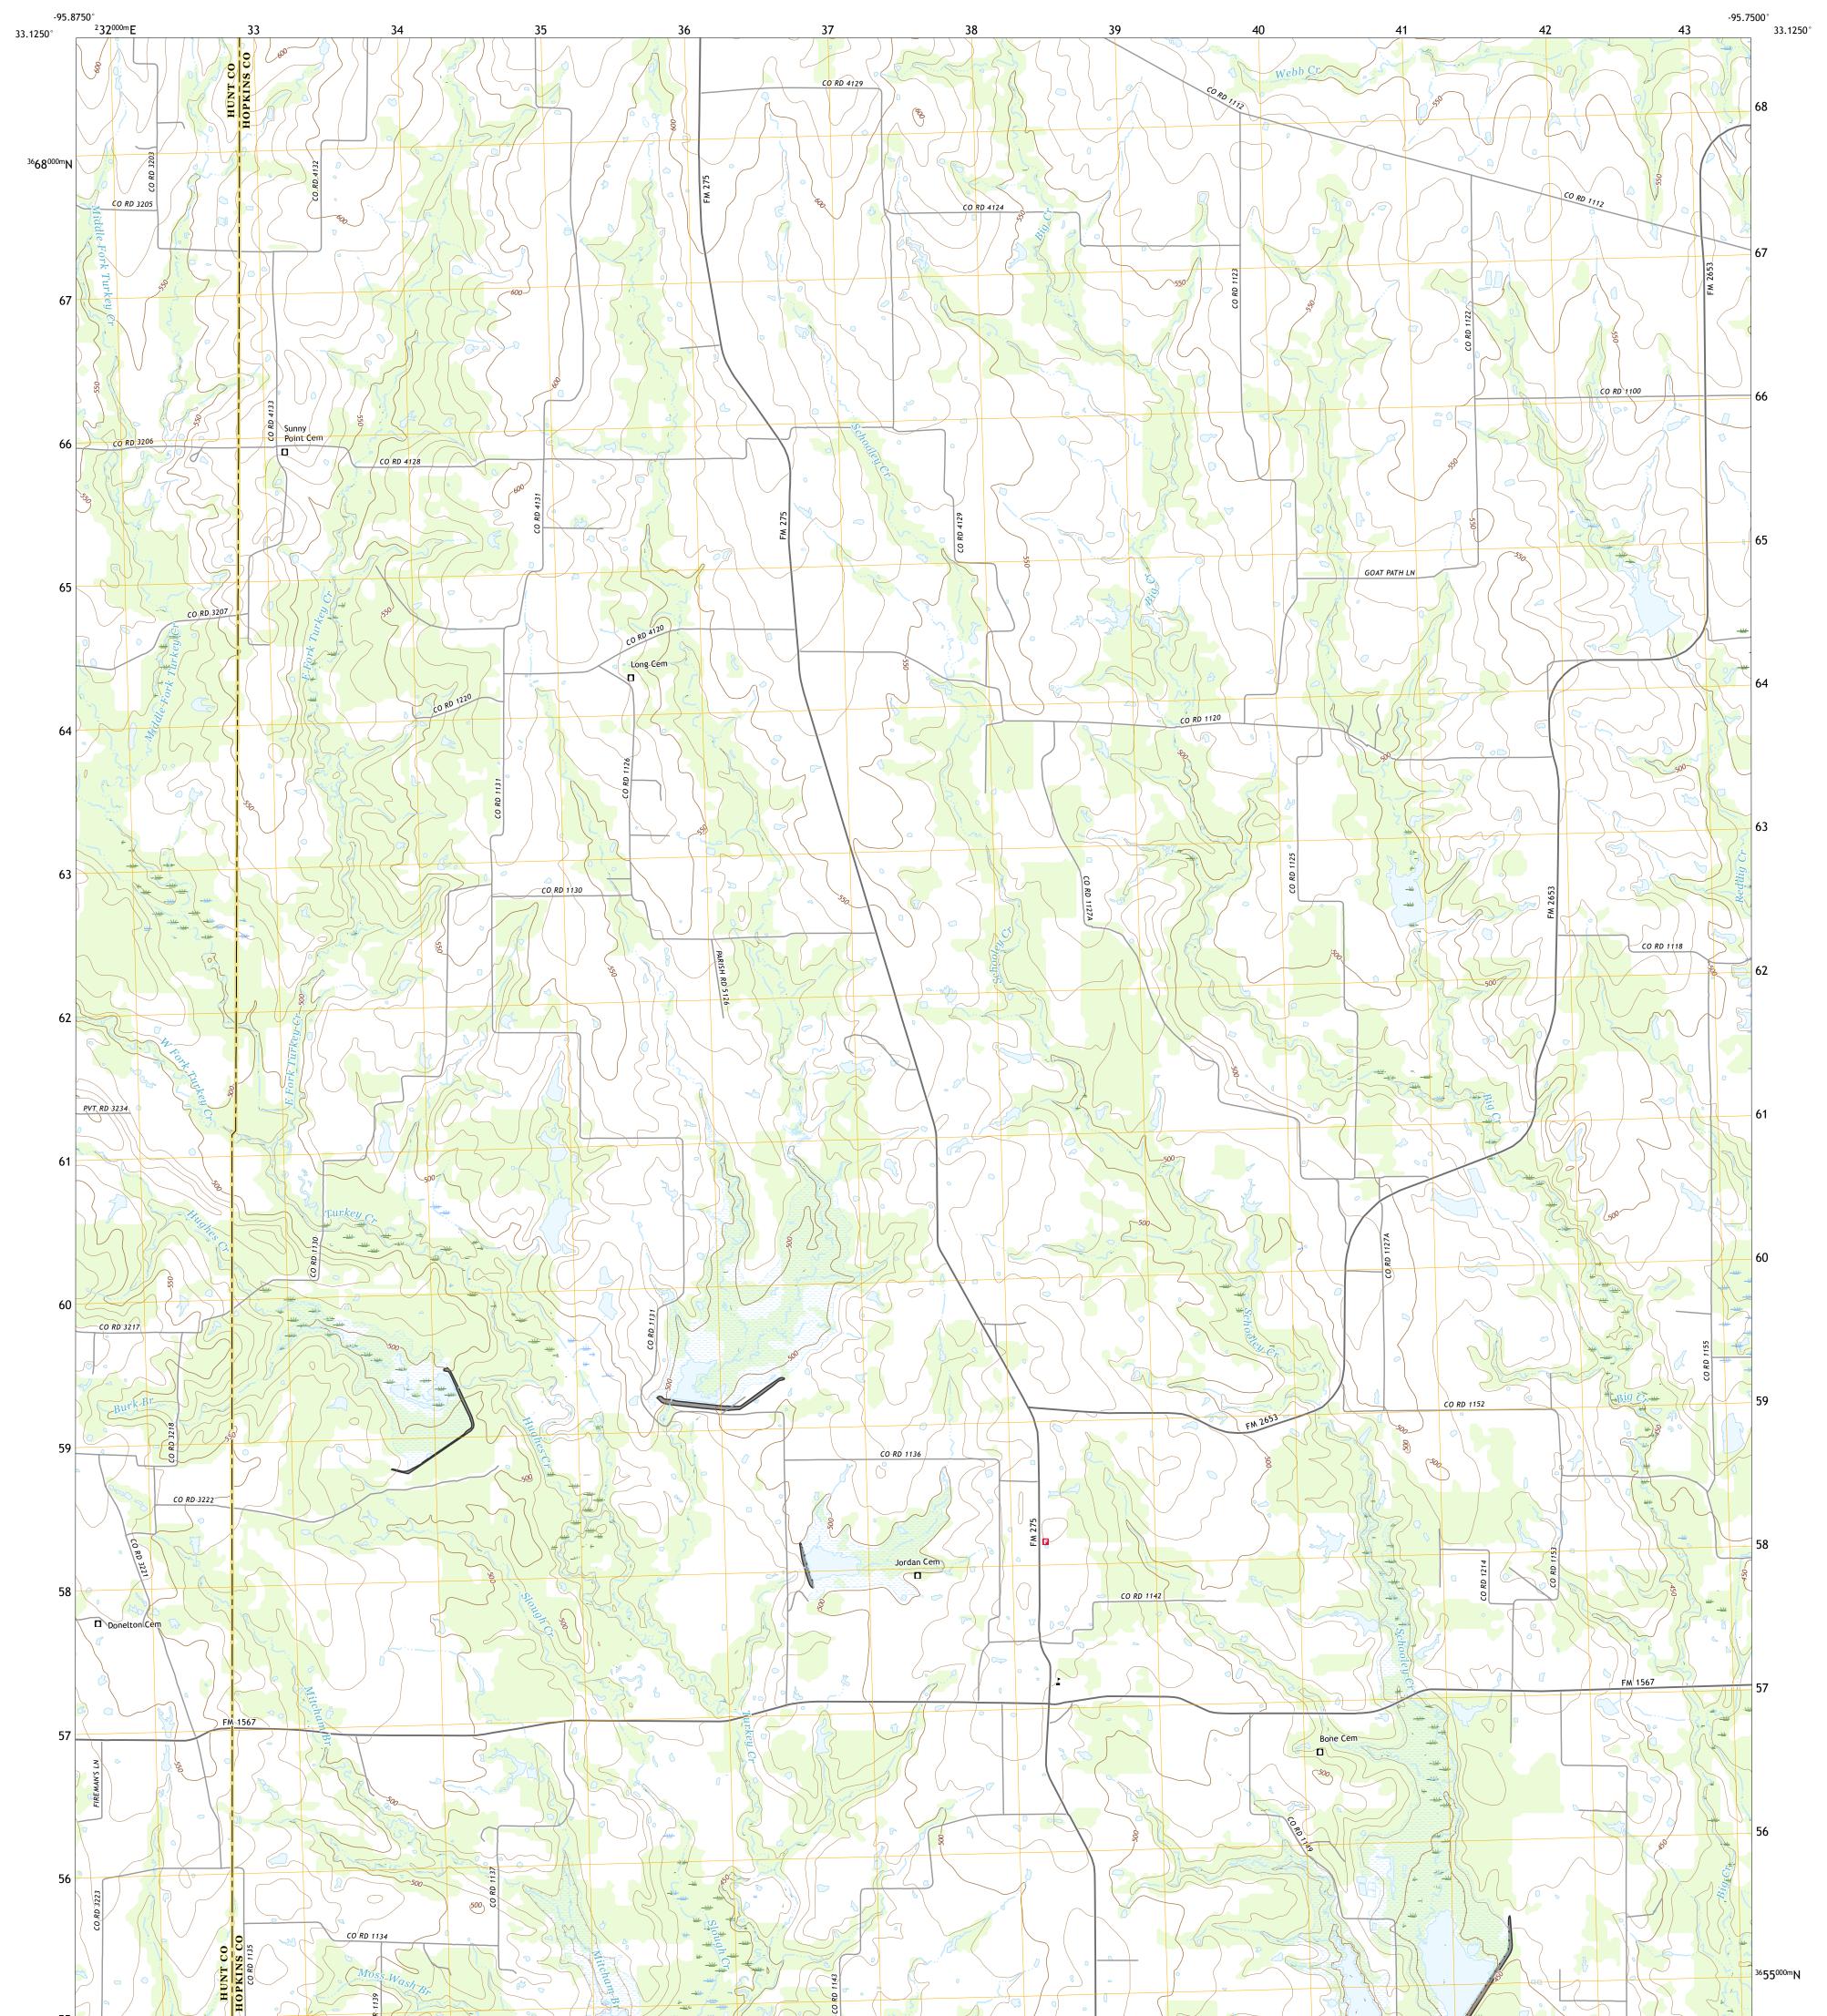

## U.S. DEPARTMENT OF THE INTERIOR U.S. GEOLOGICAL SURVEY

MILLER GROVE QUADRANGLE TEXAS 7.5-MINUTE SERIES

Produced by the United States Geological Survey North American Datum of 1983 (NAD83) World Geodetic System of 1984 (WGS84). Projection and 1 000-meter grid:Universal Transverse Mercator, Zone 155 This map is not a legal document. Boundaries may be generalized for this map scale. Private lands within government reservations may not be shown. Obtain permission before entering private lands.

Imagery.... Roads..... Names..... .....National Hydrography Dataset, 2003 -.....National Elevation Dataset, ....Multiple sources; see metadata file 2016 -Hydrography..... Contours.... Boundaries... ..FWS National Wetlands Inventory 1979 - 1980 Wetlands...