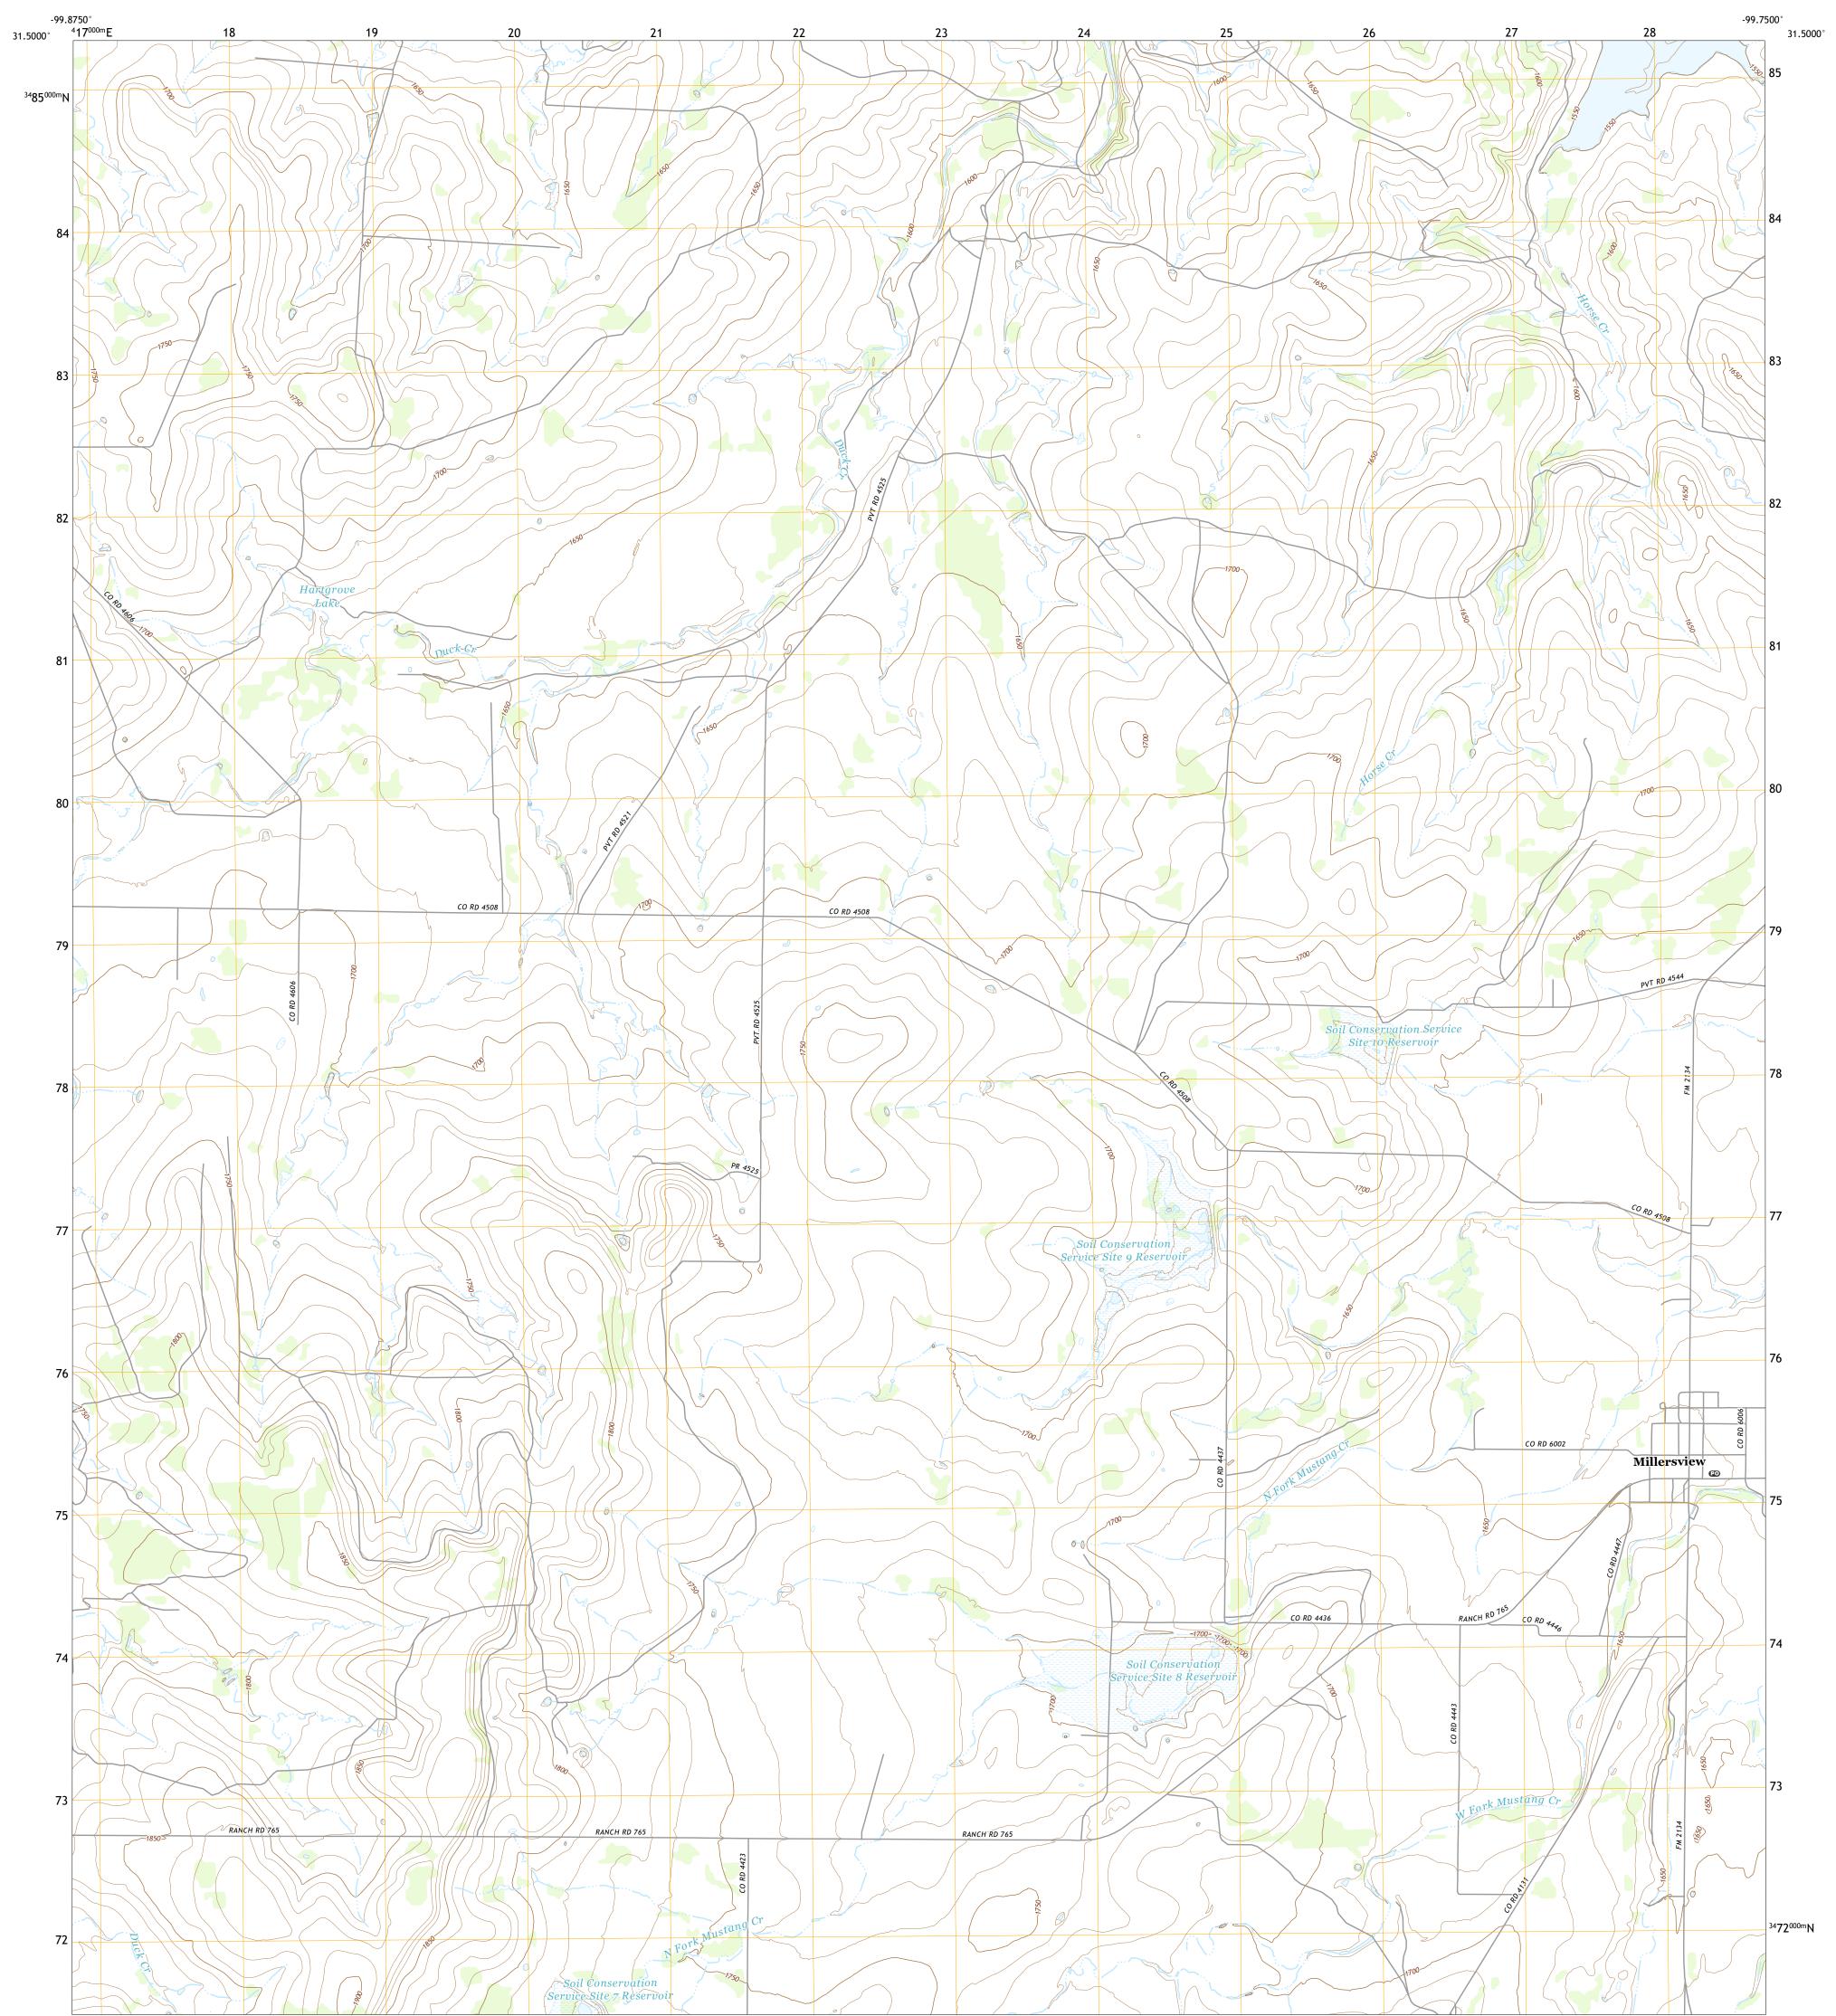

## U.S. DEPARTMENT OF THE INTERIOR U.S. GEOLOGICAL SURVEY

Produced by the United States Geological Survey North American Datum of 1983 (NAD83) World Geodetic System of 1984 (WGS84). Projection and 1 000-meter grid:Universal Transverse Mercator, Zone 14R This map is not a legal document. Boundaries may be generalized for this map scale. Private lands within government reservations may not be shown. Obtain permission before entering private lands.

Imagery.... Roads..... Names..... Hydrography..... Contours.. Boundaries... ..FWS National Wetlands Inventory Not Available Wetlands...