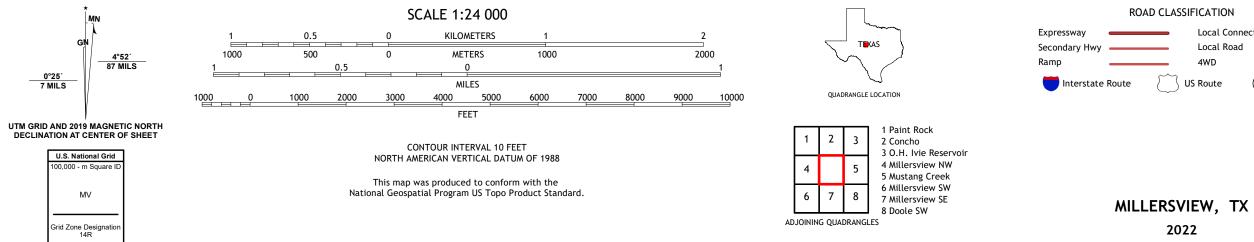

## U.S. DEPARTMENT OF THE INTERIOR U.S. GEOLOGICAL SURVEY

Produced by the United States Geological Survey North American Datum of 1983 (NAD83) World Geodetic System of 1984 (WGS84). Projection and 1 000-meter grid:Universal Transverse Mercator, Zone 14R This map is not a legal document. Boundaries may be generalized for this map scale. Private lands within government reservations may not be shown. Obtain permission before entering private lands.