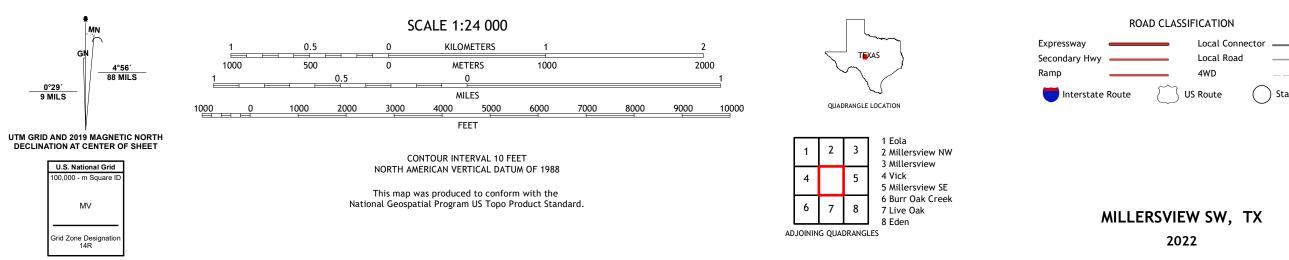

## U.S. DEPARTMENT OF THE INTERIOR U.S. GEOLOGICAL SURVEY

MILLERSVIEW SW QUADRANGLE TEXAS - CONCHO COUNTY 7.5-MINUTE SERIES

**Produced by the United States Geological Survey** North American Datum of 1983 (NAD83) World Geodetic System of 1984 (WGS84). Projection and 1 000-meter grid:Universal Transverse Mercator, Zone 14R This map is not a legal document. Boundaries may be generalized for this map scale. Private lands within government reservations may not be shown. Obtain permission before entering private lands.