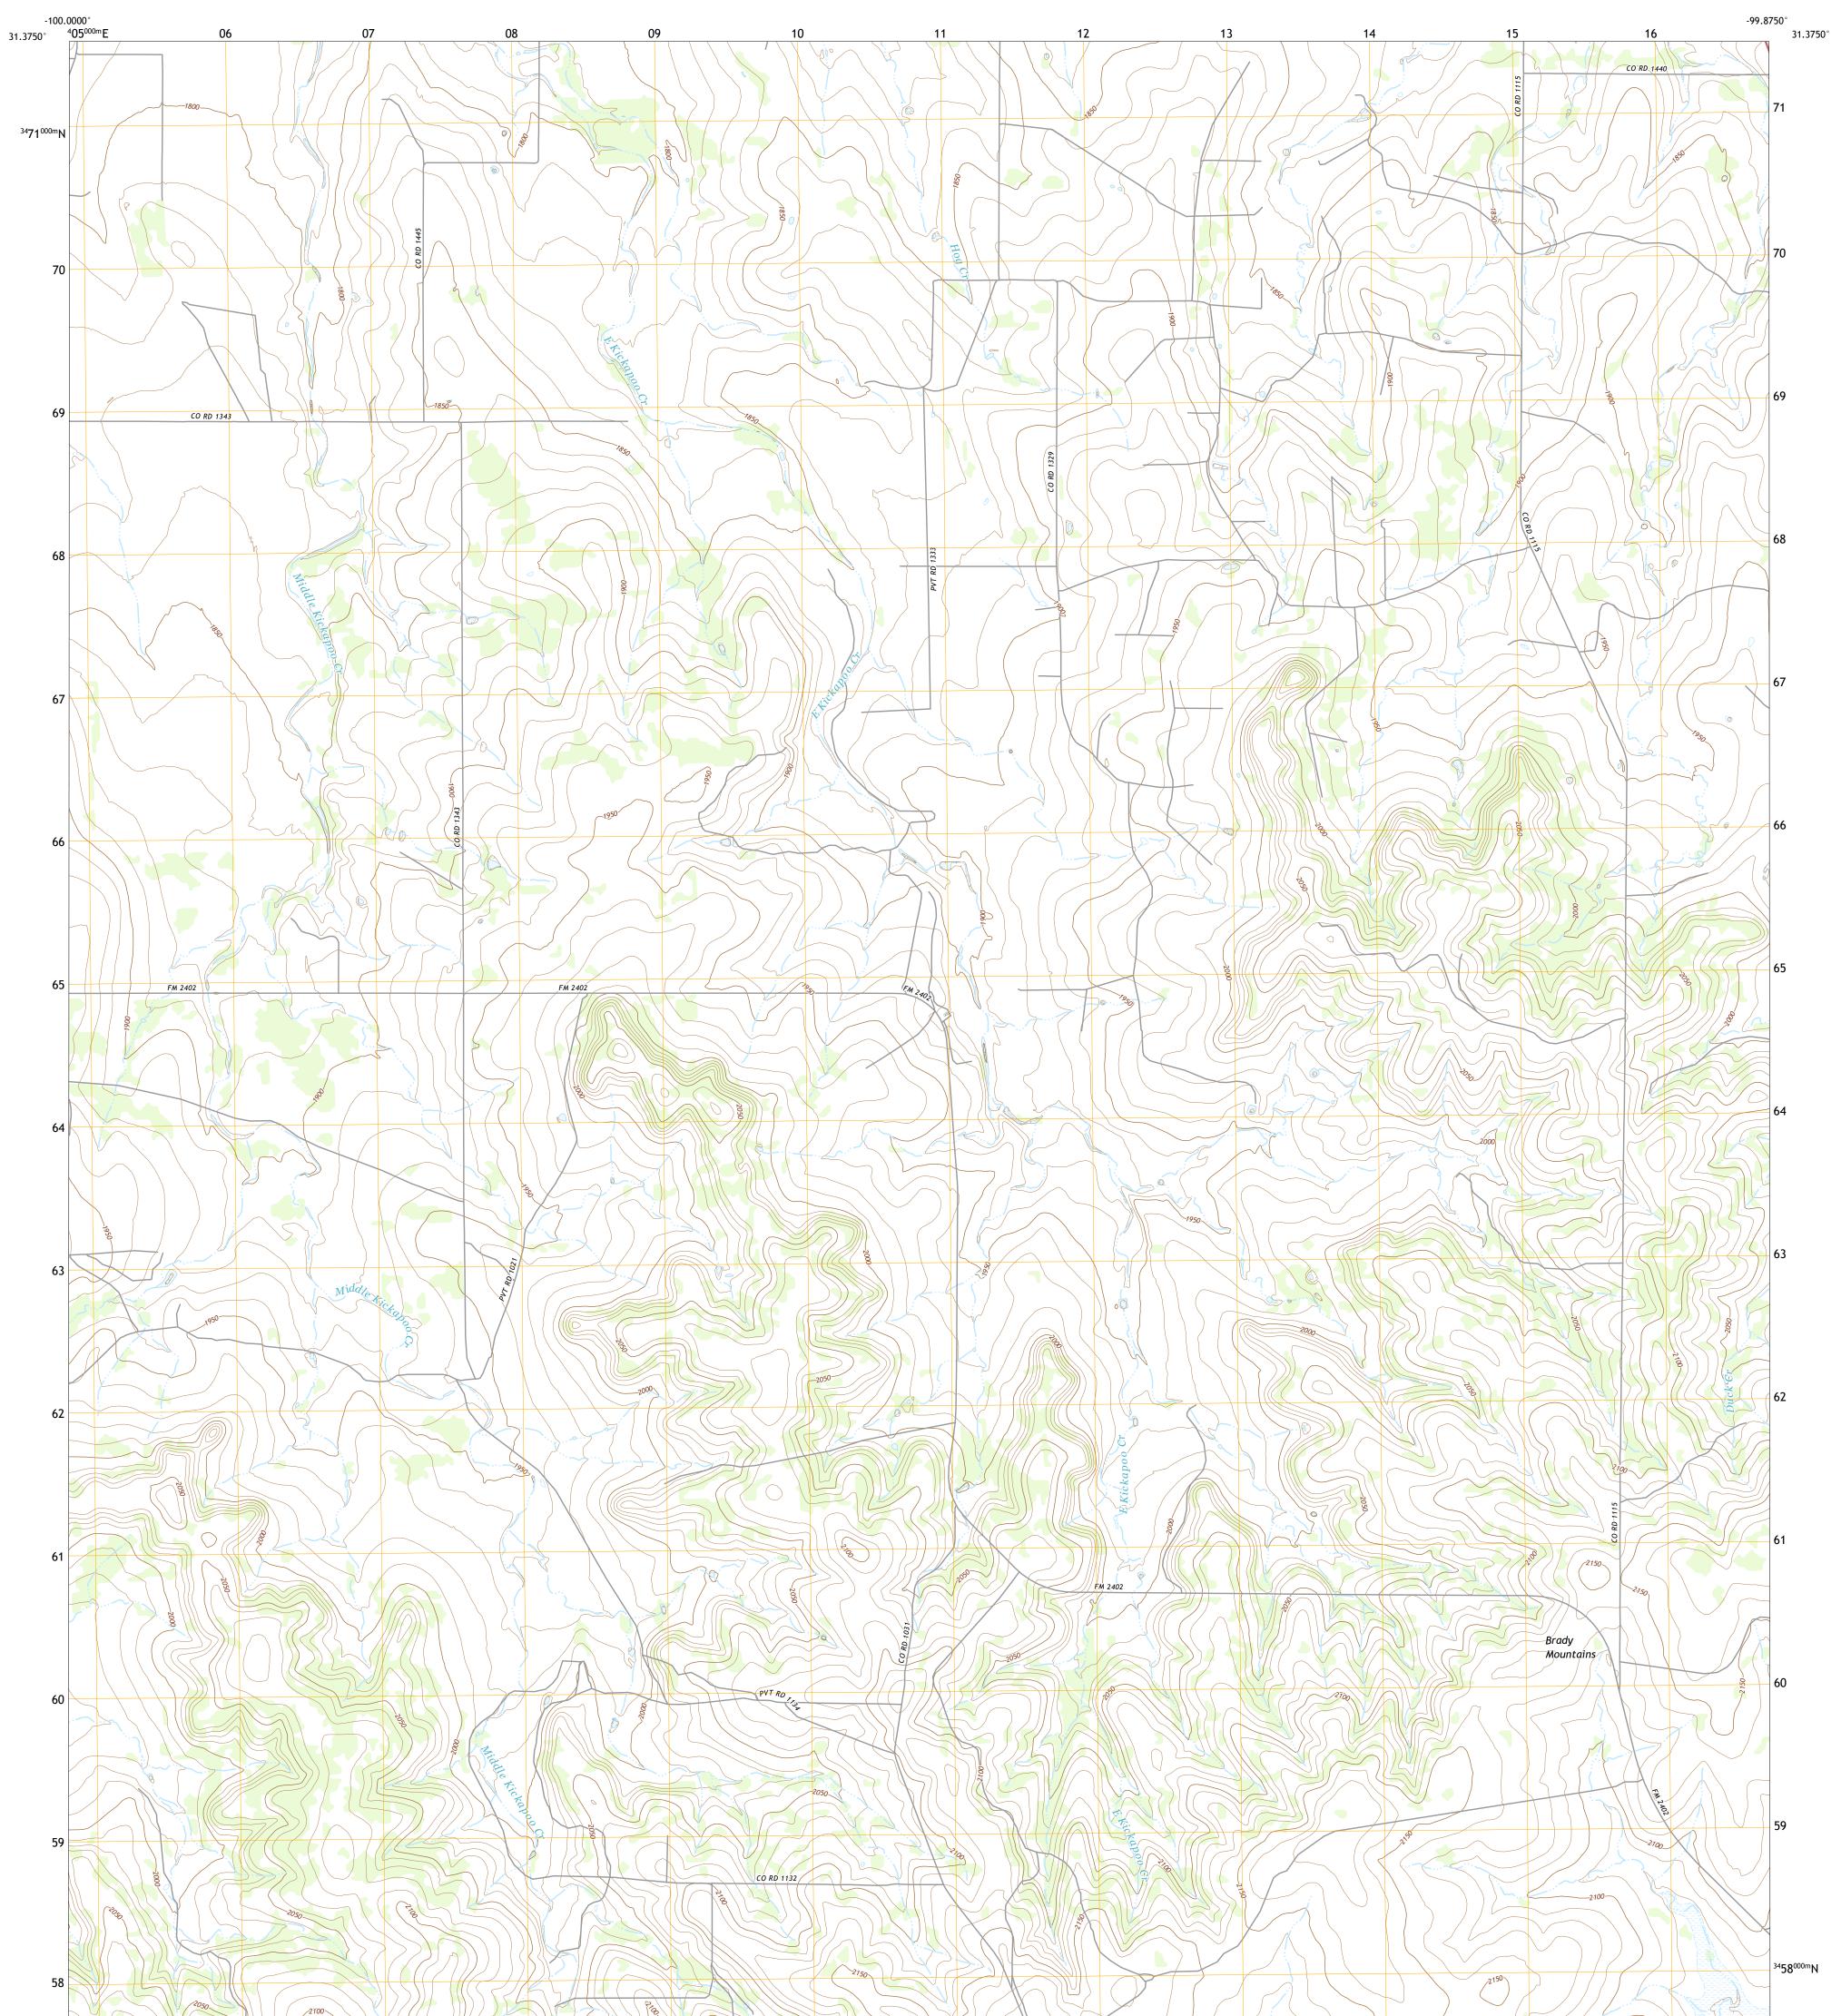

## U.S. DEPARTMENT OF THE INTERIOR U.S. GEOLOGICAL SURVEY

MILLERSVIEW SW QUADRANGLE TEXAS - CONCHO COUNTY 7.5-MINUTE SERIES

**Produced by the United States Geological Survey** North American Datum of 1983 (NAD83) World Geodetic System of 1984 (WGS84). Projection and 1 000-meter grid:Universal Transverse Mercator, Zone 14R This map is not a legal document. Boundaries may be generalized for this map scale. Private lands within government reservations may not be shown. Obtain permission before entering private lands.