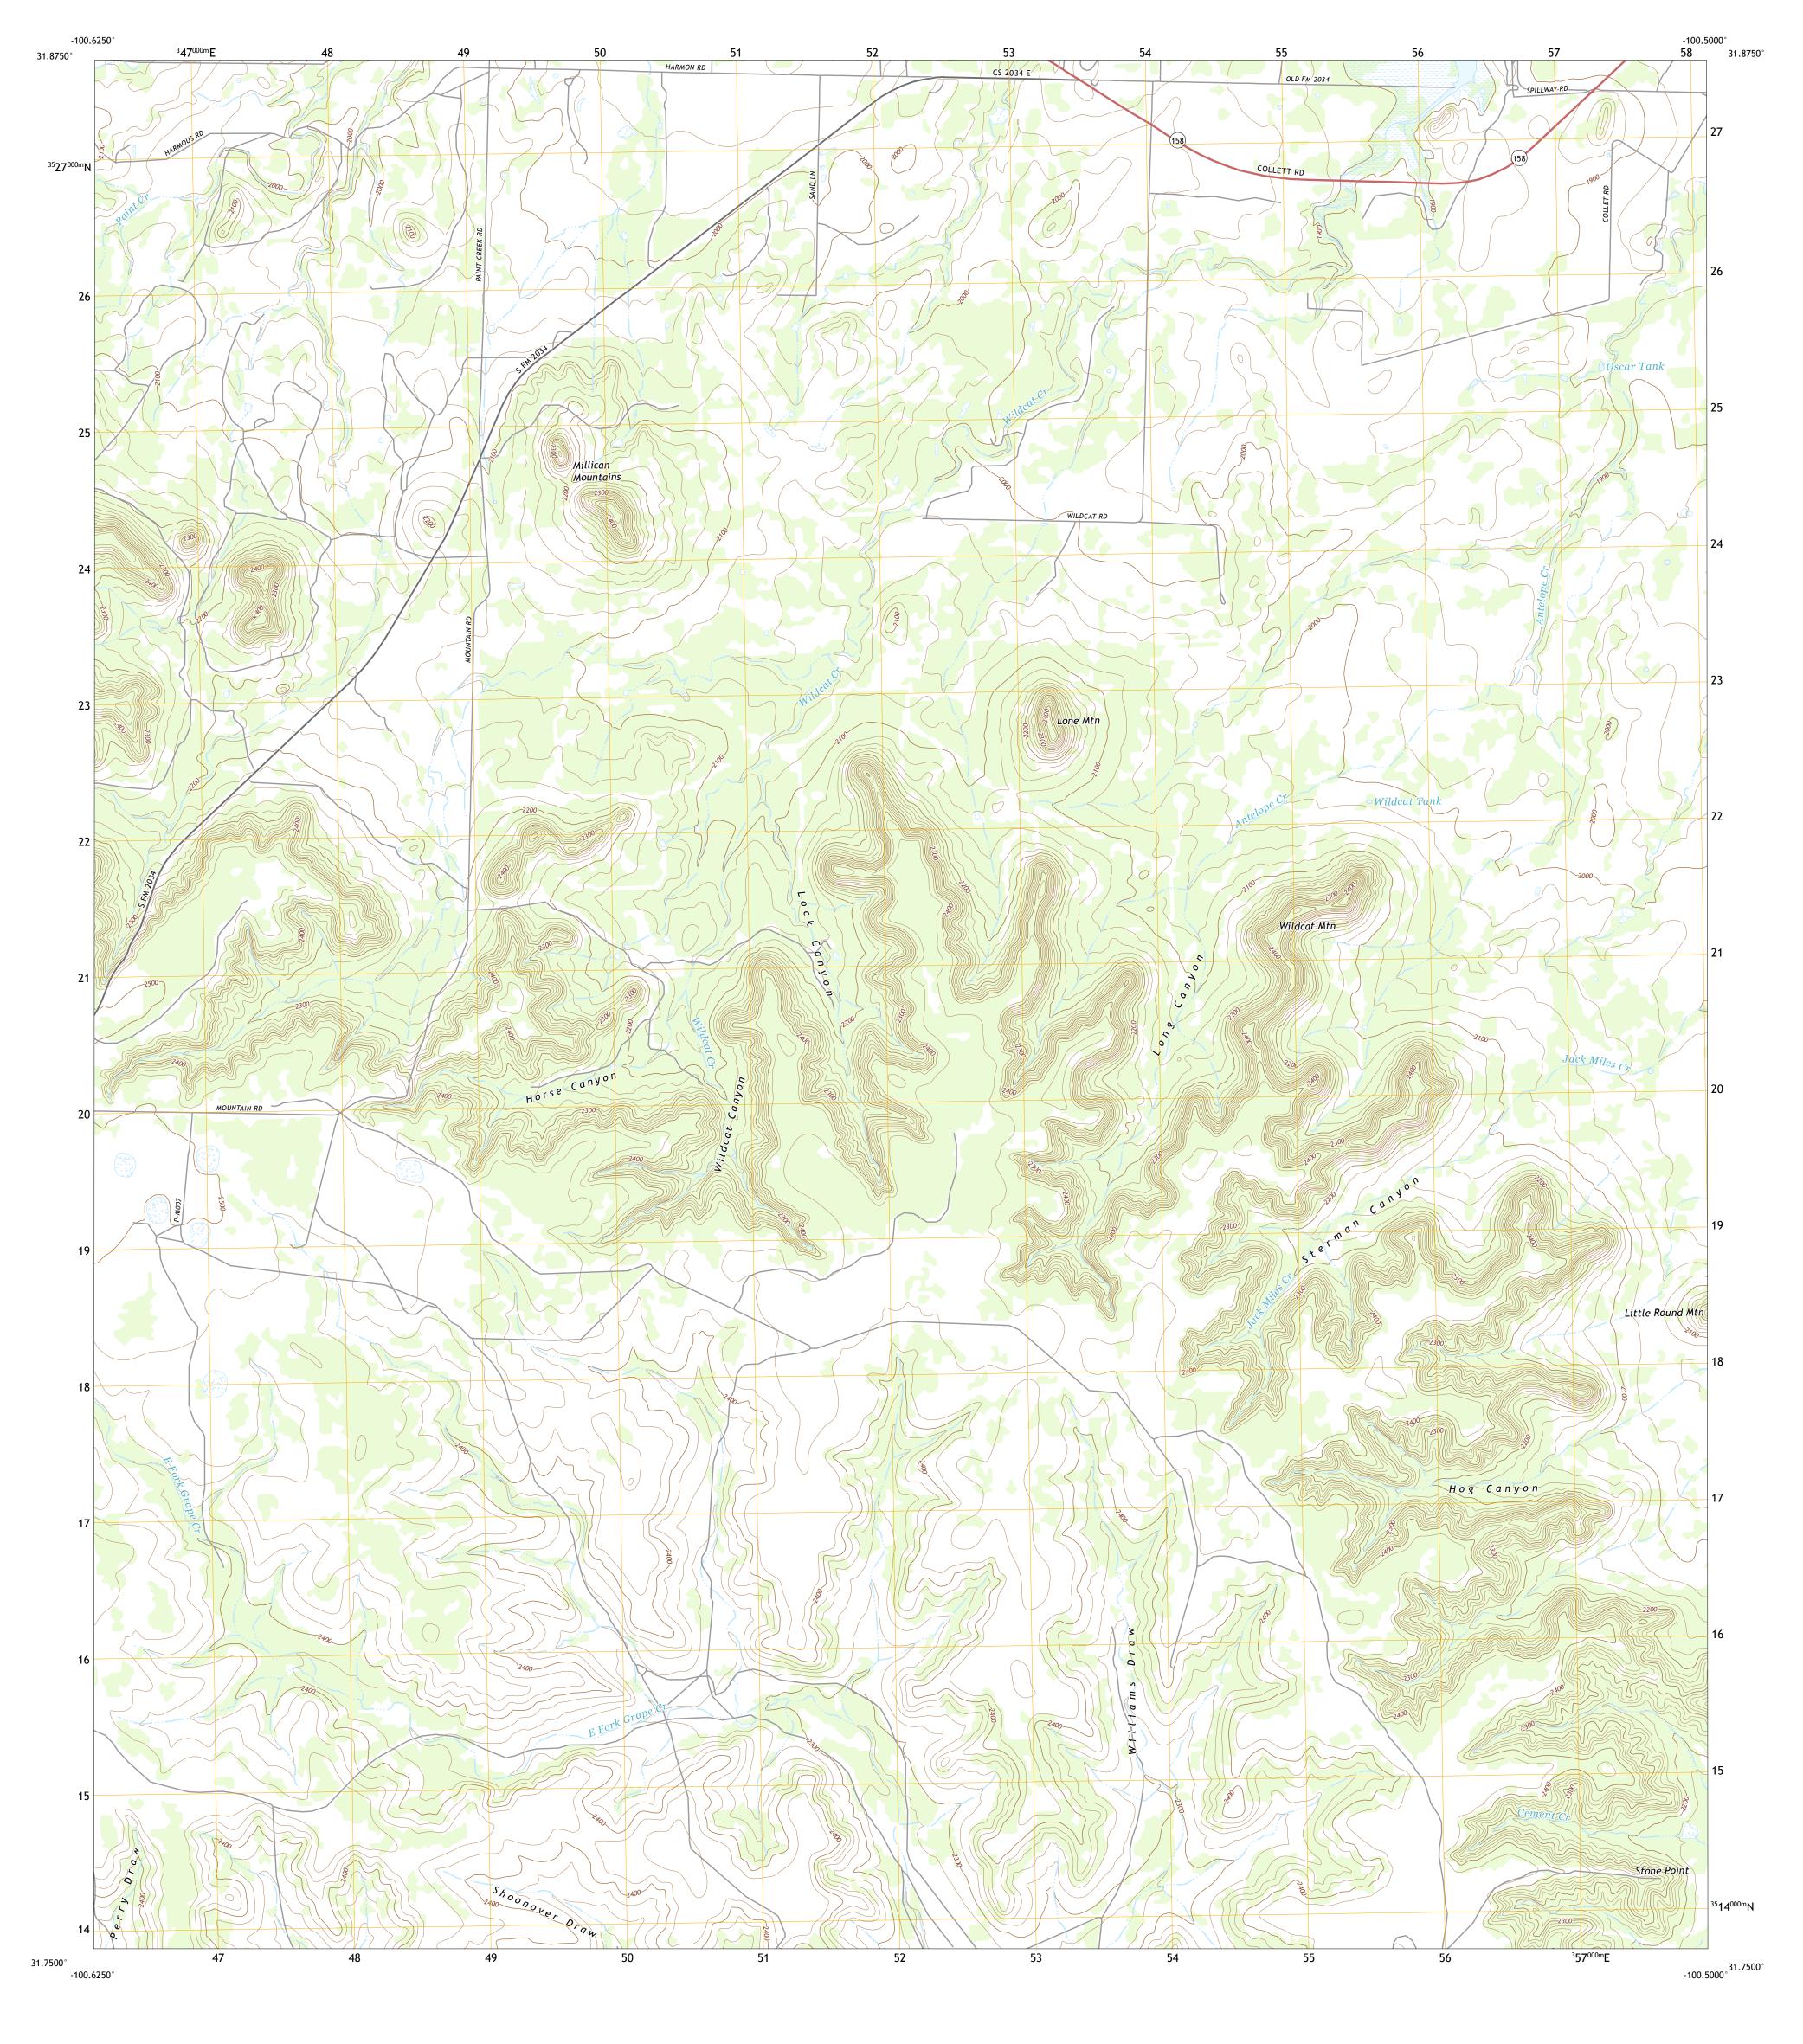

Produced by the United States Geological Survey

This map is not a legal document. Boundaries may be generalized for this map scale. Private lands within government reservations may not be shown. Obtain permission before

North American Datum of 1983 (NAD83) World Geodetic System of 1984 (WGS84). Projection and 1 000-meter grid:Universal Transverse Mercator, Zone 14R

entering private lands.

Hydrography......

Imagery.... Roads..... Names.....

Boundaries...

U.S. National Grid 100,000 - m Square ID

LA

Grid Zone Designation

CONTOUR INTERVAL 20 FEET NORTH AMERICAN VERTICAL DATUM OF 1988

This map was produced to conform with the National Geospatial Program US Topo Product Standard, 2011. A metadata file associated with this product is draft version 0.6.18

Secondary Hwy -

ROAD CLASSIFICATION

Local Road

State Route

4WD