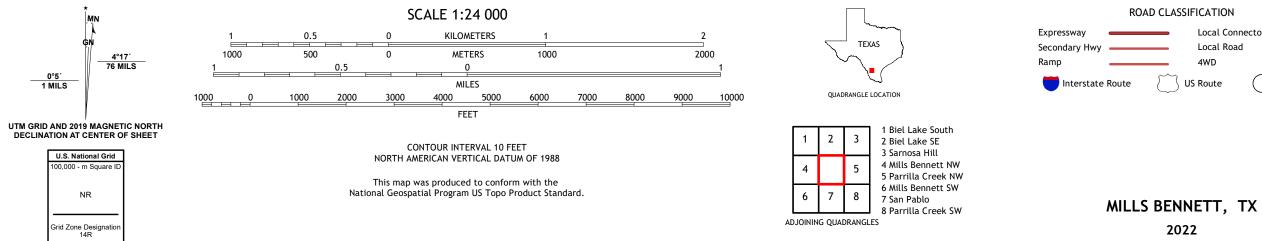

## U.S. DEPARTMENT OF THE INTERIOR U.S. GEOLOGICAL SURVEY

**Produced by the United States Geological Survey** North American Datum of 1983 (NAD83) World Geodetic System of 1984 (WGS84). Projection and 1 000-meter grid:Universal Transverse Mercator, Zone 14R This map is not a legal document. Boundaries may be generalized for this map scale. Private lands within government reservations may not be shown. Obtain permission before entering private lands.

\_\_\_\_0°5′ 1 MILS

2022