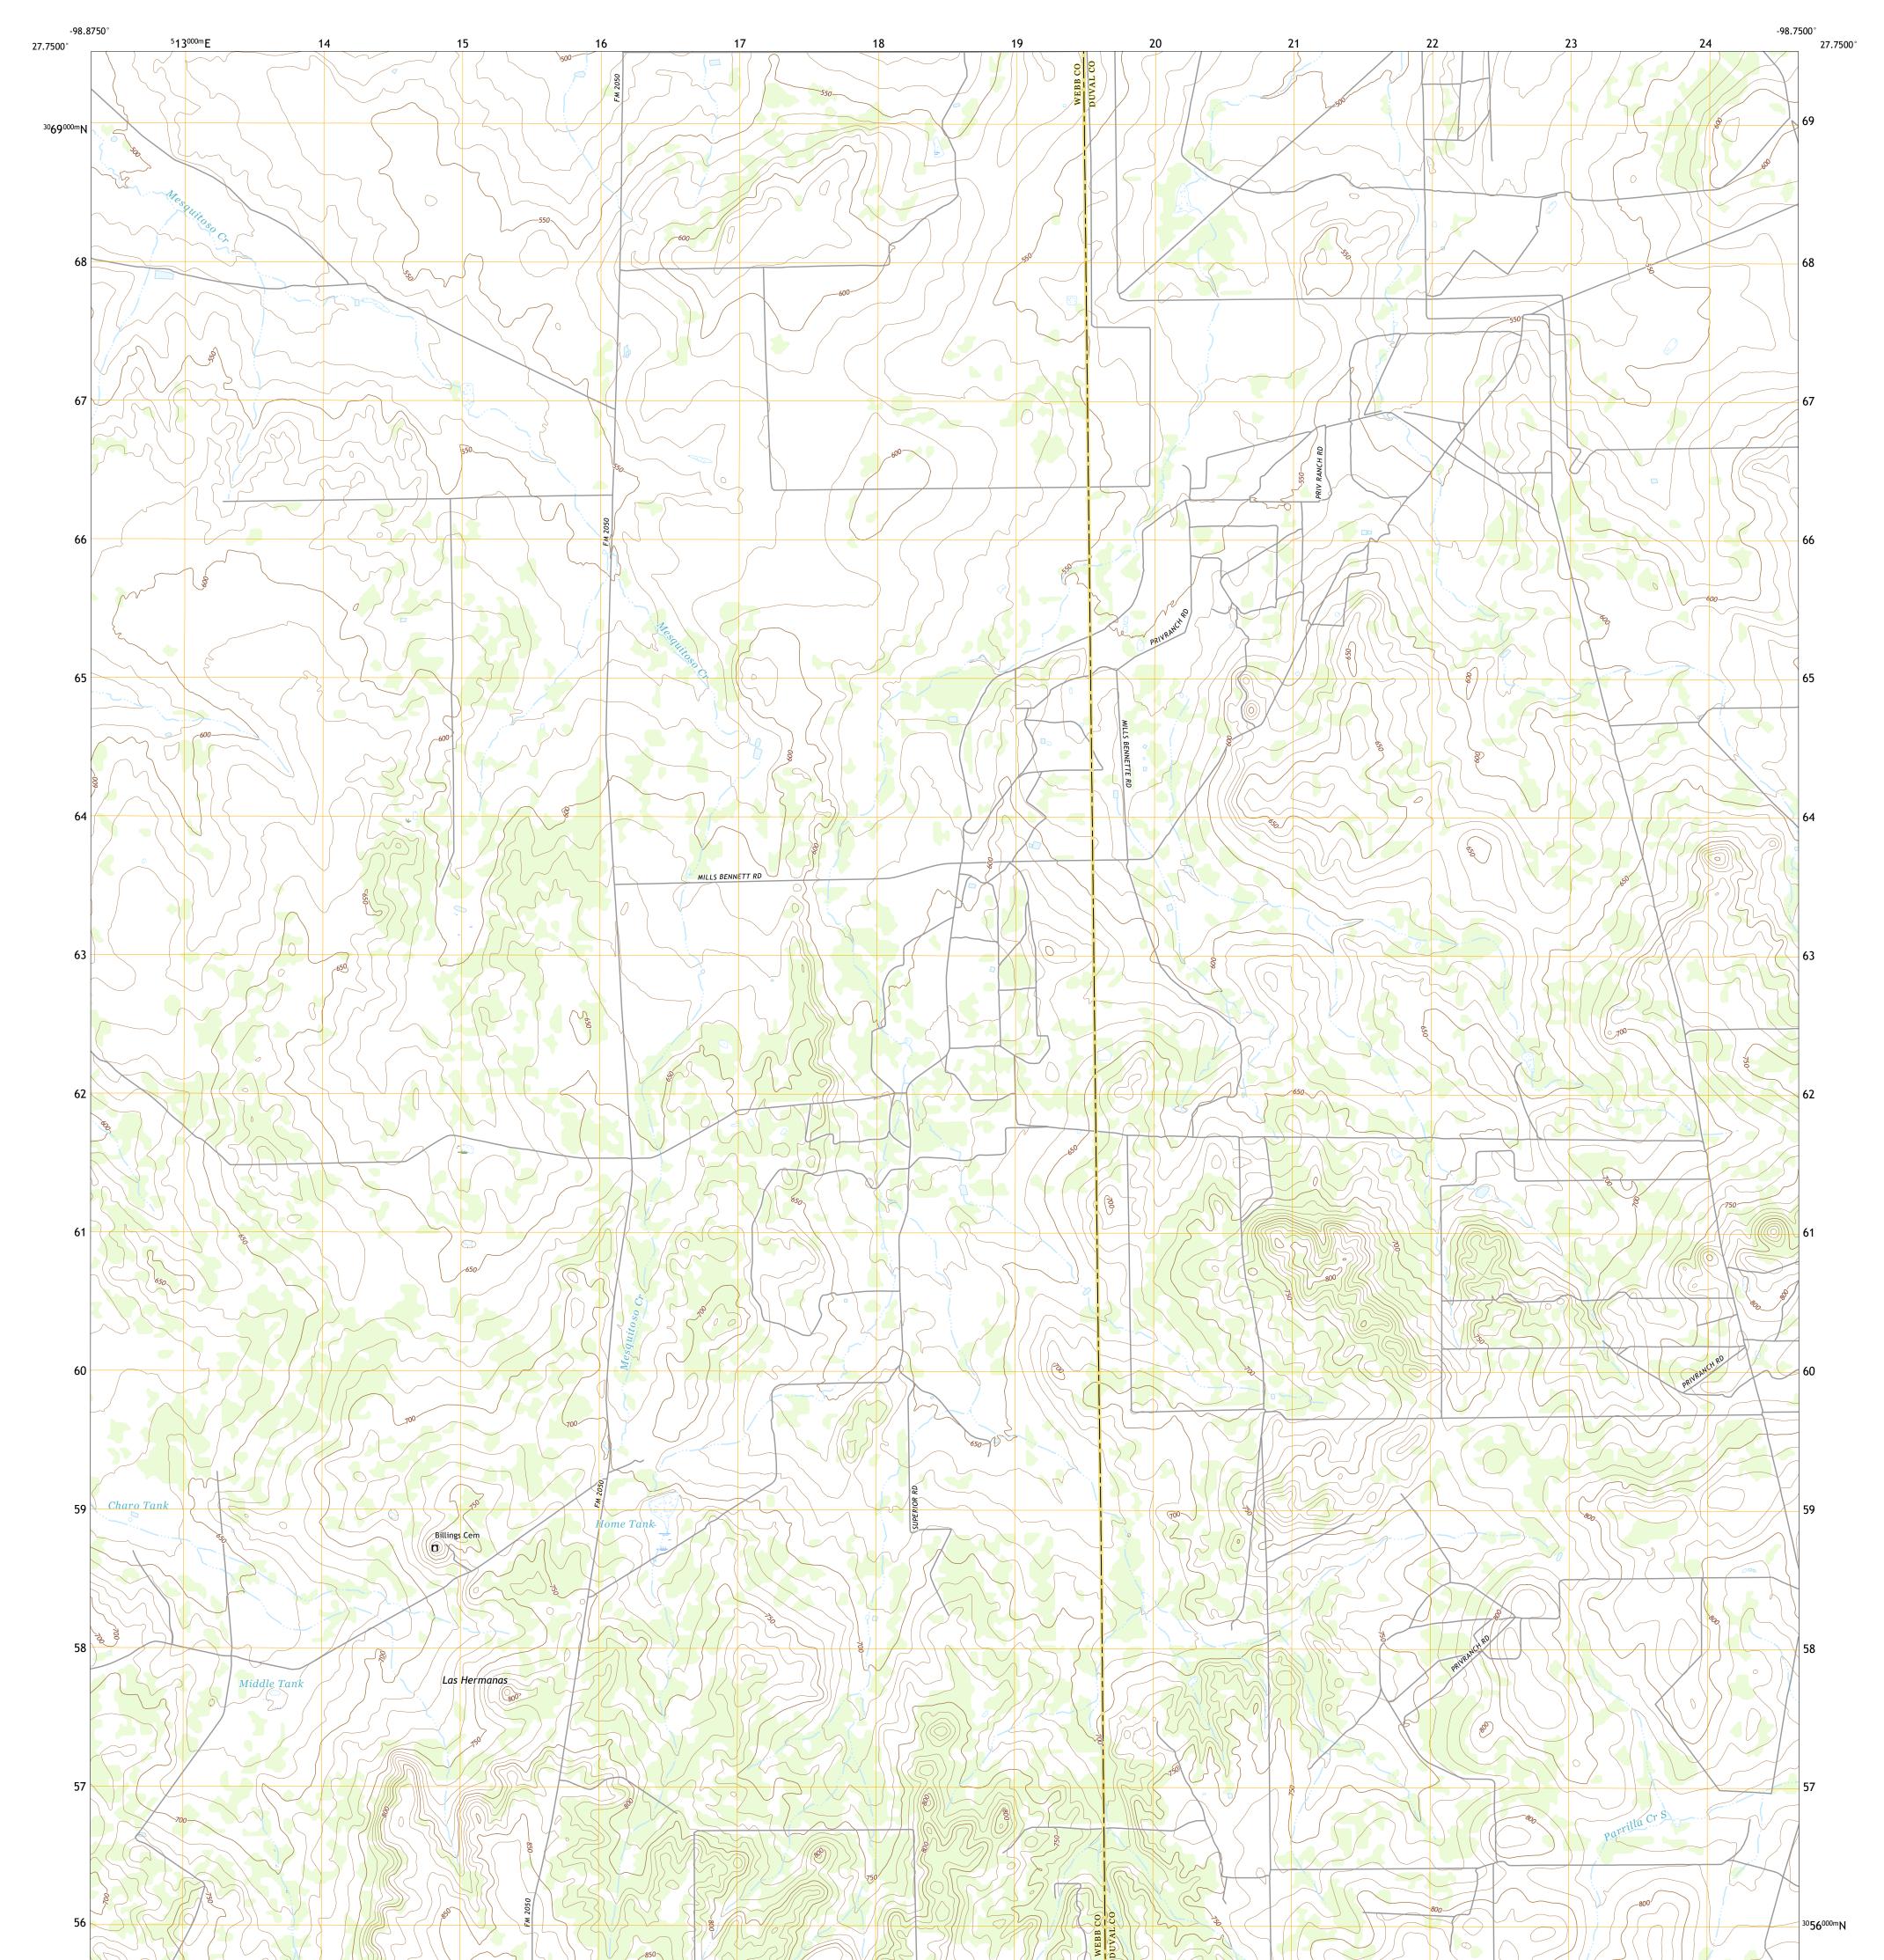

## U.S. DEPARTMENT OF THE INTERIOR U.S. GEOLOGICAL SURVEY

**Produced by the United States Geological Survey** North American Datum of 1983 (NAD83) World Geodetic System of 1984 (WGS84). Projection and 1 000-meter grid:Universal Transverse Mercator, Zone 14R This map is not a legal document. Boundaries may be generalized for this map scale. Private lands within government reservations may not be shown. Obtain permission before entering private lands.

.....NAIP, November 2016 - December 2016 U.S. Census Bureau, 2015 ......GNIS, 1979 ......GNIS, 1979 ......Autional Hydrography Dataset, 2002 - 2018 .....National Elevation Dataset, 2019 .....Multiple sources; see metadata file 2019 - 2021 Imagery.... Roads..... Names..... Hydrography..... Contours...... Boundaries......Mult ..FWS National Wetlands Inventory Not Available Wetlands...