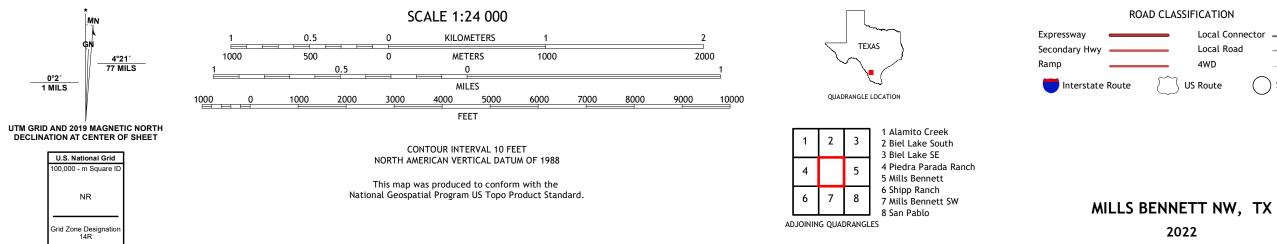

## MILLS BENNETT NW QUADRANGLE TEXAS - WEBB COUNTY 7.5-MINUTE SERIES

Produced by the United States Geological Survey North American Datum of 1983 (NAD83) World Geodetic System of 1984 (WGS84). Projection and 1 000-meter grid:Universal Transverse Mercator, Zone 14R This map is not a legal document. Boundaries may be generalized for this map scale. Private lands within government reservations may not be shown. Obtain permission before entering private lands.