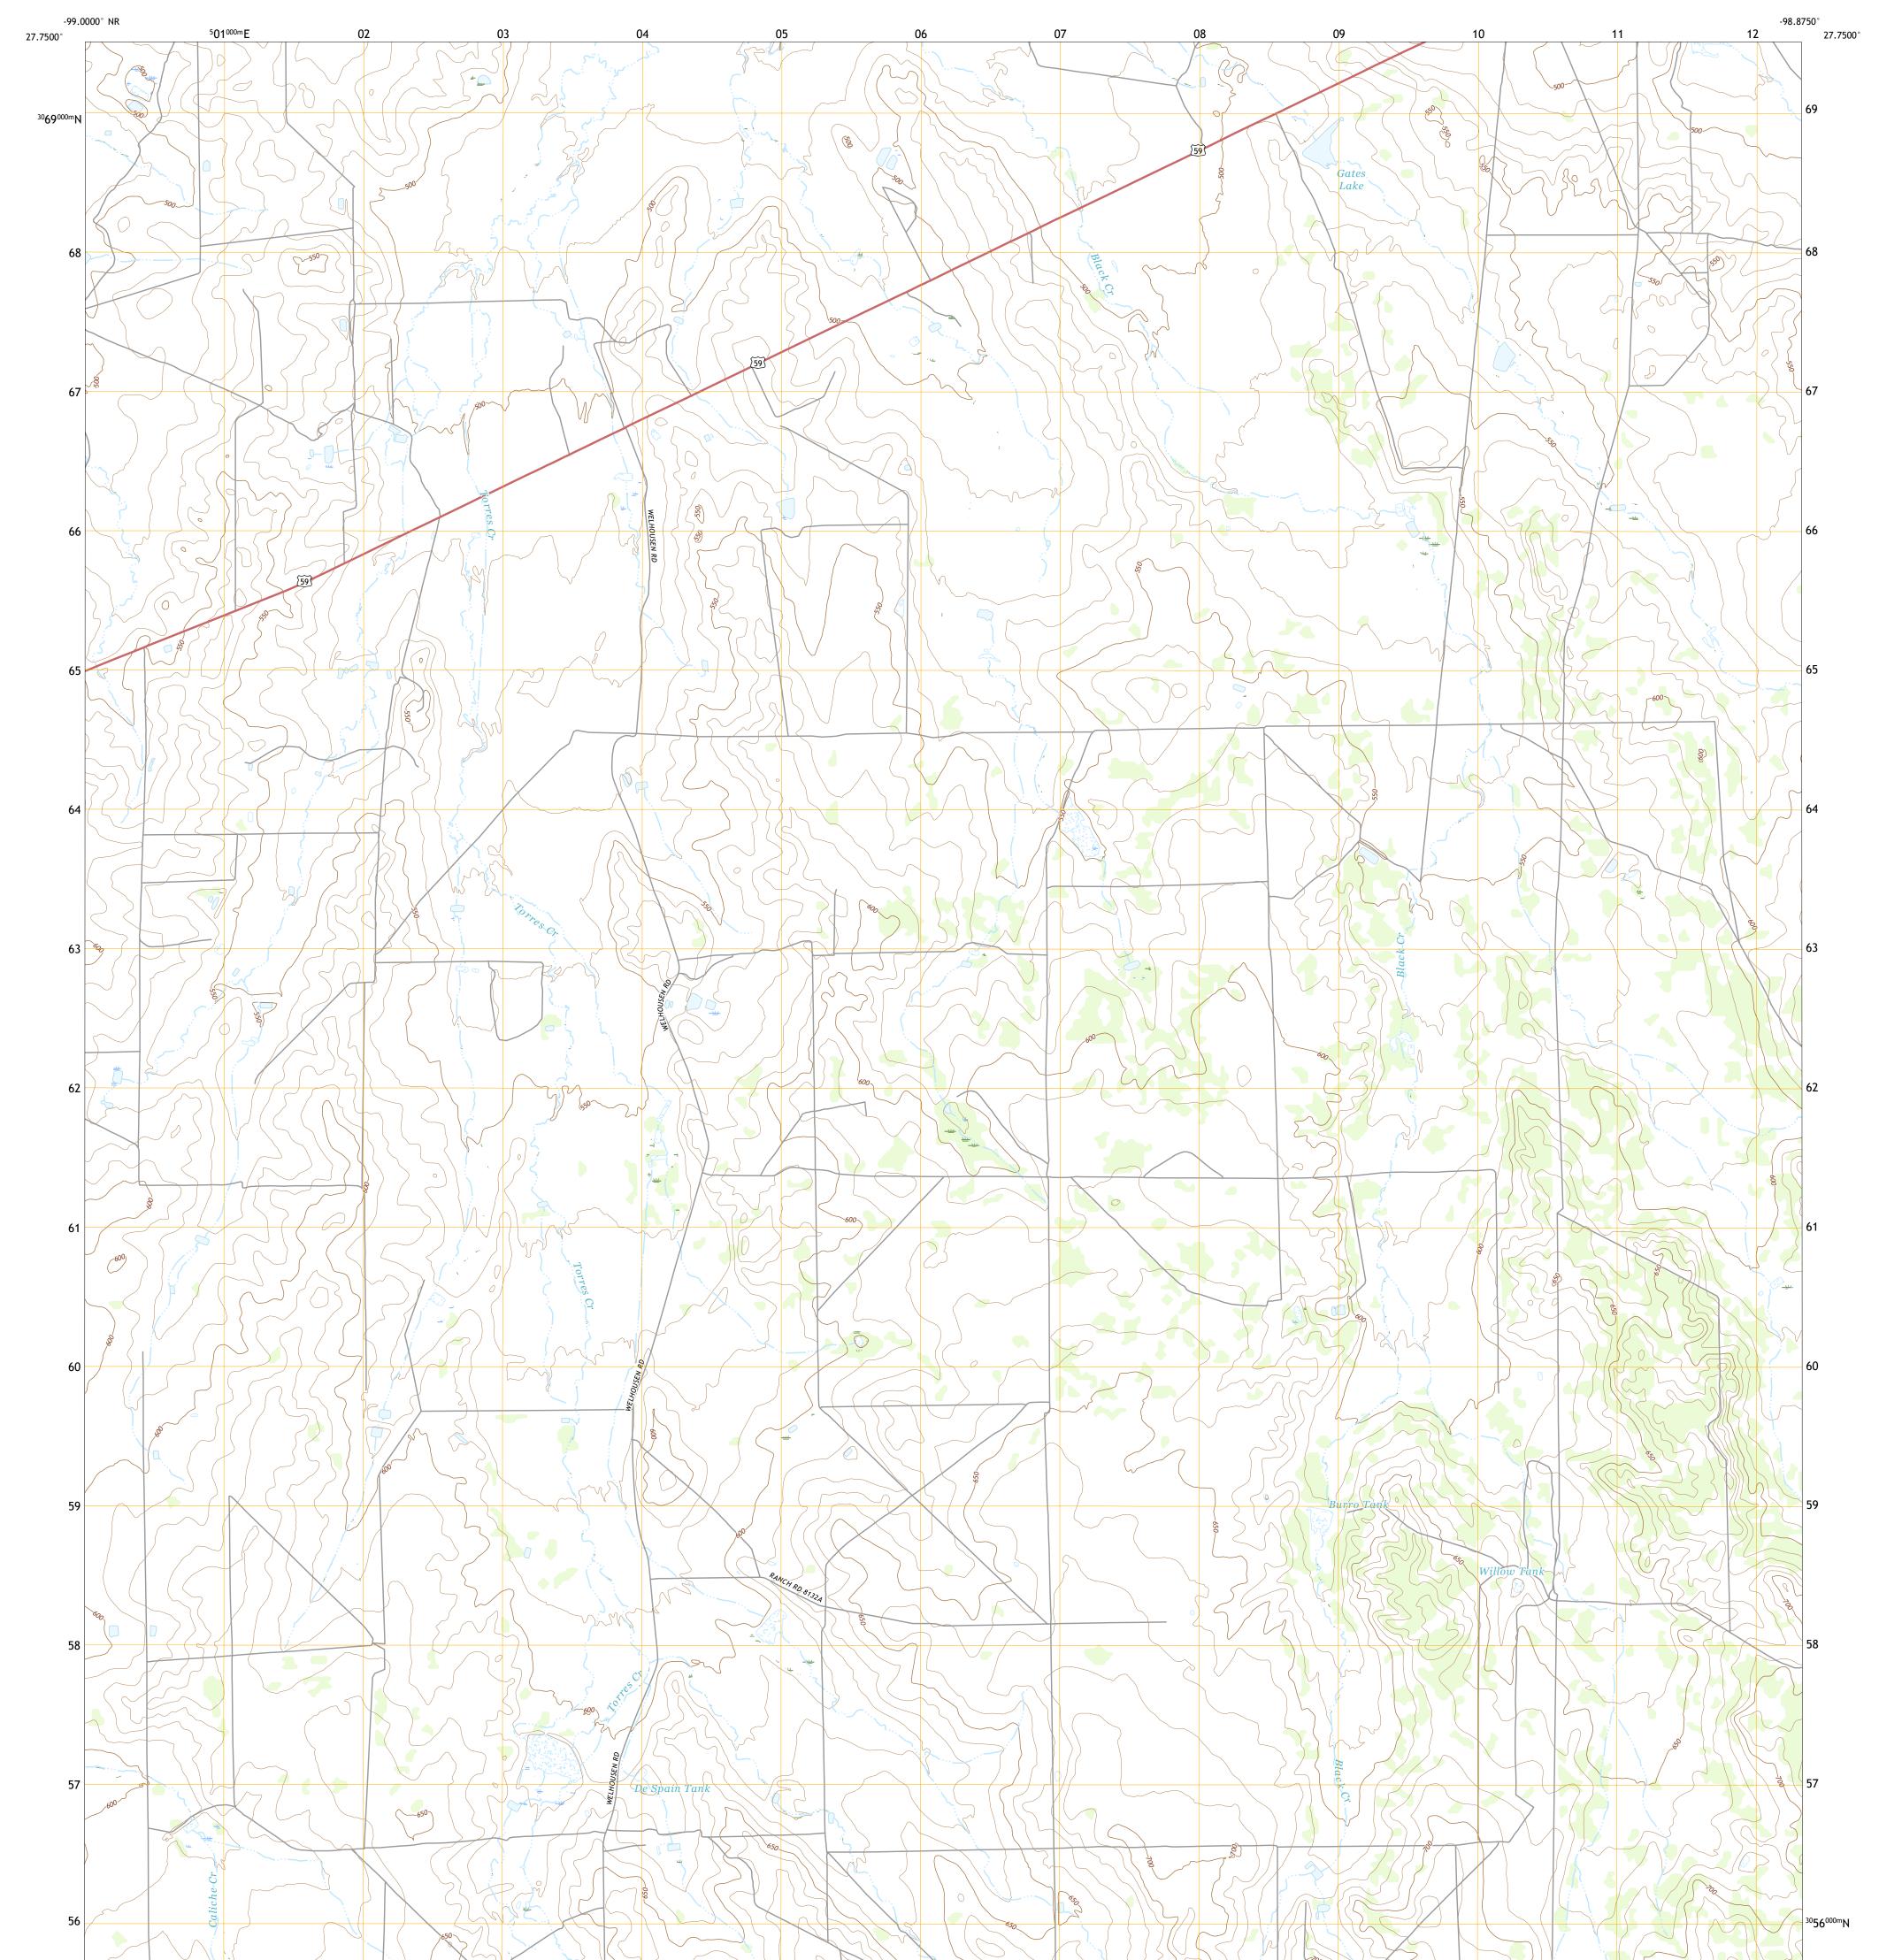

## MILLS BENNETT NW QUADRANGLE TEXAS - WEBB COUNTY 7.5-MINUTE SERIES

Produced by the United States Geological Survey North American Datum of 1983 (NAD83) World Geodetic System of 1984 (WGS84). Projection and 1 000-meter grid:Universal Transverse Mercator, Zone 14R This map is not a legal document. Boundaries may be generalized for this map scale. Private lands within government reservations may not be shown. Obtain permission before entering private lands.