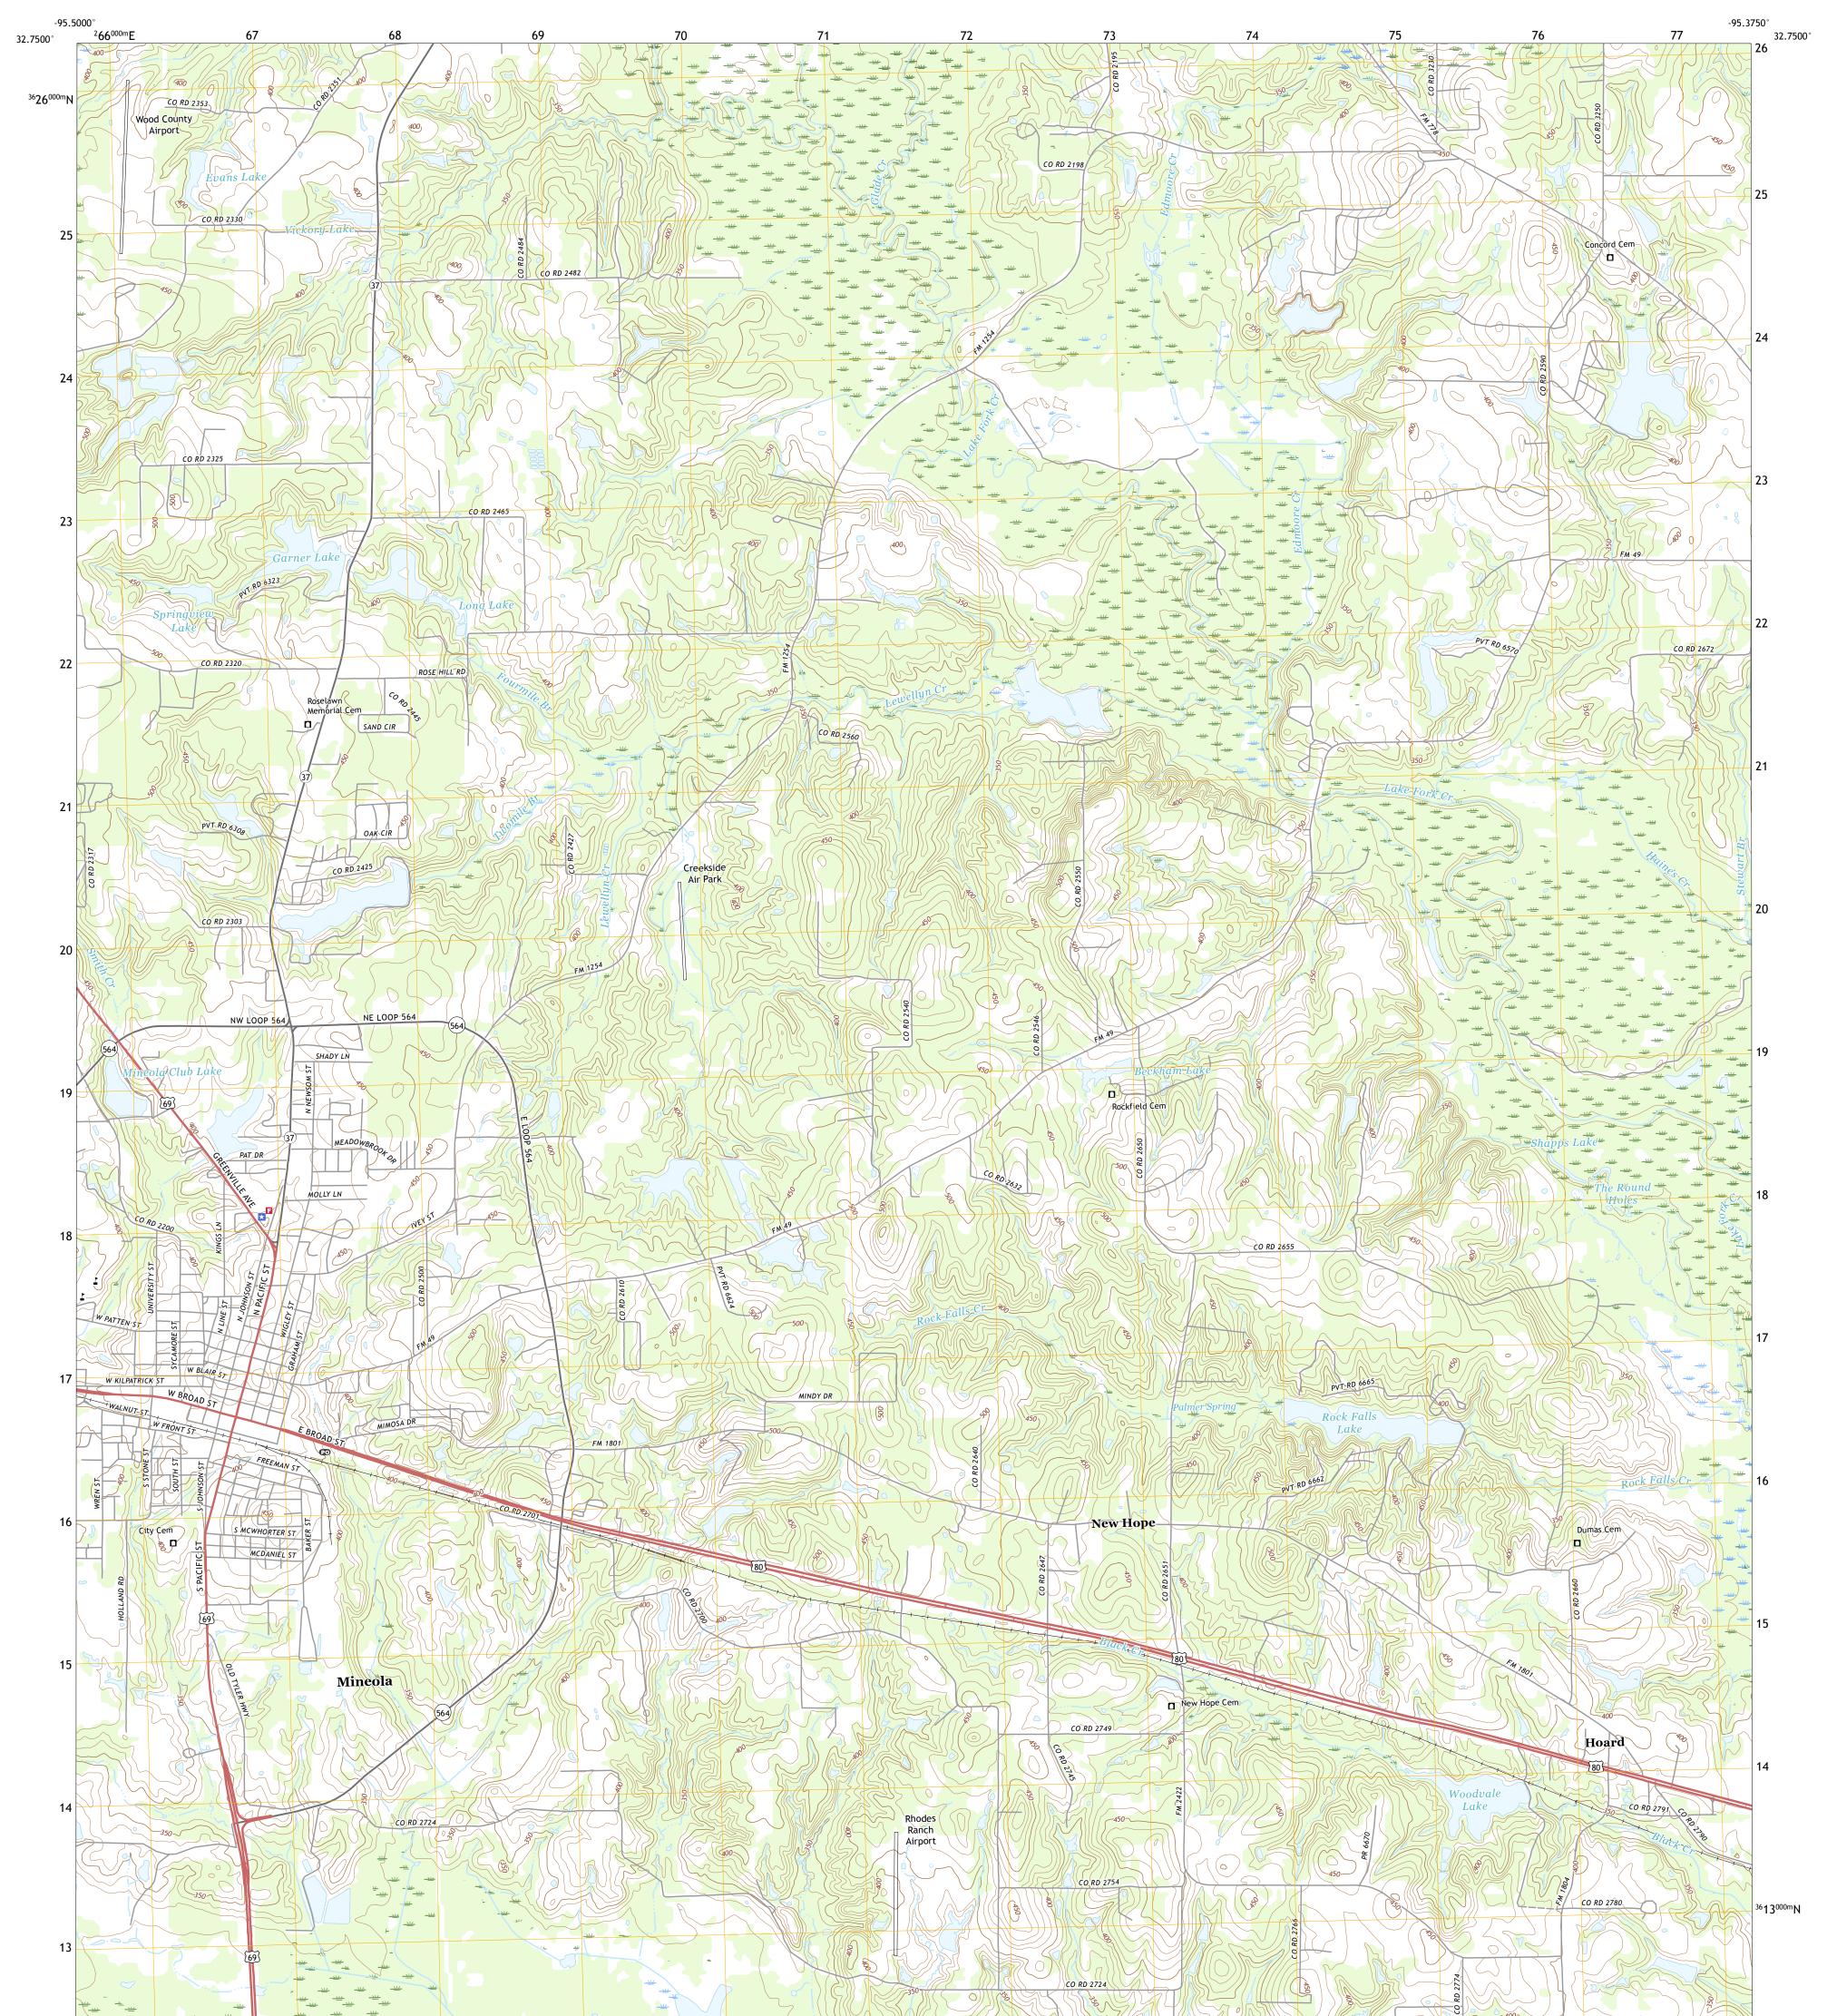

## U.S. DEPARTMENT OF THE INTERIOR U.S. GEOLOGICAL SURVEY

MINEOLA QUADRANGLE TEXAS - WOOD COUNTY 7.5-MINUTE SERIES

Produced by the United States Geological Survey North American Datum of 1983 (NAD83) World Geodetic System of 1984 (WGS84). Projection and 1 000-meter grid:Universal Transverse Mercator, Zone 15S This map is not a legal document. Boundaries may be generalized for this map scale. Private lands within government reservations may not be shown. Obtain permission before entering private lands.

Imagery......NAIP, September 2016 - November 2016 Roads.........U.S. Census Bureau, 2015 - 2018 Names.......GNIS, 1979 - 2018 Hydrography......Rational Hydrography Dataset, 2003 - 2018 Contours.....National Elevation Dataset, 2004 Boundaries.....Multiple sources; see metadata file 2016 - 2017 Wetlands.....FWS National Wetlands Inventory 1980