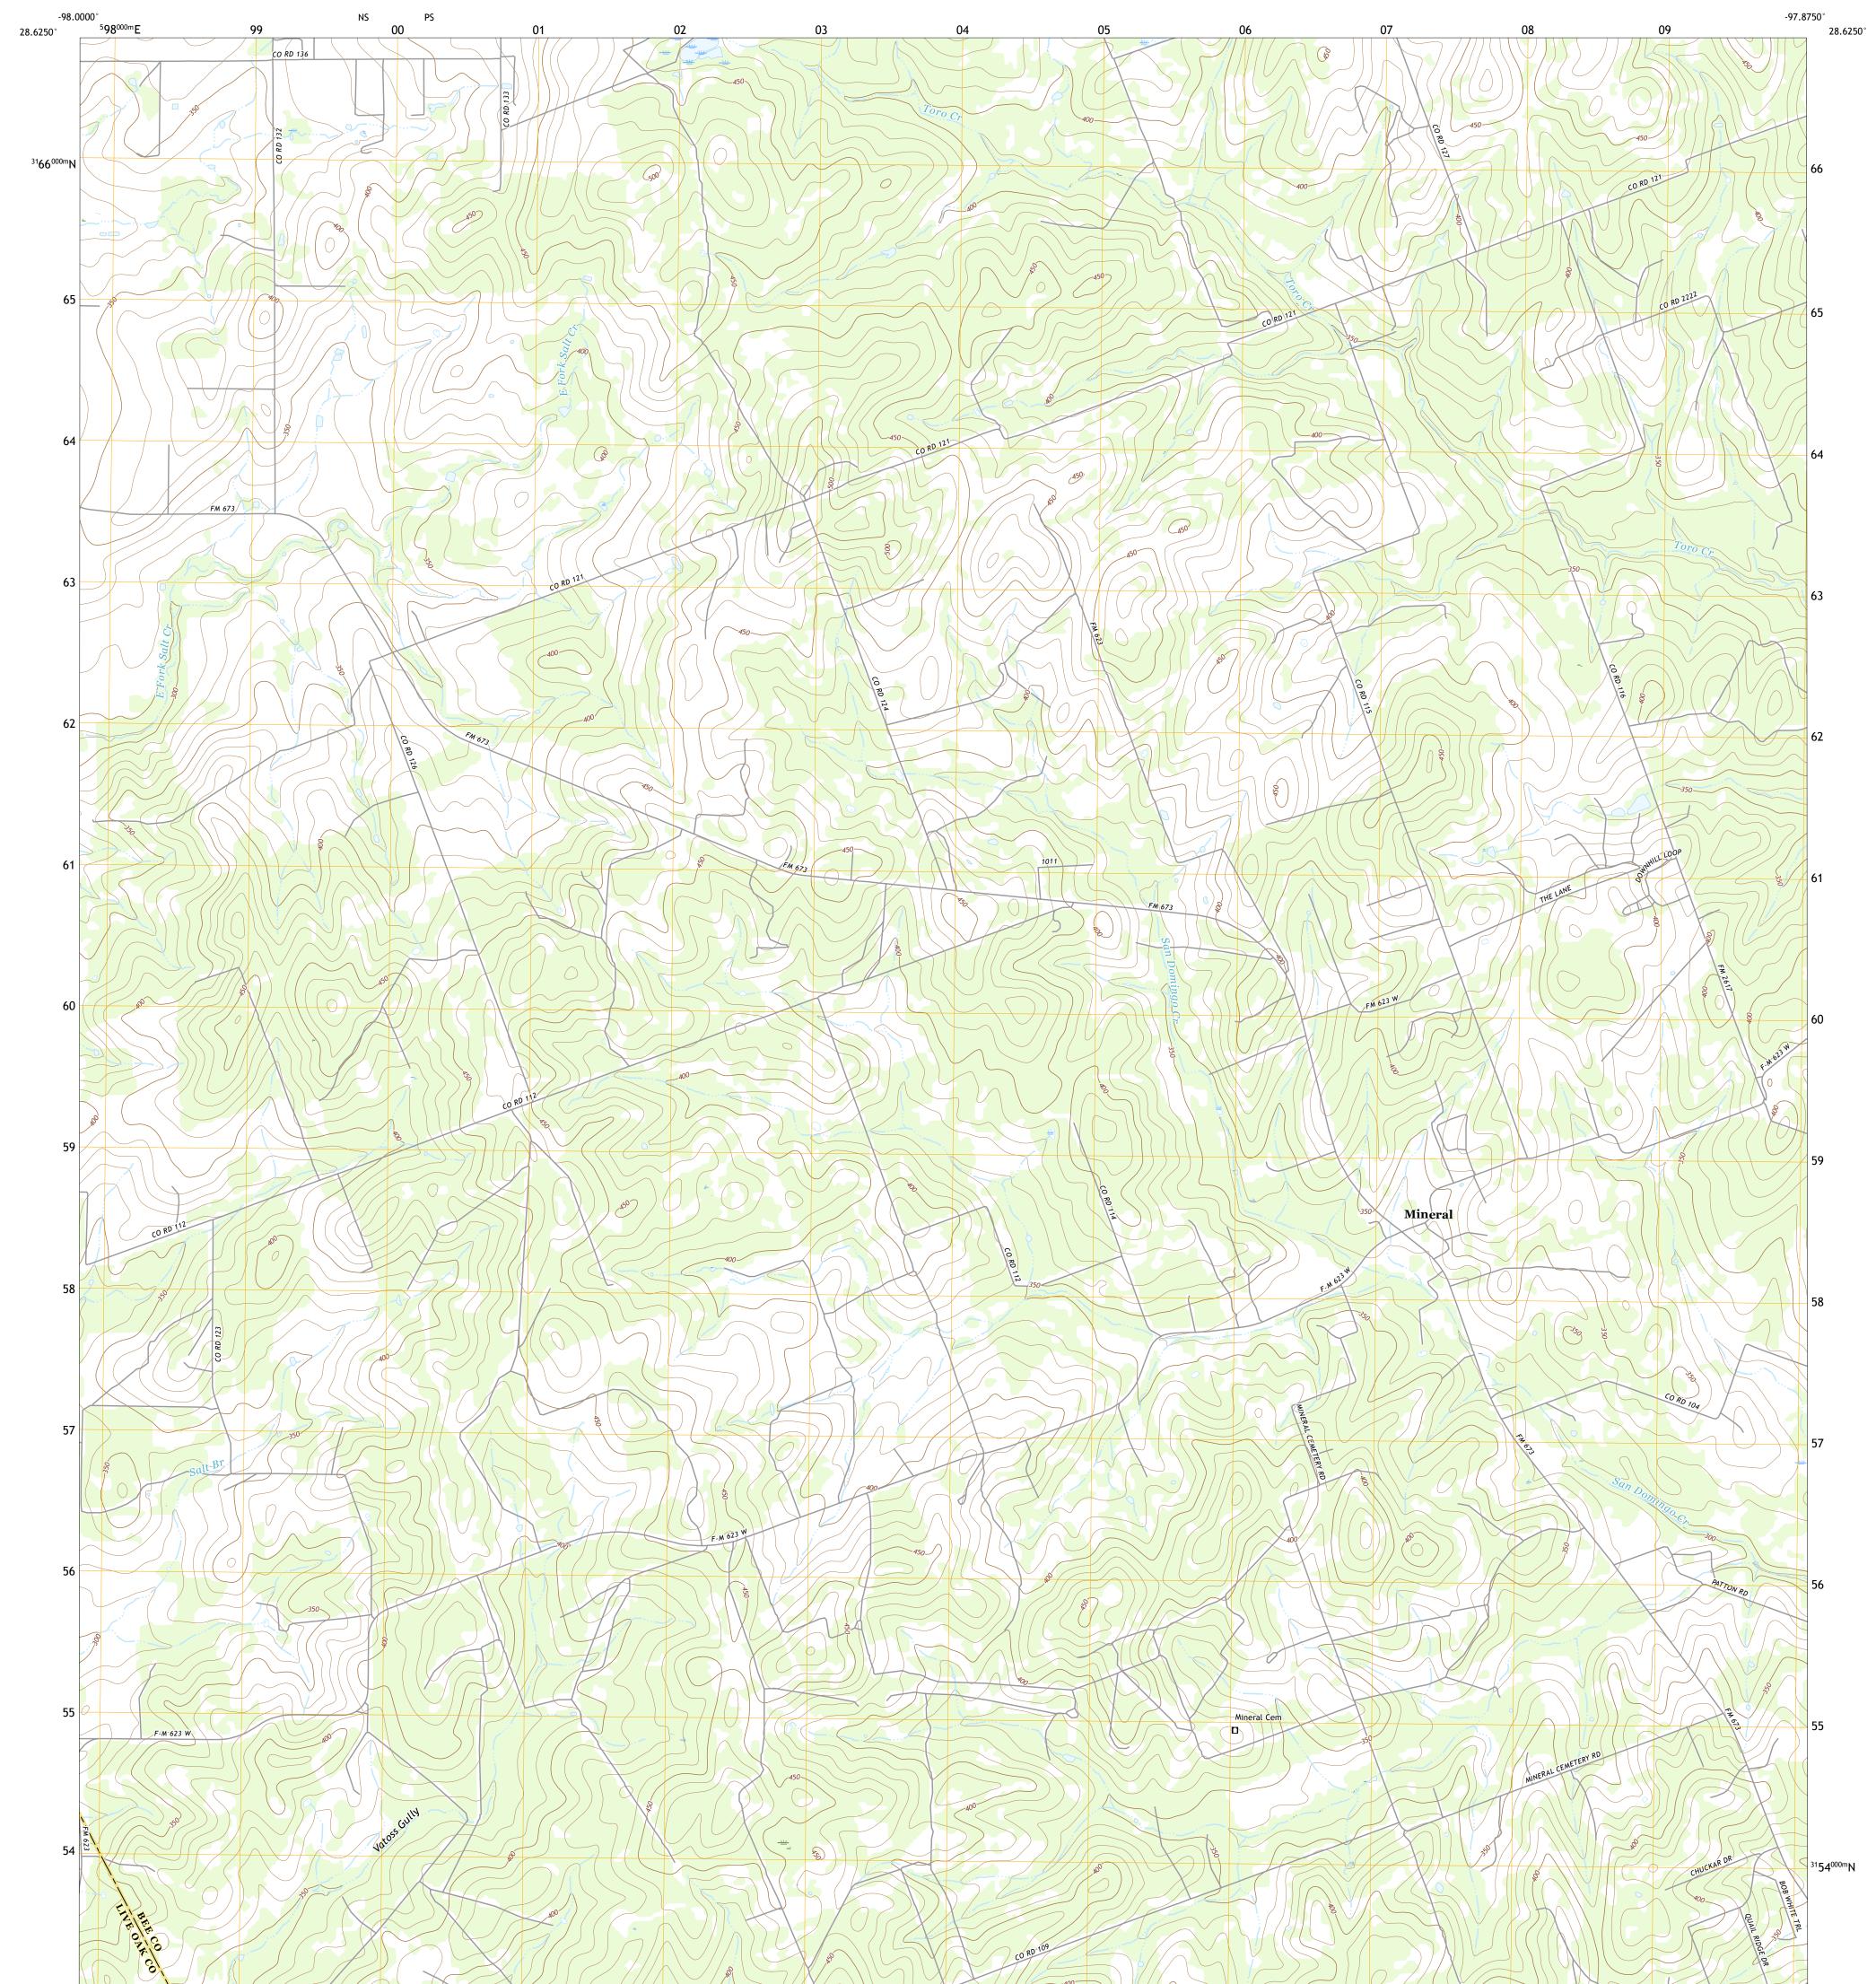

## U.S. DEPARTMENT OF THE INTERIOR U.S. GEOLOGICAL SURVEY

MINERAL QUADRANGLE TEXAS 7.5-MINUTE SERIES

**Produced by the United States Geological Survey** North American Datum of 1983 (NAD83) World Geodetic System of 1984 (WGS84). Projection and 1 000-meter grid:Universal Transverse Mercator, Zone 14R This map is not a legal document. Boundaries may be generalized for this map scale. Private lands within government reservations may not be shown. Obtain permission before entering private lands.