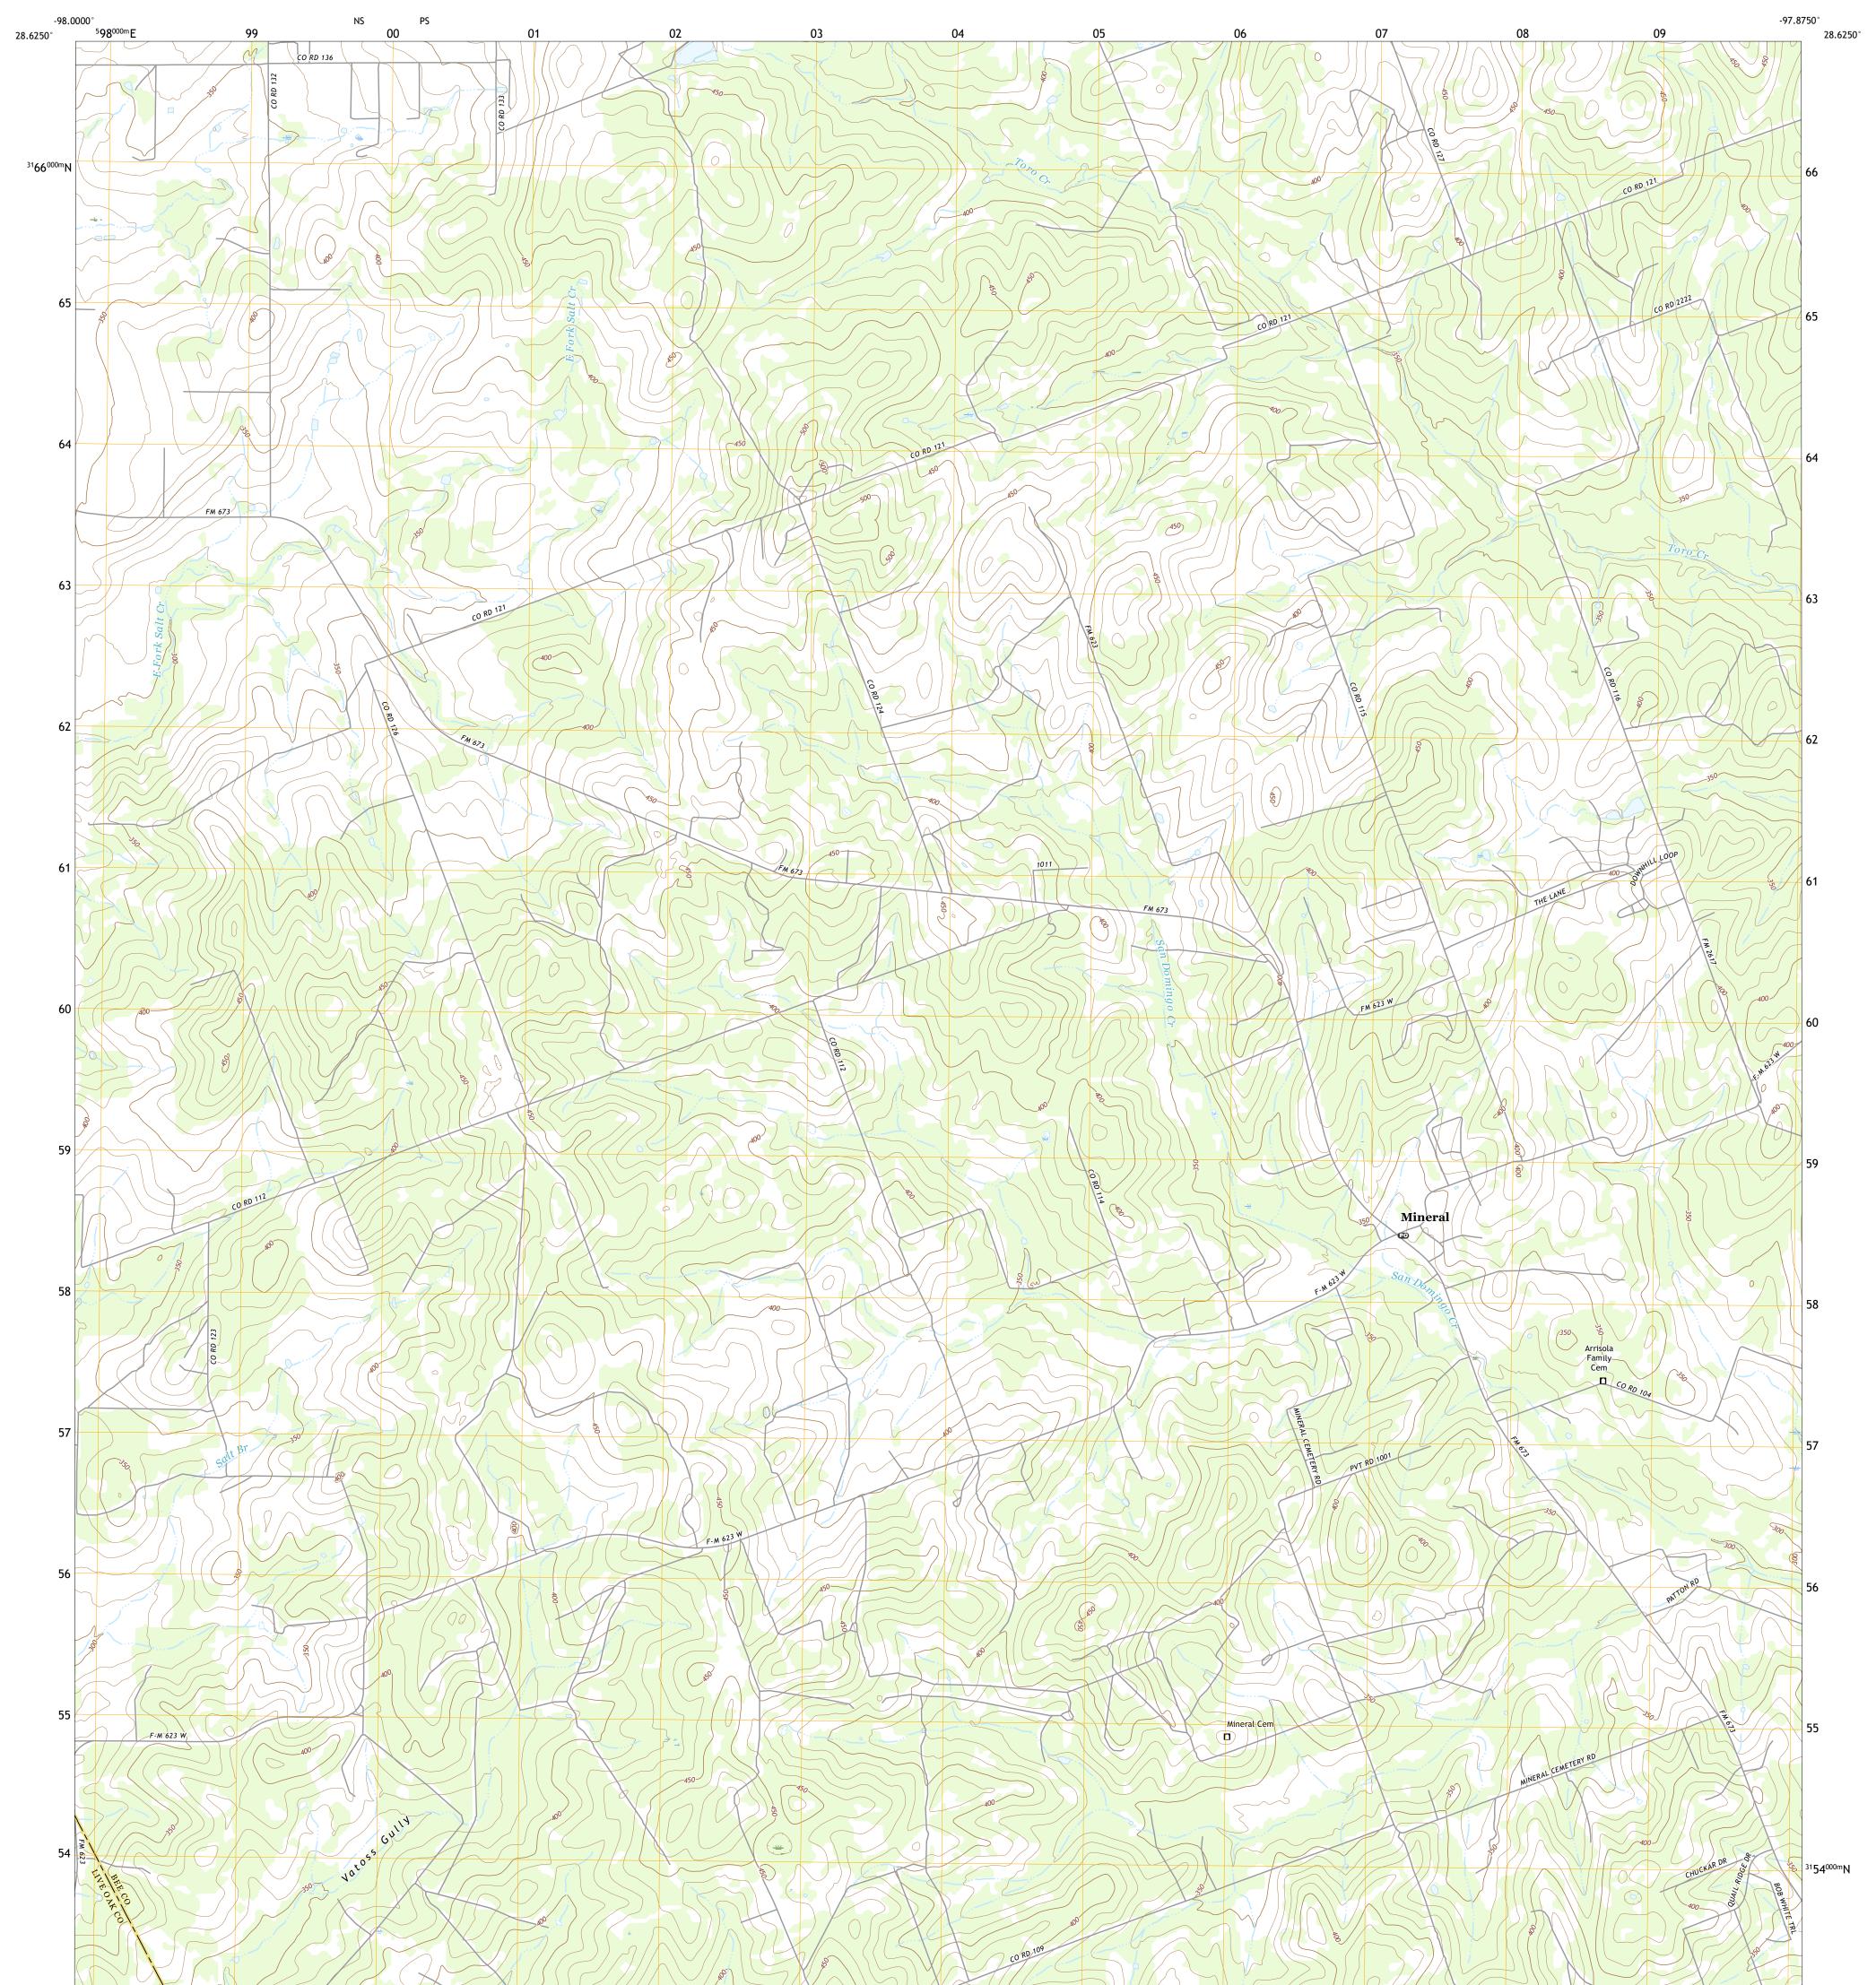

## U.S. DEPARTMENT OF THE INTERIOR U.S. GEOLOGICAL SURVEY

MINERAL QUADRANGLE TEXAS 7.5-MINUTE SERIES

**Produced by the United States Geological Survey** North American Datum of 1983 (NAD83) World Geodetic System of 1984 (WGS84). Projection and 1 000-meter grid:Universal Transverse Mercator, Zone 14R This map is not a legal document. Boundaries may be generalized for this map scale. Private lands within government reservations may not be shown. Obtain permission before entering private lands.