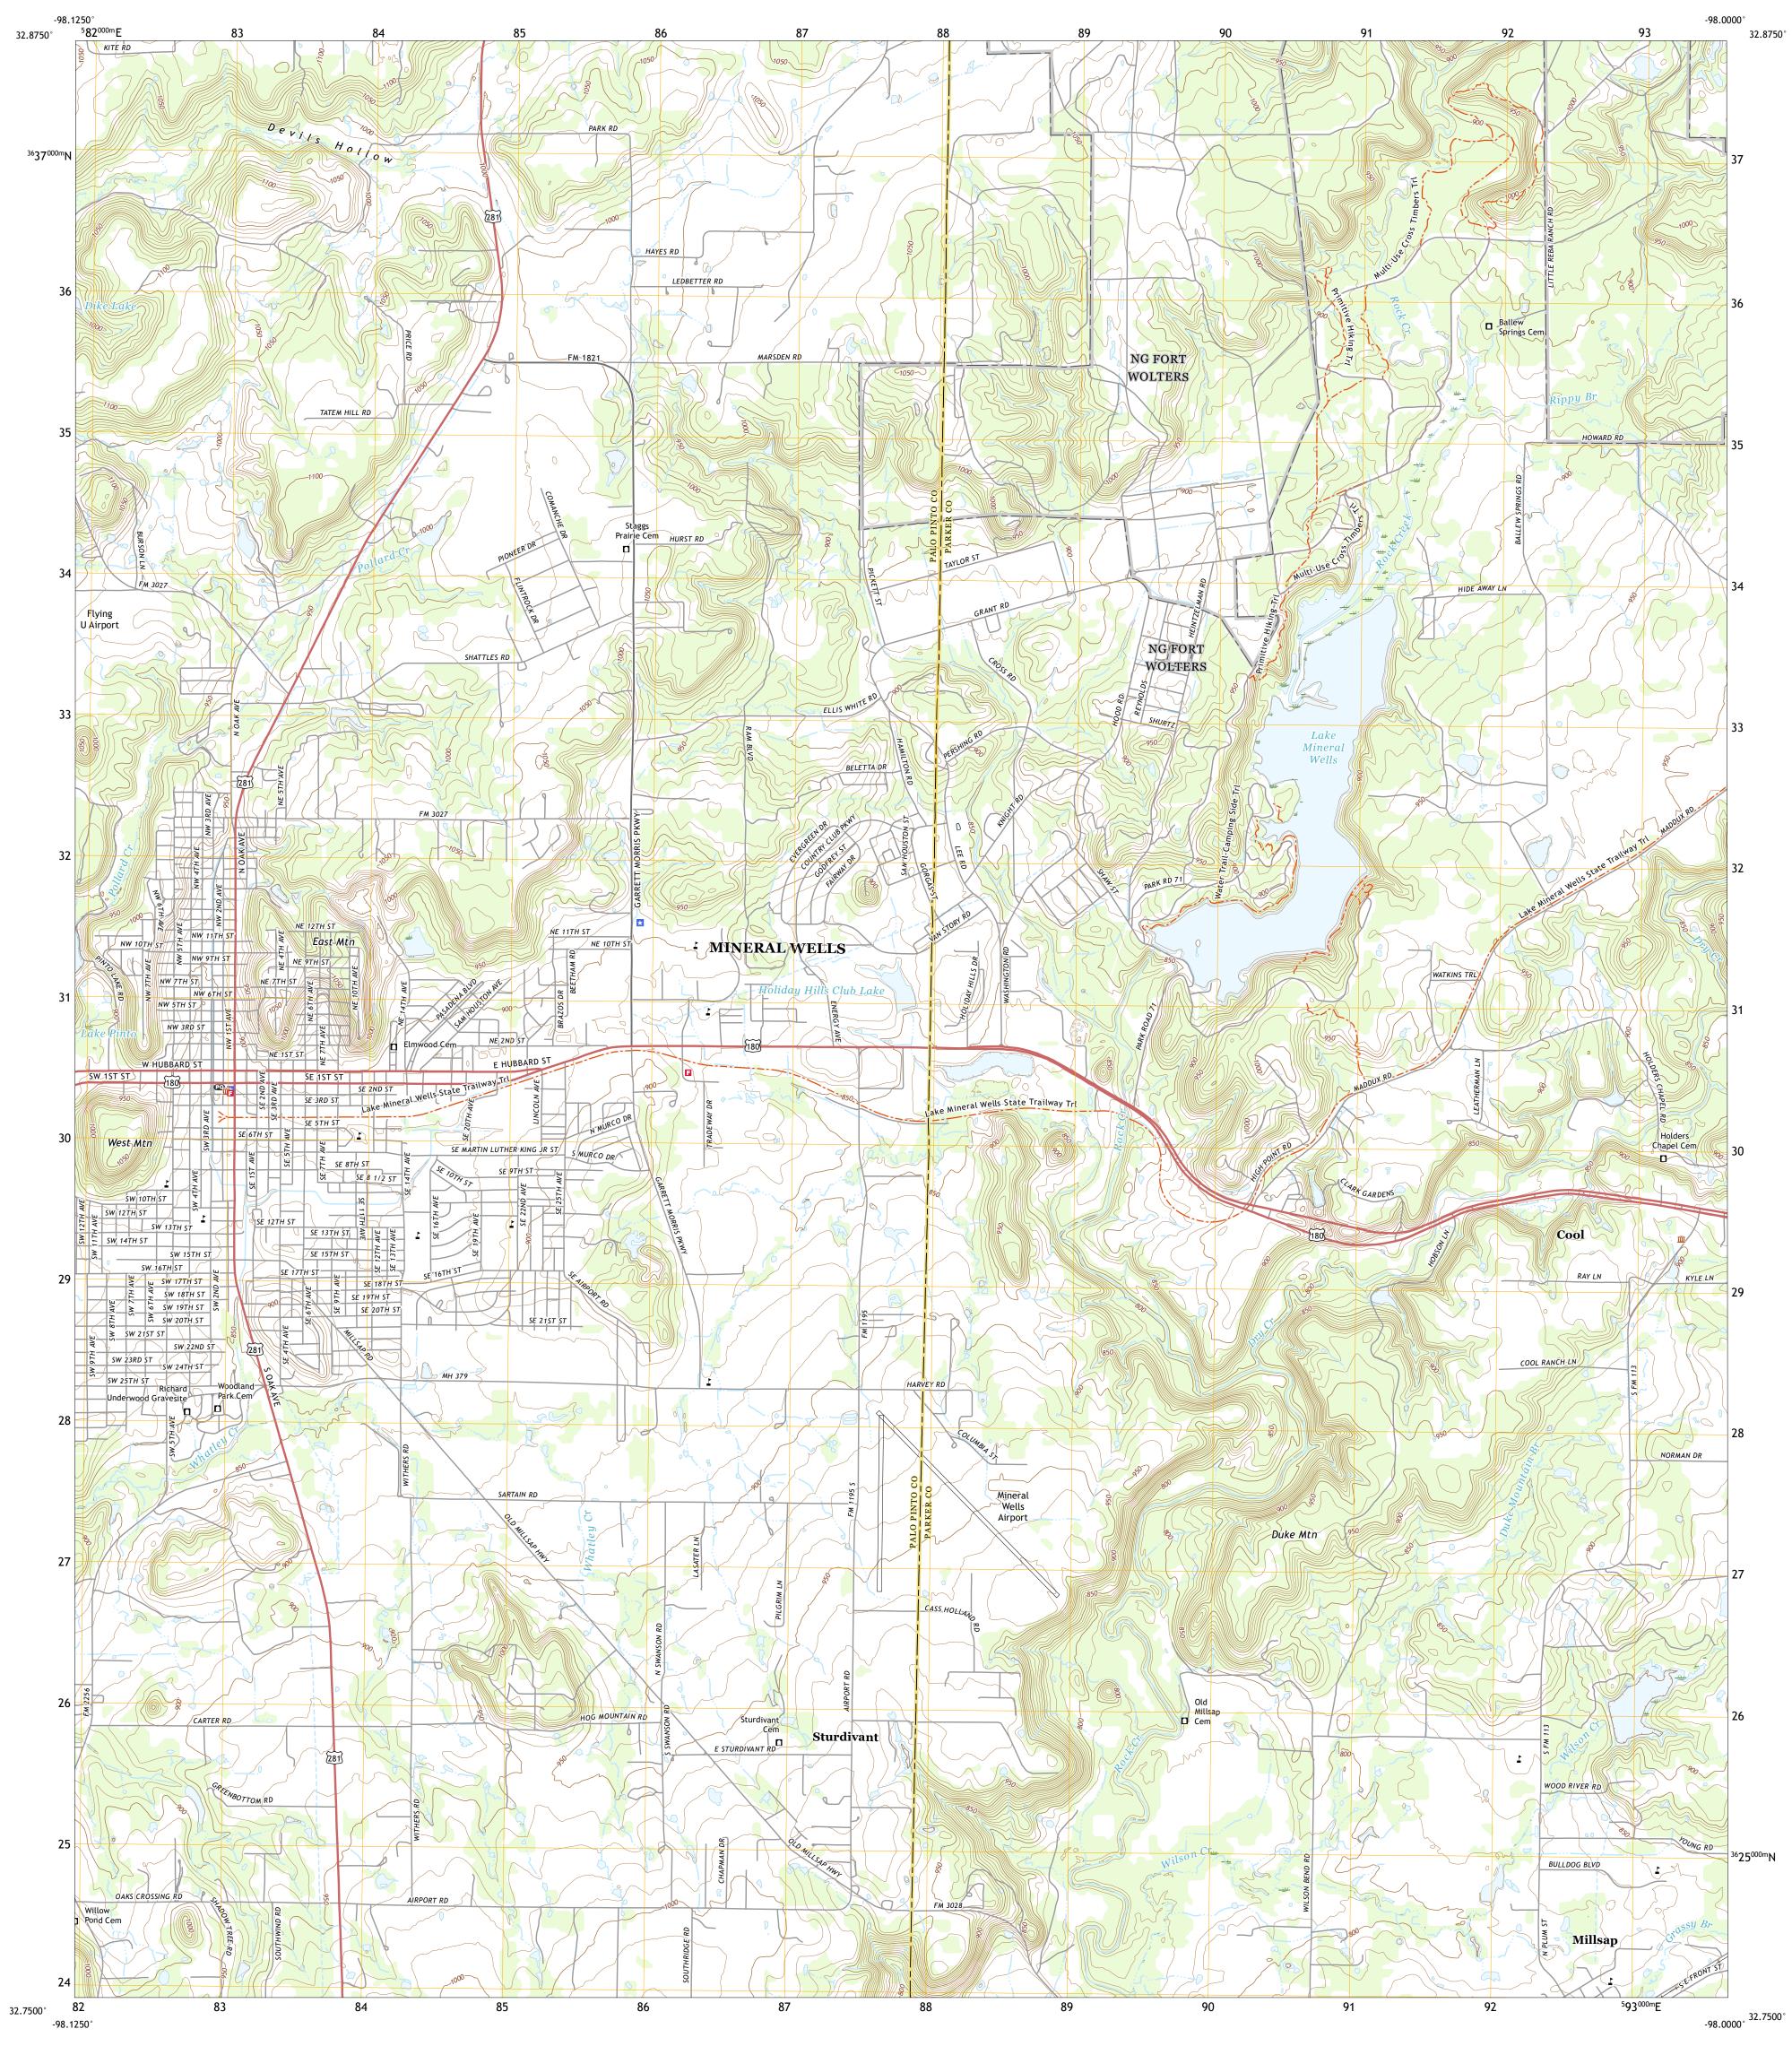

National Geospatial Program US Topo Product Standard.

6 Brazos West

7 Brazos East

8 Brock

ADJOINING QUADRANGLES

Produced by the United States Geological Survey

World Geodetic System of 1984 (WGS84). Projection and

This map is not a legal document. Boundaries may be

1 000-meter grid:Universal Transverse Mercator, Zone 14S

generalized for this map scale. Private lands within government reservations may not be shown. Obtain permission before

..FWS National

............NAIP, September 2016 - November 2016
U.S. Census Bureau, 2015 - 2018
........GNIS, 1979 - 2022

Wetlands Inventory Not Available

.....National Hydrography Dataset, 2003 -.....National Elevation Dataset, ....Multiple sources; see metadata file 2019 -

9 MILS

Grid Zone Designati 14S

2018 2021 2021

North American