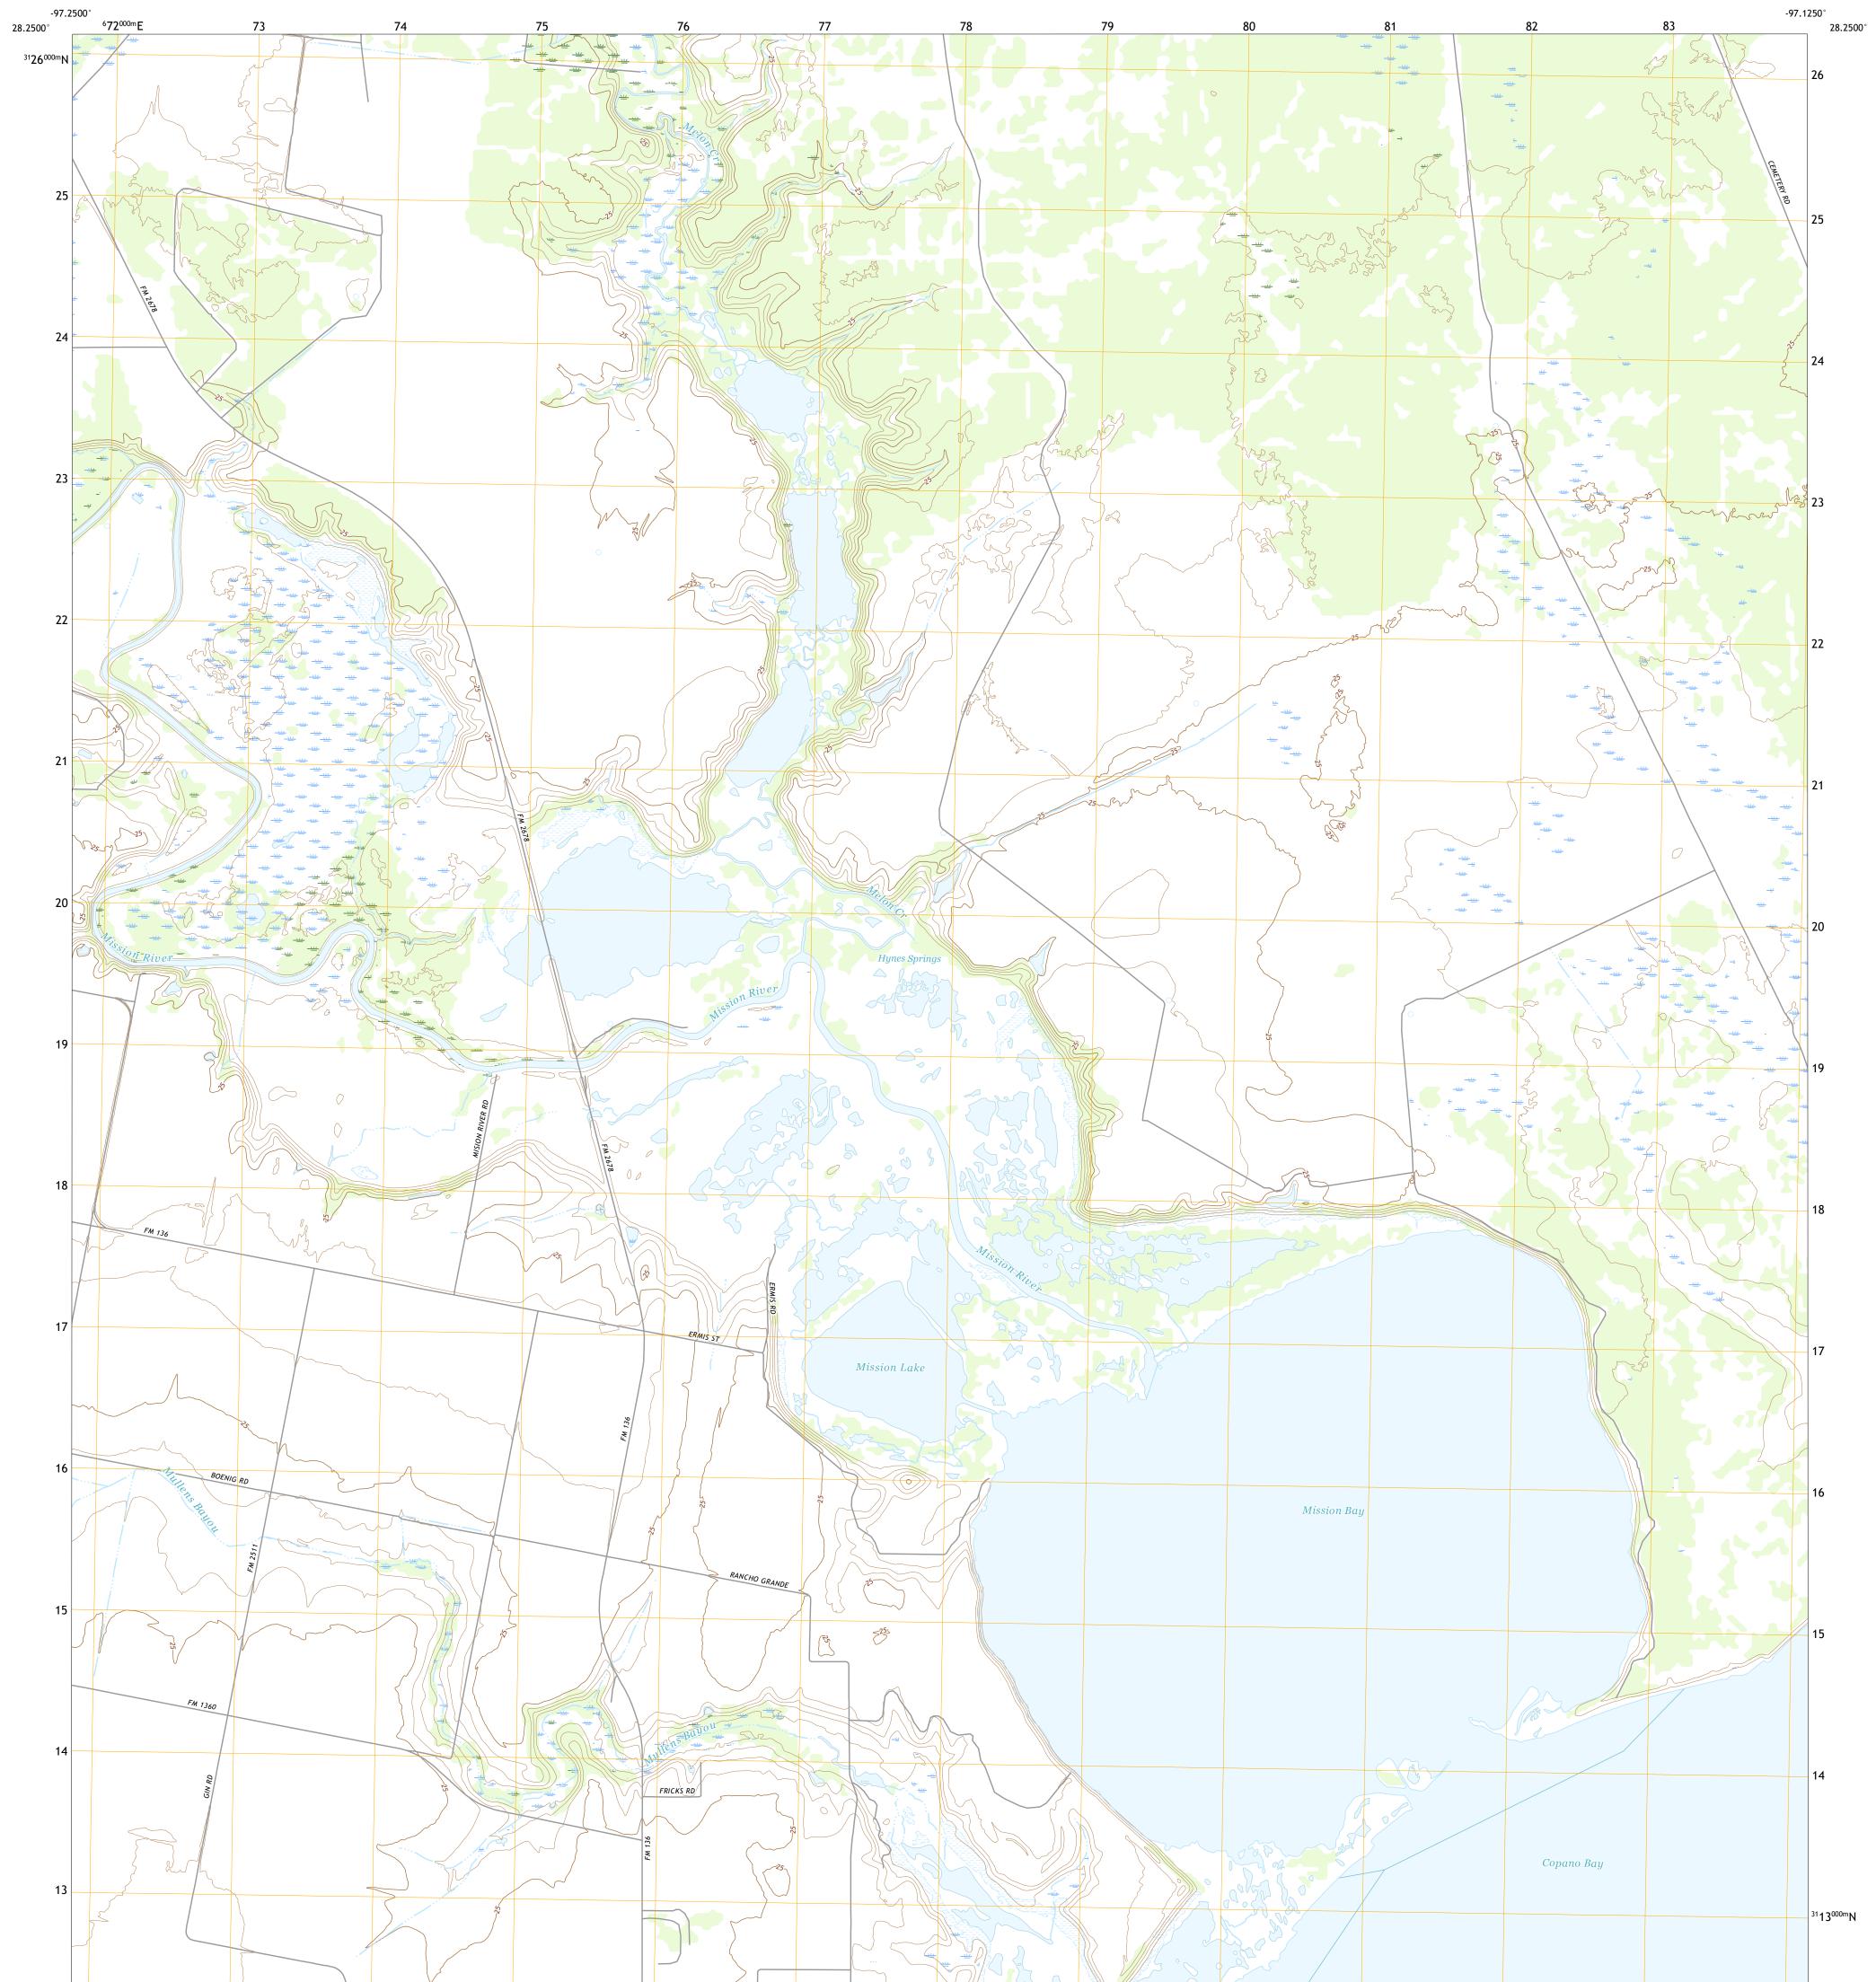

## U.S. DEPARTMENT OF THE INTERIOR U.S. GEOLOGICAL SURVEY

MISSION BAY QUADRANGLE TEXAS - REFUGIO COUNTY 7.5-MINUTE SERIES

**Produced by the United States Geological Survey** North American Datum of 1983 (NAD83) World Geodetic System of 1984 (WGS84). Projection and 1 000-meter grid:Universal Transverse Mercator, Zone 14R This map is not a legal document. Boundaries may be generalized for this map scale. Private lands within government reservations may not be shown. Obtain permission before entering private lands.