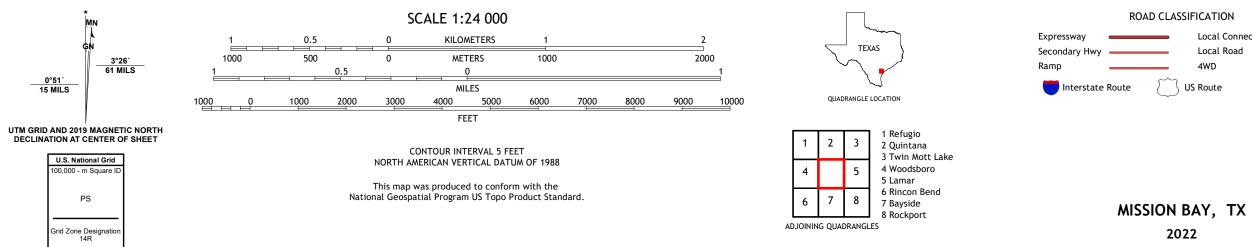

## U.S. DEPARTMENT OF THE INTERIOR U.S. GEOLOGICAL SURVEY

MISSION BAY QUADRANGLE TEXAS - REFUGIO COUNTY 7.5-MINUTE SERIES

**Produced by the United States Geological Survey** North American Datum of 1983 (NAD83) World Geodetic System of 1984 (WGS84). Projection and 1 000-meter grid:Universal Transverse Mercator, Zone 14R This map is not a legal document. Boundaries may be generalized for this map scale. Private lands within government reservations may not be shown. Obtain permission before entering private lands.