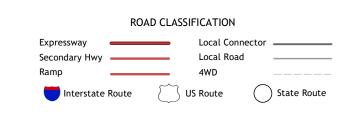

This map is not a legal document. Boundaries may be generalized for this map scale. Private lands within government reservations may not be shown. Obtain permission before

entering private lands.

Hydrography..... Contours....

Imagery.... Roads..... Names.....

Boundaries....

ADJOINING QUADRANGLES

4 Meyersville 5 Nursery 6 Ander 7 Schroeder

8 Victoria West