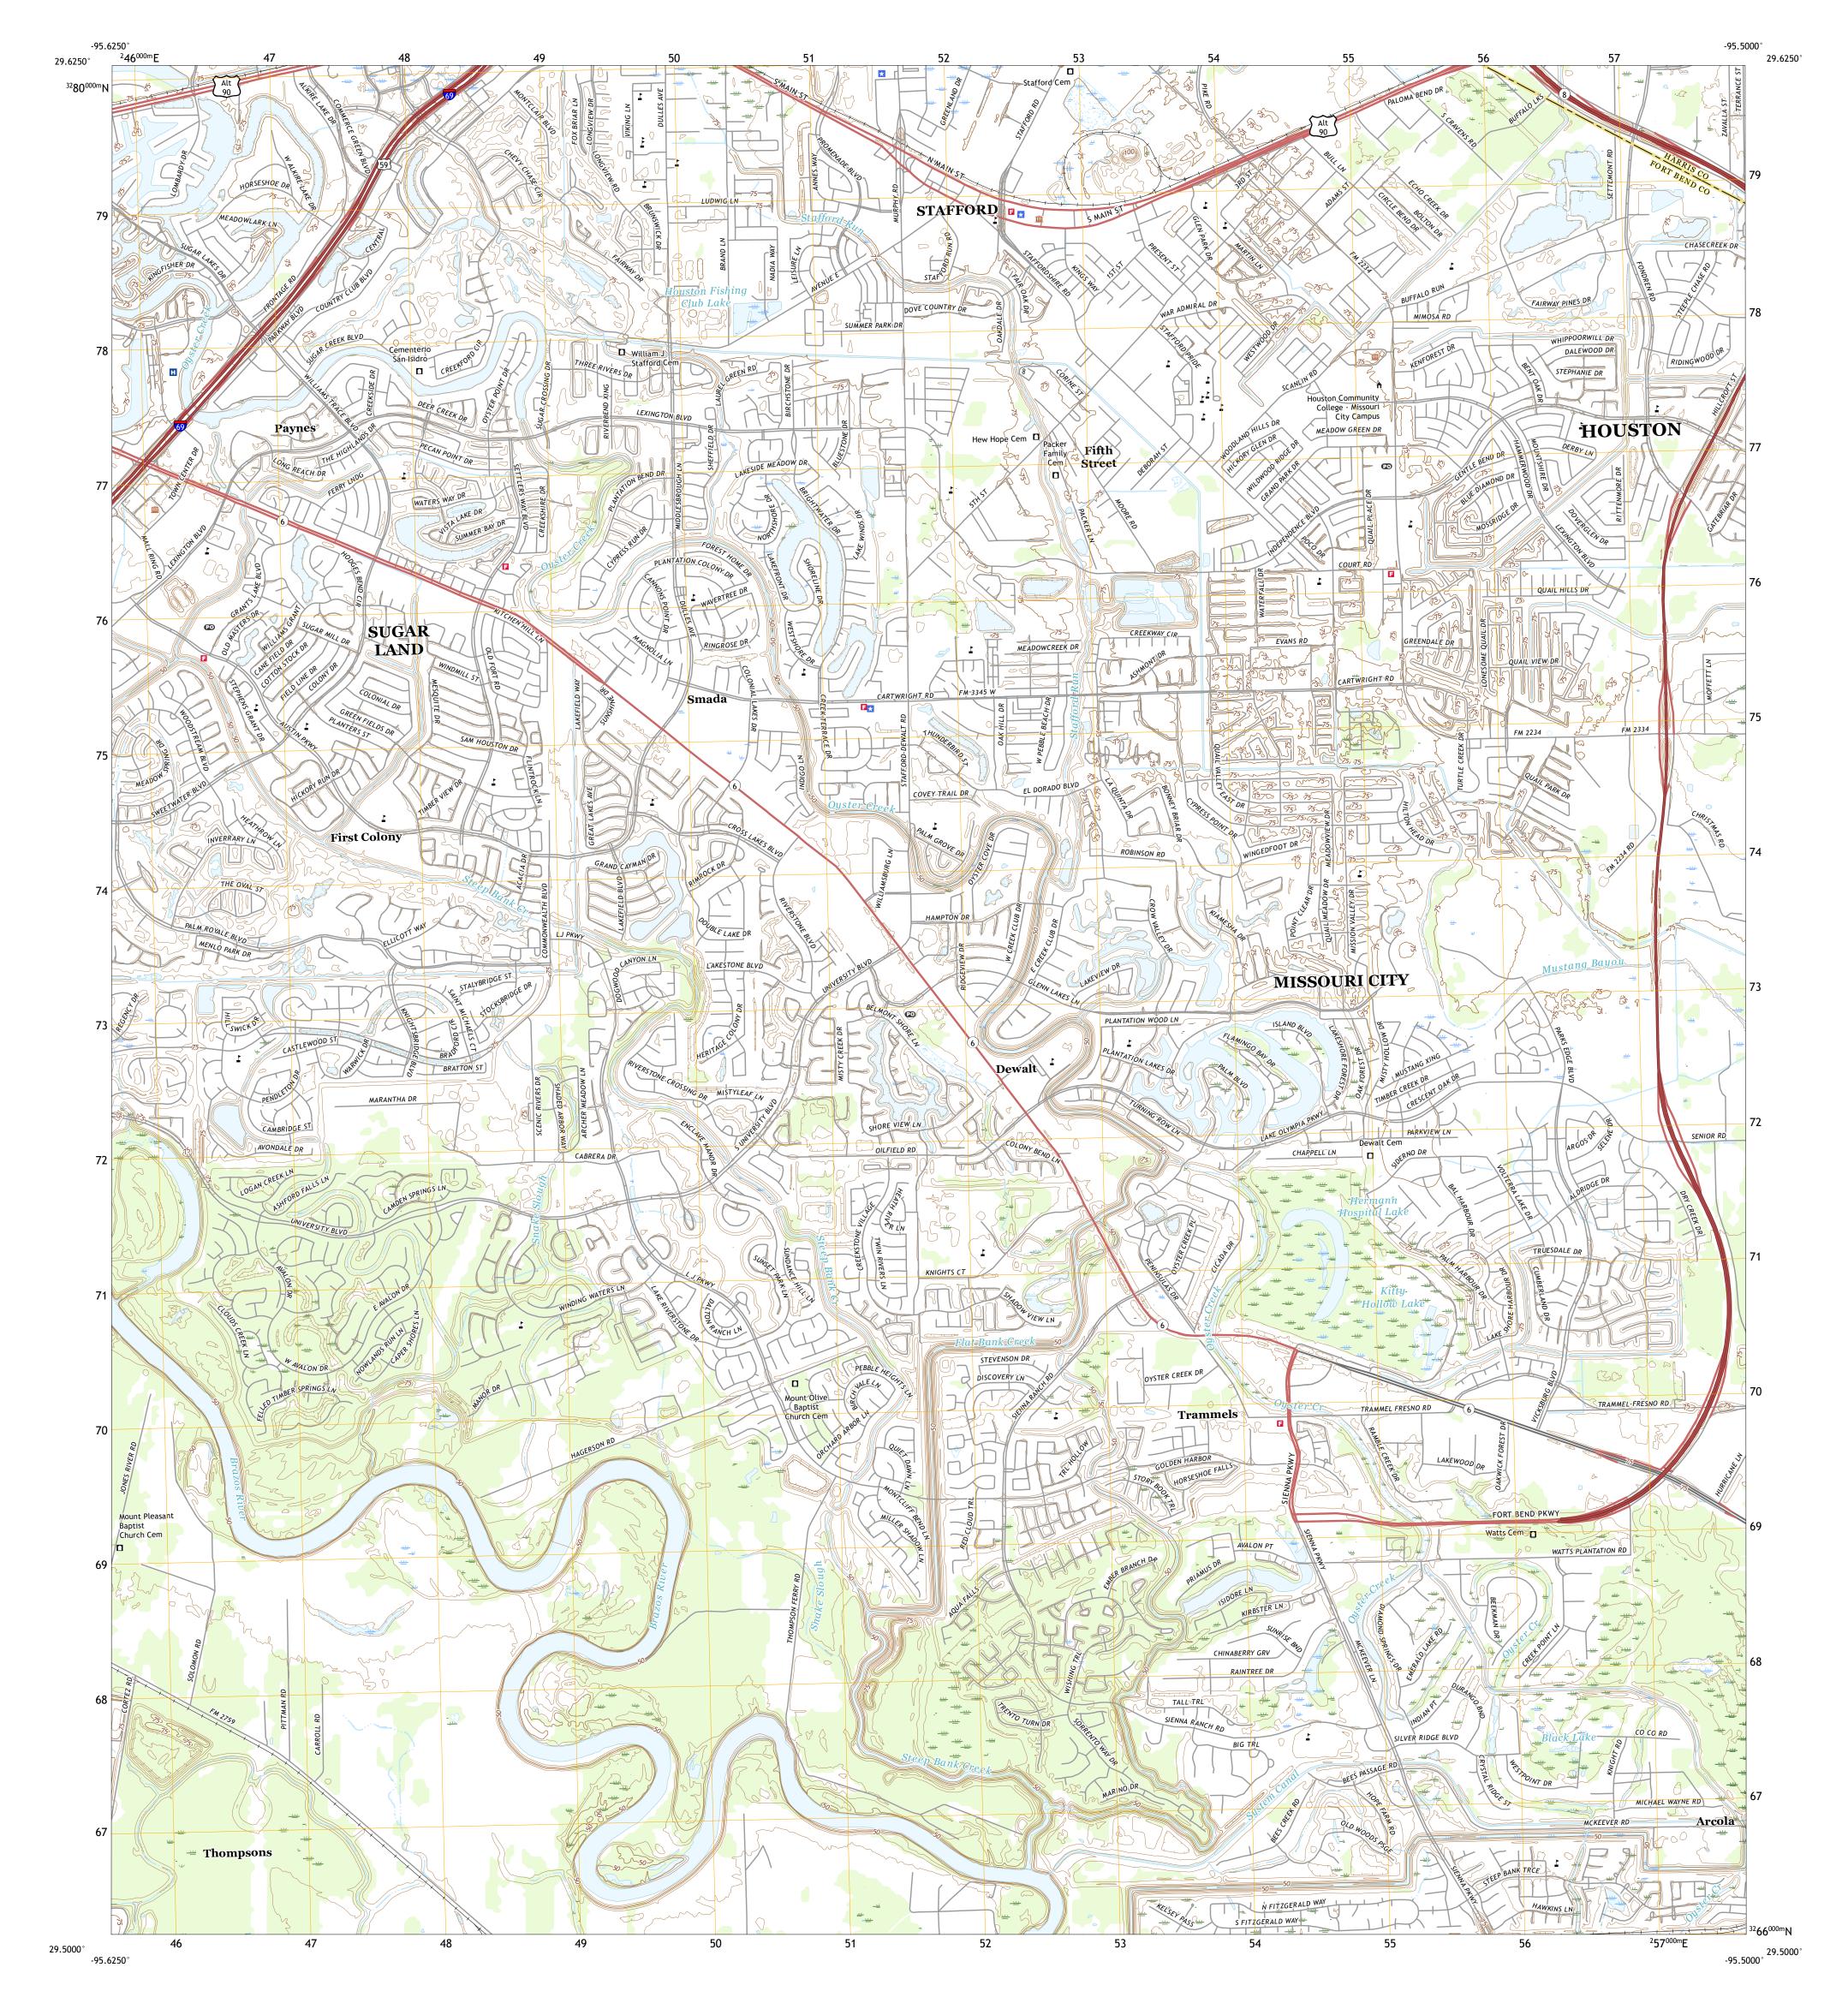

## U.S. DEPARTMENT OF THE INTERIOR U.S. GEOLOGICAL SURVEY

MISSOURI CITY QUADRANGLE TEXAS 7.5-MINUTE SERIES

Produced by the United States Geological Survey North American Datum of 1983 (NAD83) World Geodetic System of 1984 (WGS84). Projection and 1 000-meter grid: Universal Transverse Mercator, Zone 15R This map is not a legal document. Boundaries may be generalized for this map scale. Private lands within government reservations may not be shown. Obtain permission before entering private lands.