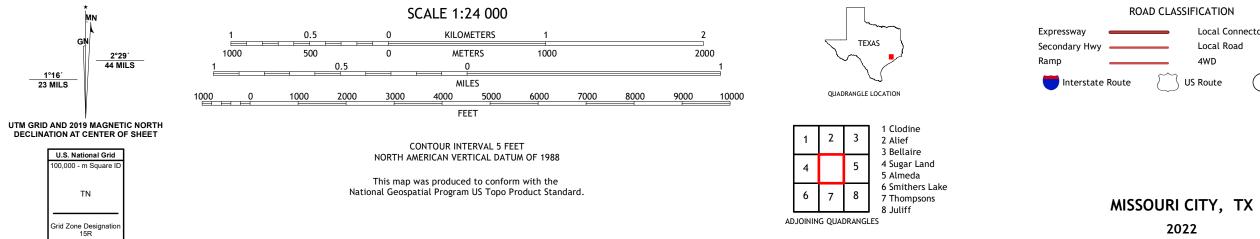

## U.S. DEPARTMENT OF THE INTERIOR U.S. GEOLOGICAL SURVEY

MISSOURI CITY QUADRANGLE TEXAS 7.5-MINUTE SERIES

Produced by the United States Geological Survey North American Datum of 1983 (NAD83) World Geodetic System of 1984 (WGS84). Projection and 1 000-meter grid: Universal Transverse Mercator, Zone 15R This map is not a legal document. Boundaries may be generalized for this map scale. Private lands within government reservations may not be shown. Obtain permission before entering private lands.

Imagery... Roads..... ...NAIP, October 2016 - November 2016 Names.... .....National Hydrography Dataset, 2002 - 2018 .....National Elevation Dataset, 2021 ....Multiple sources; see metadata file 2019 - 2021 Hydrography..... Contours.. Boundaries... ..FWS National Wetlands... Wetlands Inventory Not Available

2022