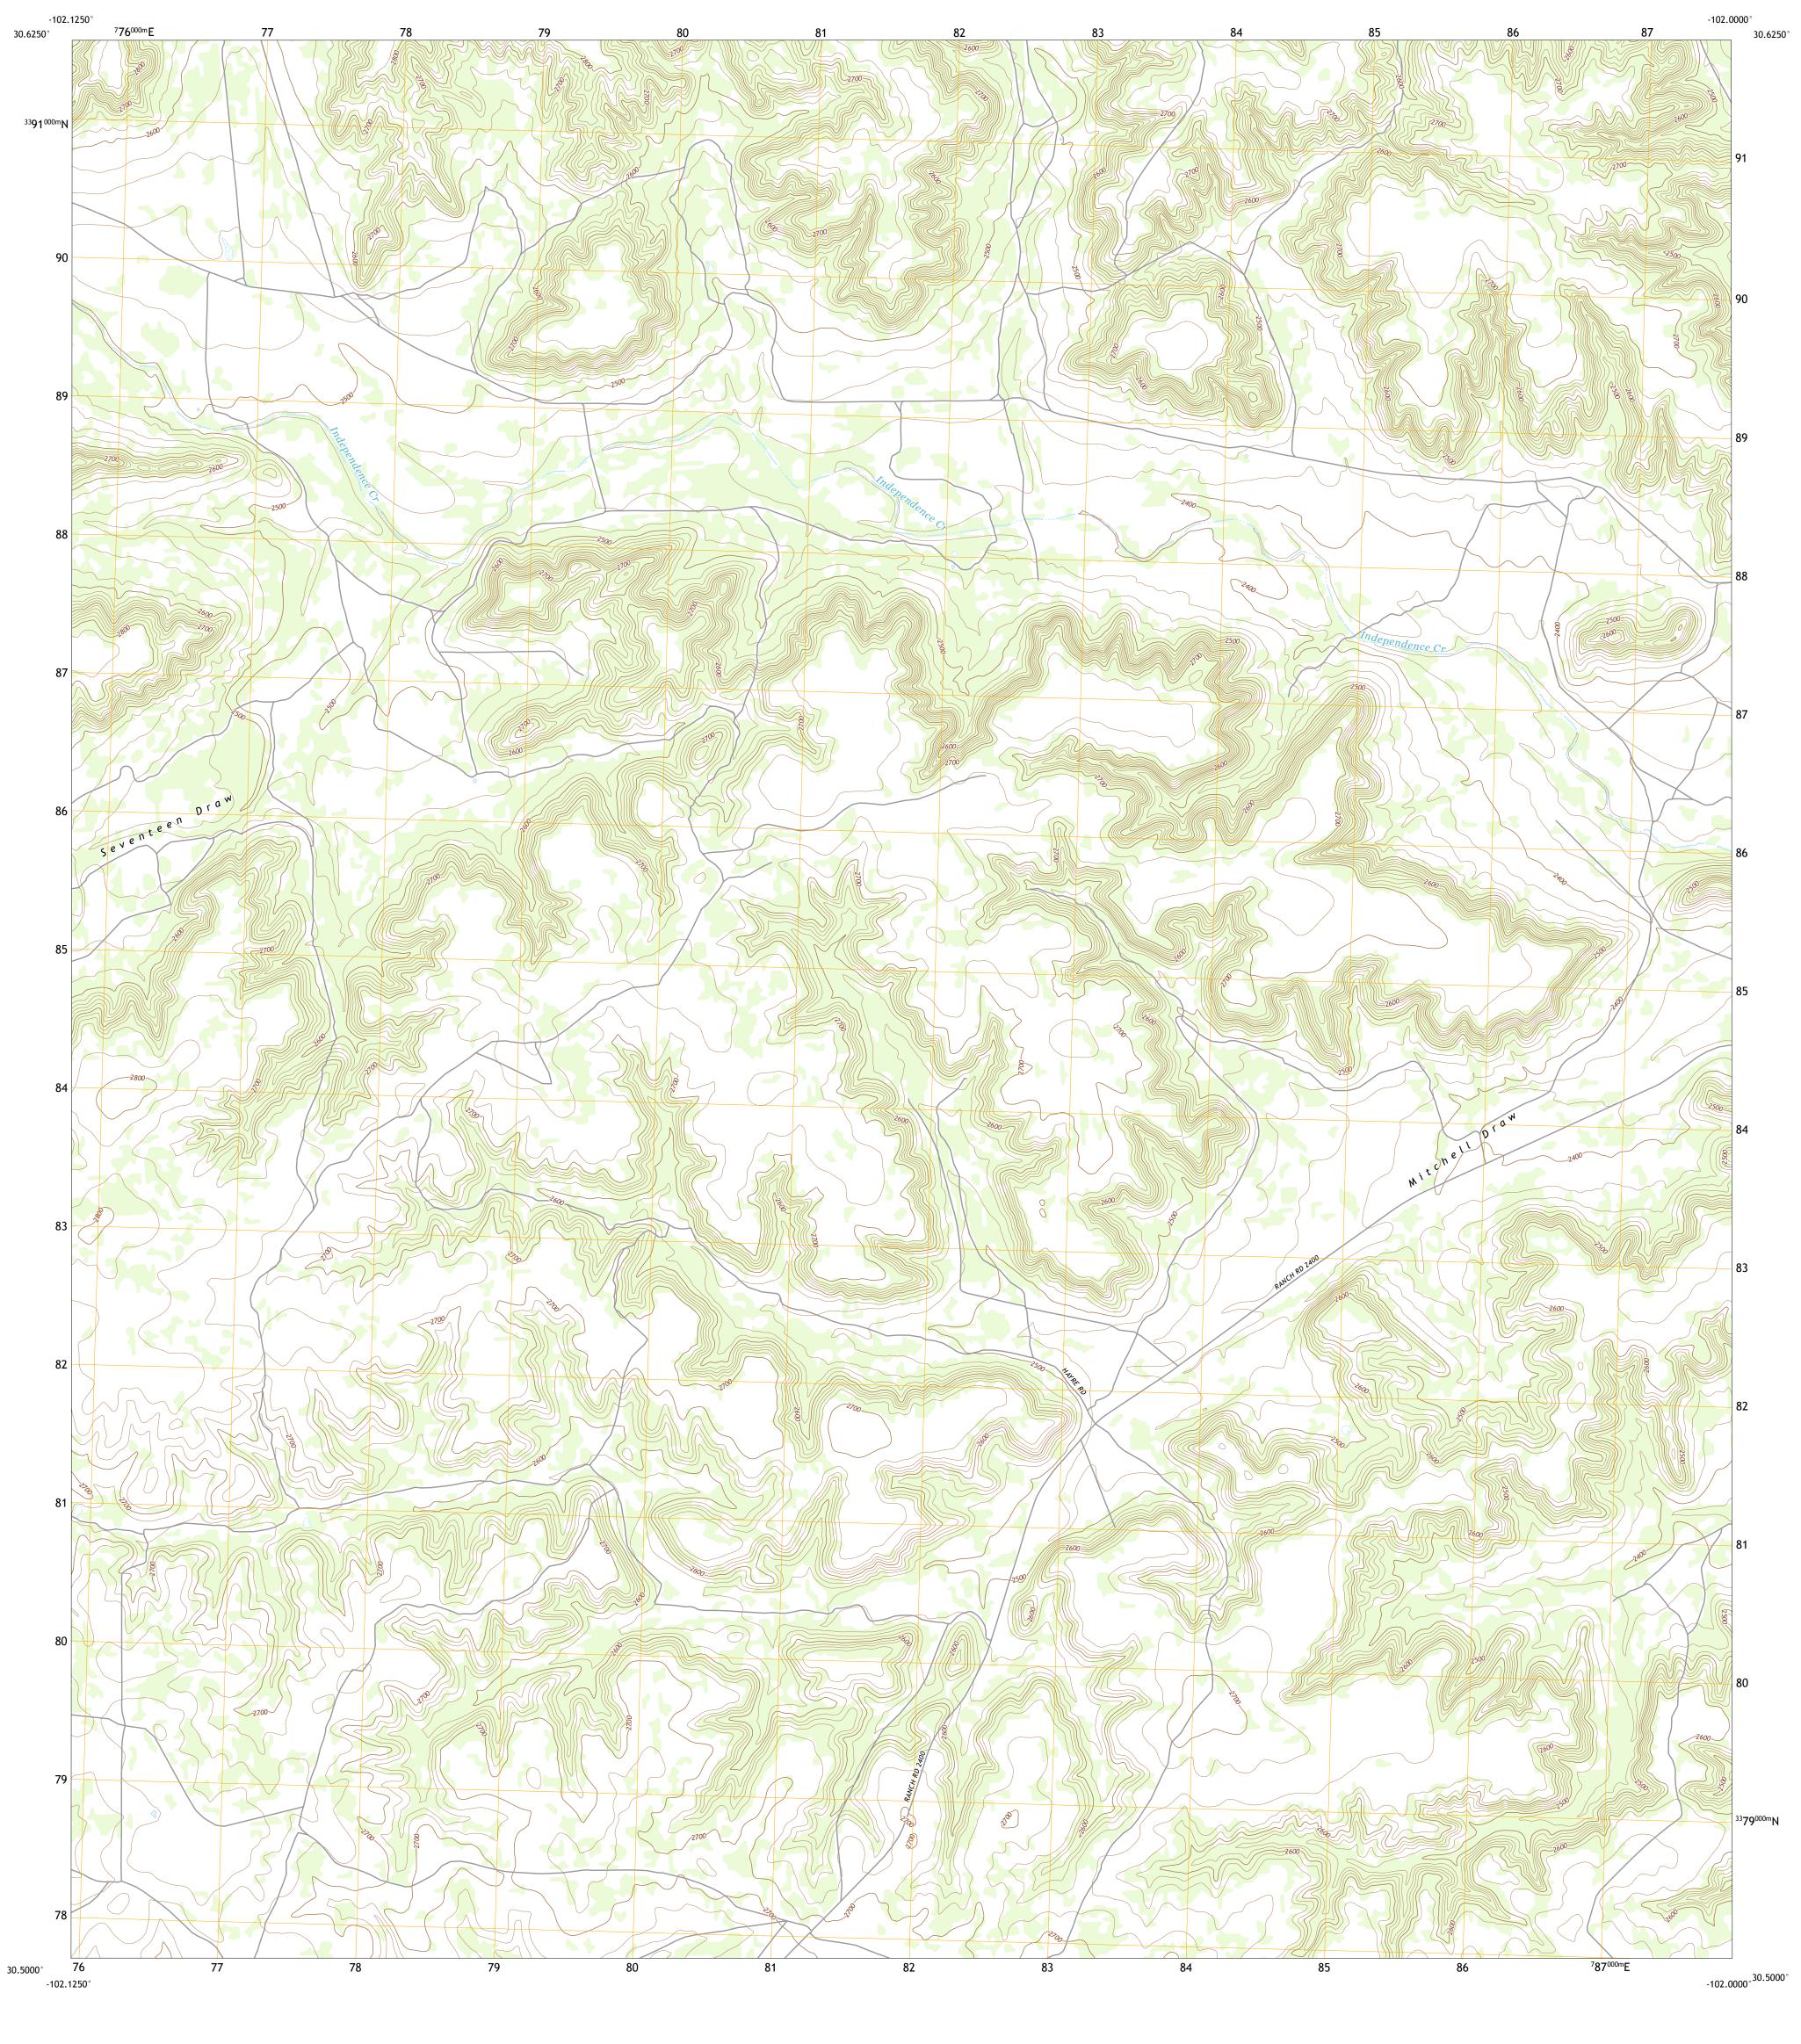

Produced by the United States Geological Survey
North American Datum of 1983 (NAD83)
World Geodetic System of 1984 (WGS84). Projection and
1 000-meter grid:Universal Transverse Mercator, Zone 13R This map is not a legal document. Boundaries may be generalized for this map scale. Private lands within government reservations may not be shown. Obtain permission before entering private lands. Imagery.... Roads..... Names..... 