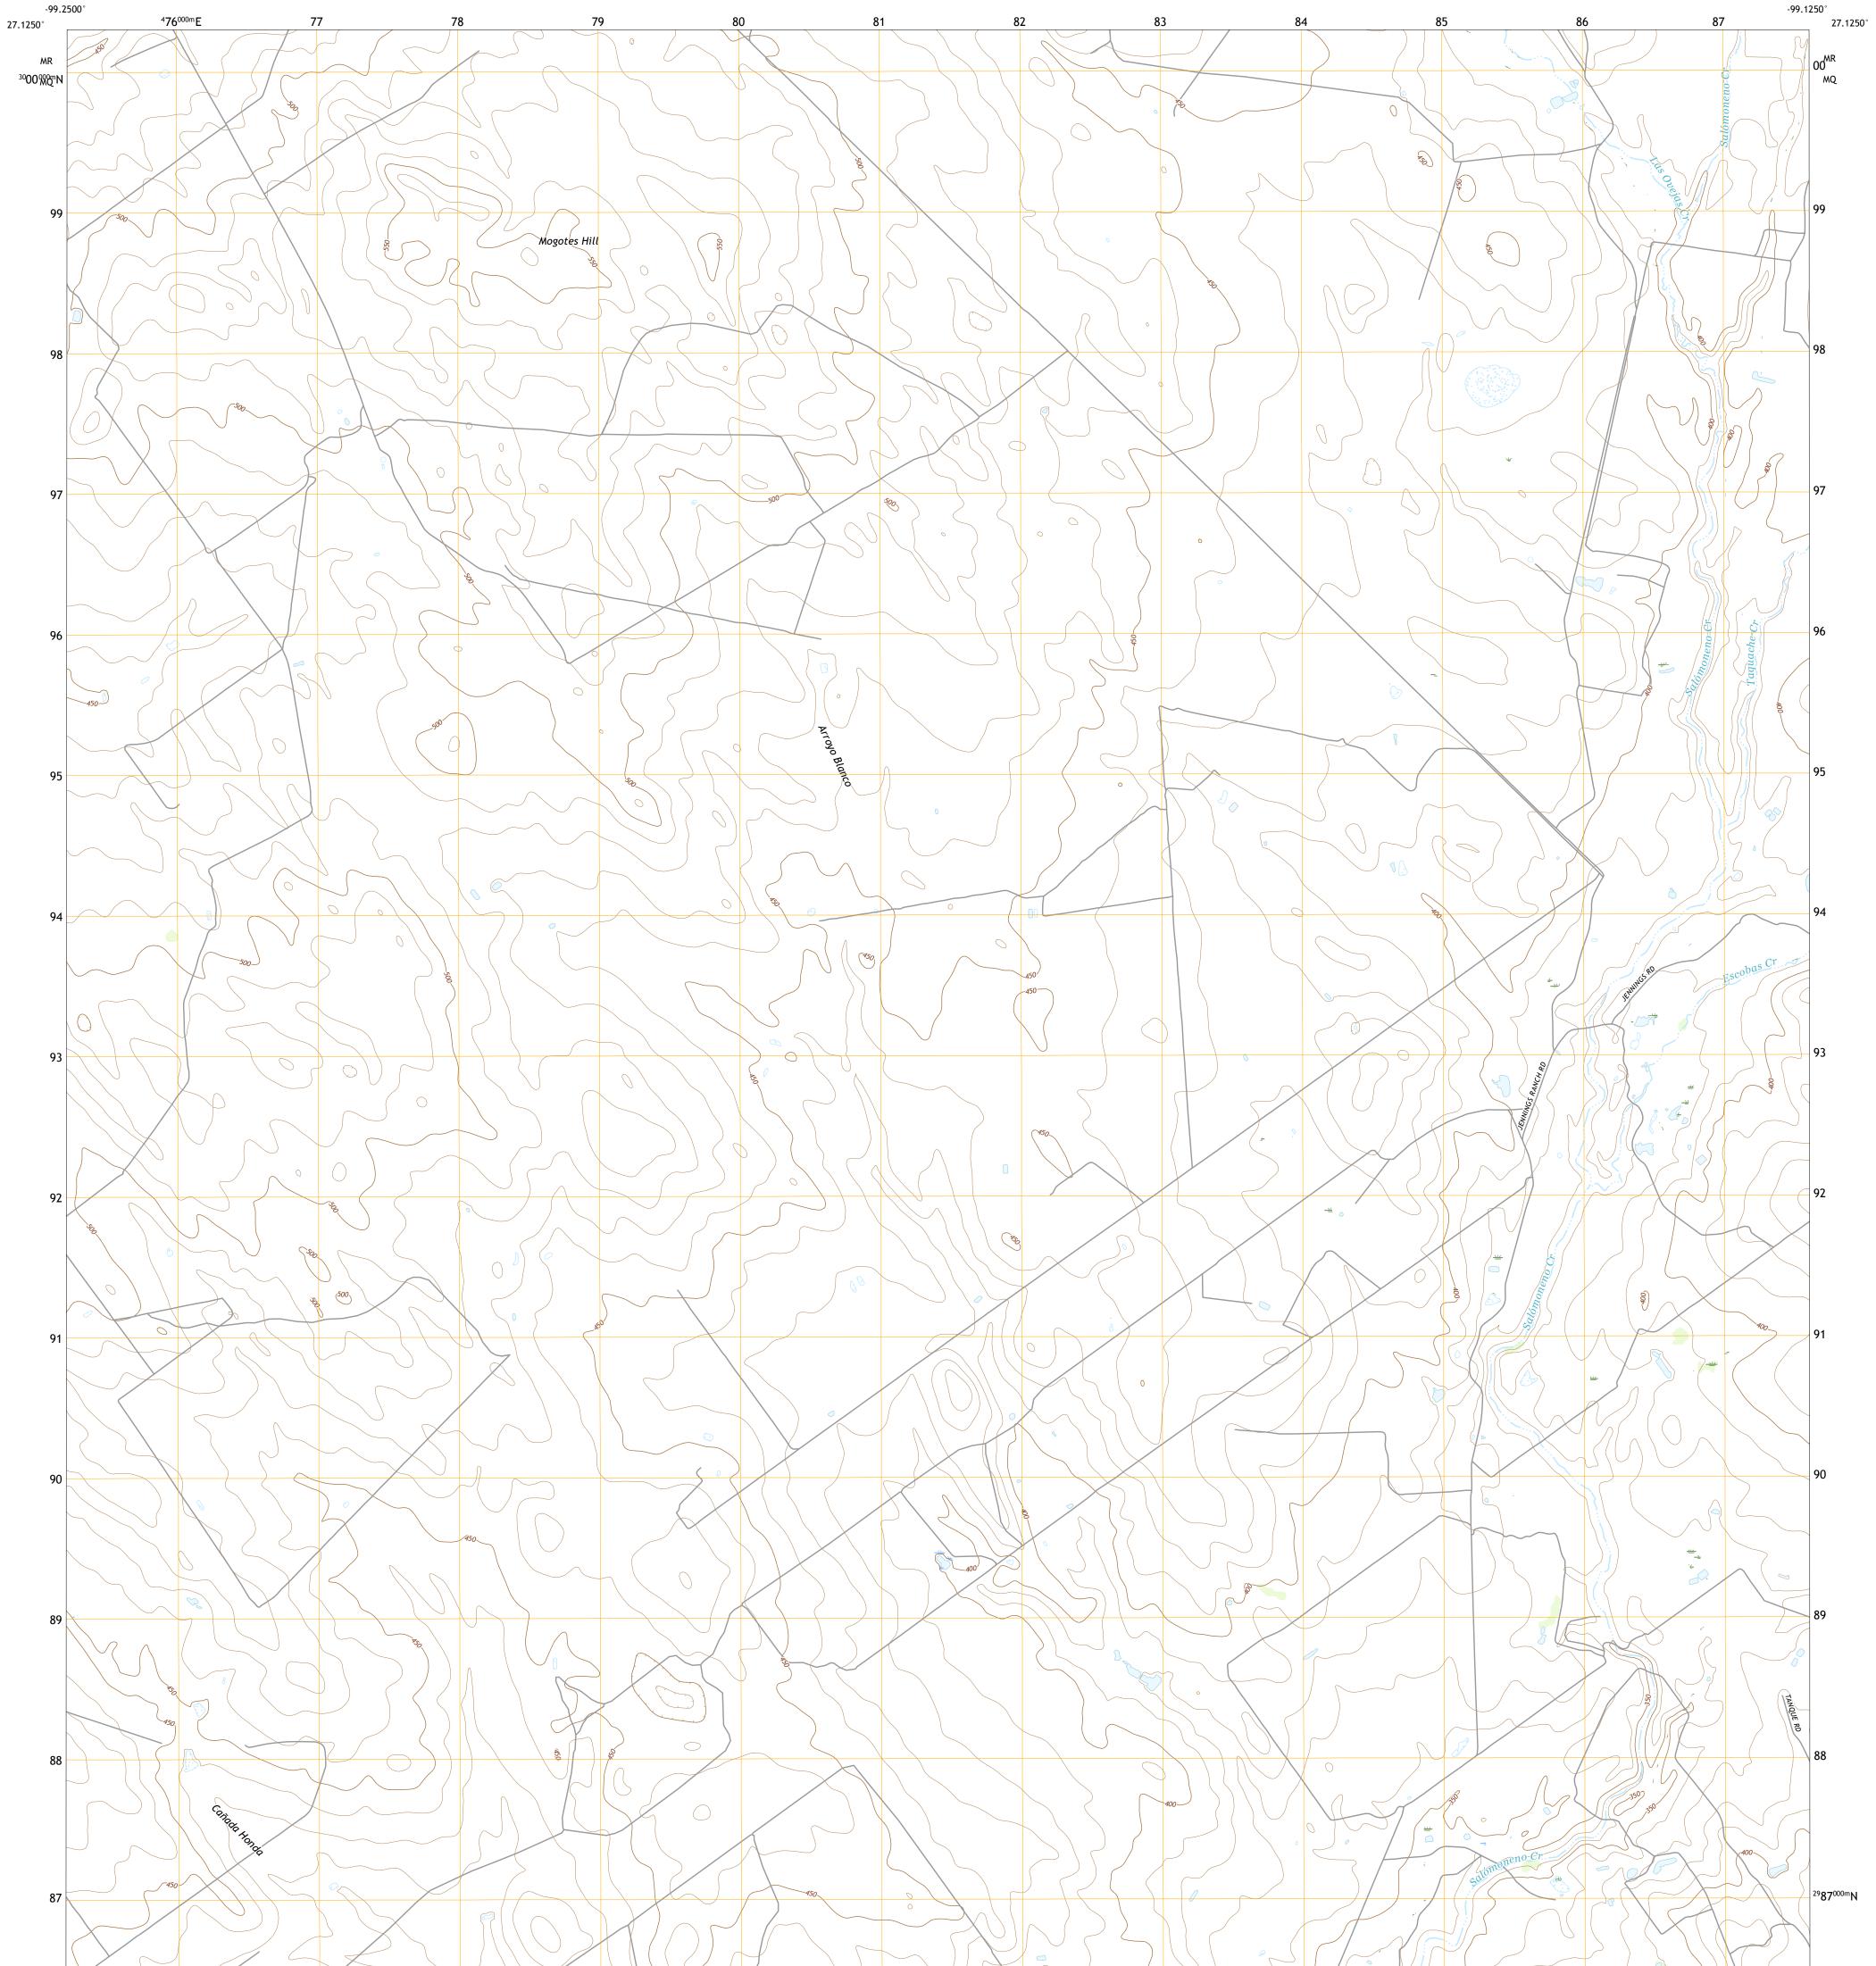

Produced by the United States Geological Survey North American Datum of 1983 (NAD83) World Geodetic System of 1984 (WGS84). Projection and 1 000-meter grid:Universal Transverse Mercator, Zone 14R This map is not a legal document. Boundaries may be generalized for this map scale. Private lands within government reservations may not be shown. Obtain permission before entering private lands.

Science for a changing world

U.S. DEPARTMENT OF THE INTERIOR U.S. GEOLOGICAL SURVEY

 Imagery......NAIP, July 2016 - December 2016

 Roads.....U.S.
 Census
 Bureau, 2015

 Names......GNIS, 1979 - 2015

 Hydrography.....National
 Hydrography Dataset, 2001 - 2018

 Contours.....National
 Elevation
 Dataset, 2004

 Boundaries.....Multiple
 sources; see
 metadata
 file
 2016 - 2017

 Wetlands......FWS
 National
 Wetlands
 Inventory
 1983