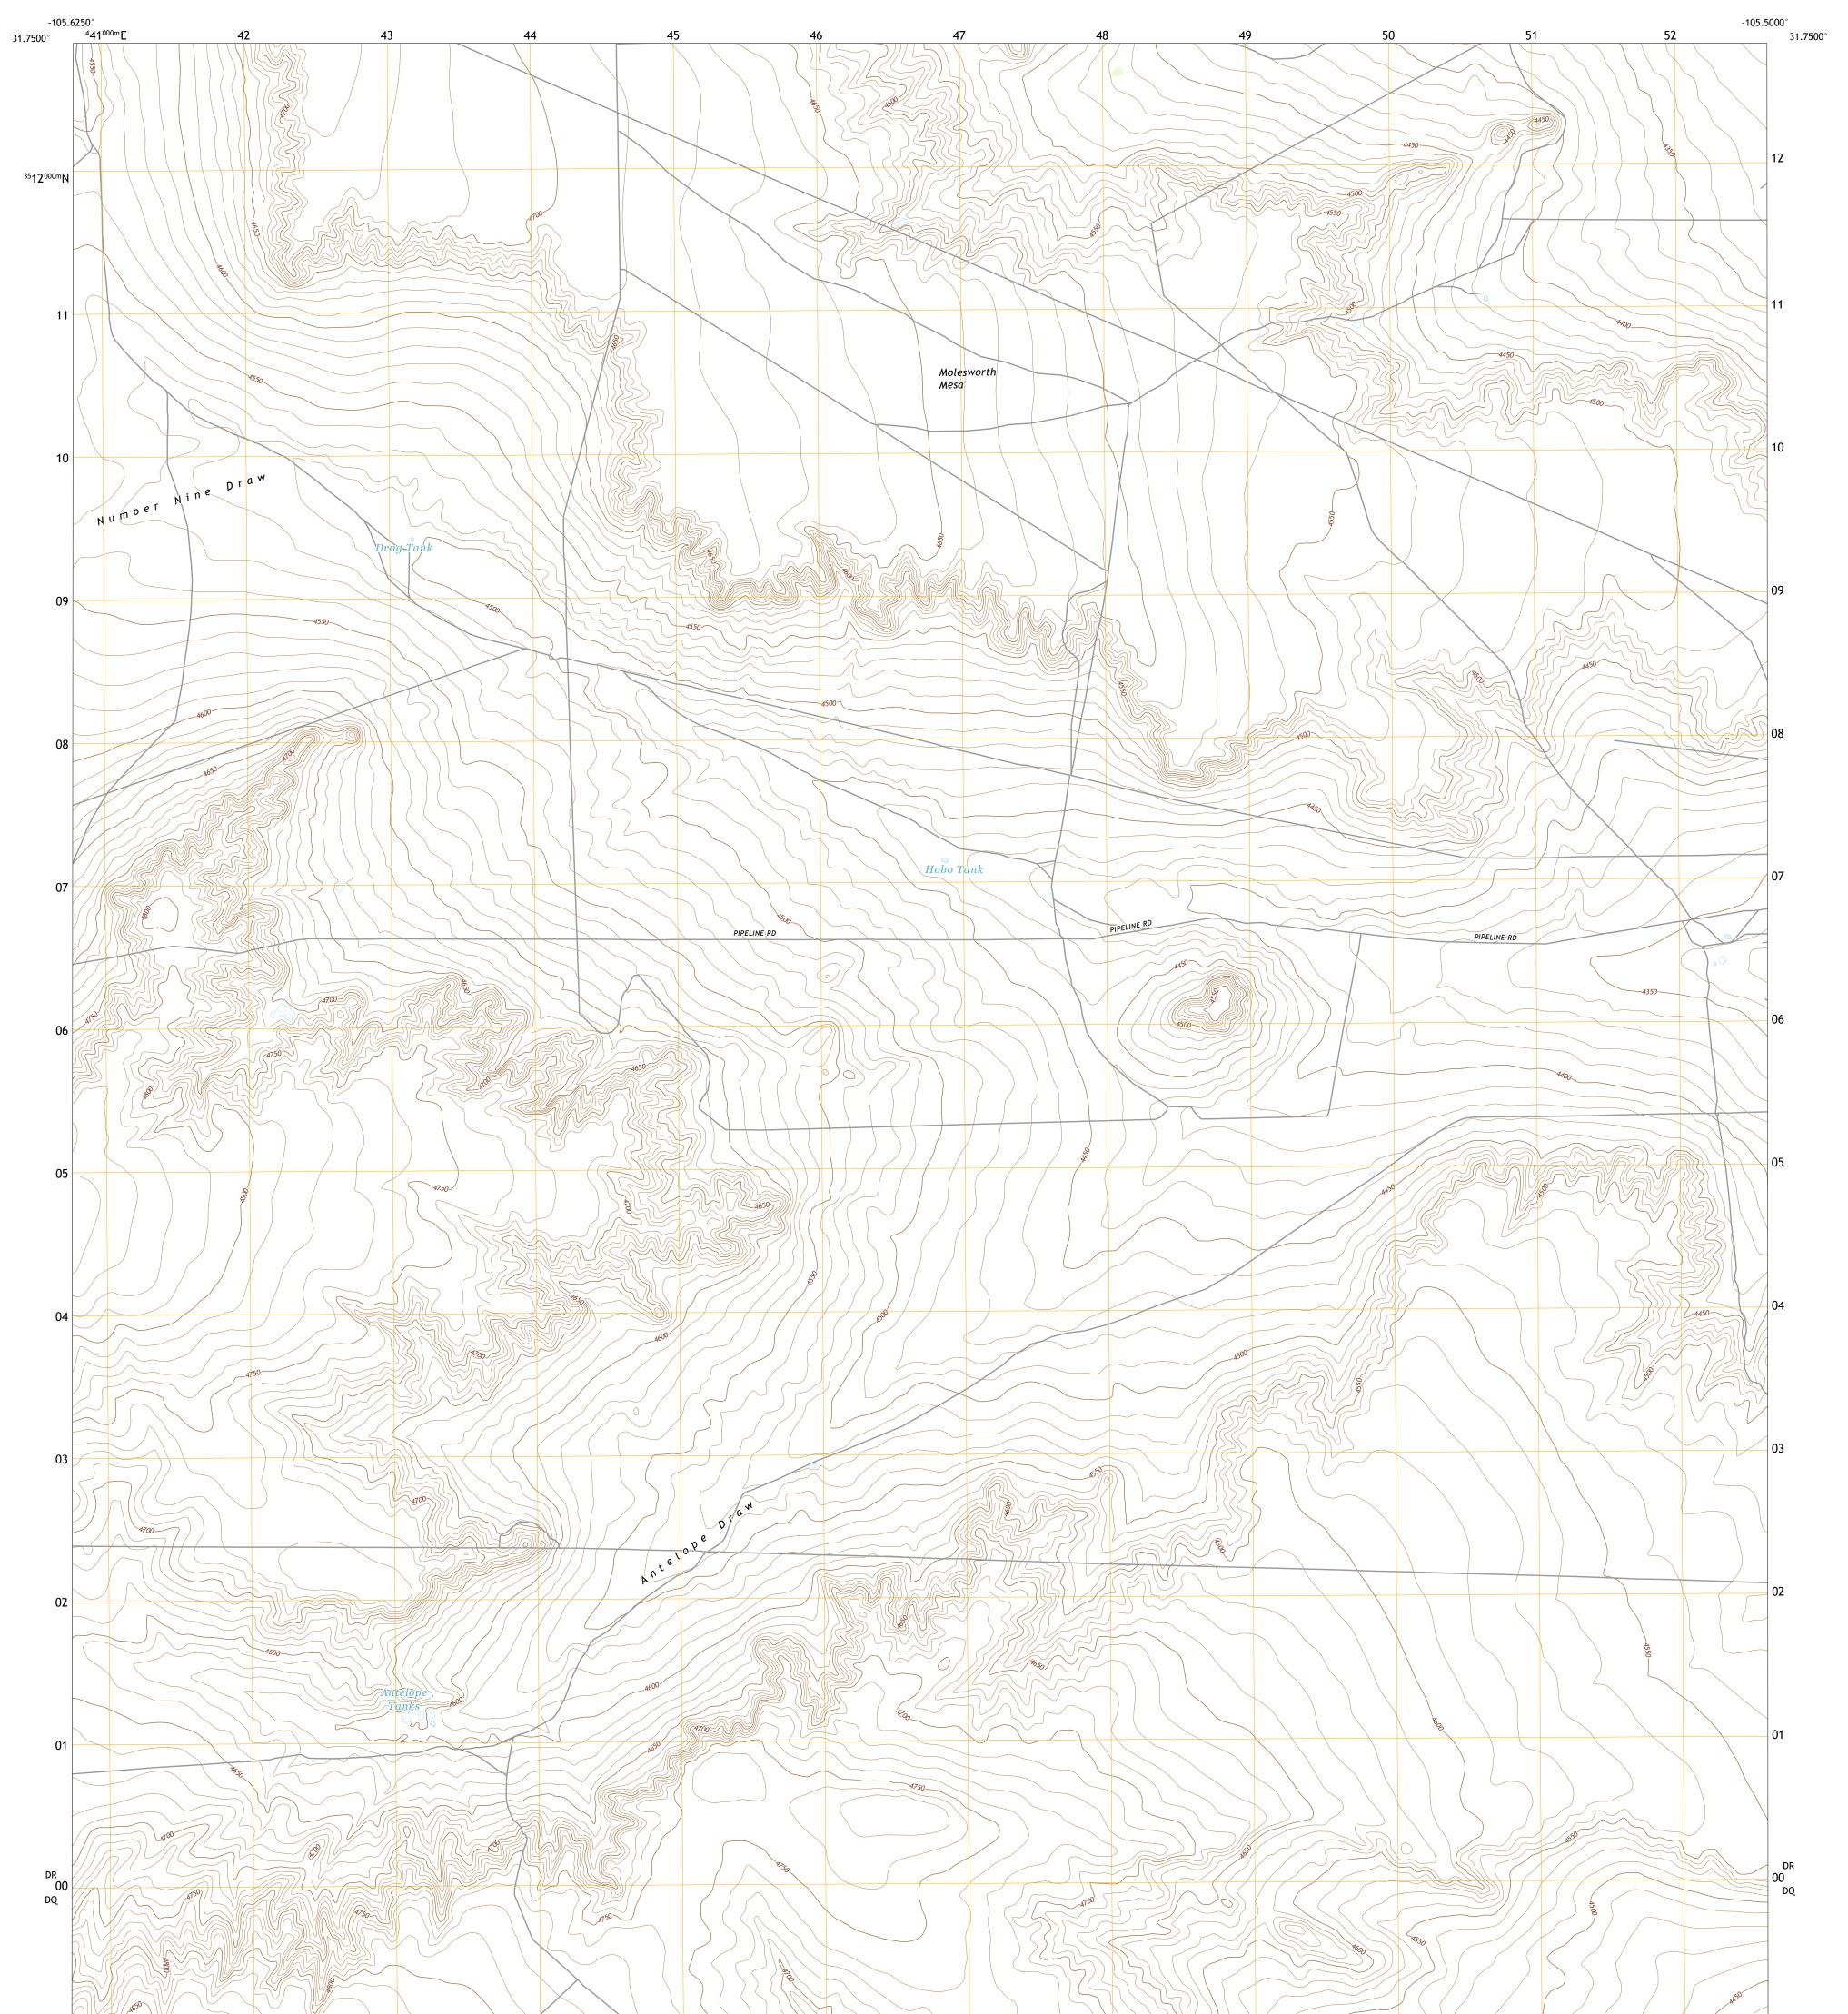

## MOLESWORTH MESA SOUTH QUADRANGLE TEXAS - HUDSPETH COUNTY 7.5-MINUTE SERIES

Produced by the United States Geological Survey North American Datum of 1983 (NAD83) World Geodetic System of 1984 (WGS84). Projection and 1 000-meter grid:Universal Transverse Mercator, Zone 13R This map is not a legal document. Boundaries may be generalized for this map scale. Private lands within government reservations may not be shown. Obtain permission before entering private lands.

 Imagery......NAIP, August 2016 - November 2016

 Roads......U.S.
 Census
 Bureau, 2015

 Names......GNIS, 2015 - 2016

 Hydrography.....National
 Hydrography Dataset, 2003 - 2018

 Contours.....National
 Elevation
 Dataset, 2005

 Boundaries.....Multiple
 sources; see
 metadata
 file
 2016 - 2017

 Wetlands......FWS
 National
 Wetlands
 Inventory
 Not
 Available

NSN. 7643016397285 NGA REF NO. USGSX24K29787