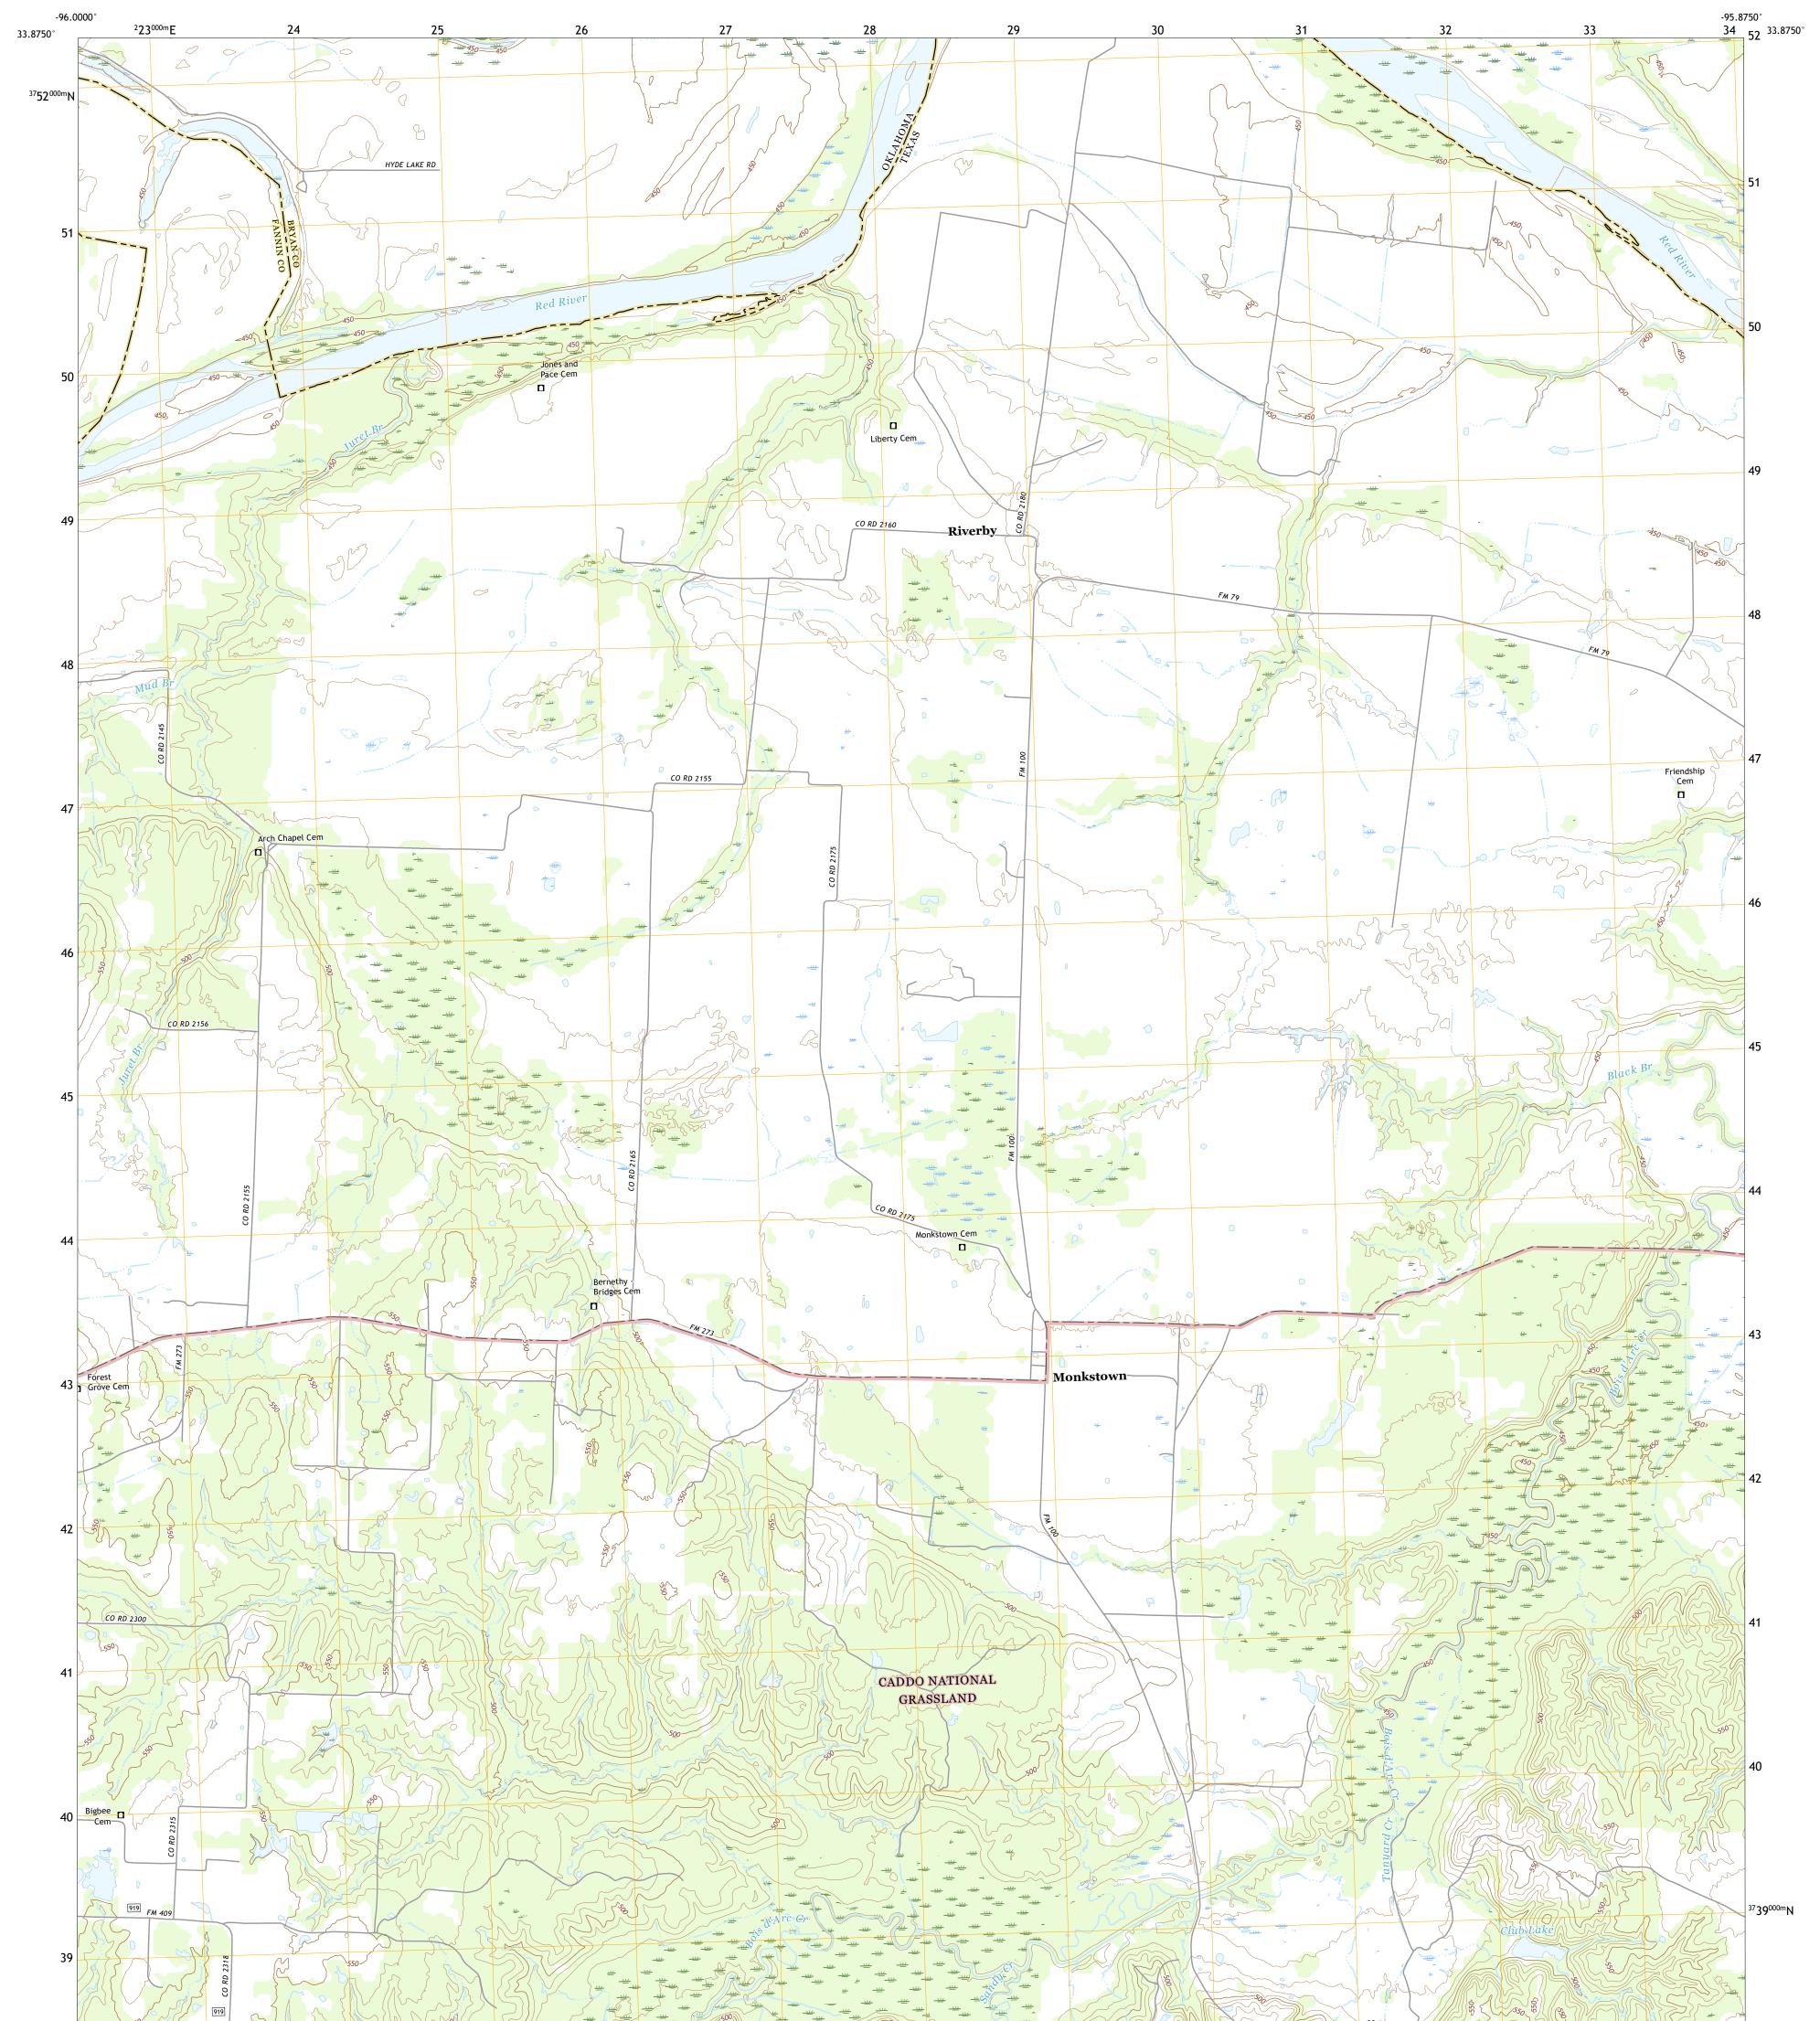

## U.S. DEPARTMENT OF THE INTERIOR U.S. GEOLOGICAL SURVEY

The National Map US Topo

ULS SPACE

MONKSTOWN QUADRANGLE TEXAS - OKLAHOMA 7.5-MINUTE SERIES

Produced by the United States Geological Survey North American Datum of 1983 (NAD83) World Geodetic System of 1984 (WGS84). Projection and 1 000-meter grid:Universal Transverse Mercator, Zone 14S\15S This map is not a legal document. Boundaries may be generalized for this map scale. Private lands within government reservations may not be shown. Obtain permission before entering private lands.