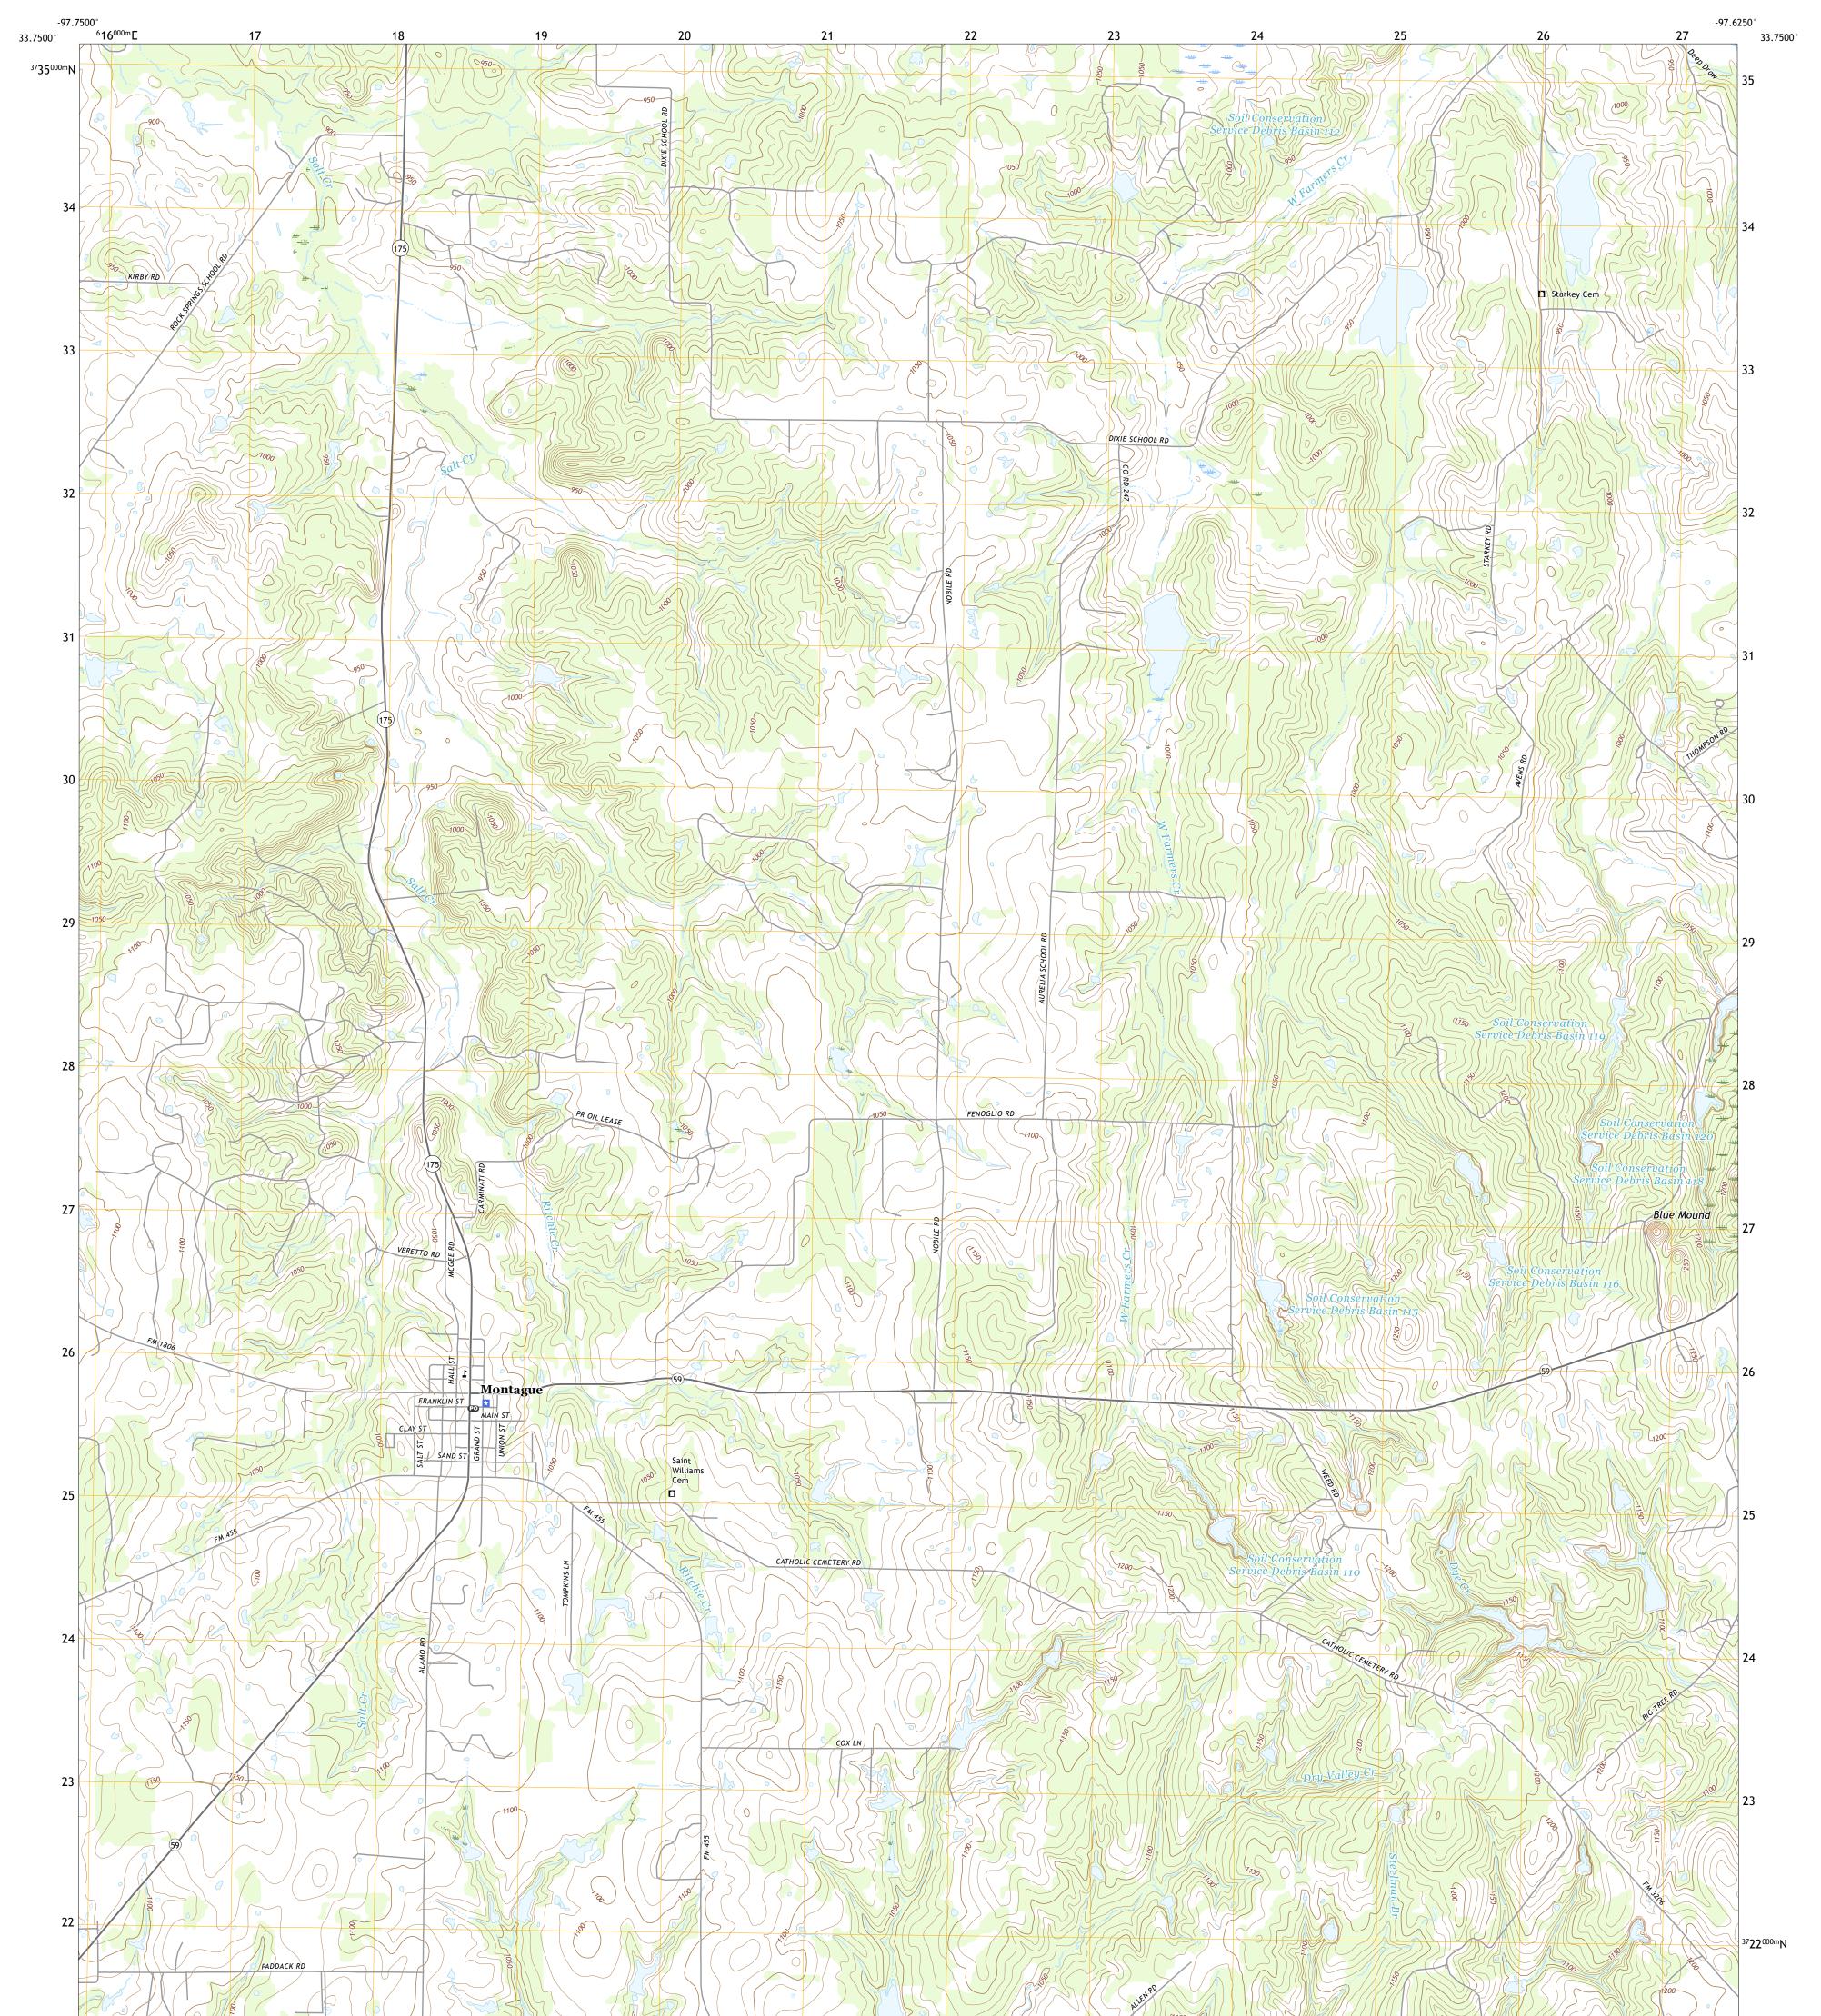

## U.S. DEPARTMENT OF THE INTERIOR U.S. GEOLOGICAL SURVEY

MONTAGUE QUADRANGLE TEXAS - MONTAGUE COUNTY 7.5-MINUTE SERIES

**Produced by the United States Geological Survey** North American Datum of 1983 (NAD83) World Geodetic System of 1984 (WGS84). Projection and 1 000-meter grid:Universal Transverse Mercator, Zone 14S This map is not a legal document. Boundaries may be generalized for this map scale. Private lands within government reservations may not be shown. Obtain permission before entering private lands.