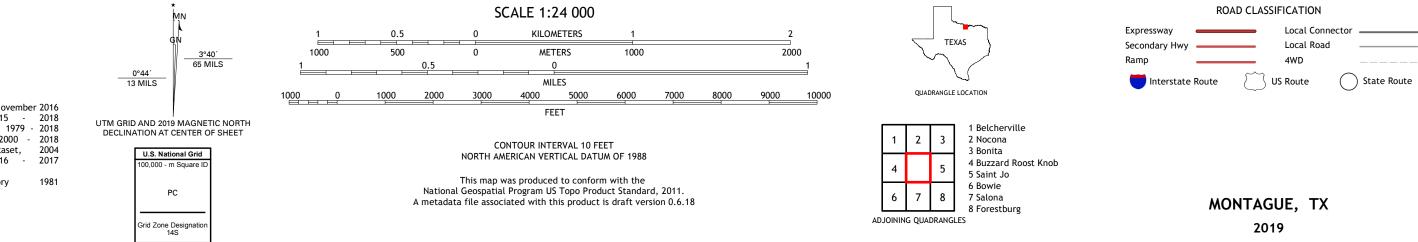

## U.S. DEPARTMENT OF THE INTERIOR U.S. GEOLOGICAL SURVEY

MONTAGUE QUADRANGLE TEXAS - MONTAGUE COUNTY 7.5-MINUTE SERIES

**Produced by the United States Geological Survey** North American Datum of 1983 (NAD83) World Geodetic System of 1984 (WGS84). Projection and 1 000-meter grid:Universal Transverse Mercator, Zone 14S This map is not a legal document. Boundaries may be generalized for this map scale. Private lands within government reservations may not be shown. Obtain permission before entering private lands.

.....NAIP, October 2016 - November 2016 U.S. Census Bureau, 2015 - 2018 .....GNIS, 1979 - 2018 .....National Hydrography Dataset, 2000 - 2018 .....National Elevation Dataset, 2004 .....Multiple sources; see metadata file 2016 - 2017 Imagery.... Roads..... Names..... Hydrography..... Contours.... Boundaries... Wetlands... ..FWS National Wetlands 1981 Inventory