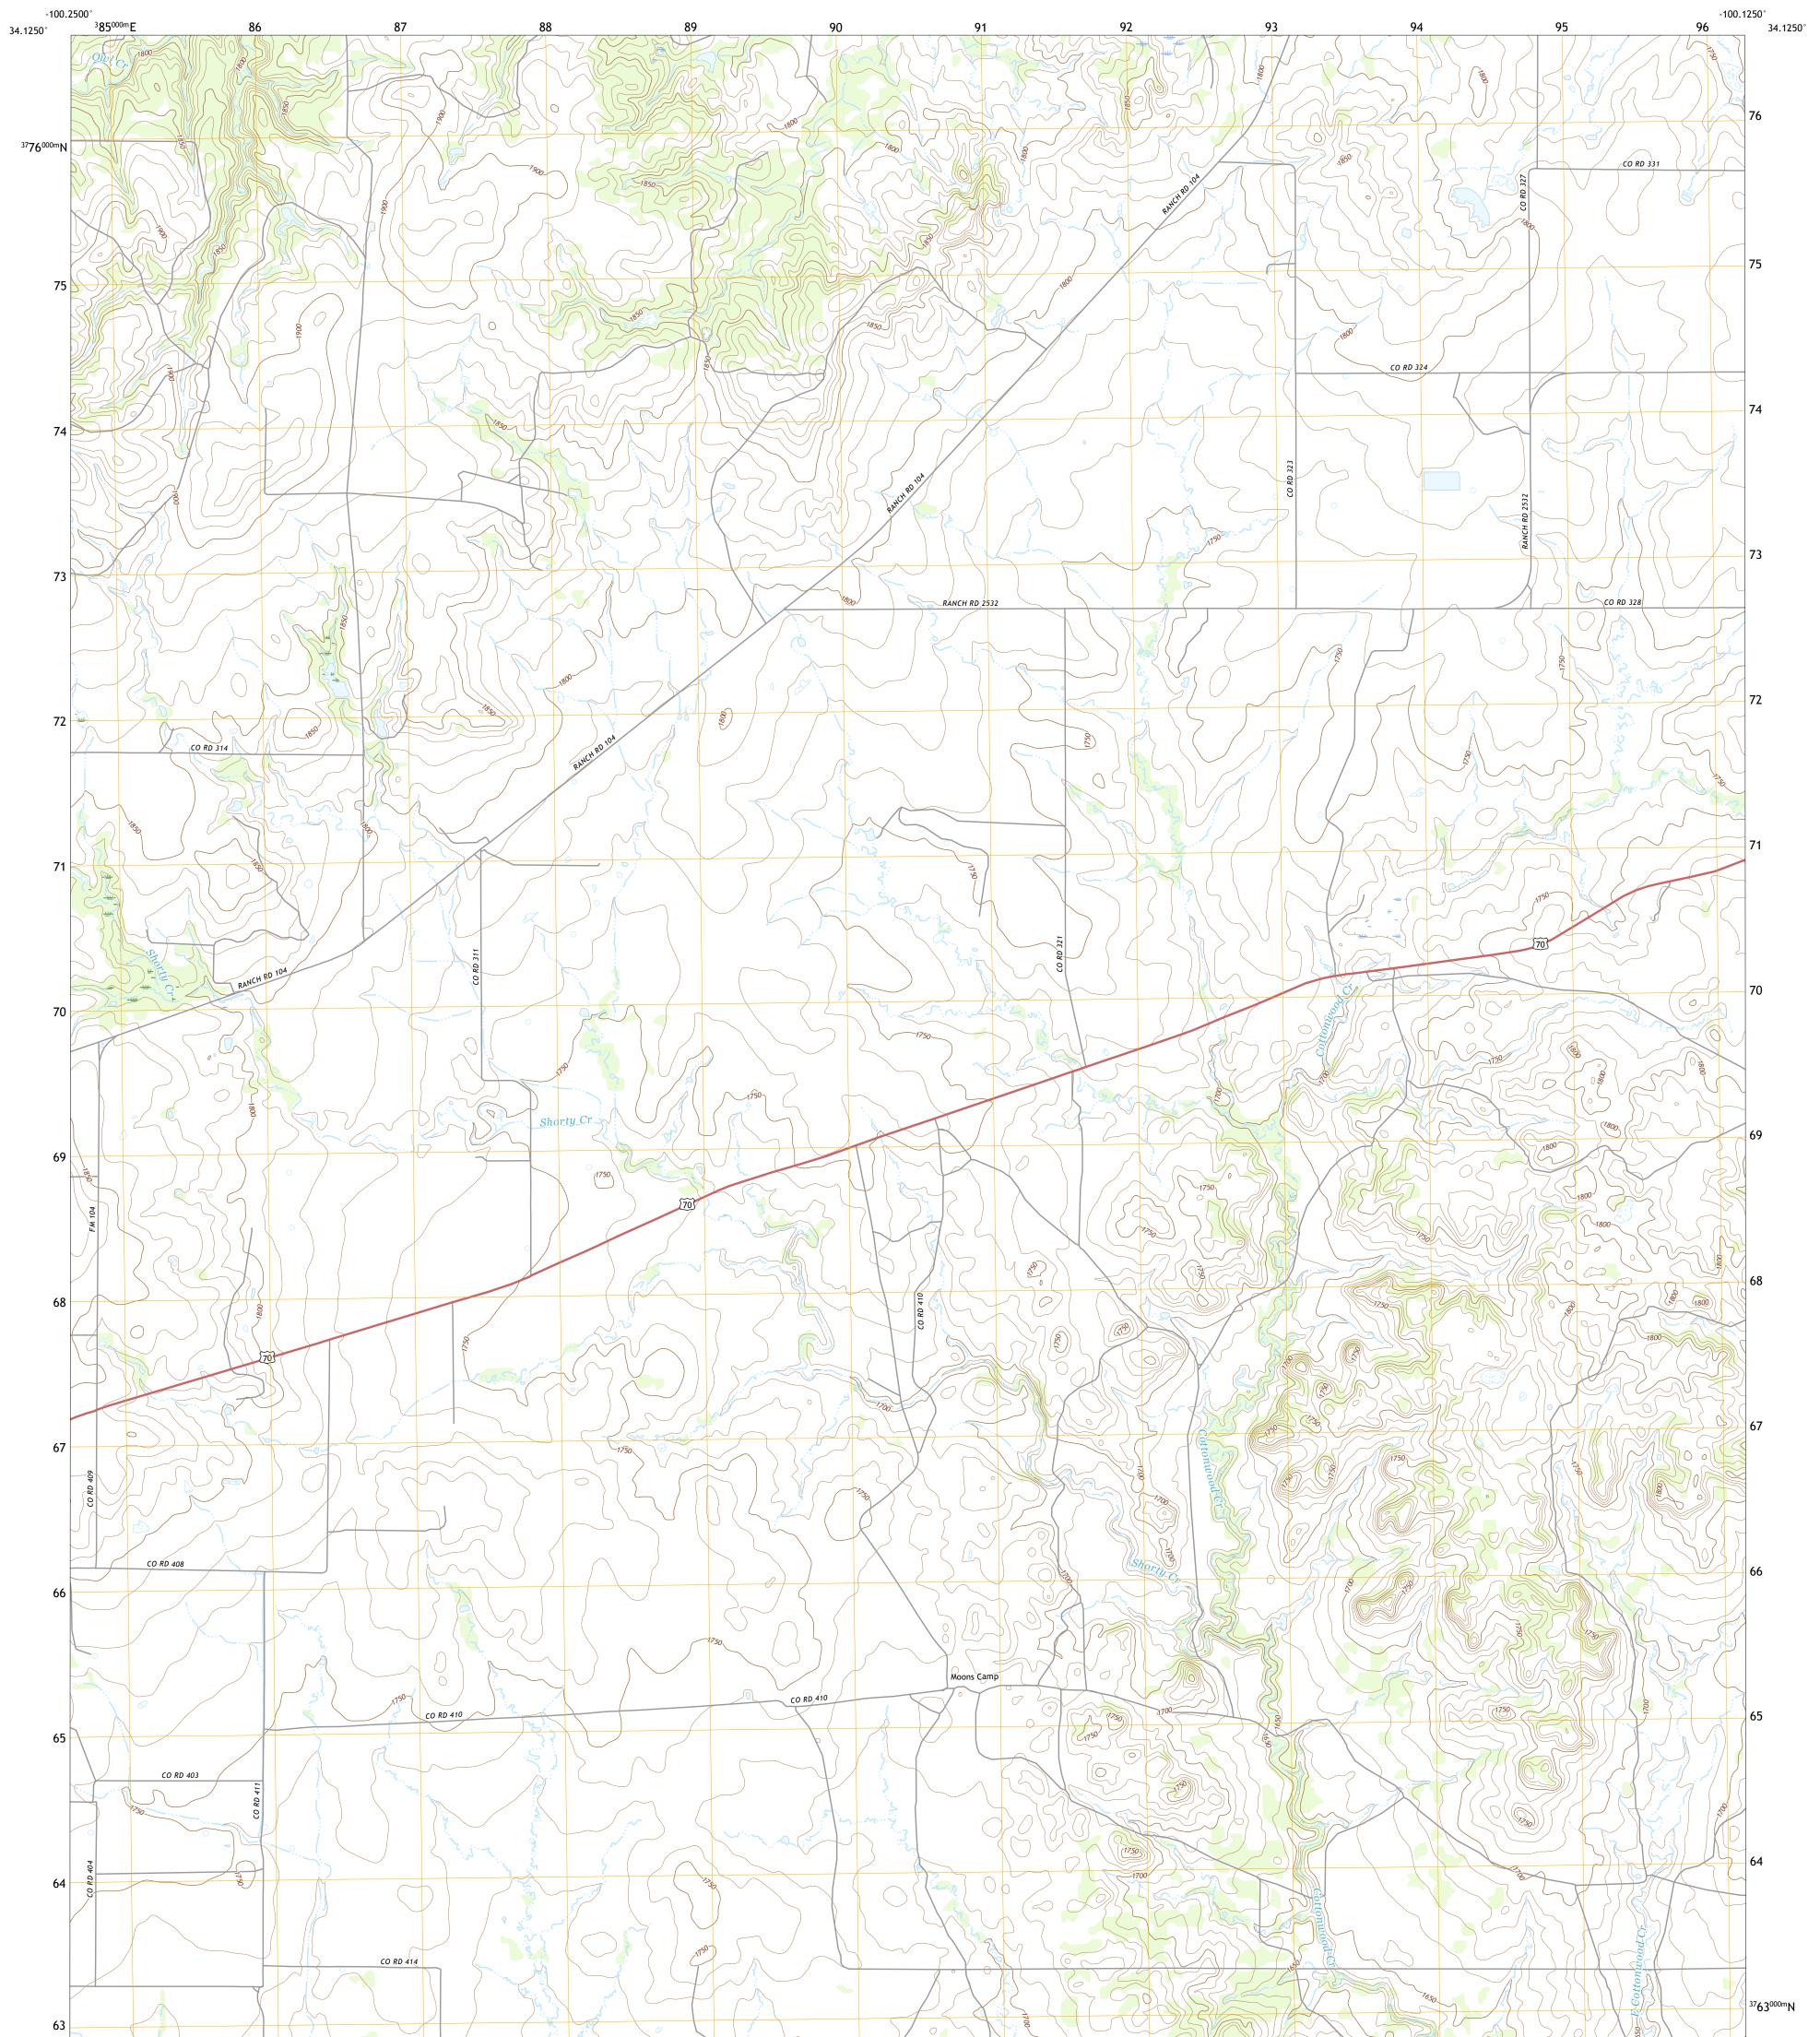

## U.S. DEPARTMENT OF THE INTERIOR U.S. GEOLOGICAL SURVEY

MOONS CAMP QUADRANGLE TEXAS - COTTLE COUNTY 7.5-MINUTE SERIES

Produced by the United States Geological Survey North American Datum of 1983 (NAD83) World Geodetic System of 1984 (WGS84). Projection and 1 000-meter grid:Universal Transverse Mercator, Zone 14S This map is not a legal document. Boundaries may be generalized for this map scale. Private lands within government reservations may not be shown. Obtain permission before entering private lands.