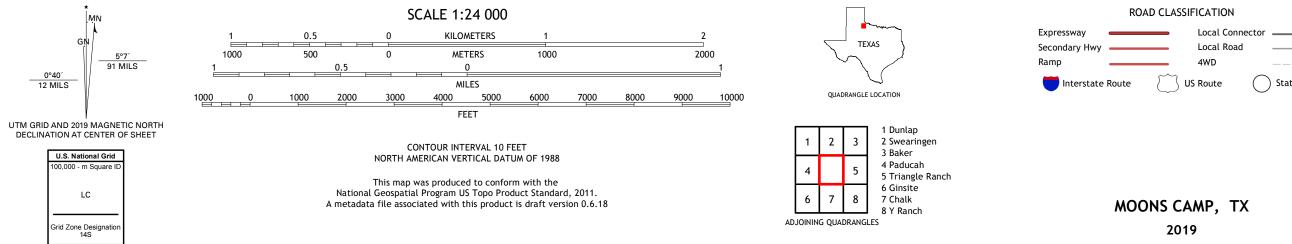

## U.S. DEPARTMENT OF THE INTERIOR U.S. GEOLOGICAL SURVEY

MOONS CAMP QUADRANGLE TEXAS - COTTLE COUNTY 7.5-MINUTE SERIES

Produced by the United States Geological Survey North American Datum of 1983 (NAD83) World Geodetic System of 1984 (WGS84). Projection and 1 000-meter grid:Universal Transverse Mercator, Zone 14S This map is not a legal document. Boundaries may be generalized for this map scale. Private lands within government reservations may not be shown. Obtain permission before entering private lands.