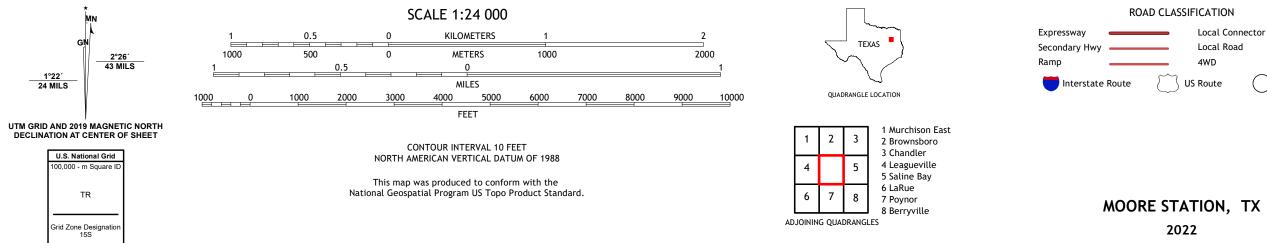

## U.S. DEPARTMENT OF THE INTERIOR U.S. GEOLOGICAL SURVEY

MOORE STATION QUADRANGLE TEXAS - HENDERSON COUNTY 7.5-MINUTE SERIES

Produced by the United States Geological Survey North American Datum of 1983 (NAD83) World Geodetic System of 1984 (WGS84). Projection and 1 000-meter grid:Universal Transverse Mercator, Zone 155 This map is not a legal document. Boundaries may be generalized for this map scale. Private lands within government reservations may not be shown. Obtain permission before entering private lands.