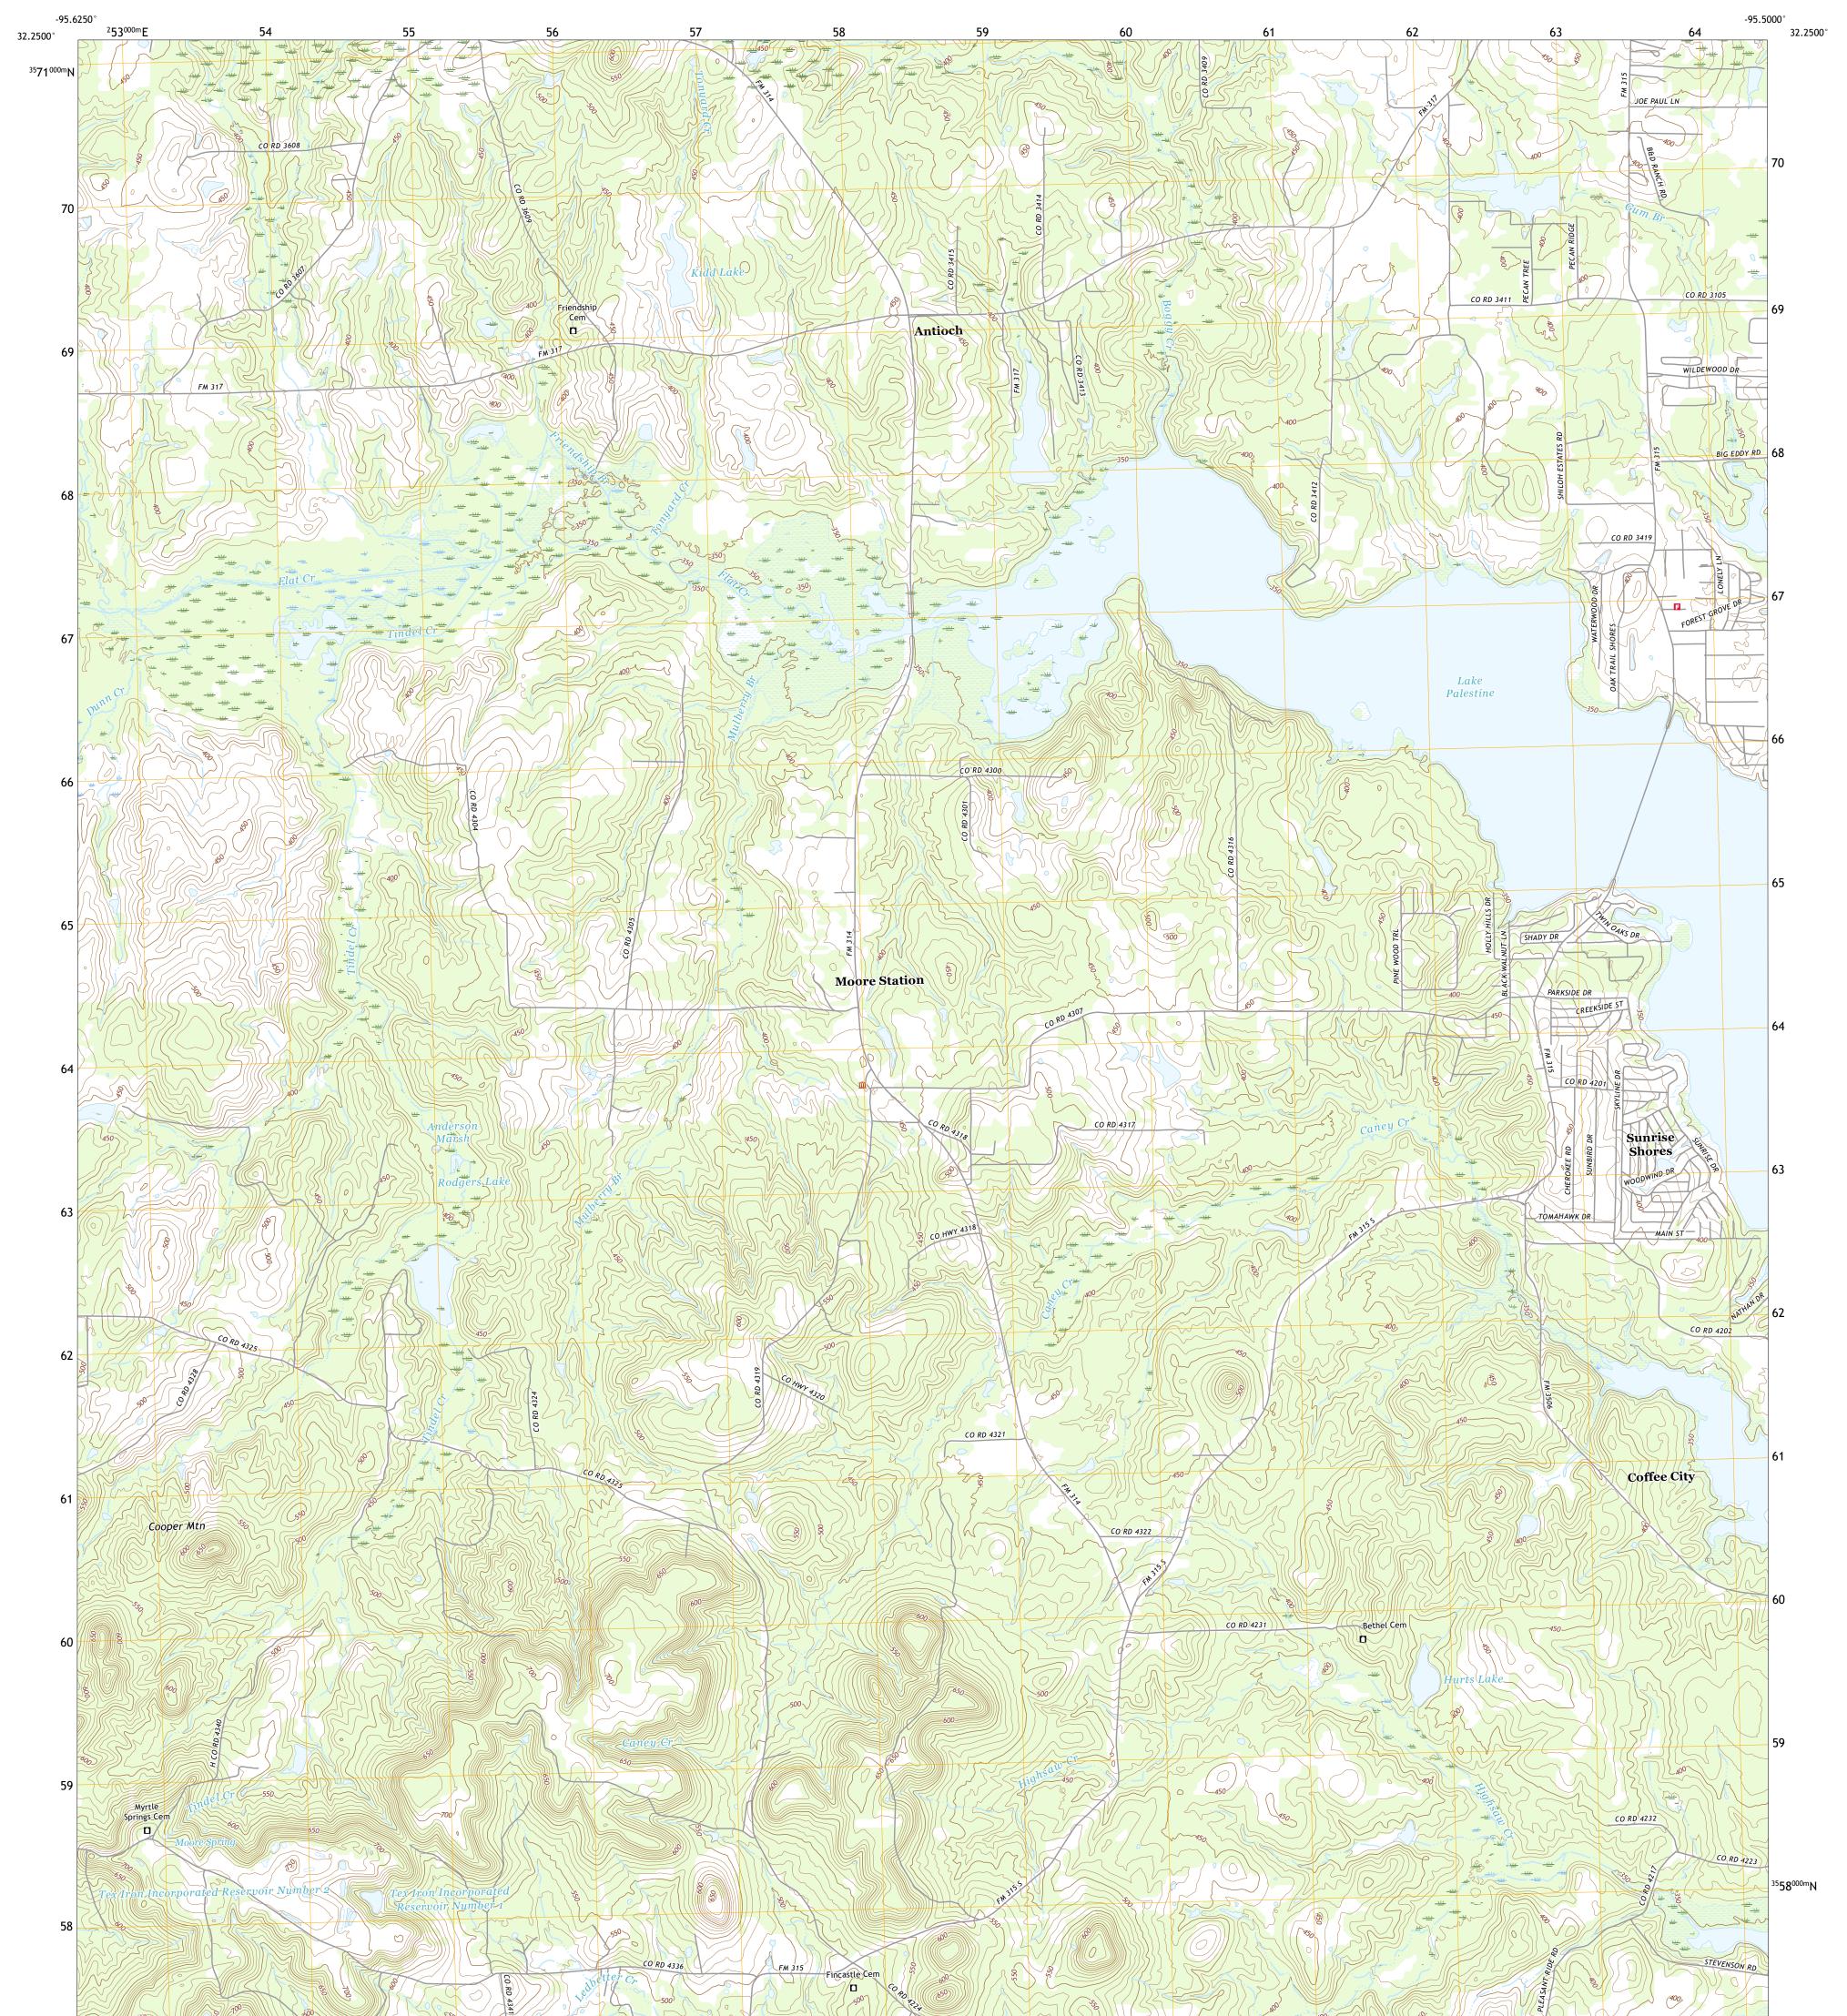

## U.S. DEPARTMENT OF THE INTERIOR U.S. GEOLOGICAL SURVEY

MOORE STATION QUADRANGLE TEXAS - HENDERSON COUNTY 7.5-MINUTE SERIES

Produced by the United States Geological Survey North American Datum of 1983 (NAD83) World Geodetic System of 1984 (WGS84). Projection and 1 000-meter grid:Universal Transverse Mercator, Zone 155 This map is not a legal document. Boundaries may be generalized for this map scale. Private lands within government reservations may not be shown. Obtain permission before entering private lands.