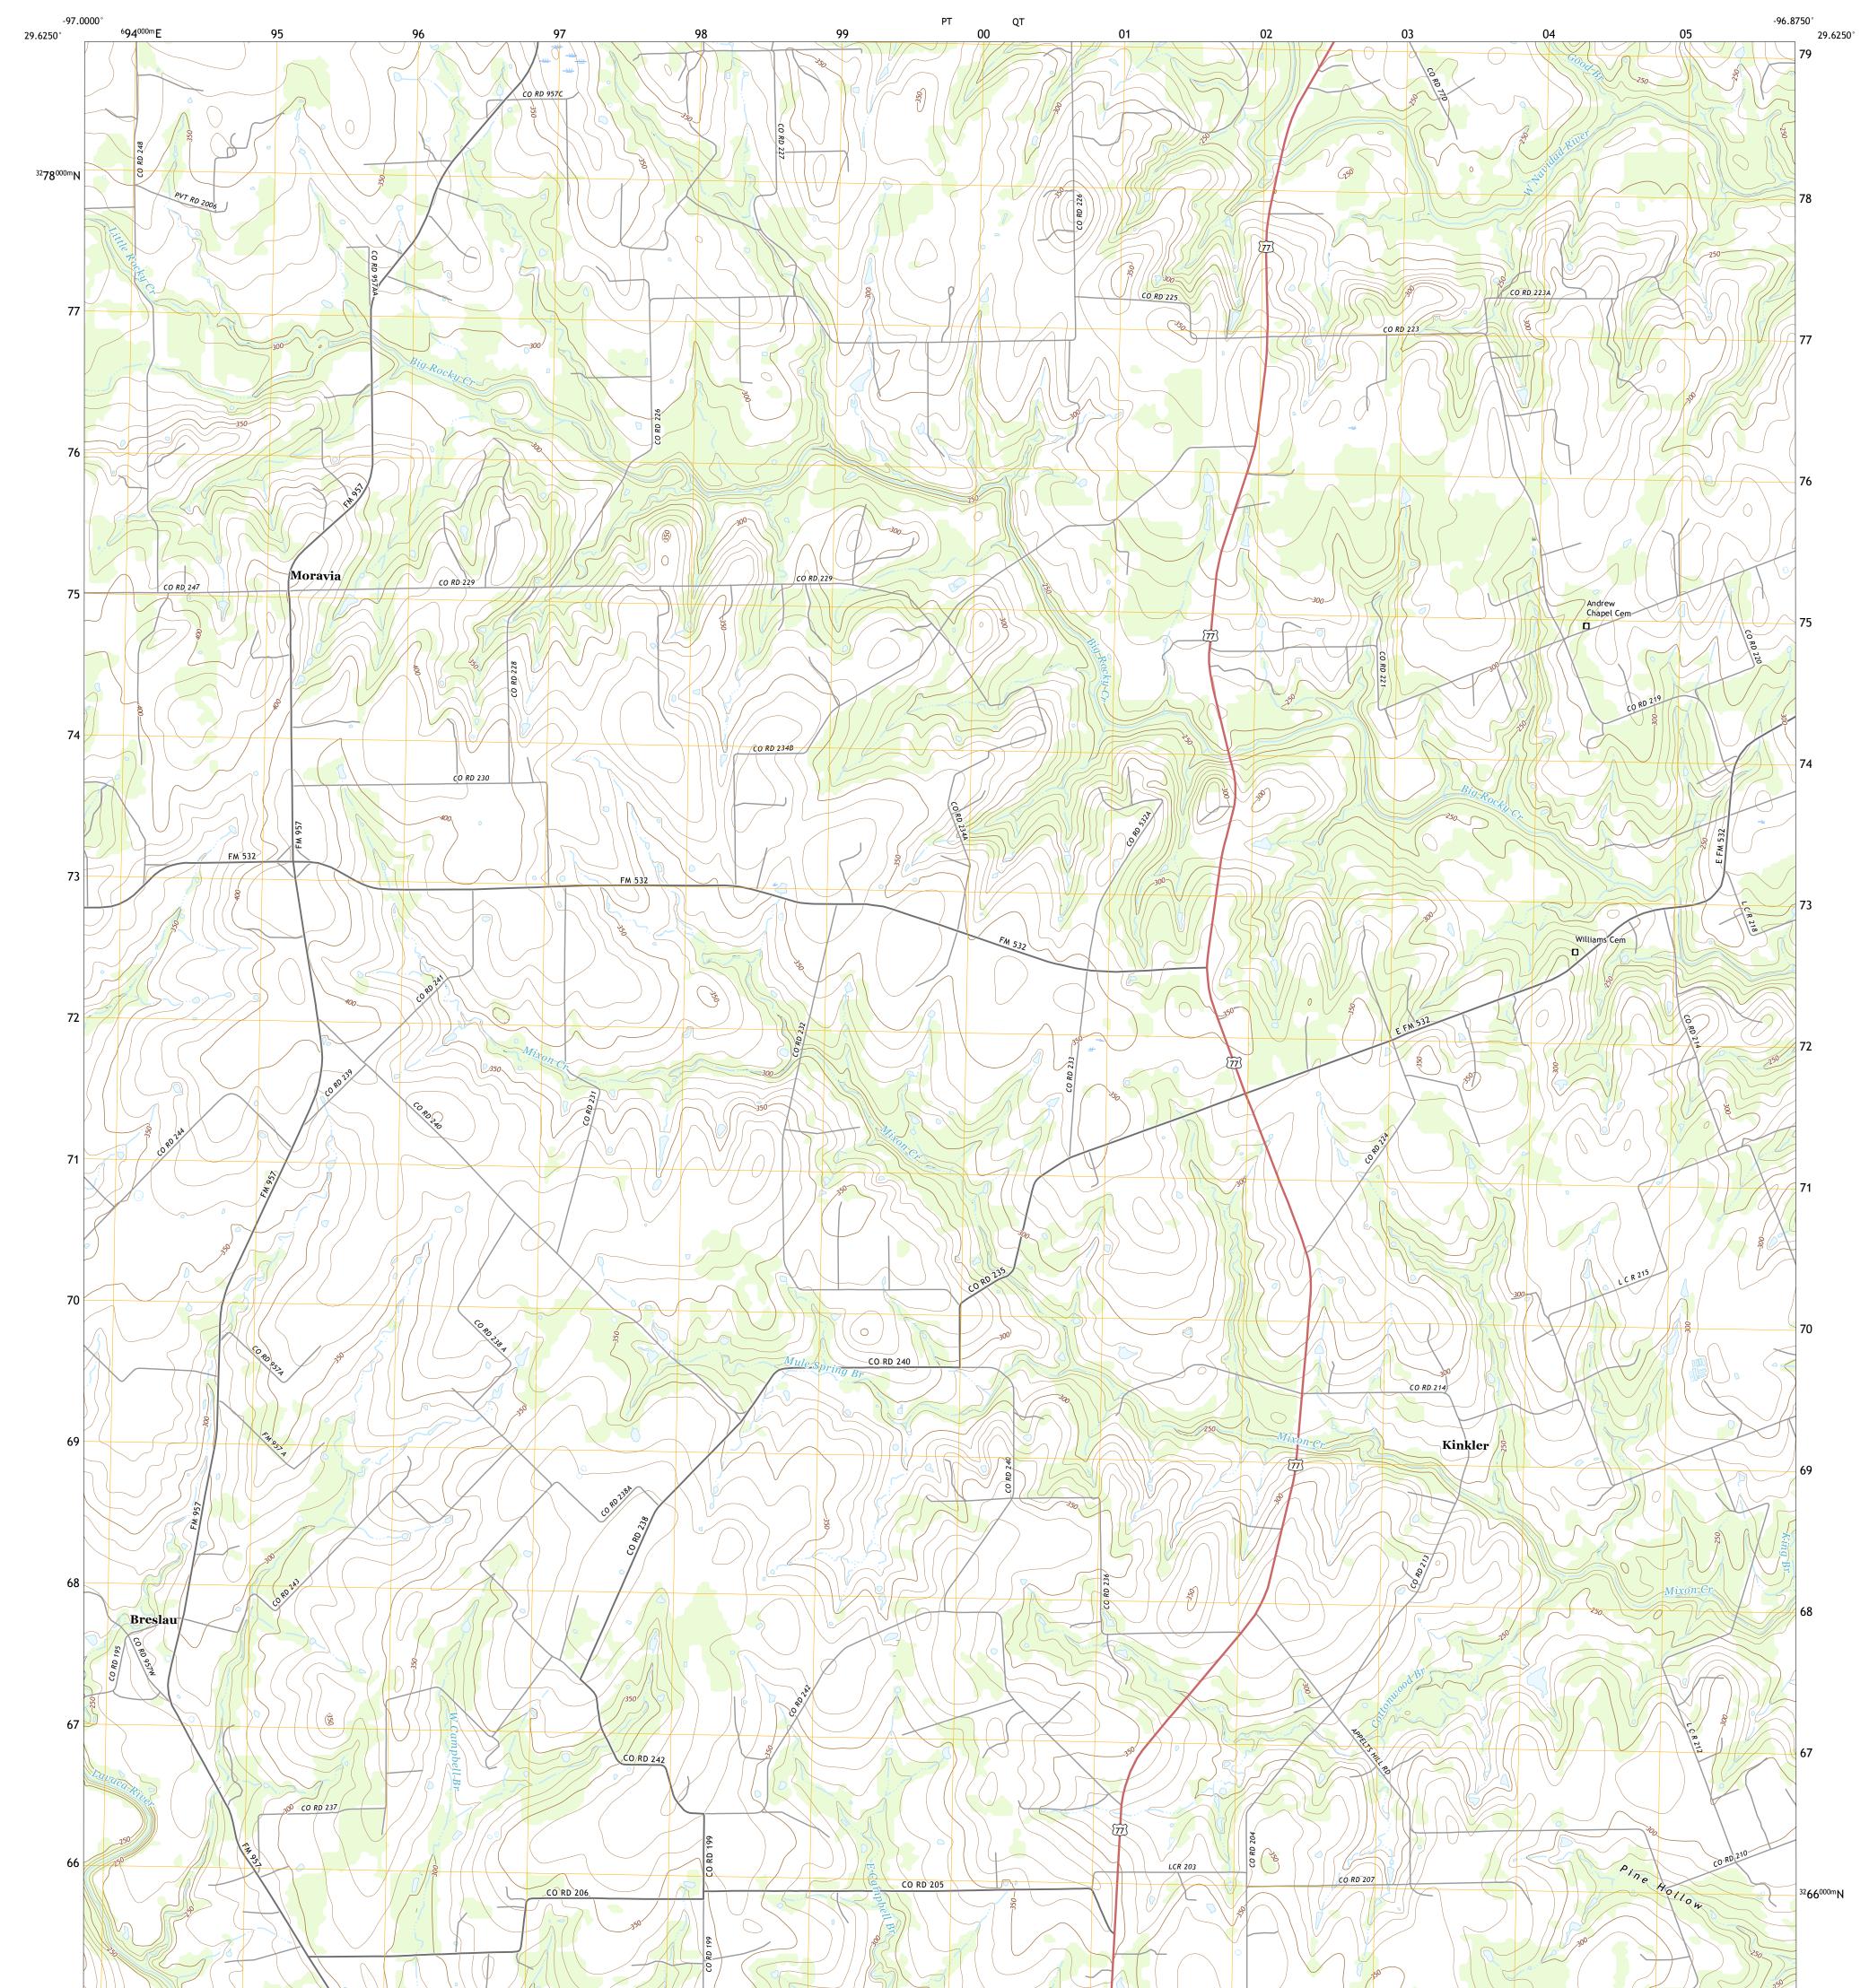

## U.S. DEPARTMENT OF THE INTERIOR U.S. GEOLOGICAL SURVEY

MORAVIA QUADRANGLE TEXAS - LAVACA COUNTY 7.5-MINUTE SERIES

Produced by the United States Geological Survey North American Datum of 1983 (NAD83) World Geodetic System of 1984 (WGS84). Projection and 1 000-meter grid:Universal Transverse Mercator, Zone 14R This map is not a legal document. Boundaries may be generalized for this map scale. Private lands within government reservations may not be shown. Obtain permission before entering private lands.