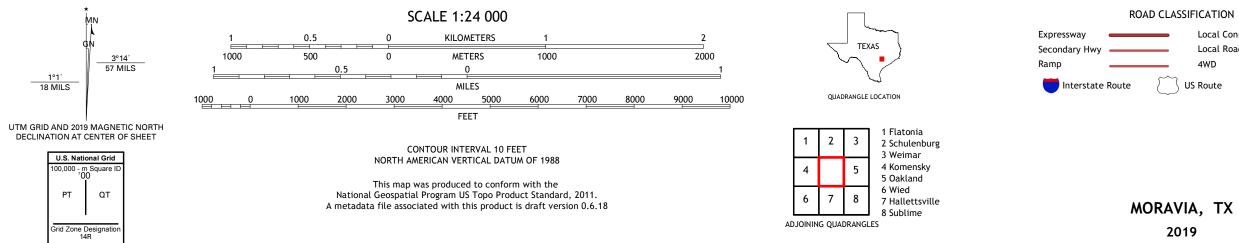

## U.S. DEPARTMENT OF THE INTERIOR U.S. GEOLOGICAL SURVEY

MORAVIA QUADRANGLE TEXAS - LAVACA COUNTY 7.5-MINUTE SERIES

Produced by the United States Geological Survey North American Datum of 1983 (NAD83) World Geodetic System of 1984 (WGS84). Projection and 1 000-meter grid:Universal Transverse Mercator, Zone 14R This map is not a legal document. Boundaries may be generalized for this map scale. Private lands within government reservations may not be shown. Obtain permission before entering private lands.

2019