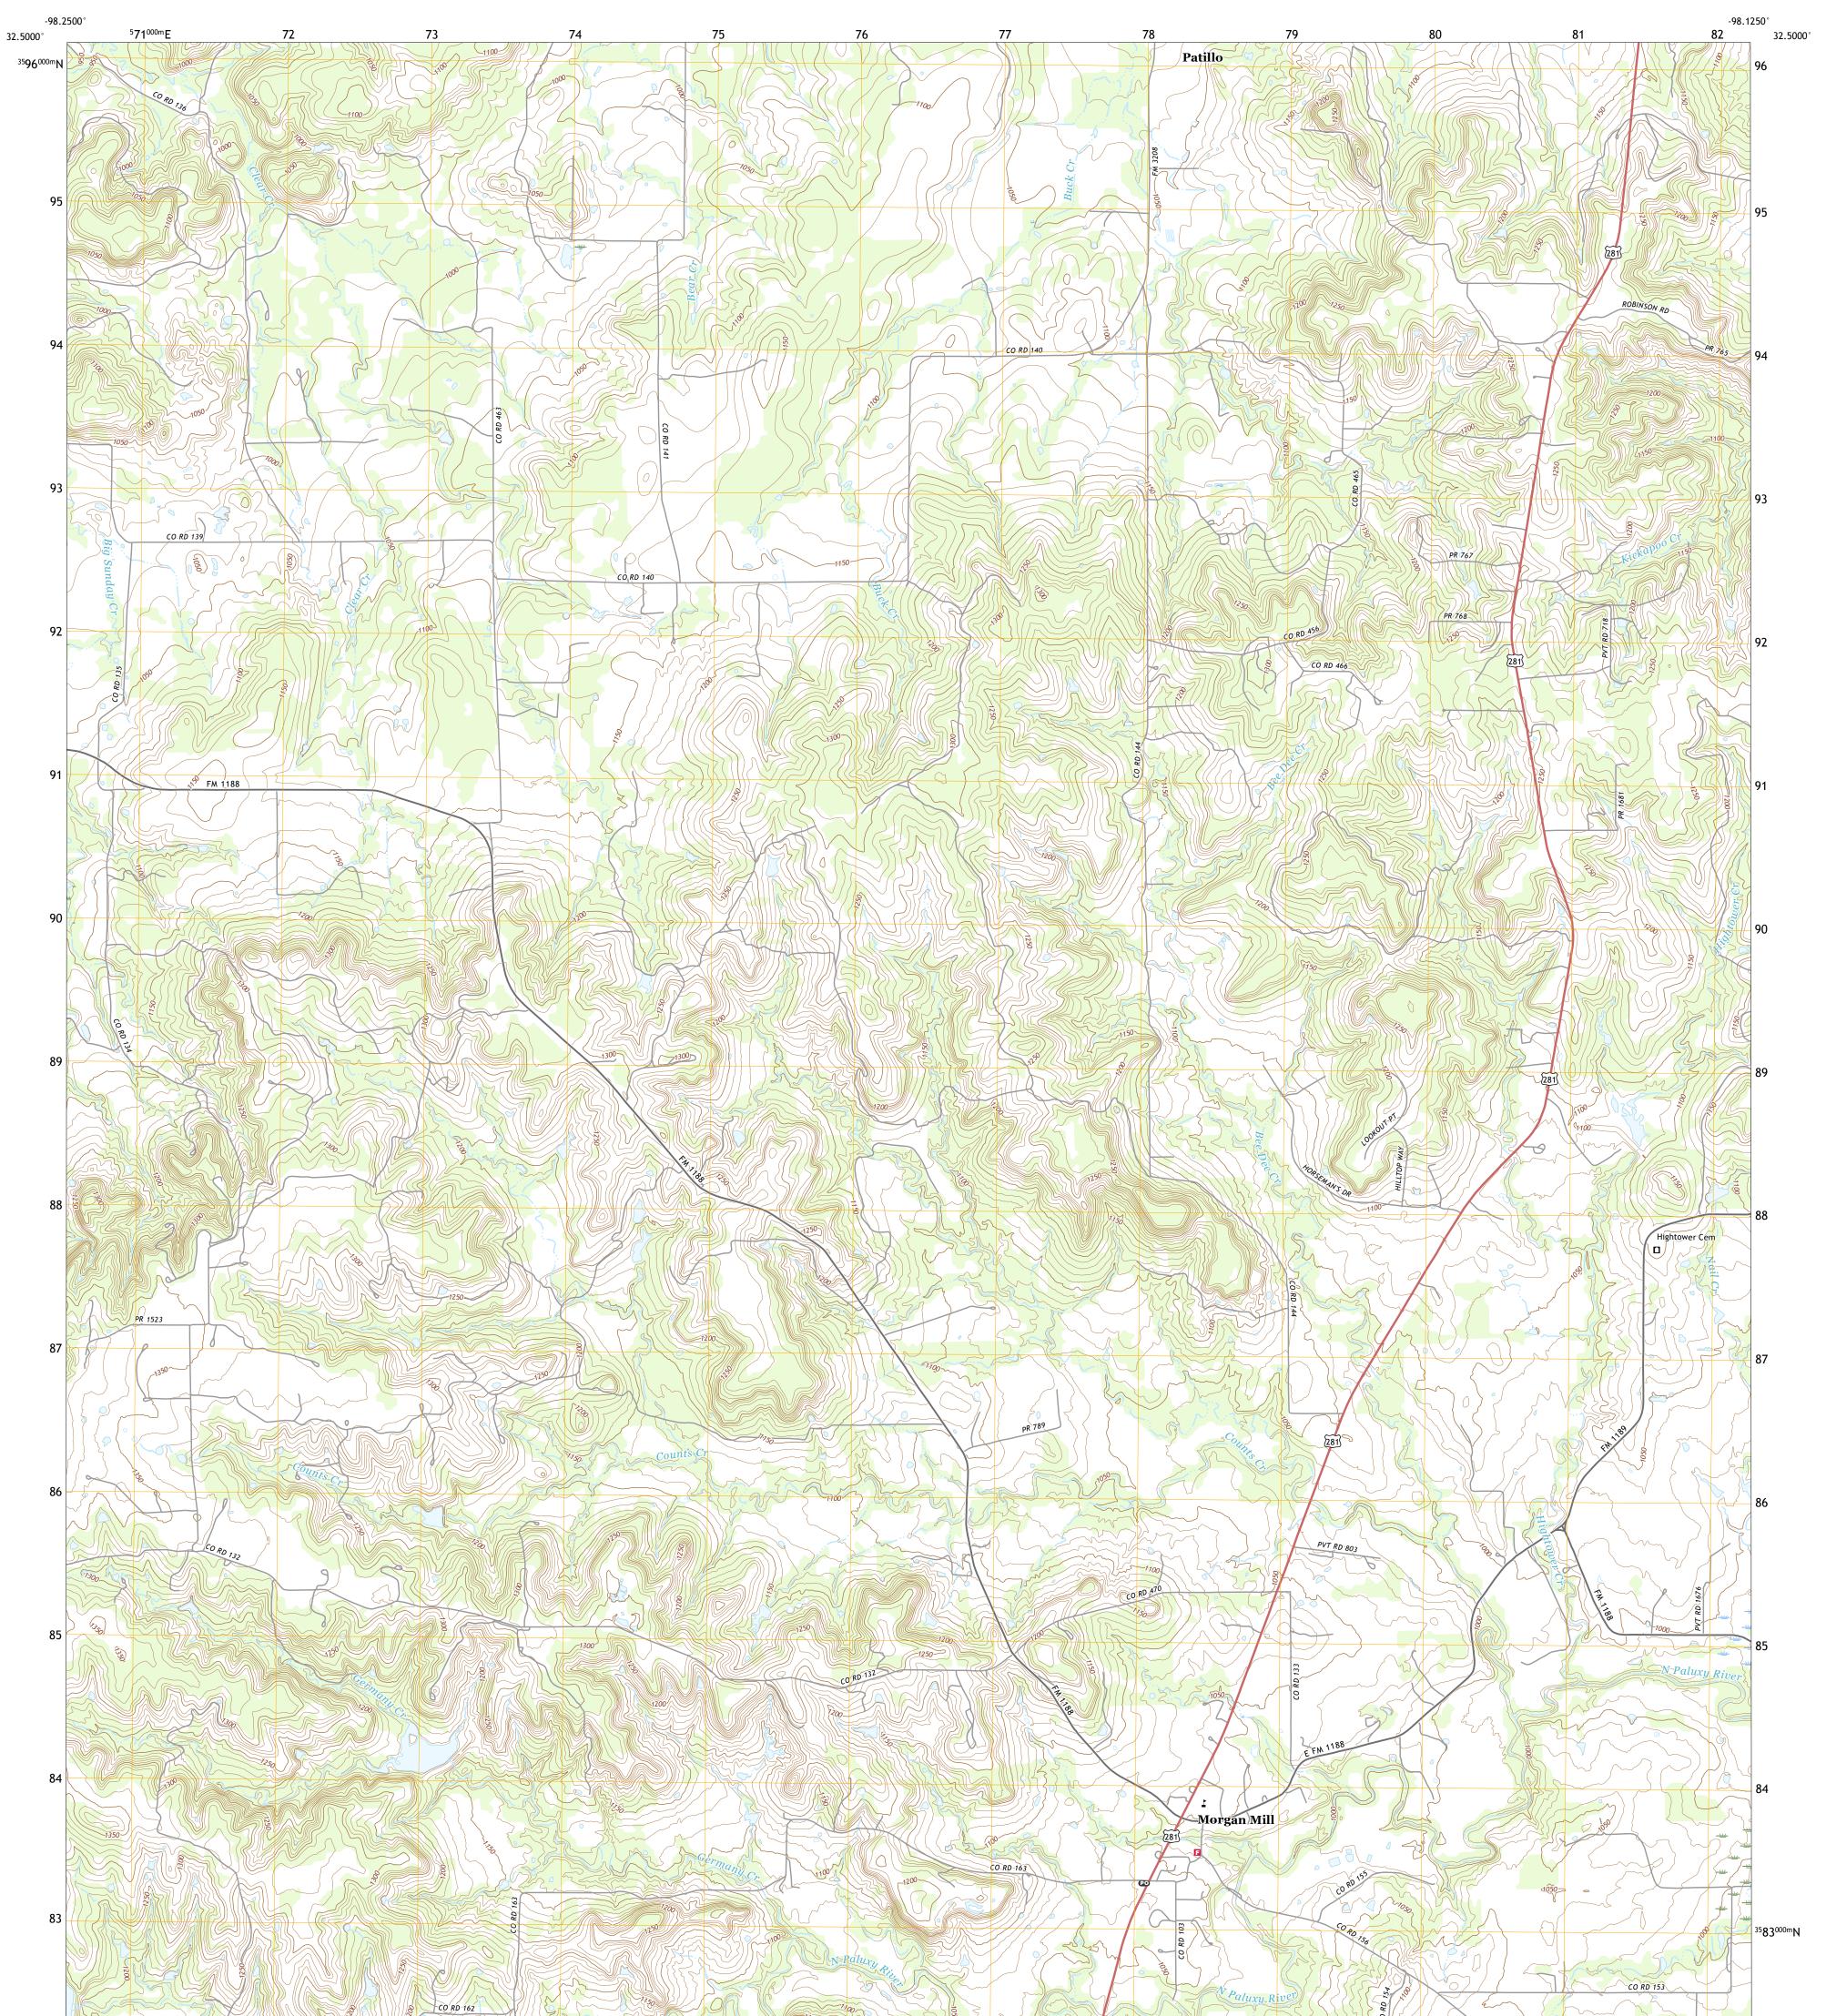

## U.S. DEPARTMENT OF THE INTERIOR U.S. GEOLOGICAL SURVEY

MORGAN MILL QUADRANGLE TEXAS - ERATH COUNTY 7.5-MINUTE SERIES

**Produced by the United States Geological Survey** North American Datum of 1983 (NAD83) World Geodetic System of 1984 (WGS84). Projection and 1 000-meter grid:Universal Transverse Mercator, Zone 14S This map is not a legal document. Boundaries may be generalized for this map scale. Private lands within government reservations may not be shown. Obtain permission before entering private lands.

 Imagery.......NAIP, August 2016 - November 2016

 Roads........U.S.
 Census Bureau, 2015 - 2018

 Names.......GNIS, 1979 - 2018

 Hydrography......GNIS, 1979 - 2018

 Contours.....National Hydrography Dataset, 2003 - 2018

 Contours.....Nutiple sources; see metadata file 2016 - 2017

 Wetlands......FWS
 National Wetlands
 Inventory
 1983