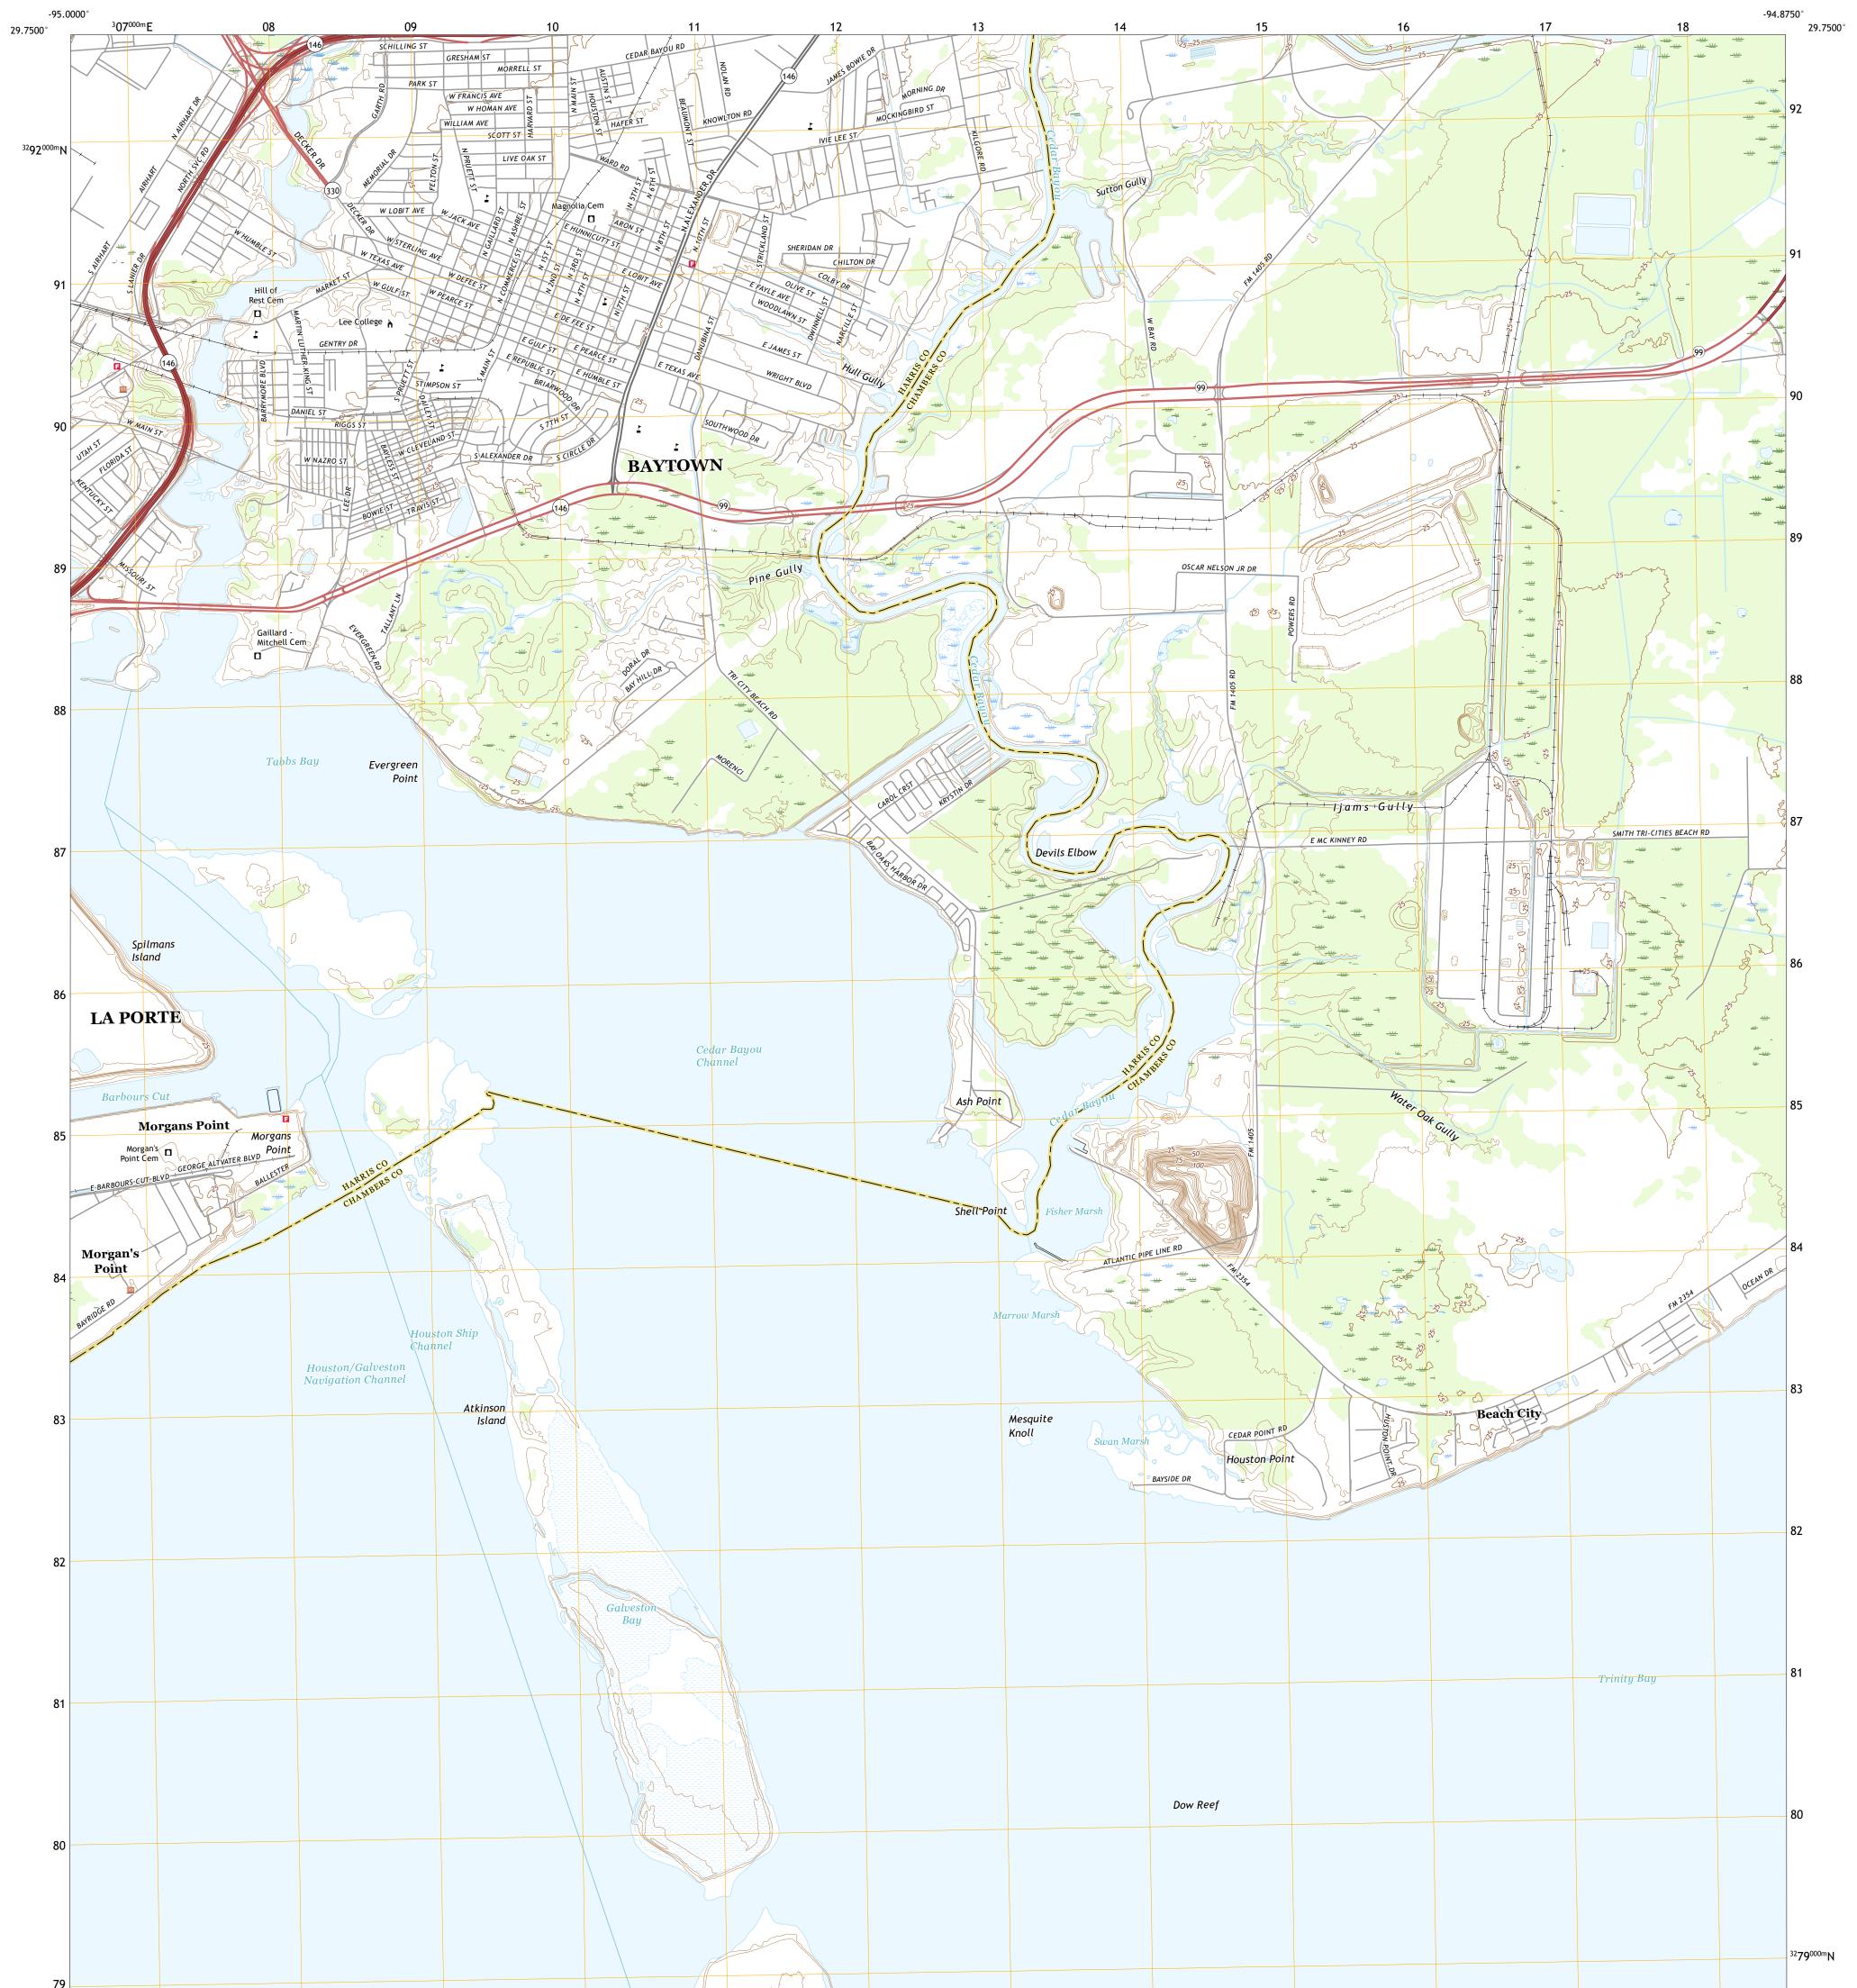

## U.S. DEPARTMENT OF THE INTERIOR U.S. GEOLOGICAL SURVEY

MORGANS POINT QUADRANGLE TEXAS 7.5-MINUTE SERIES

Produced by the United States Geological Survey North American Datum of 1983 (NAD83) World Geodetic System of 1984 (WGS84). Projection and 1 000-meter grid:Universal Transverse Mercator, Zone 15R This map is not a legal document. Boundaries may be generalized for this map scale. Private lands within government reservations may not be shown. Obtain permission before entering private lands.

Imagery......NAIP, September 2016 - November 2016Roads......U.S. Census Bureau, 2015 - 2019Names......GNIS, 1979 - 2022Hydrography.....National Hydrography Dataset, 2002 - 2018Contours.....National Elevation Dataset, 2010Boundaries....Multiple sources; see metadata file 2019 - 2021Wetlands.....FWS National Wetlands Inventory Not Available