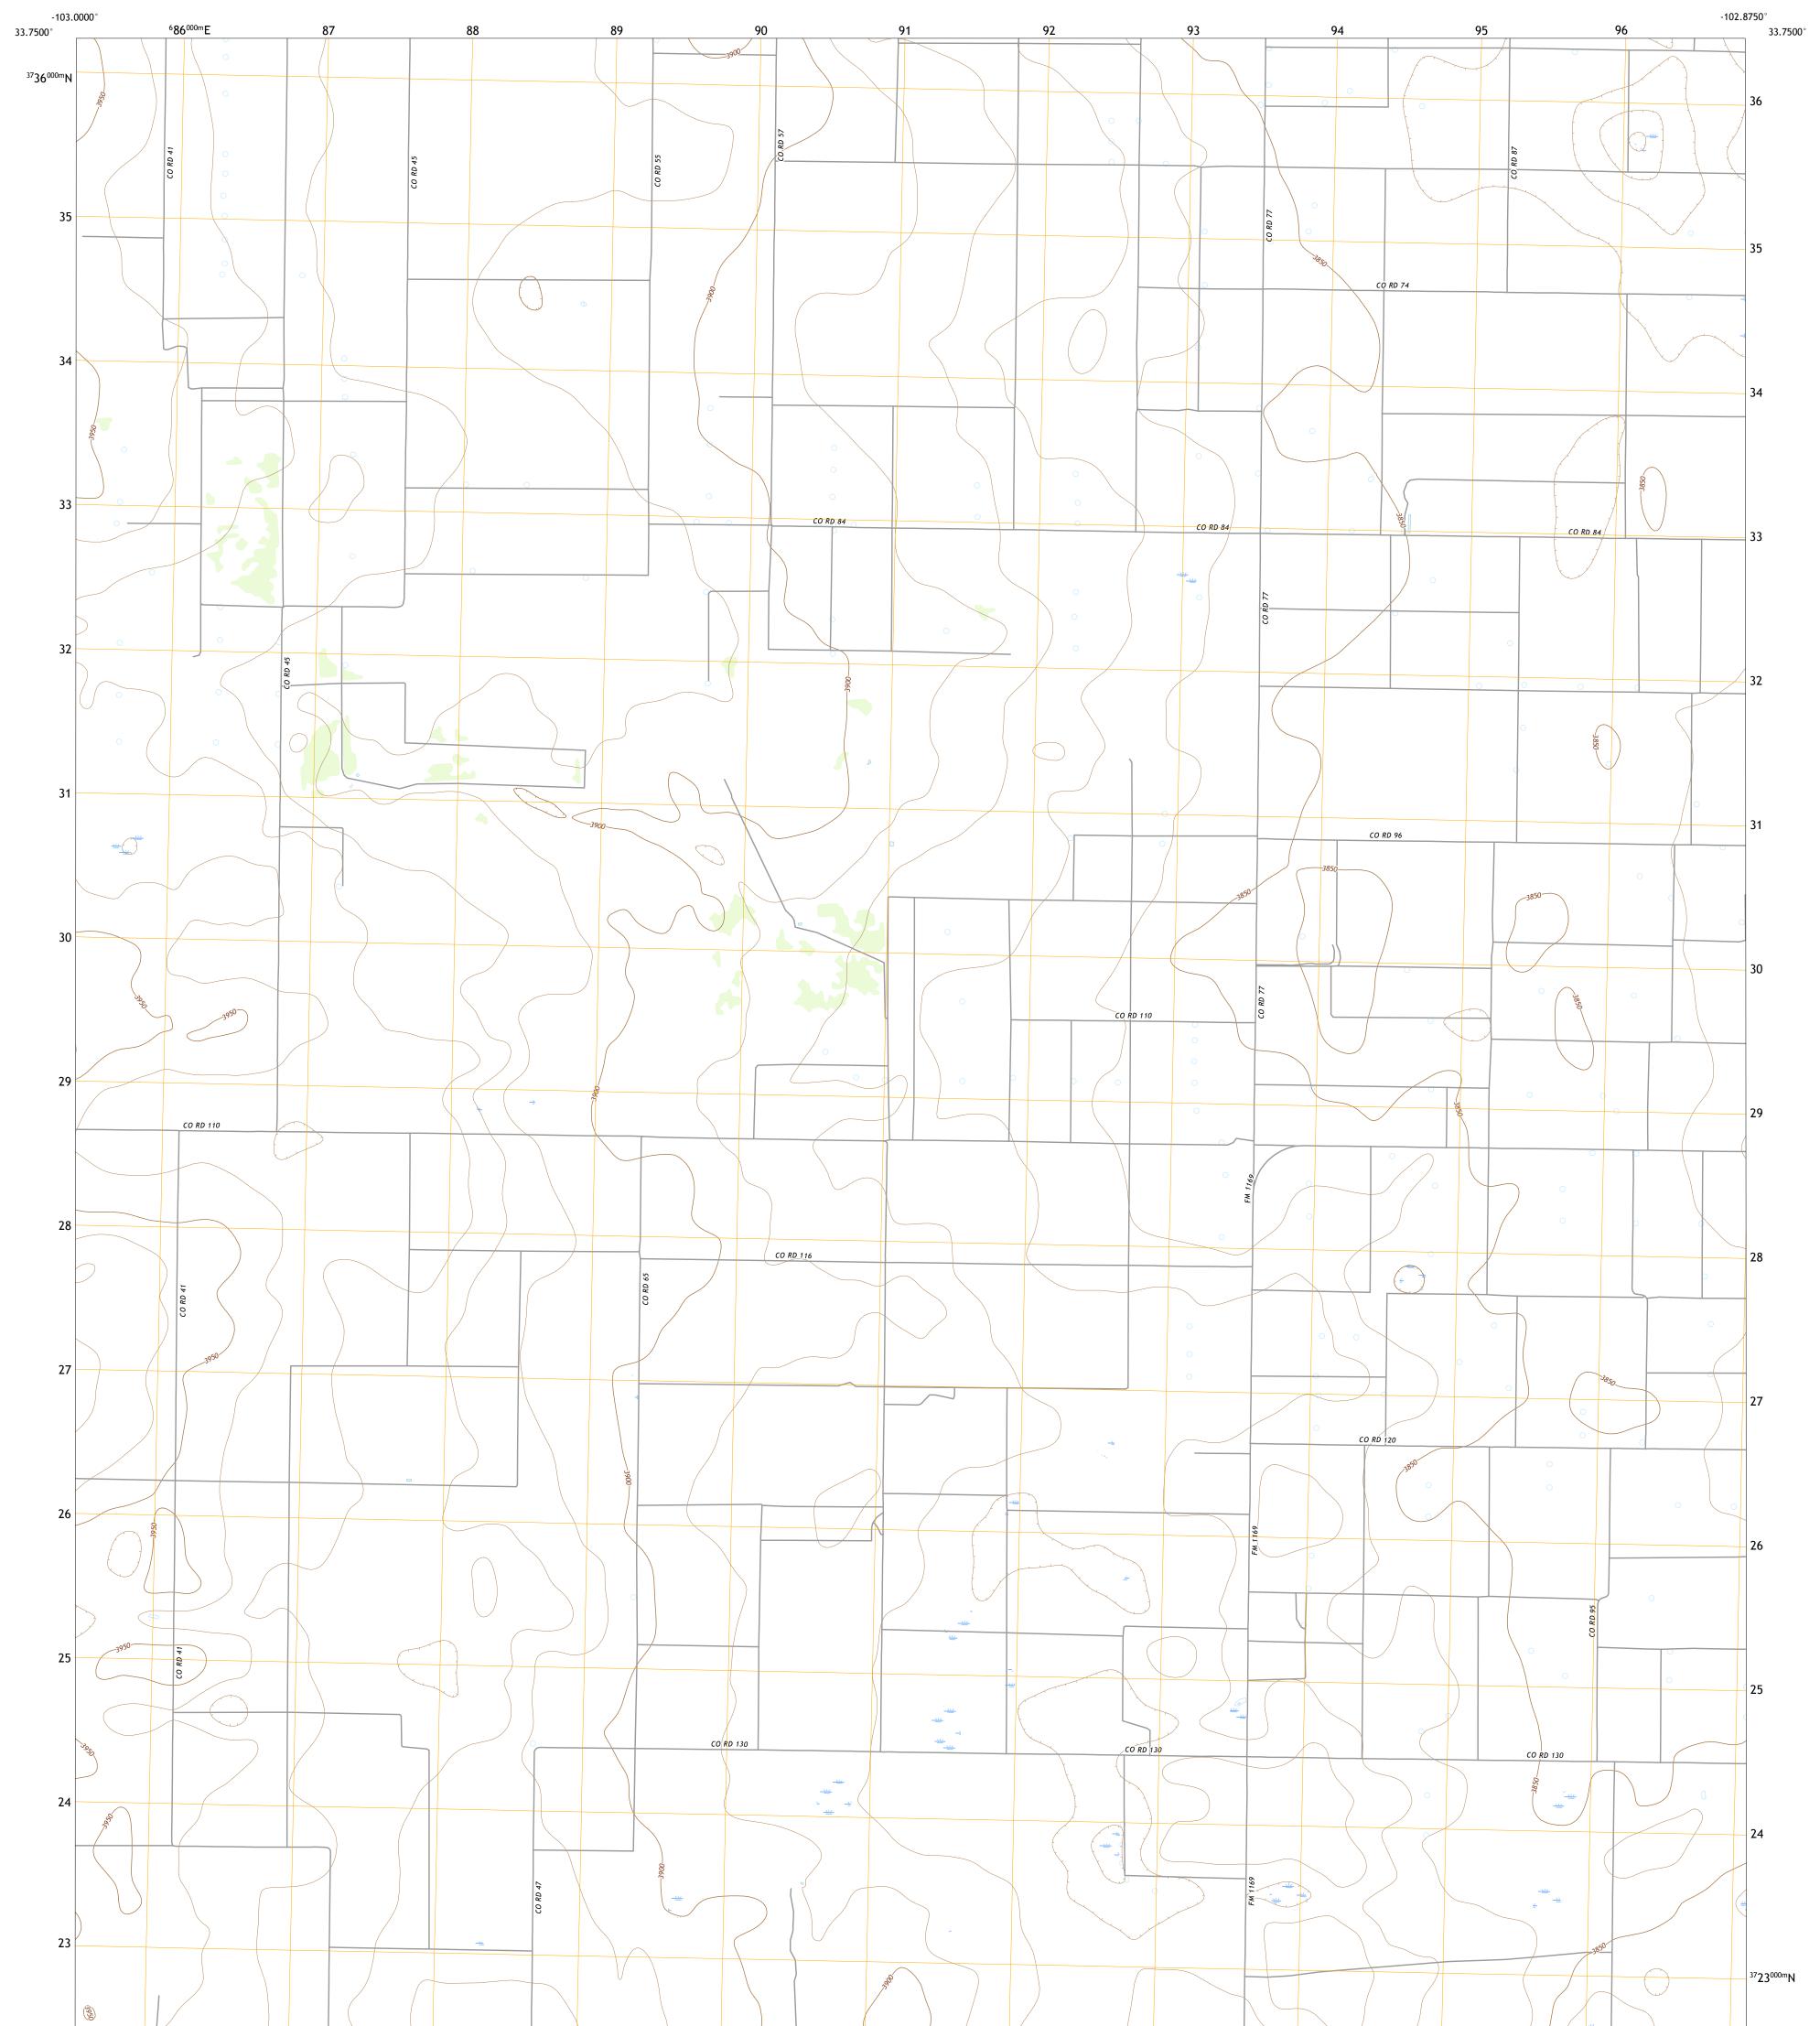

## U.S. DEPARTMENT OF THE INTERIOR U.S. GEOLOGICAL SURVEY

Produced by the United States Geological Survey North American Datum of 1983 (NAD83) World Geodetic System of 1984 (WGS84). Projection and 1 000-meter grid:Universal Transverse Mercator, Zone 13S This map is not a legal document. Boundaries may be generalized for this map scale. Private lands within government reservations may not be shown. Obtain permission before entering private lands.

.....NAIP, August 2016 - November 2016 .....U.S. Census Bureau, 2015 .....GNIS, Not Available ....National Hydrography Dataset, 2004 - 2018 .....National Elevation Dataset, 2006 ources; see metadata file 2016 - 2017 Imagery... Roads..... Names..... Hydrography...... Contours..... Boundaries... ...Multiple sources; ..FWS National 2004 Wetlands... Wetlands Inventory