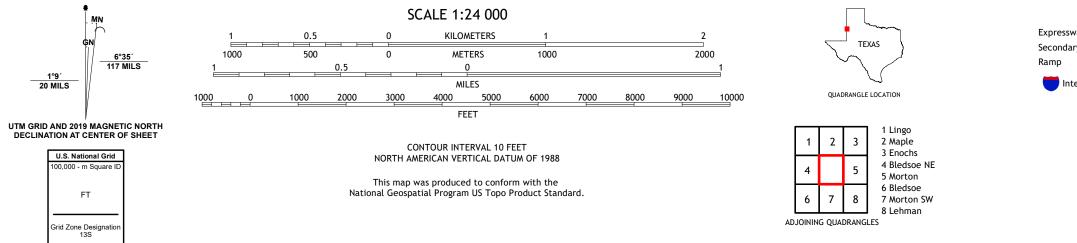

SURVEY









Produced by the United States Geological Survey North American Datum of 1983 (NAD83) World Geodetic System of 1984 (WGS84). Projection and 1 000-meter grid:Universal Transverse Mercator, Zone 135 This map is not a legal document. Boundaries may be generalized for this map scale. Private lands within government reservations may not be shown. Obtain permission before entering private lands.

Imagery.... Roads..... Names..... .....NAIP, August 2016 - November 2016 ....U.S. Census Bureau, 2015 - 2015 .....GNIS, Not Available Hydrography..... Contours.... .....National Hydrography Dataset, 2004 - 2018 .....National Elevation Dataset, 2019 ....Multiple sources; see metadata file 2019 - 2021 Boundaries... Wetlands... ..FWS National Wetlands Inventory Not Available

1°9′ 20 MILS





MORTON NW, TX 2022