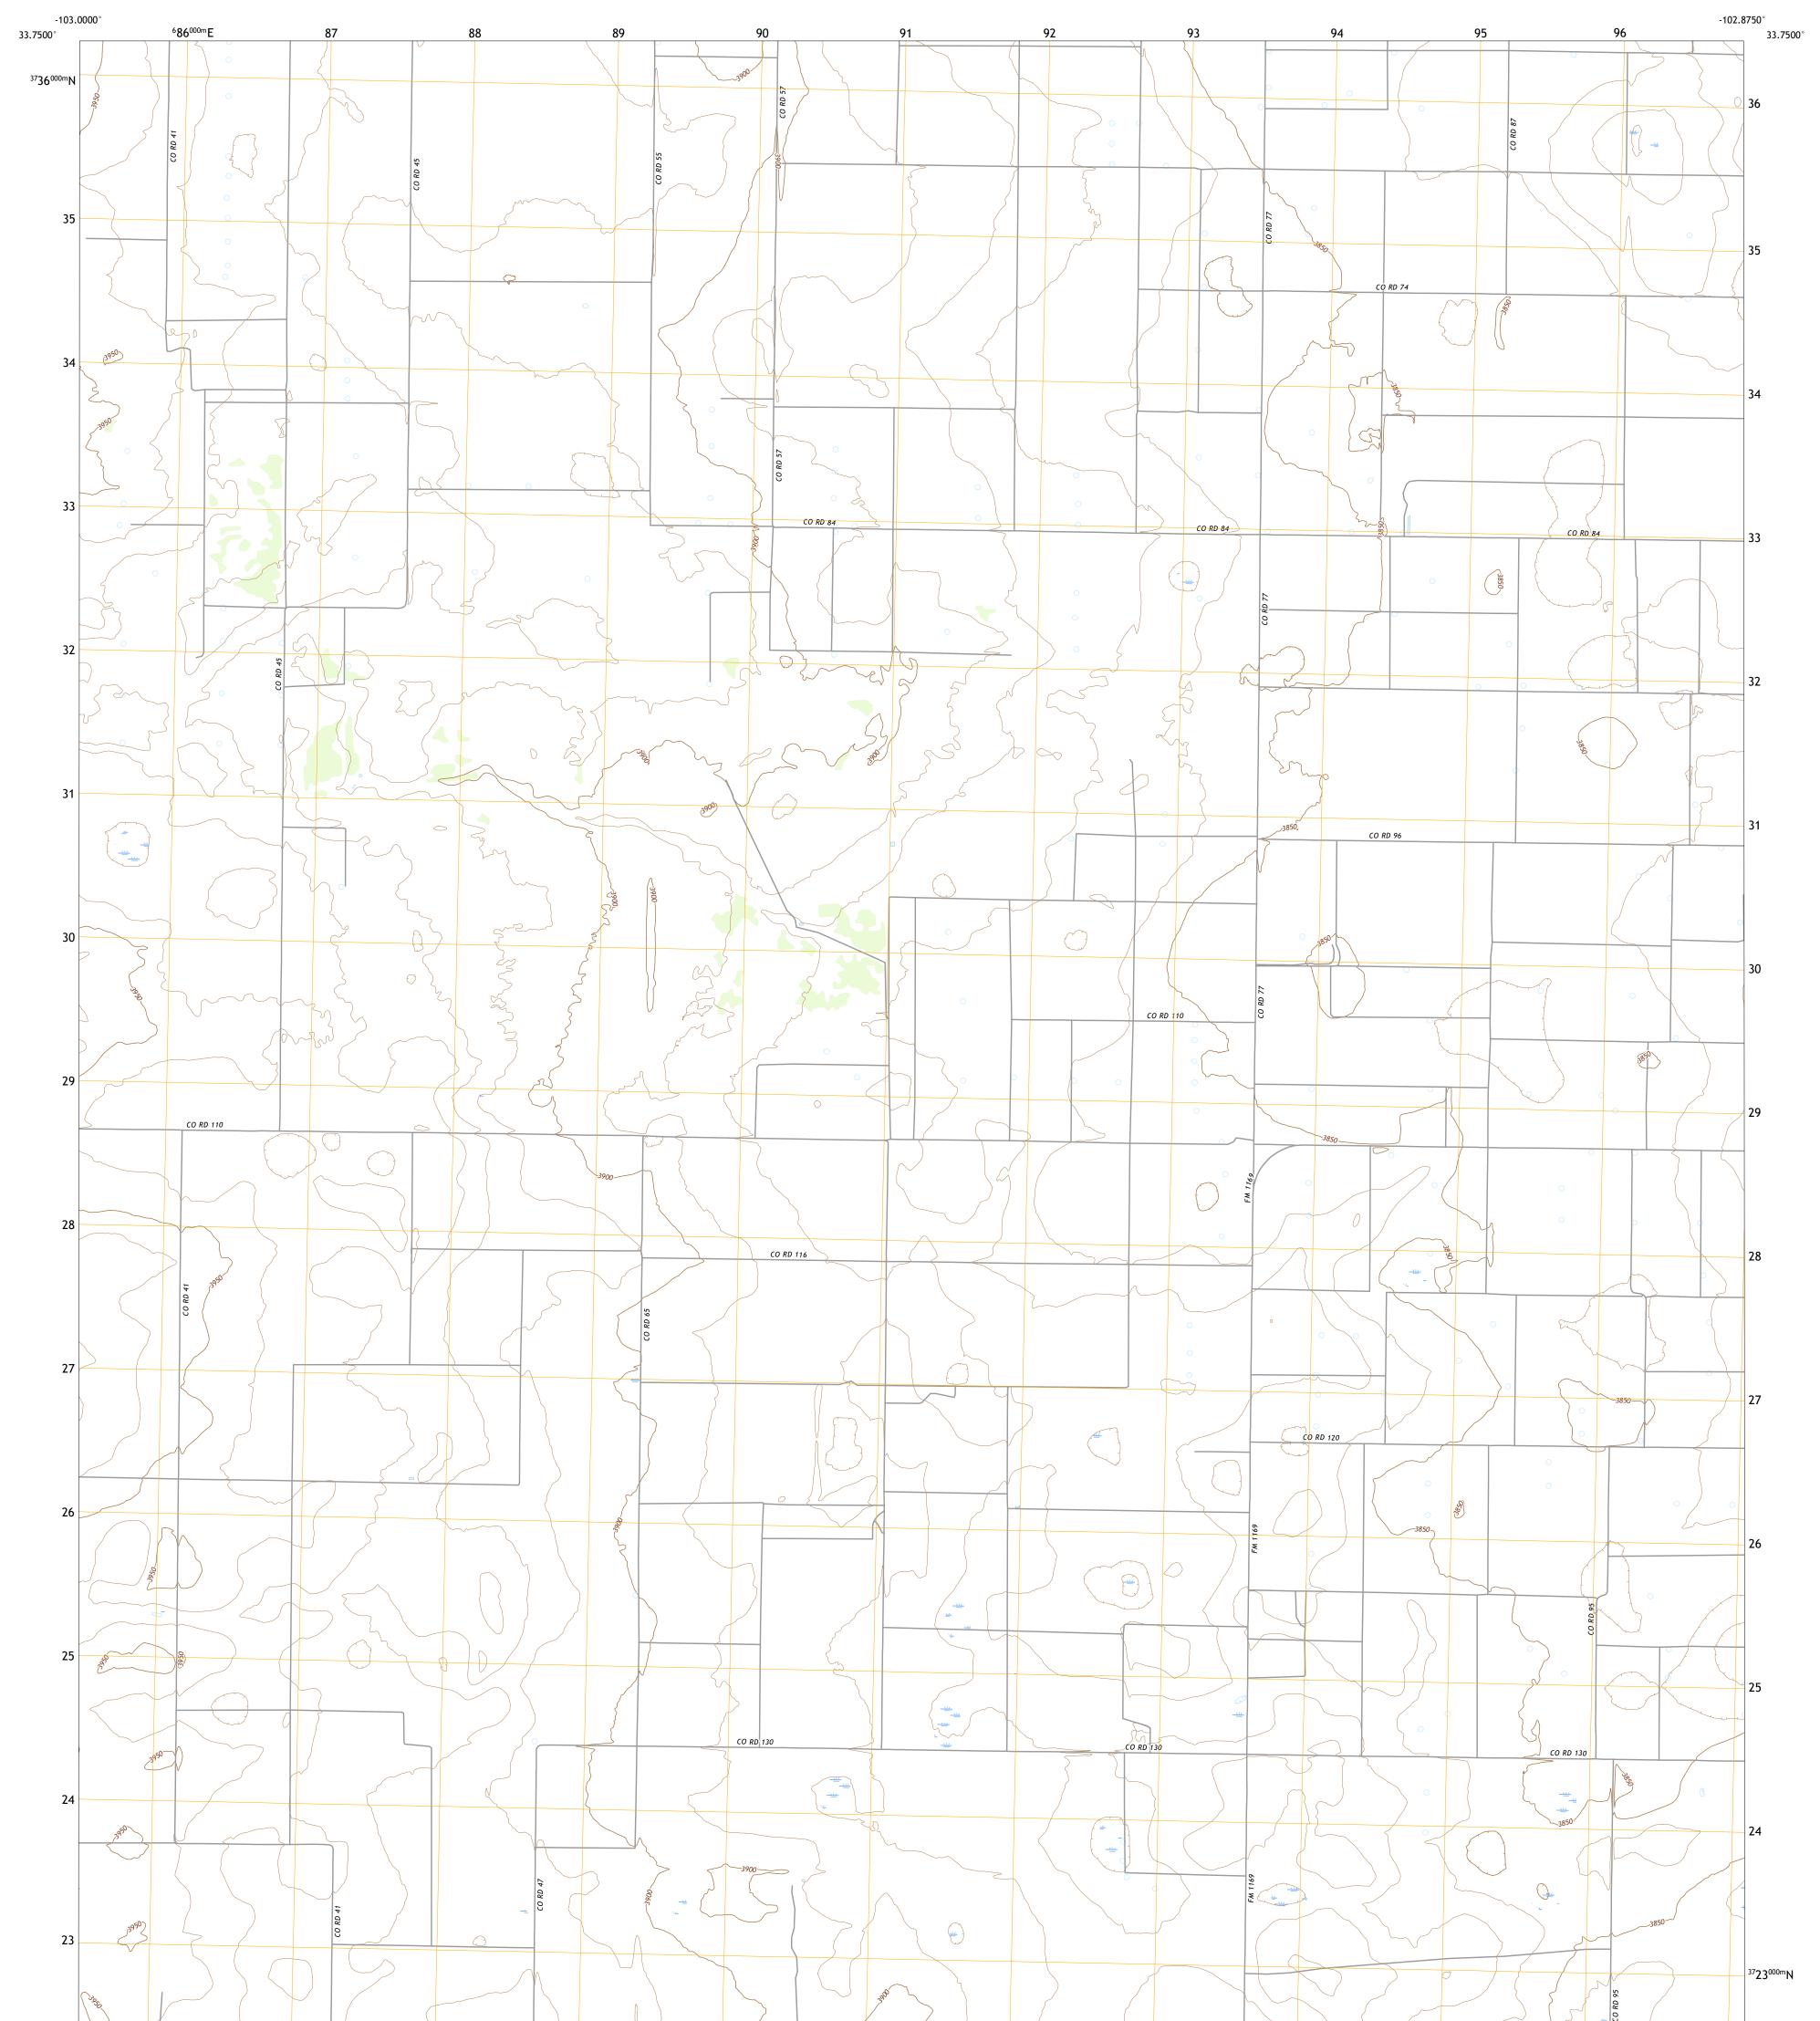

## U.S. DEPARTMENT OF THE INTERIOR U.S. GEOLOGICAL SURVEY

Produced by the United States Geological Survey North American Datum of 1983 (NAD83) World Geodetic System of 1984 (WGS84). Projection and 1 000-meter grid:Universal Transverse Mercator, Zone 135 This map is not a legal document. Boundaries may be generalized for this map scale. Private lands within government reservations may not be shown. Obtain permission before entering private lands.