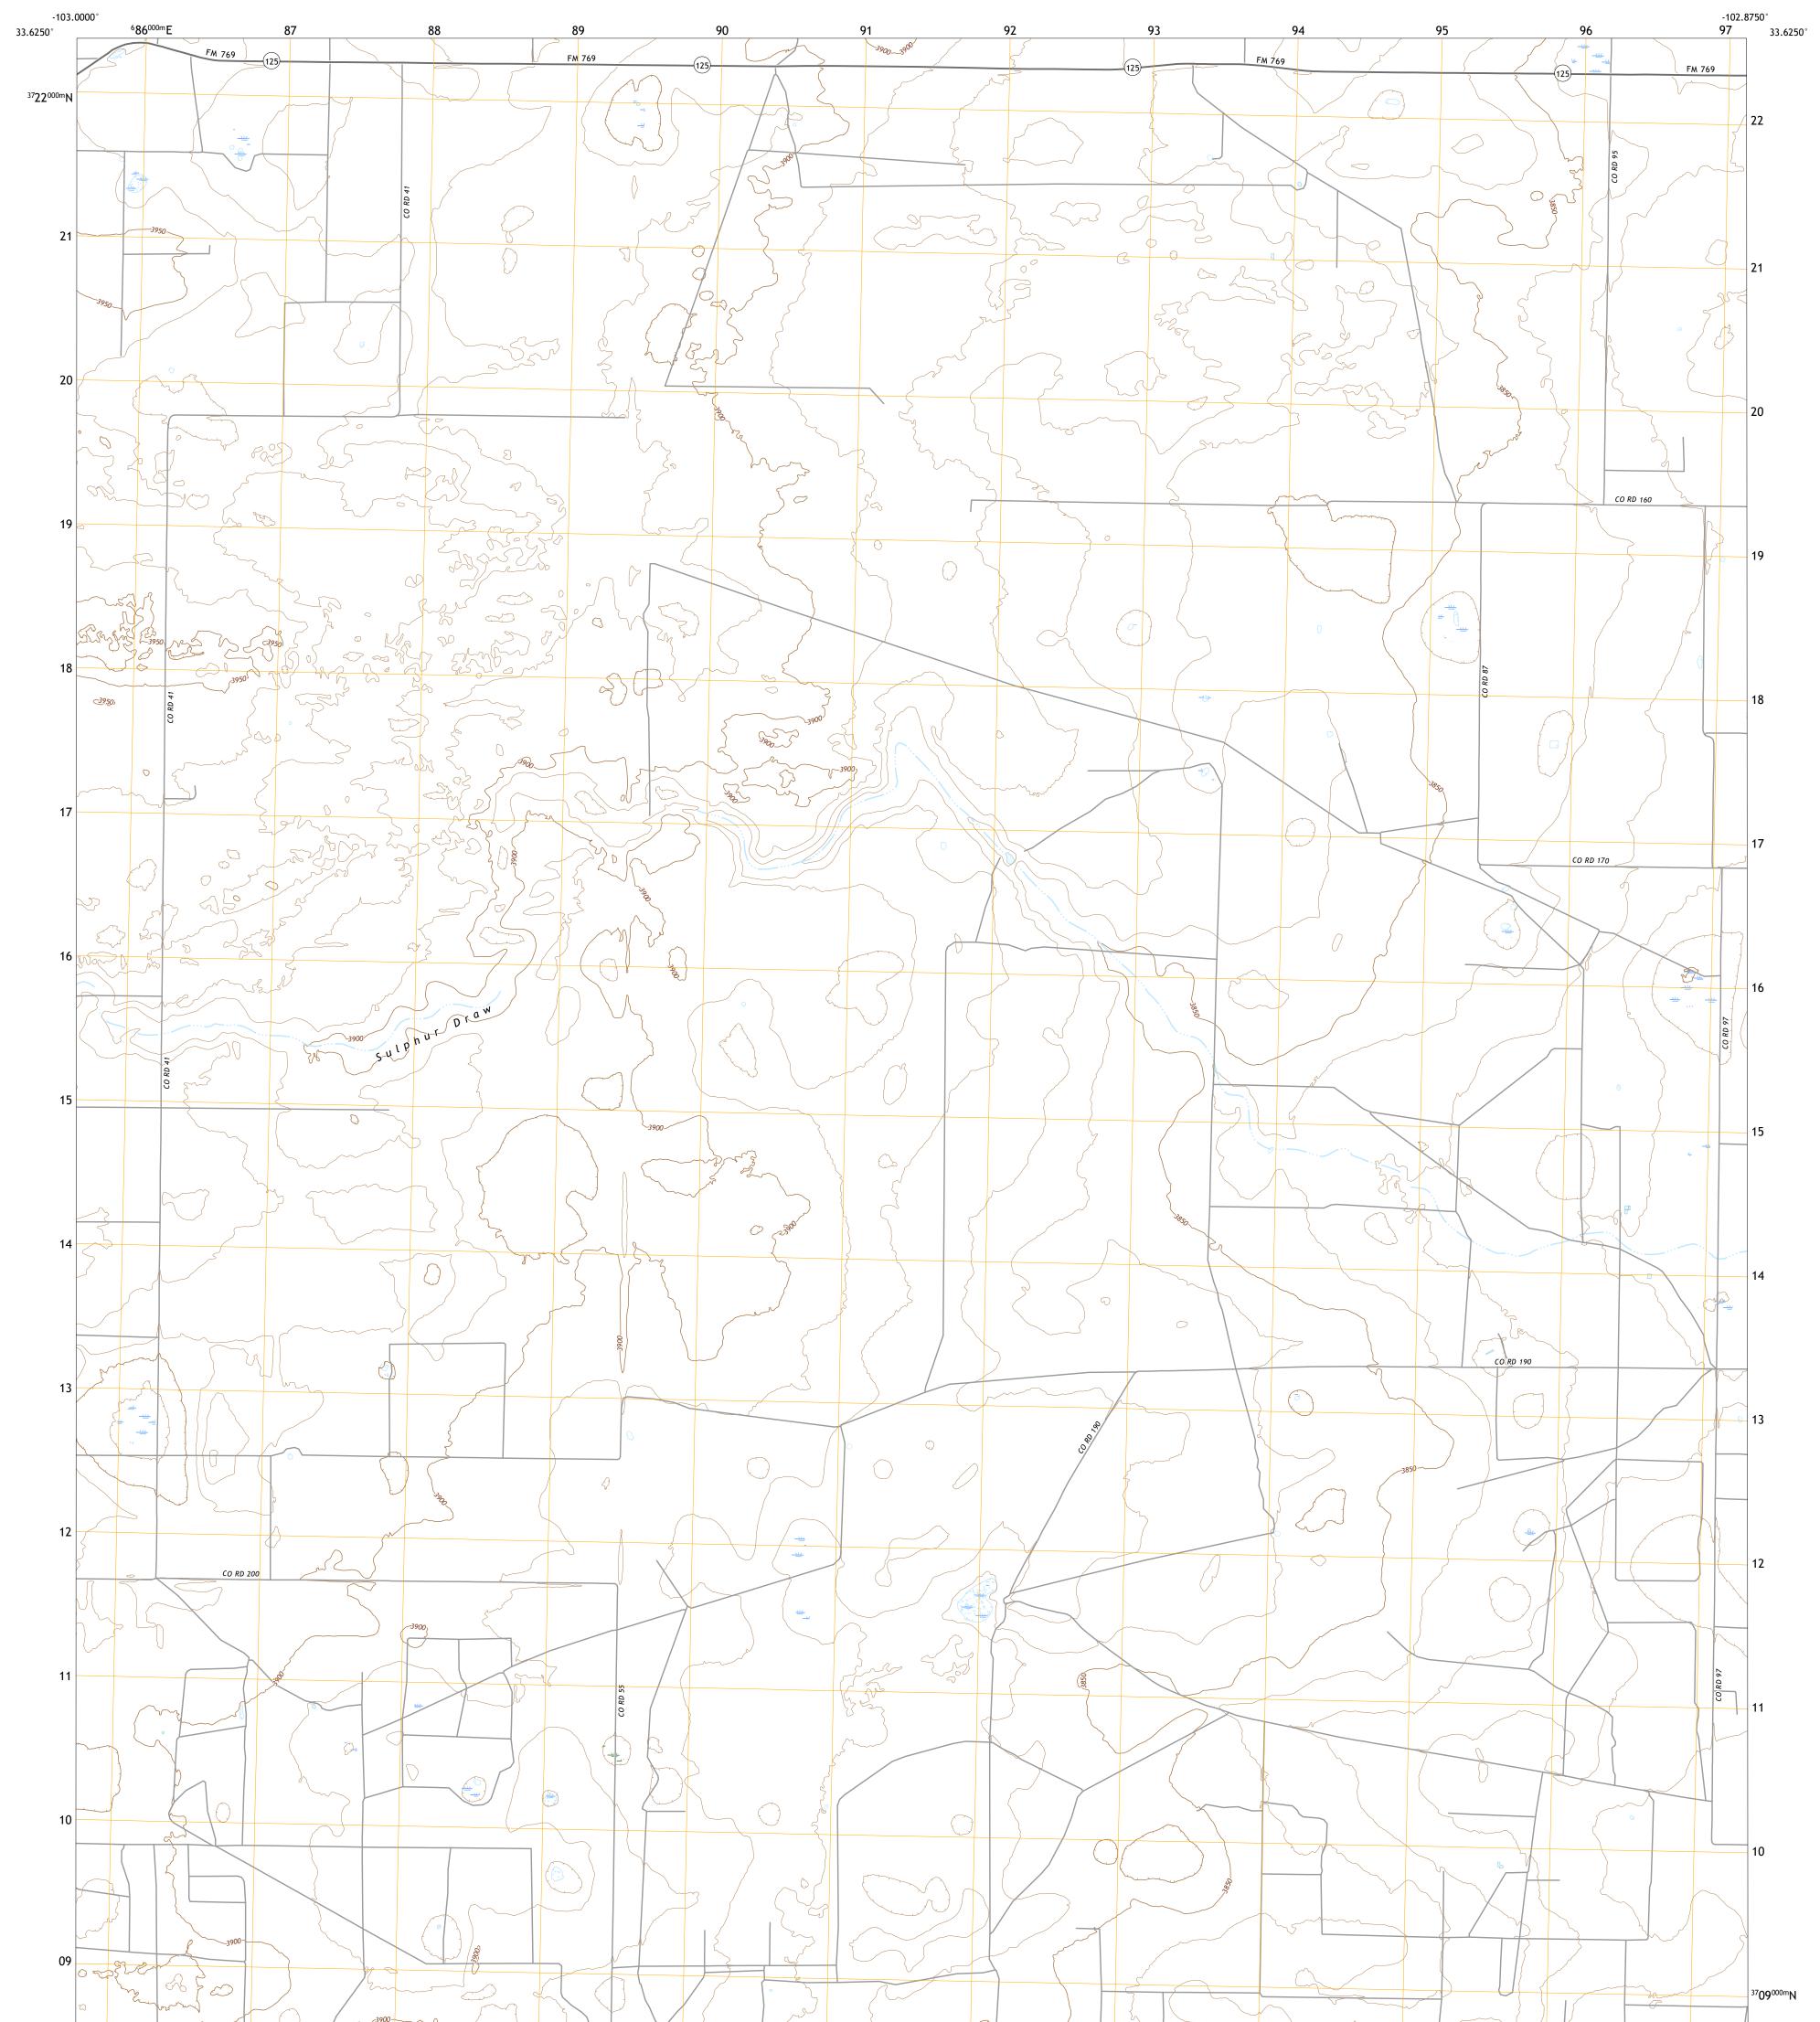

## U.S. DEPARTMENT OF THE INTERIOR U.S. GEOLOGICAL SURVEY

MORTON SW QUADRANGLE TEXAS - COCHRAN COUNTY 7.5-MINUTE SERIES

Produced by the United States Geological Survey North American Datum of 1983 (NAD83) World Geodetic System of 1984 (WGS84). Projection and 1 000-meter grid:Universal Transverse Mercator, Zone 13S This map is not a legal document. Boundaries may be generalized for this map scale. Private lands within government reservations may not be shown. Obtain permission before entering private lands.