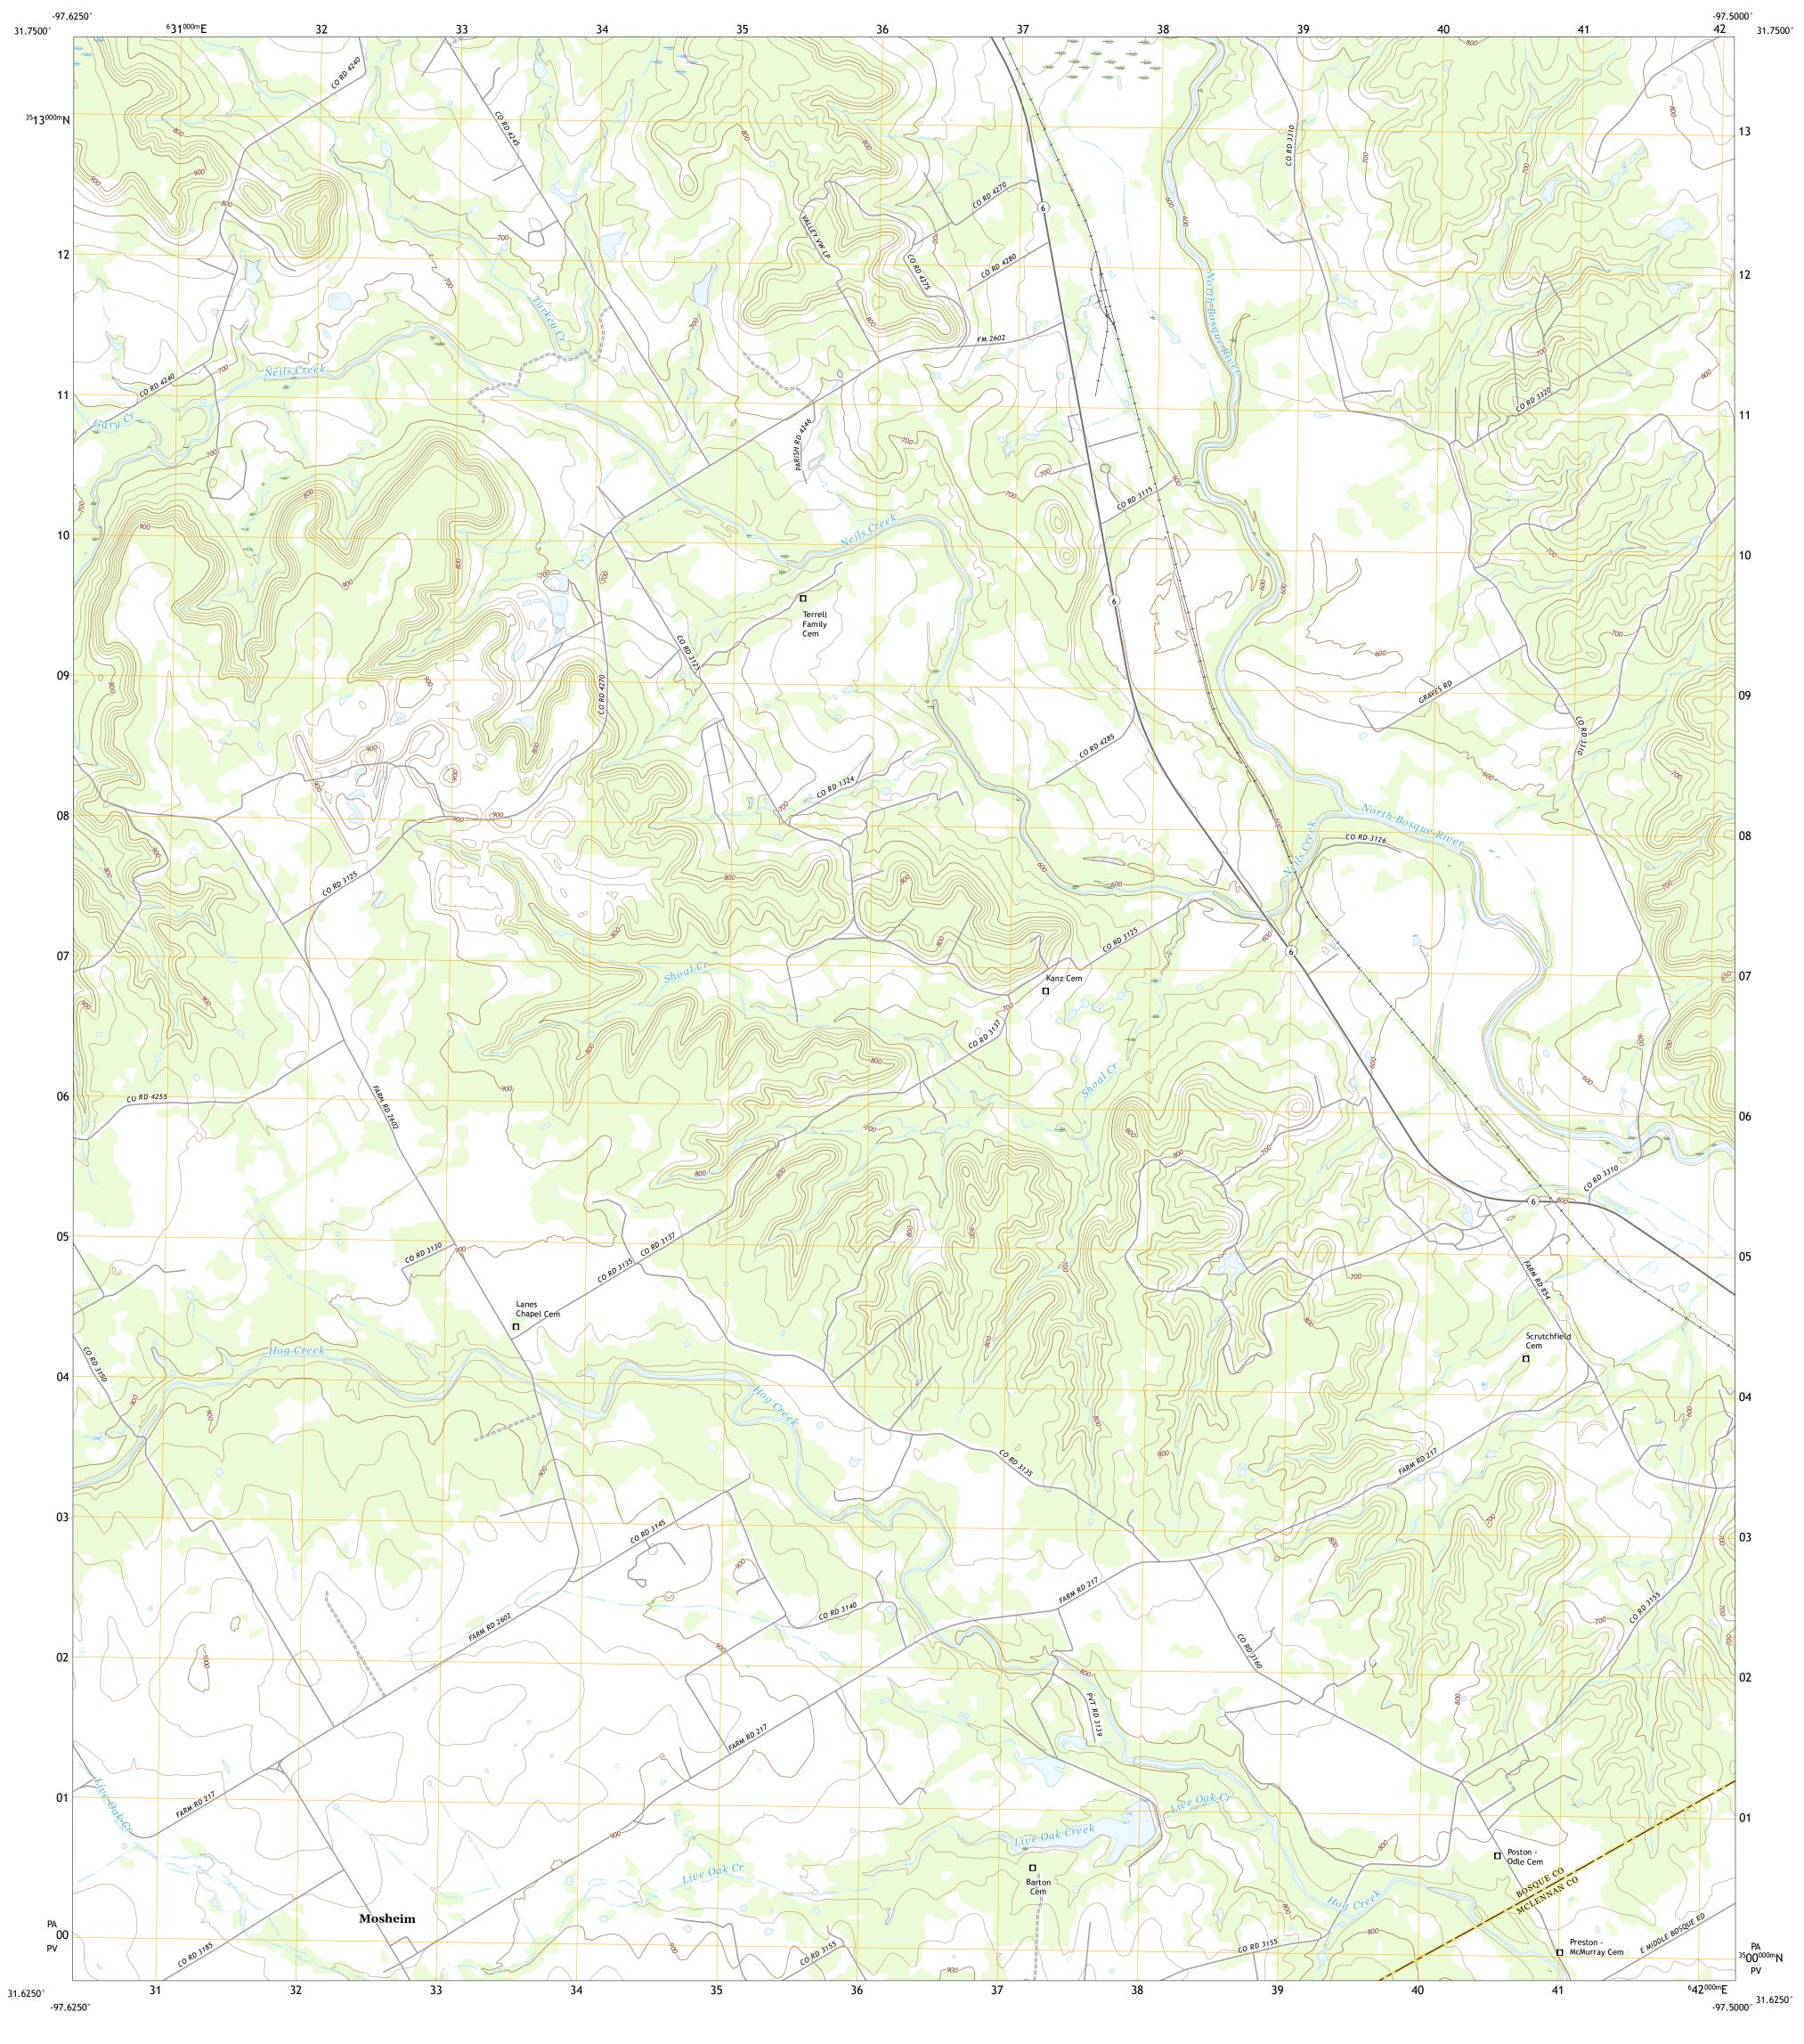

This map is not a legal document. Boundaries may be generalized for this map scale. Private lands within government reservations may not be shown. Obtain permission before entering private lands. Imagery.... Roads..... Names..... Hydrography..... Contours.....Mul ..FWS National Wetlands Inventory Not Available

Produced by the United States Geological Survey
North American Datum of 1983 (NAD83)
World Geodetic System of 1984 (WGS84). Projection and
1 000-meter grid:Universal Transverse Mercator, Zone 14R

PA

PV

Grid Zone Designation

This map was produced to conform with the National Geospatial Program US Topo Product Standard.

ADJOINING QUADRANGLES

ROAD CLASSIFICATION

US Route

Secondary Hwy -

Interstate Route

Ramp

Local Connector ——