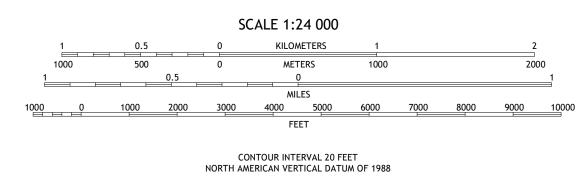

This map is not a legal document. Boundaries may be generalized for this map scale. Private lands within government reservations may not be shown. Obtain permission before entering private lands. Imagery.... Roads..... Names..... Hydrography..... Contours.....Mul ..FWS National Wetlands Inventory Not Available

Produced by the United States Geological Survey
North American Datum of 1983 (NAD83)
World Geodetic System of 1984 (WGS84). Projection and
1 000-meter grid:Universal Transverse Mercator, Zone 14R



PA

PV

Grid Zone Designation



This map was produced to conform with the National Geospatial Program US Topo Product Standard.



ADJOINING QUADRANGLES

ROAD CLASSIFICATION

US Route

Secondary Hwy -

Interstate Route

Ramp

Local Connector ——

Local Road

4WD