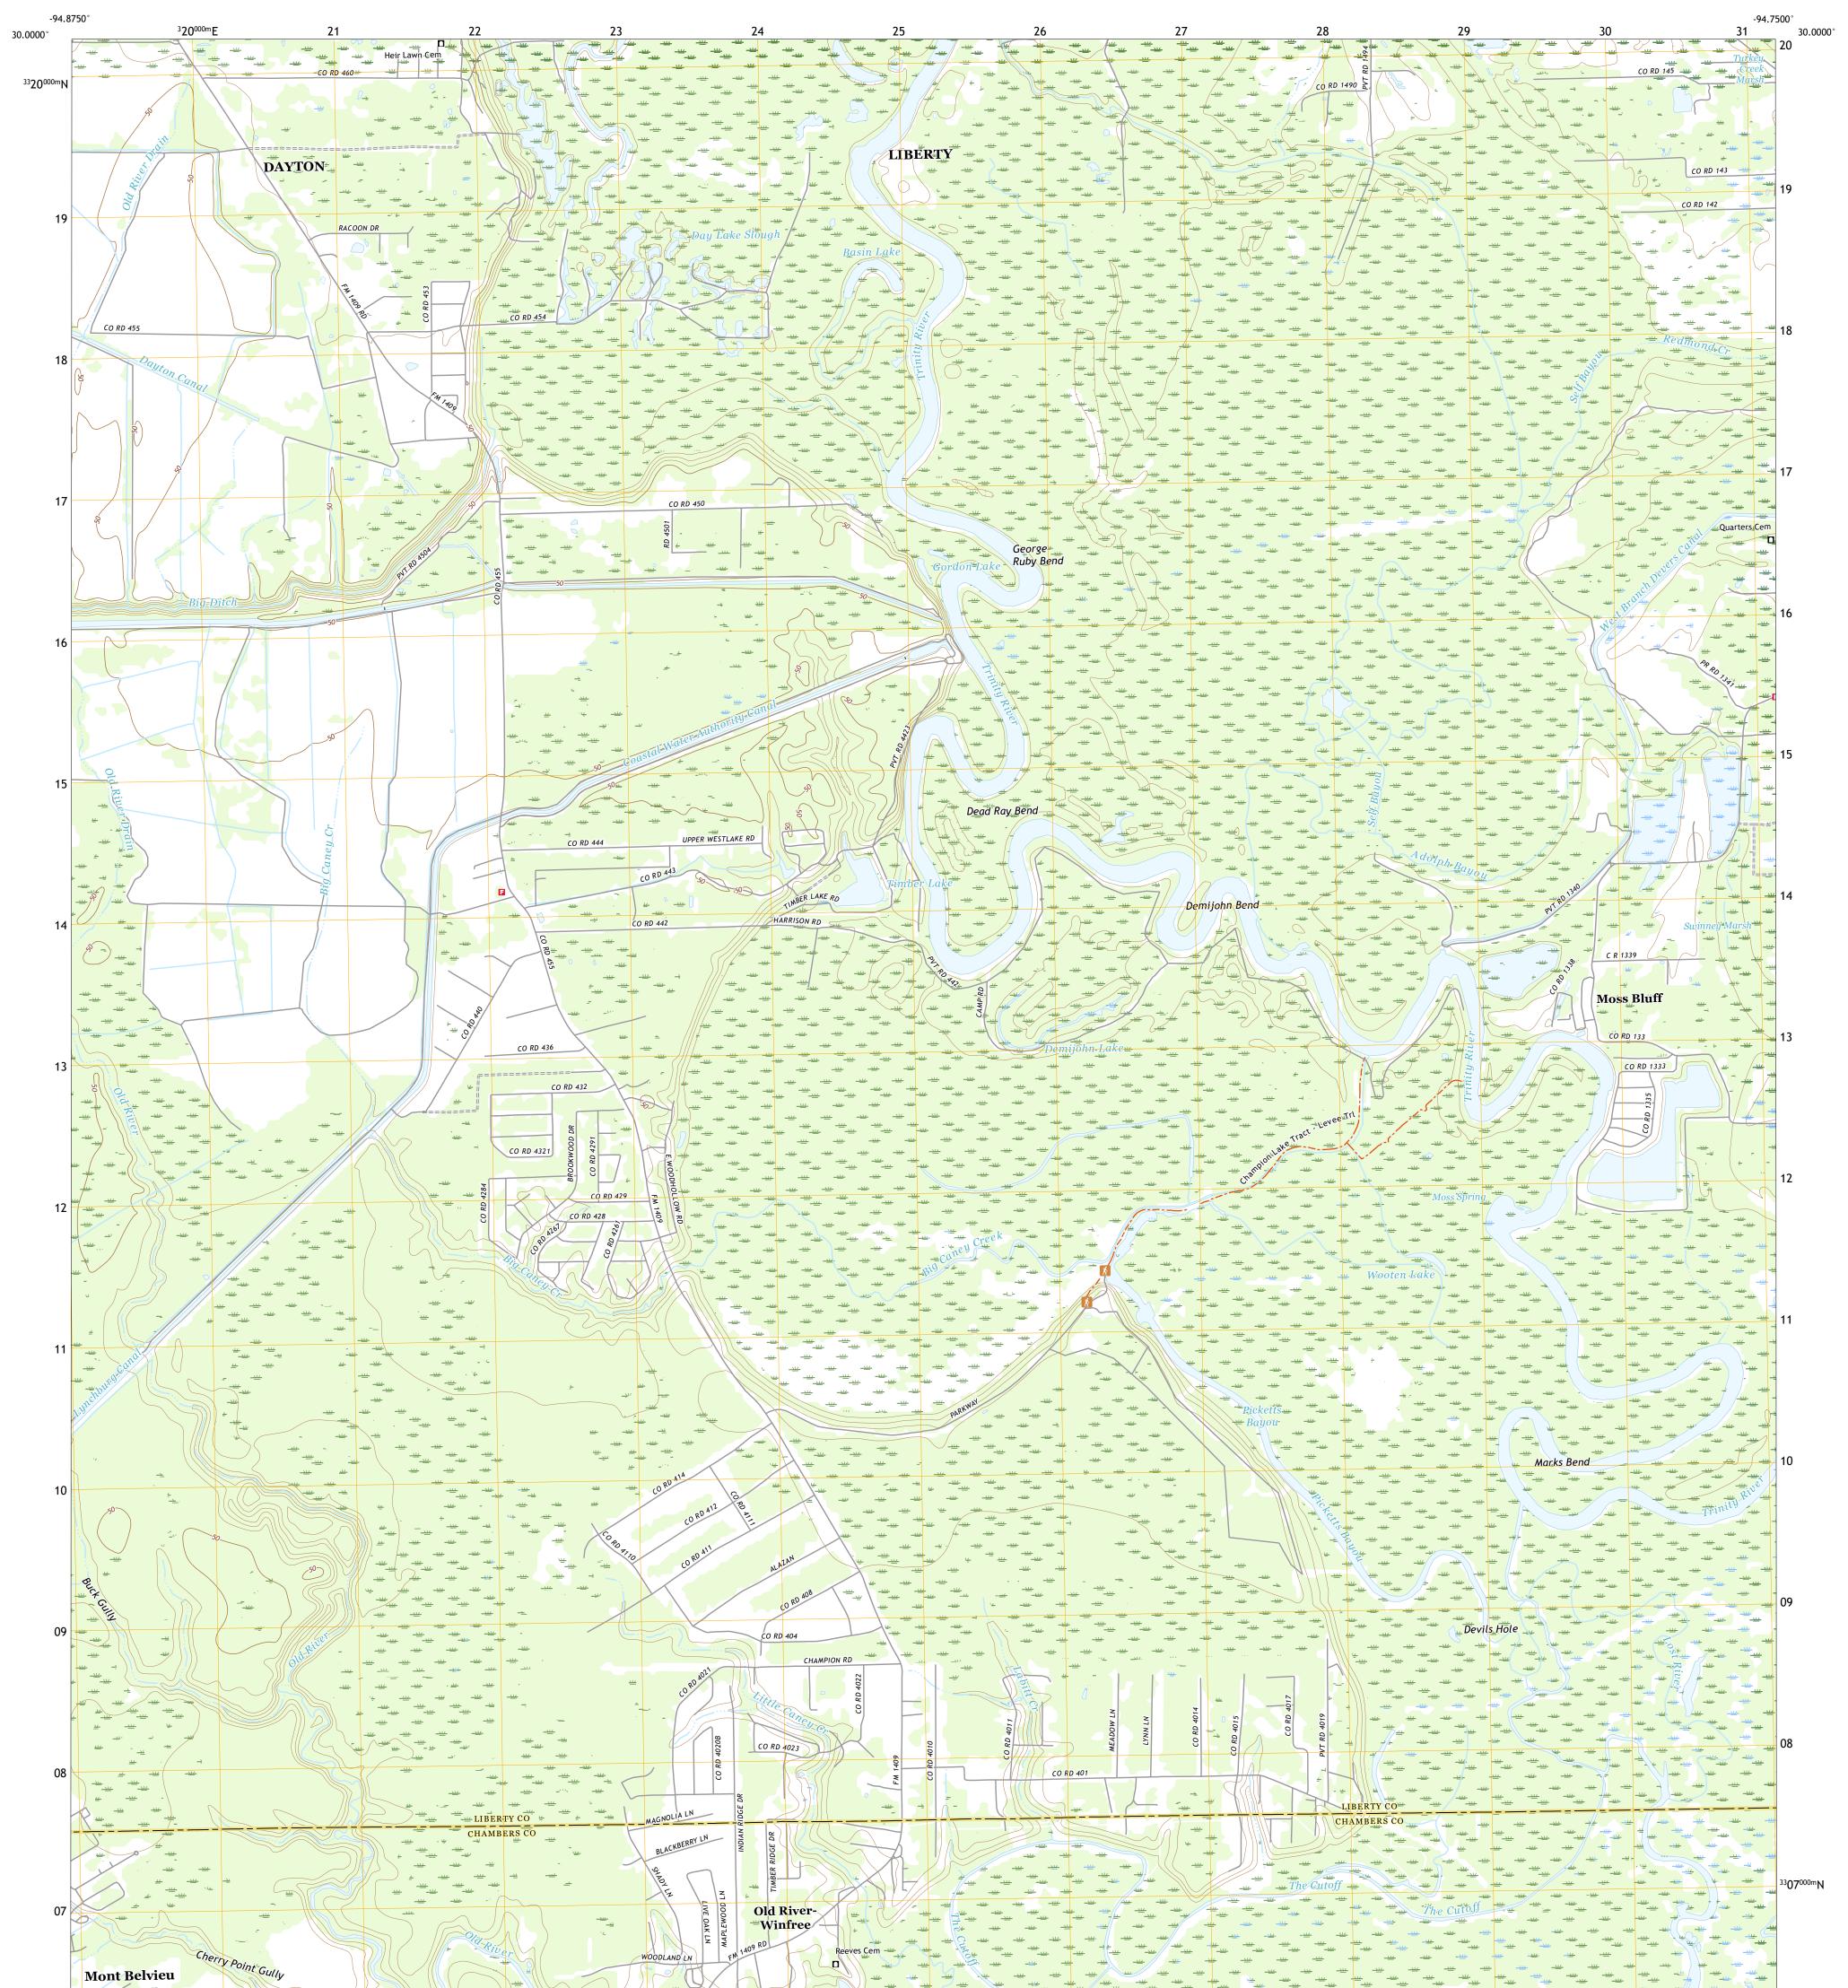

## U.S. DEPARTMENT OF THE INTERIOR U.S. GEOLOGICAL SURVEY

MOSS BLUFF QUADRANGLE TEXAS 7.5-MINUTE SERIES

**Produced by the United States Geological Survey** North American Datum of 1983 (NAD83) World Geodetic System of 1984 (WGS84). Projection and 1 000-meter grid:Universal Transverse Mercator, Zone 15R This map is not a legal document. Boundaries may be generalized for this map scale. Private lands within government reservations may not be shown. Obtain permission before entering private lands.