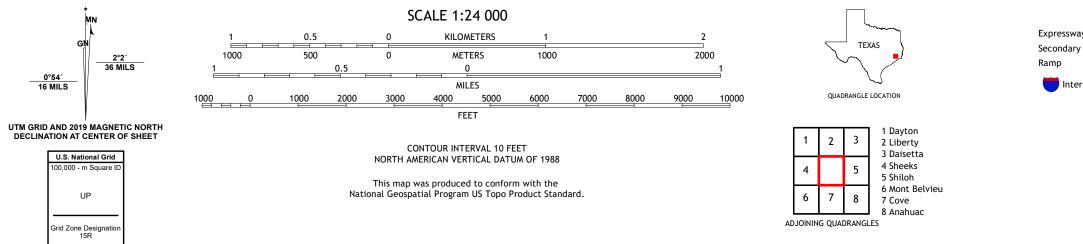

## U.S. DEPARTMENT OF THE INTERIOR U.S. GEOLOGICAL SURVEY

MOSS BLUFF QUADRANGLE TEXAS 7.5-MINUTE SERIES

**Produced by the United States Geological Survey** North American Datum of 1983 (NAD83) World Geodetic System of 1984 (WGS84). Projection and 1 000-meter grid:Universal Transverse Mercator, Zone 15R This map is not a legal document. Boundaries may be generalized for this map scale. Private lands within government reservations may not be shown. Obtain permission before entering private lands.

.....NAIP, September 2016 - November 2016 U.S. Census Bureau, 2015 ......GNIS, 1979 - 2022 .....National Hydrography Dataset, 2003 - 2018 .....National Elevation Dataset, 2004 .....Multiple sources; see metadata file 2019 - 2021 Imagery.... Roads..... Names..... Hydrography..... Contours.... Boundaries... ..FWS National Wetlands Inventory Not Available Wetlands...