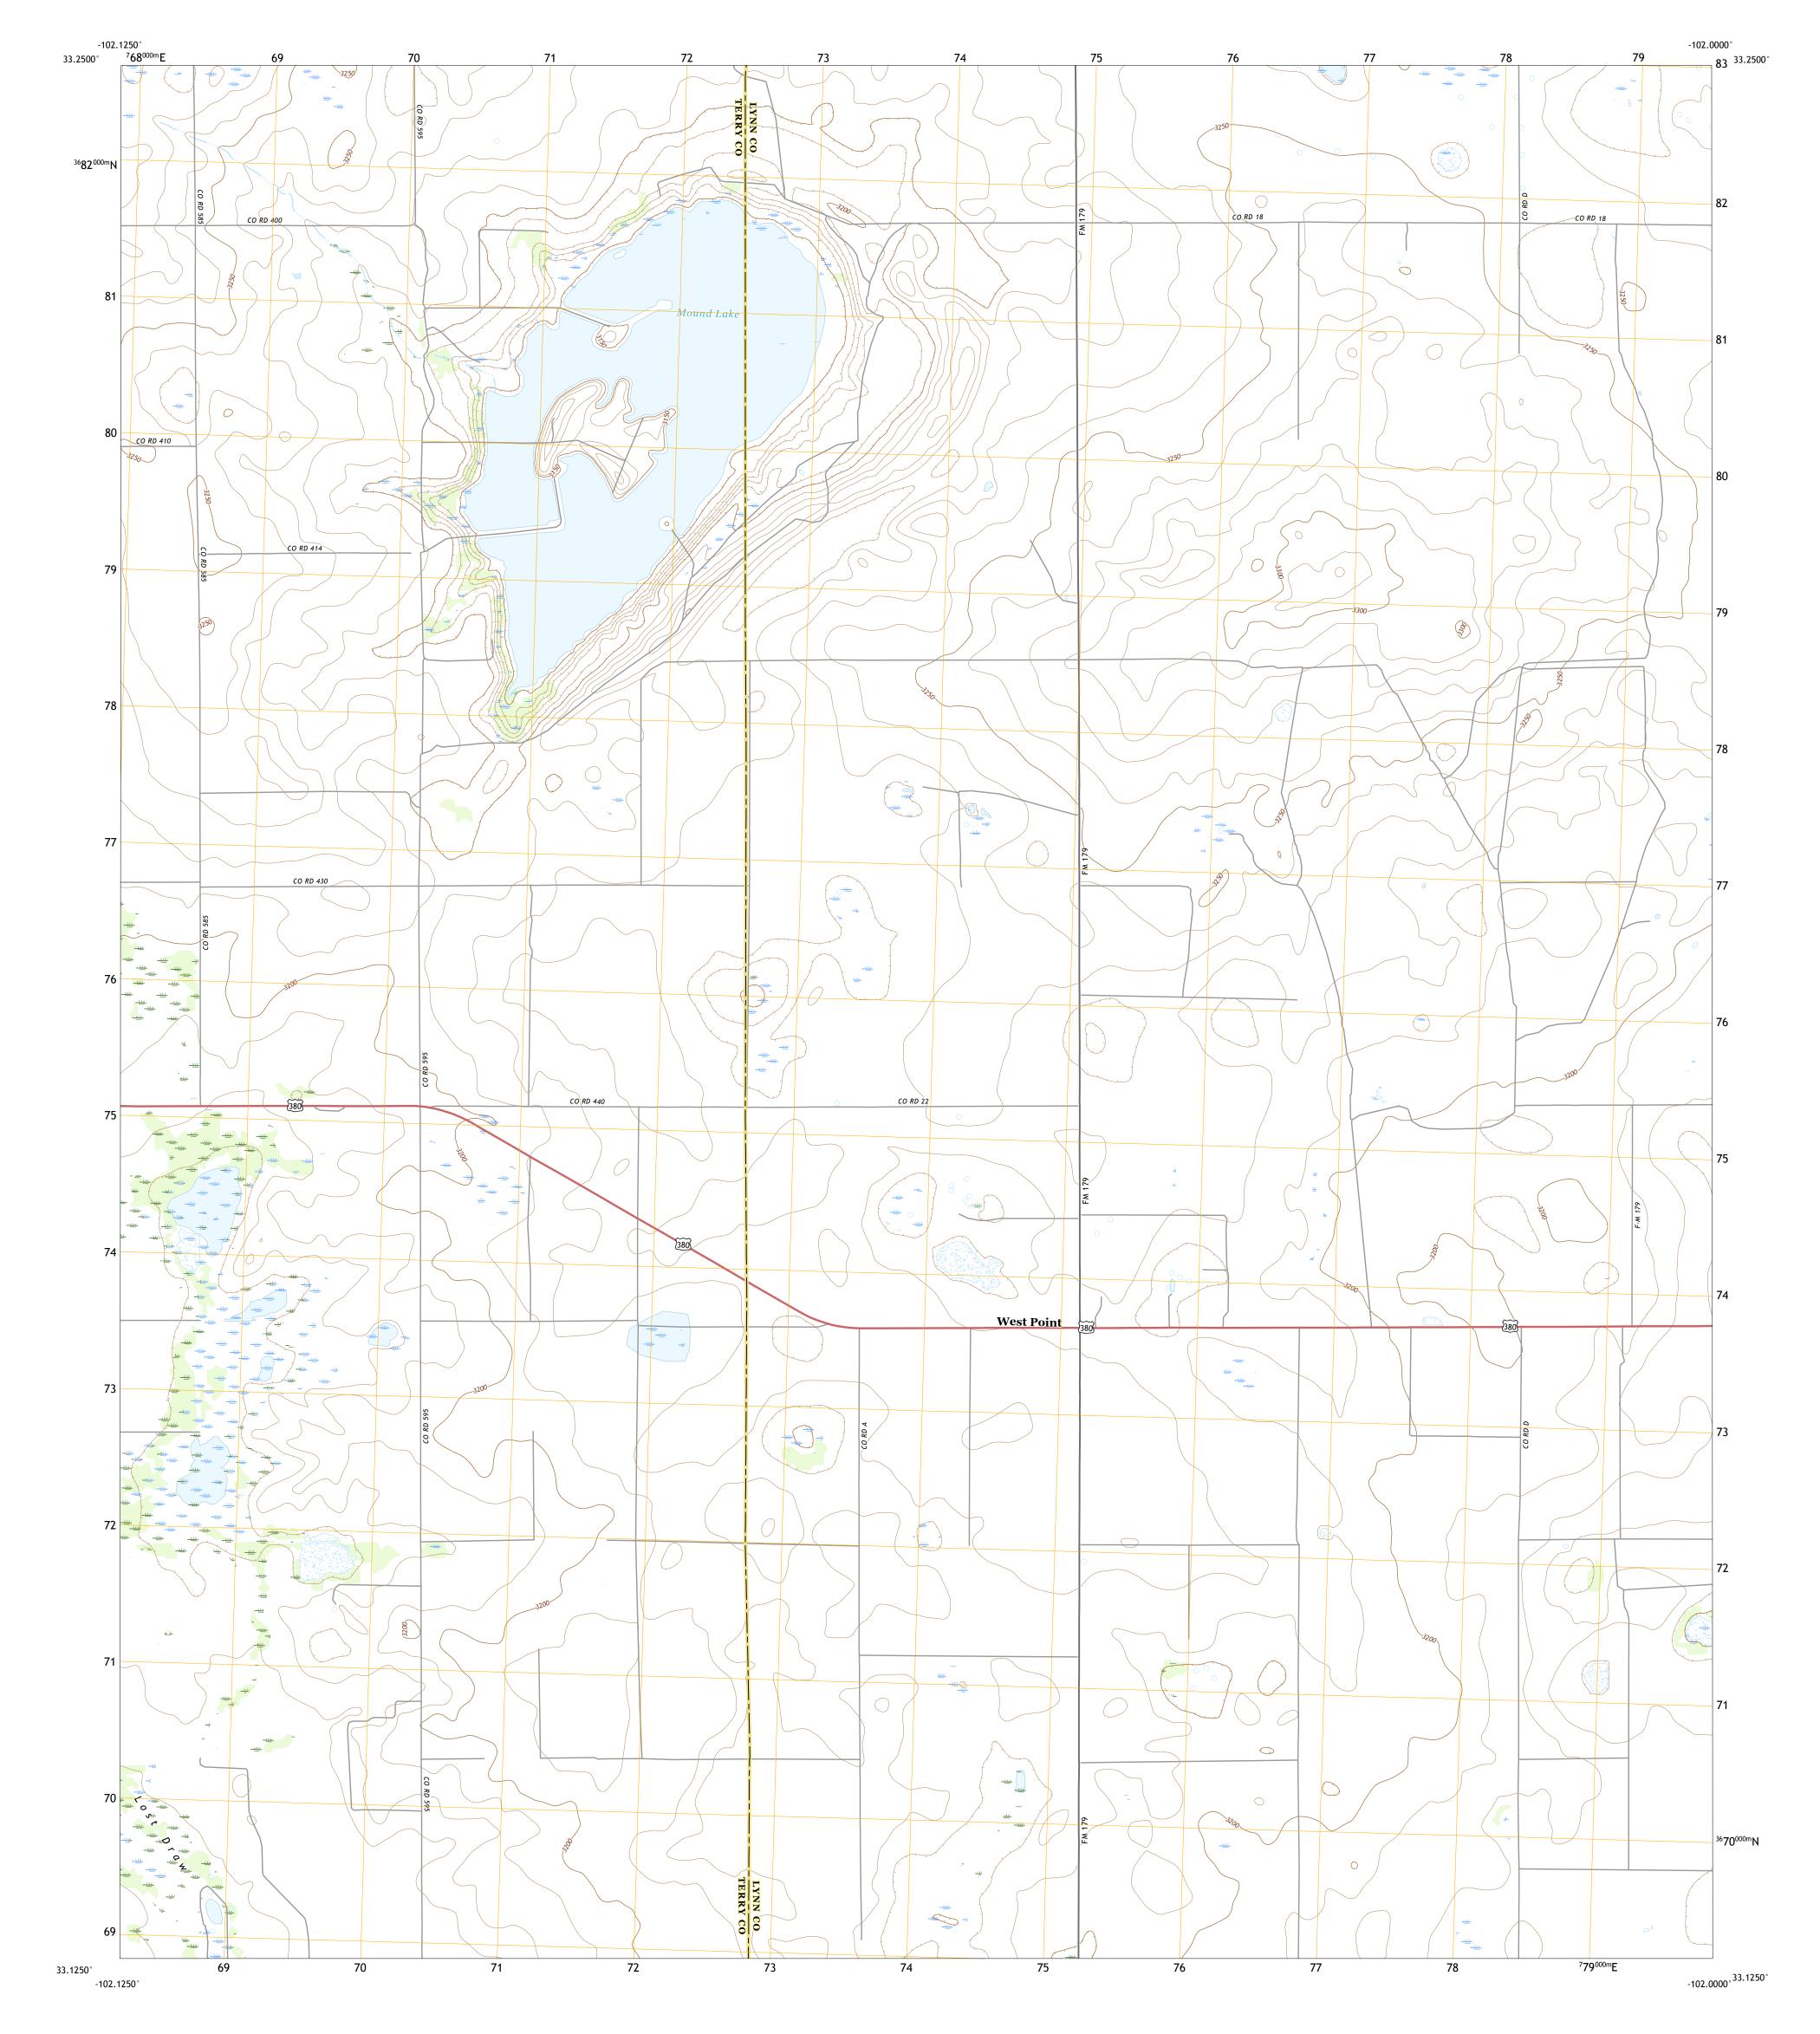

## U.S. DEPARTMENT OF THE INTERIOR U.S. GEOLOGICAL SURVEY

MOUND LAKE QUADRANGLE TEXAS 7.5-MINUTE SERIES

Produced by the United States Geological Survey North American Datum of 1983 (NAD83) World Geodetic System of 1984 (WGS84). Projection and 1 000-meter grid:Universal Transverse Mercator, Zone 13S This map is not a legal document. Boundaries may be generalized for this map scale. Private lands within government reservations may not be shown. Obtain permission before entering private lands.

.....NAIP, October 2016 - November 2016 ......U.S. Census Bureau, 2015 - 2018 .....GNIS, 1979 - 2016 .....National Hydrography Dataset, 2004 - 2018 .....National Elevation Dataset, 2007 .....Multiple sources; see metadata file 2016 - 2017 Imagery... Roads..... Names..... Hydrography..... Contours.. Boundaries... ..FWS National Wetlands Inventory 2003 - 2005 Wetlands...