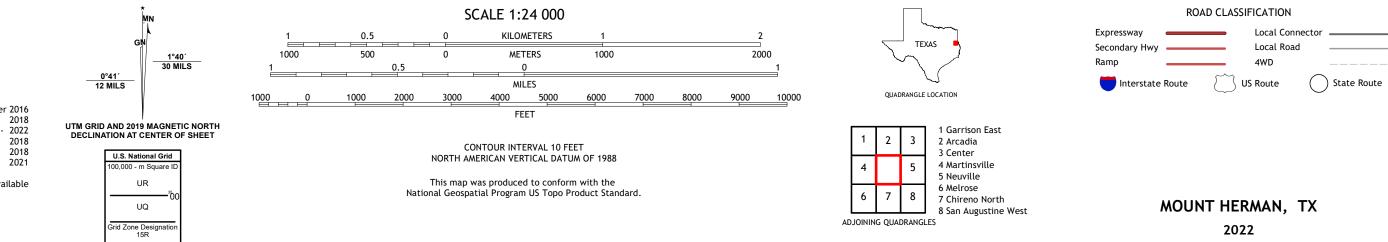

## U.S. DEPARTMENT OF THE INTERIOR U.S. GEOLOGICAL SURVEY

MOUNT HERMAN QUADRANGLE TEXAS 7.5-MINUTE SERIES

Produced by the United States Geological Survey North American Datum of 1983 (NAD83) World Geodetic System of 1984 (WGS84). Projection and 1 000-meter grid:Universal Transverse Mercator, Zone 15R This map is not a legal document. Boundaries may be generalized for this map scale. Private lands within government reservations may not be shown. Obtain permission before entering private lands.

Imagery.NAIP, October 2016 - November 2016Roads.U.S. Census Bureau, 2015 - 2018Names.GNIS, 1979 - 2022Hydrography.National Hydrography Dataset, 2003 - 2018Contours.National Elevation Dataset, 2018Boundaries.Multiple sources; see metadata file 2019 - 2021Wetlands.FWS National Wetlands Inventory Not Available