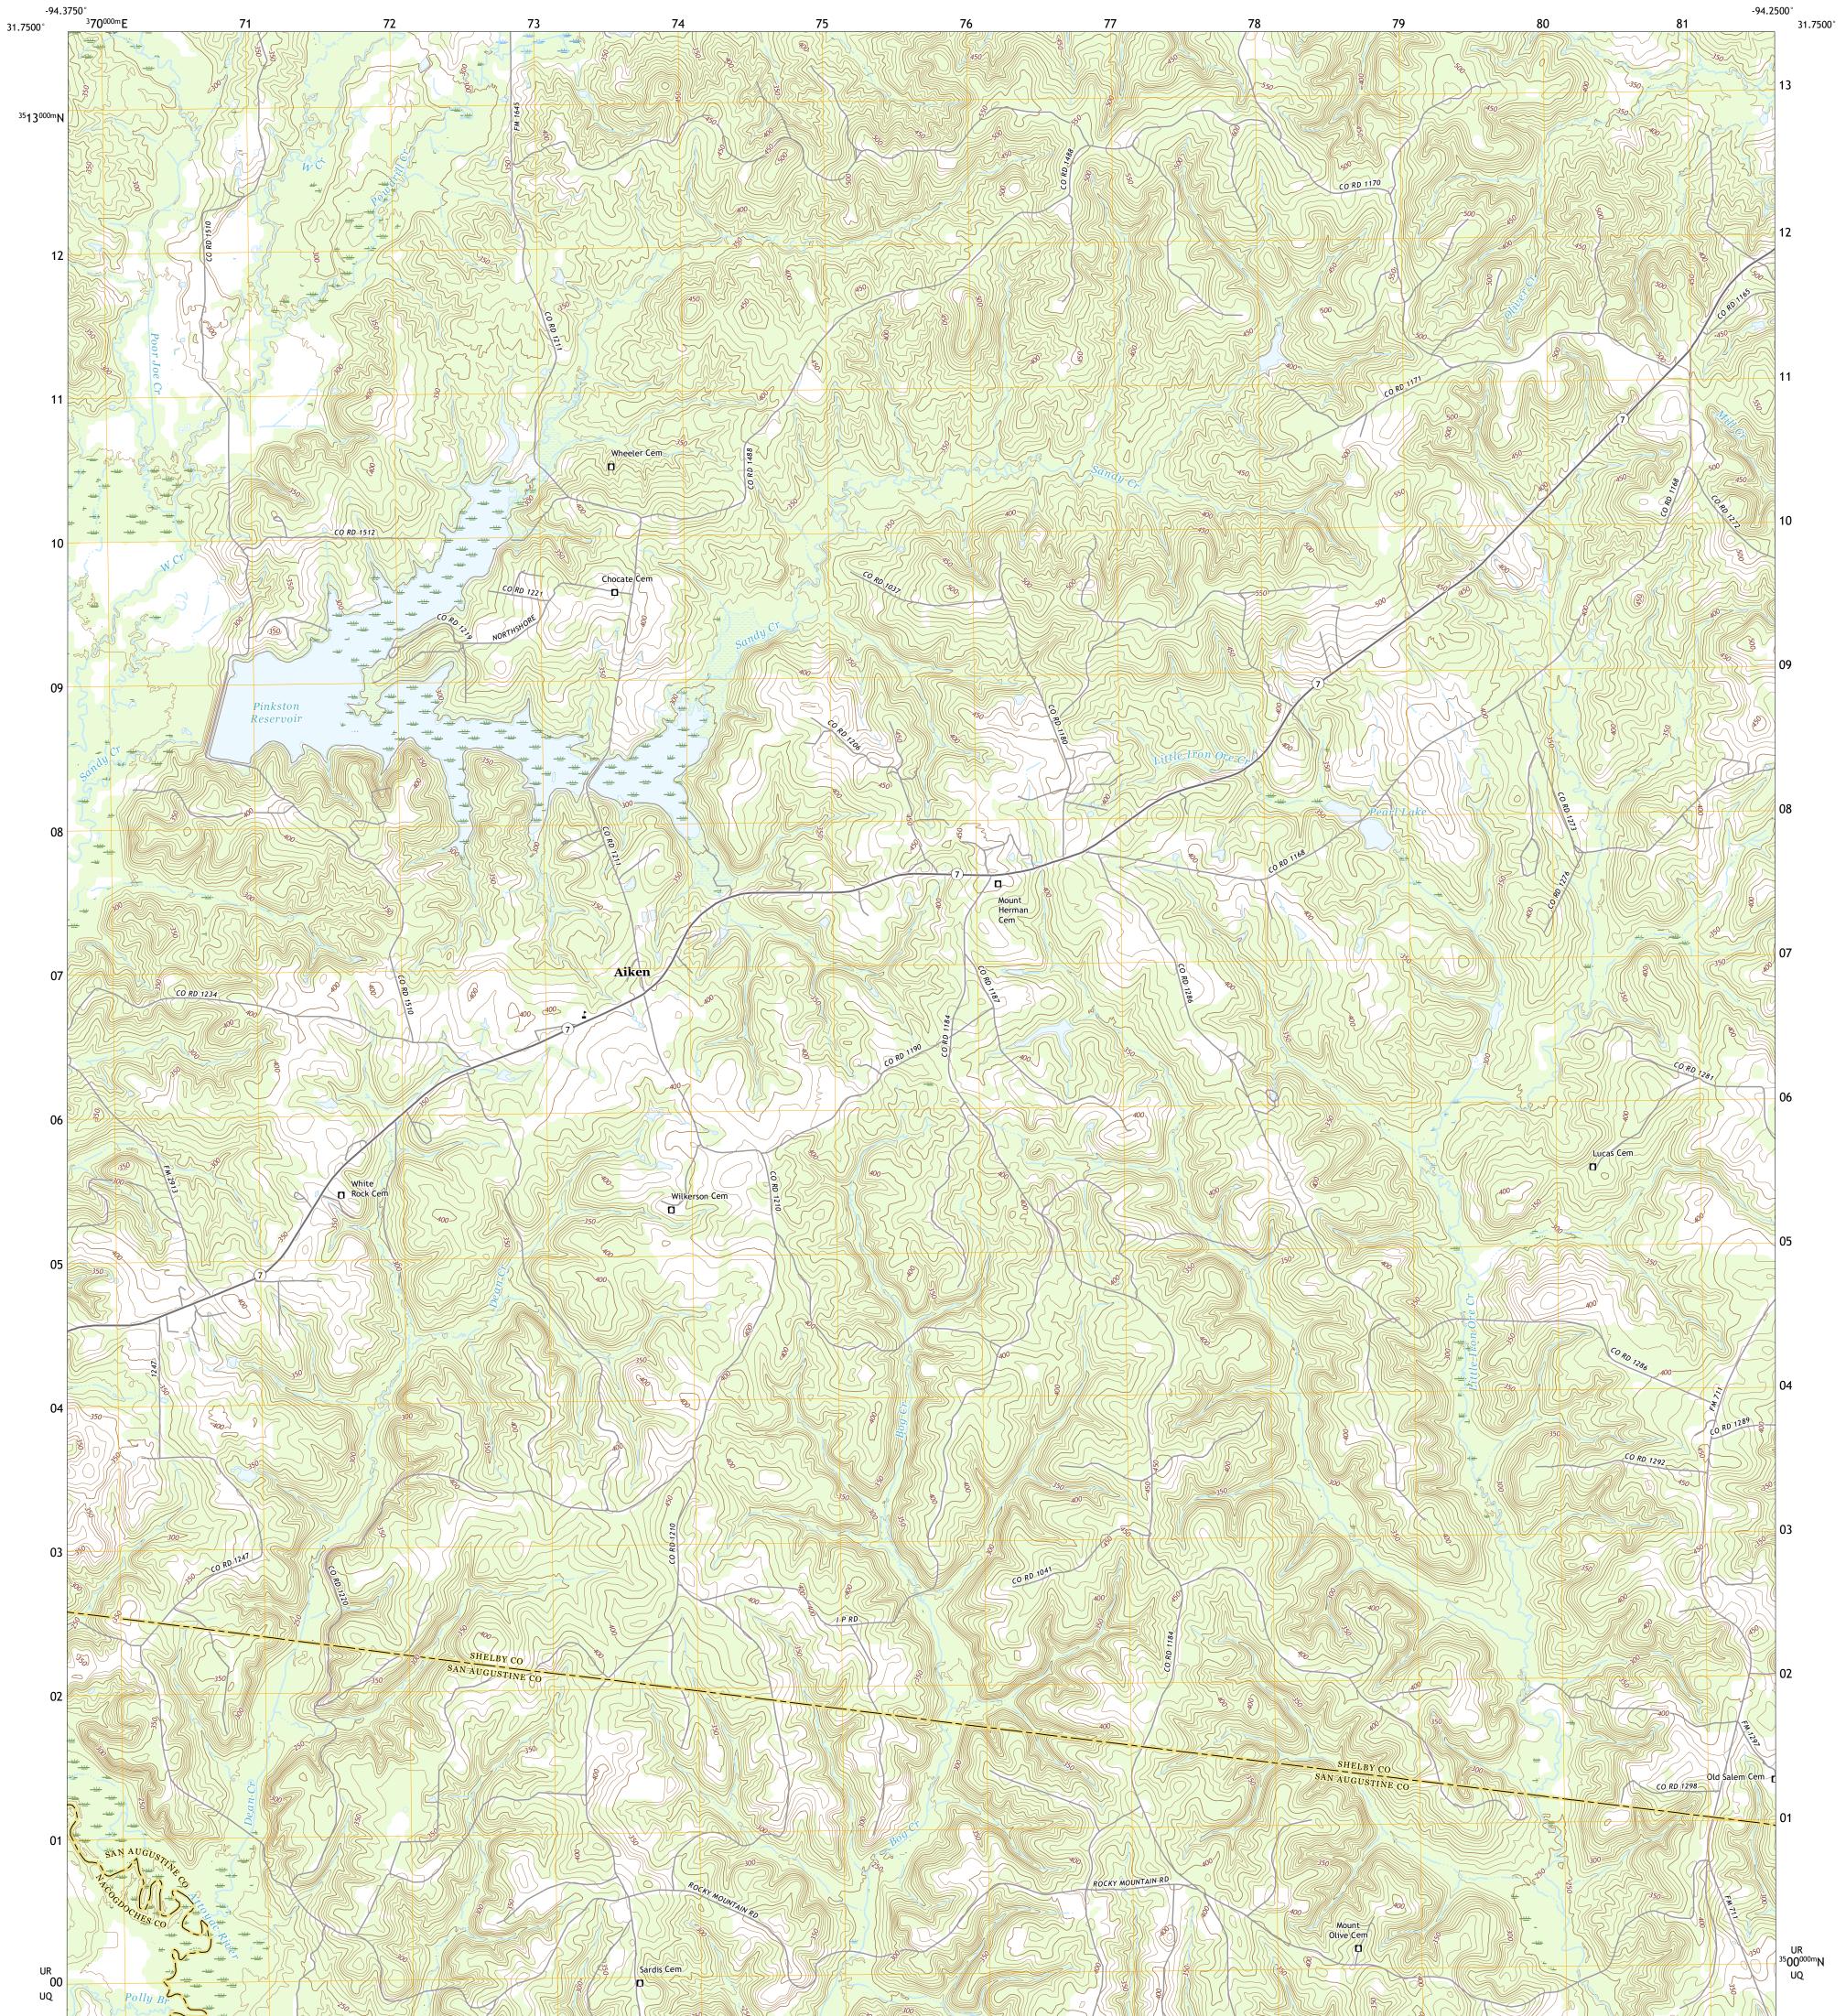

## U.S. DEPARTMENT OF THE INTERIOR U.S. GEOLOGICAL SURVEY

MOUNT HERMAN QUADRANGLE TEXAS 7.5-MINUTE SERIES

Produced by the United States Geological Survey North American Datum of 1983 (NAD83) World Geodetic System of 1984 (WGS84). Projection and 1 000-meter grid:Universal Transverse Mercator, Zone 15R This map is not a legal document. Boundaries may be generalized for this map scale. Private lands within government reservations may not be shown. Obtain permission before entering private lands.

Imagery.NAIP, October 2016 - November 2016Roads.U.S. Census Bureau, 2015 - 2018Names.GNIS, 1979 - 2022Hydrography.National Hydrography Dataset, 2003 - 2018Contours.National Elevation Dataset, 2018Boundaries.Multiple sources; see metadata file 2019 - 2021Wetlands.FWS National Wetlands Inventory Not Available

NGA REF NO.U S G S X 2 4 K 3 0 6 2 2