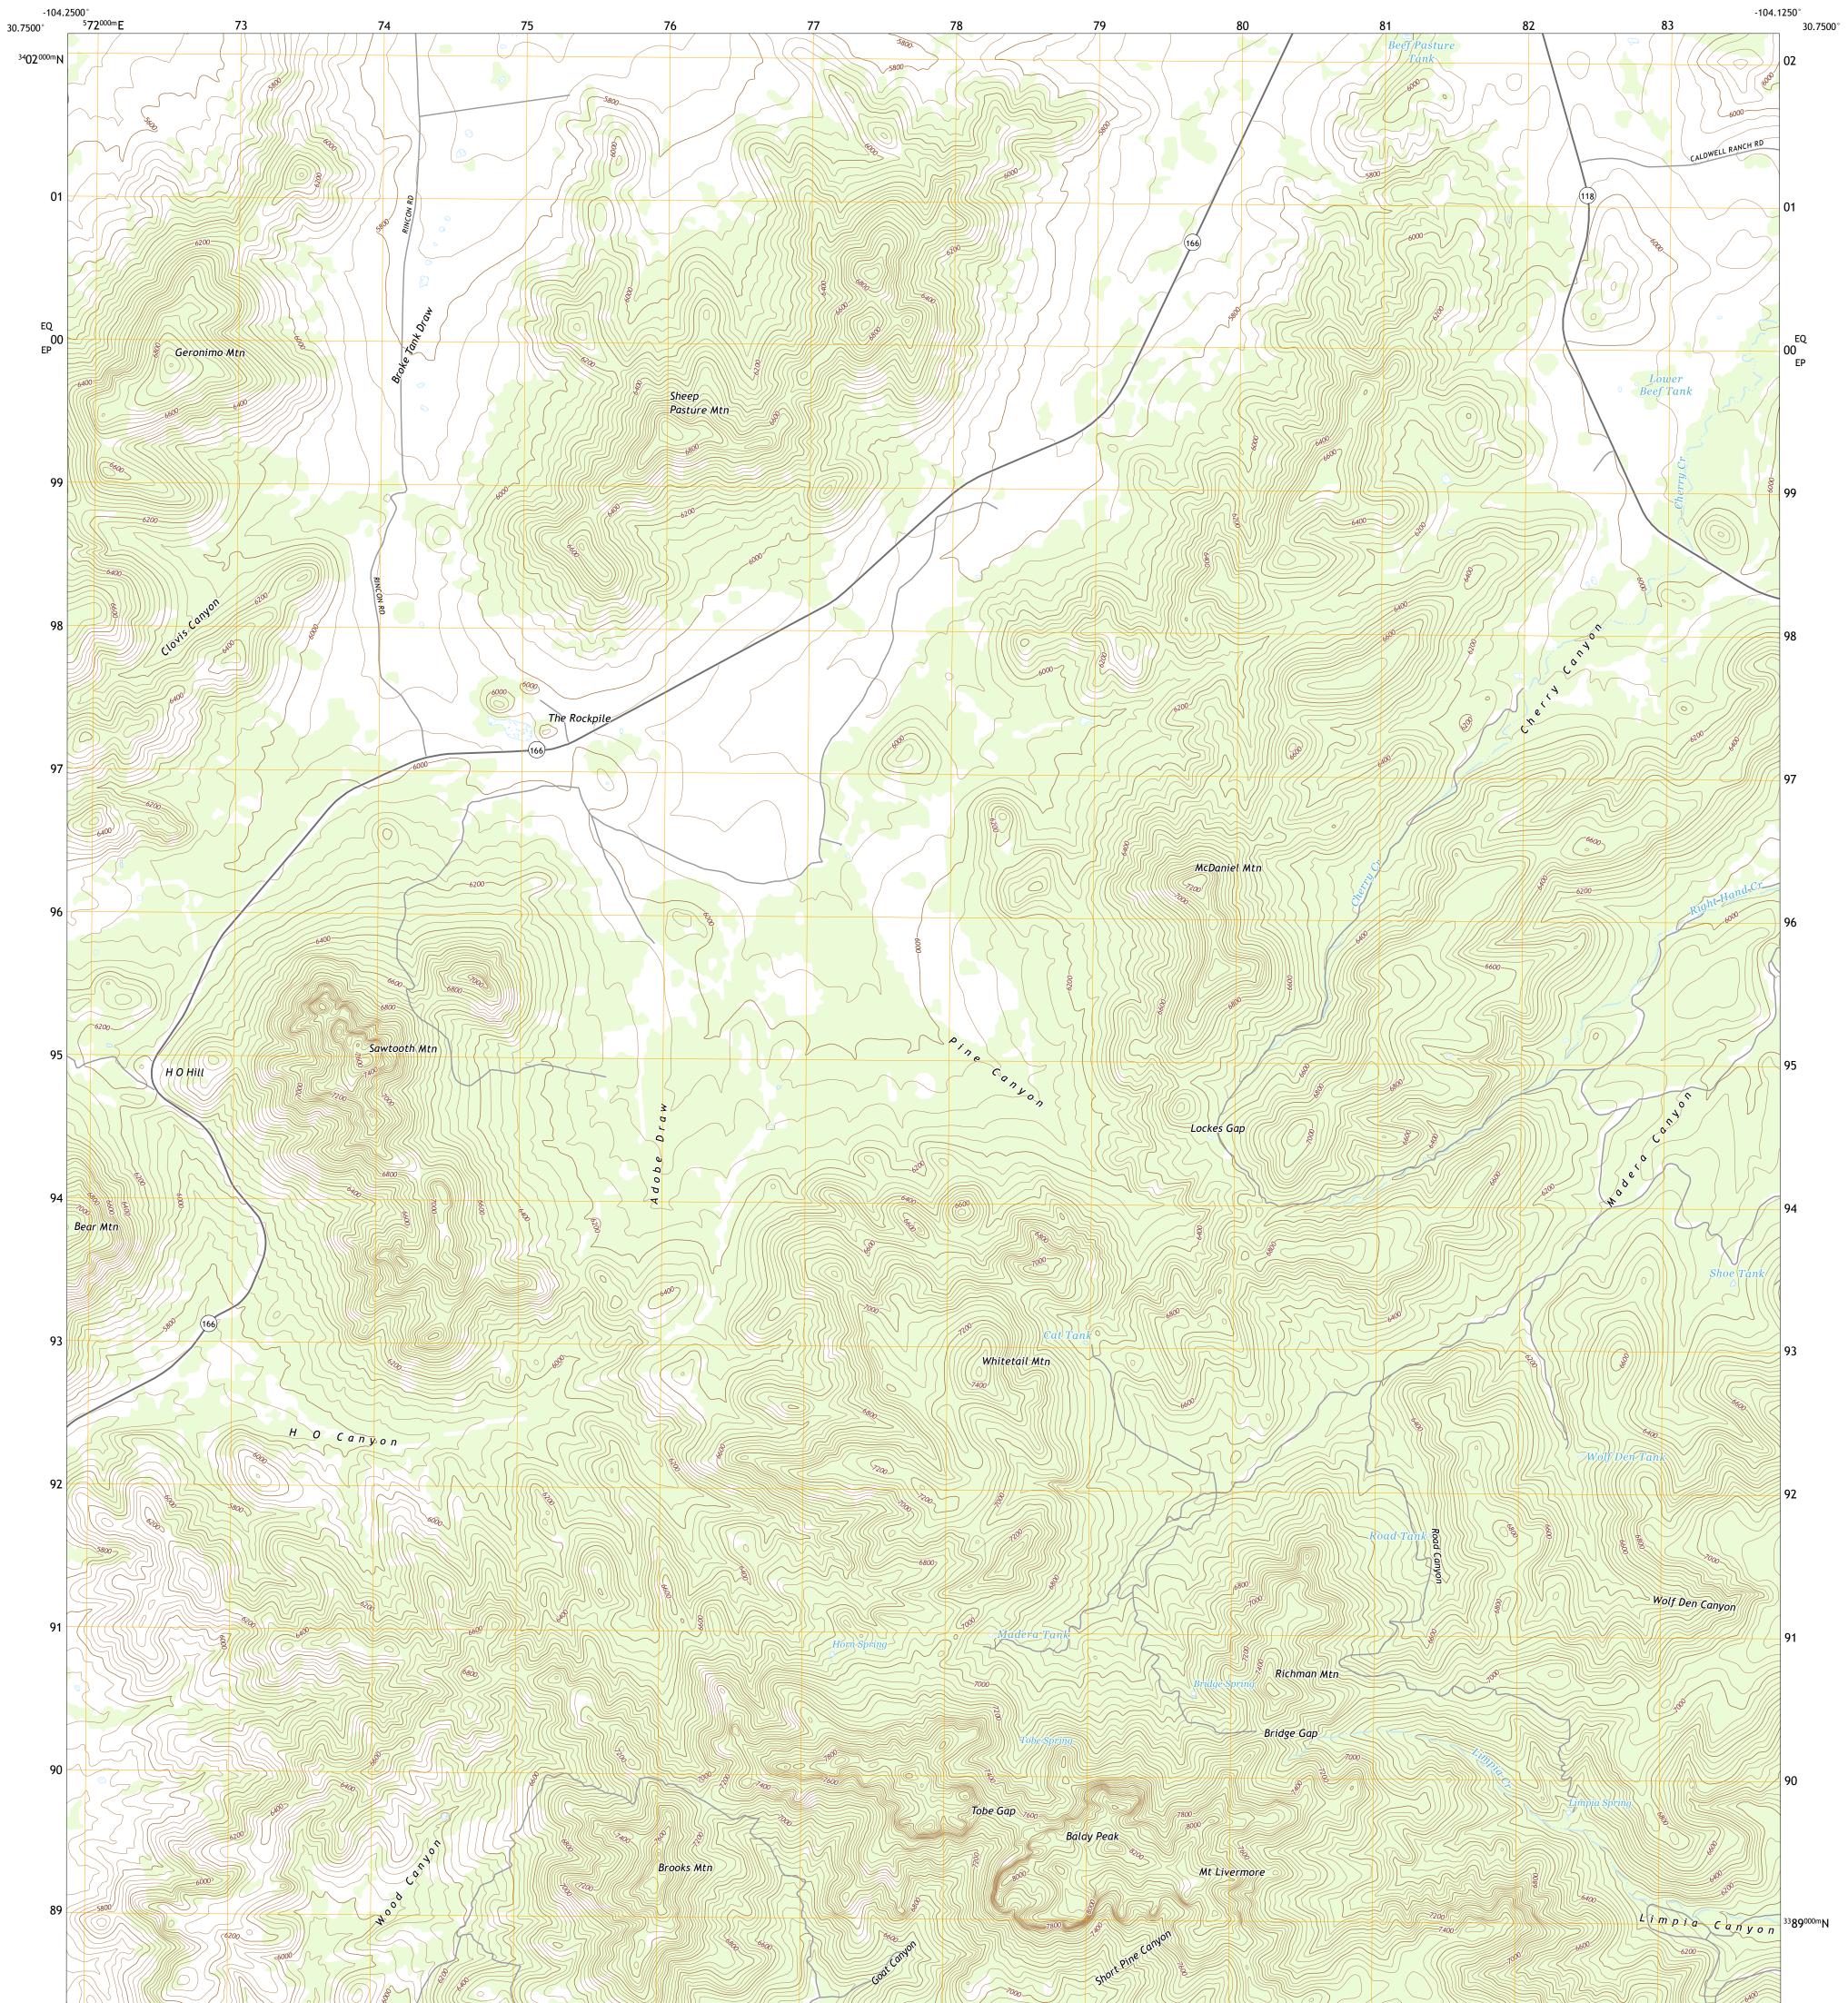

## U.S. DEPARTMENT OF THE INTERIOR U.S. GEOLOGICAL SURVEY

MOUNT LIVERMORE QUADRANGLE TEXAS - JEFF DAVIS COUNTY 7.5-MINUTE SERIES

Produced by the United States Geological Survey North American Datum of 1983 (NAD83) World Geodetic System of 1984 (WGS84). Projection and 1 000-meter grid:Universal Transverse Mercator, Zone 13R This map is not a legal document. Boundaries may be generalized for this map scale. Private lands within government reservations may not be shown. Obtain permission before entering private lands.

Imagery......NAIP, September 2016 - November 2016 Roads.......GNIS, 1979 - 2017 U.S. Census Bureau, 2015 - 2018 Names......GNIS, 1979 - 2017 U Hydrography.....National Hydrography Dataset, 2002 - 2018 Contours.....National Elevation Dataset, 2005 Boundaries.....Multiple sources; see metadata file 2016 - 2017 Wetlands.....FWS National Wetlands Inventory Not Available