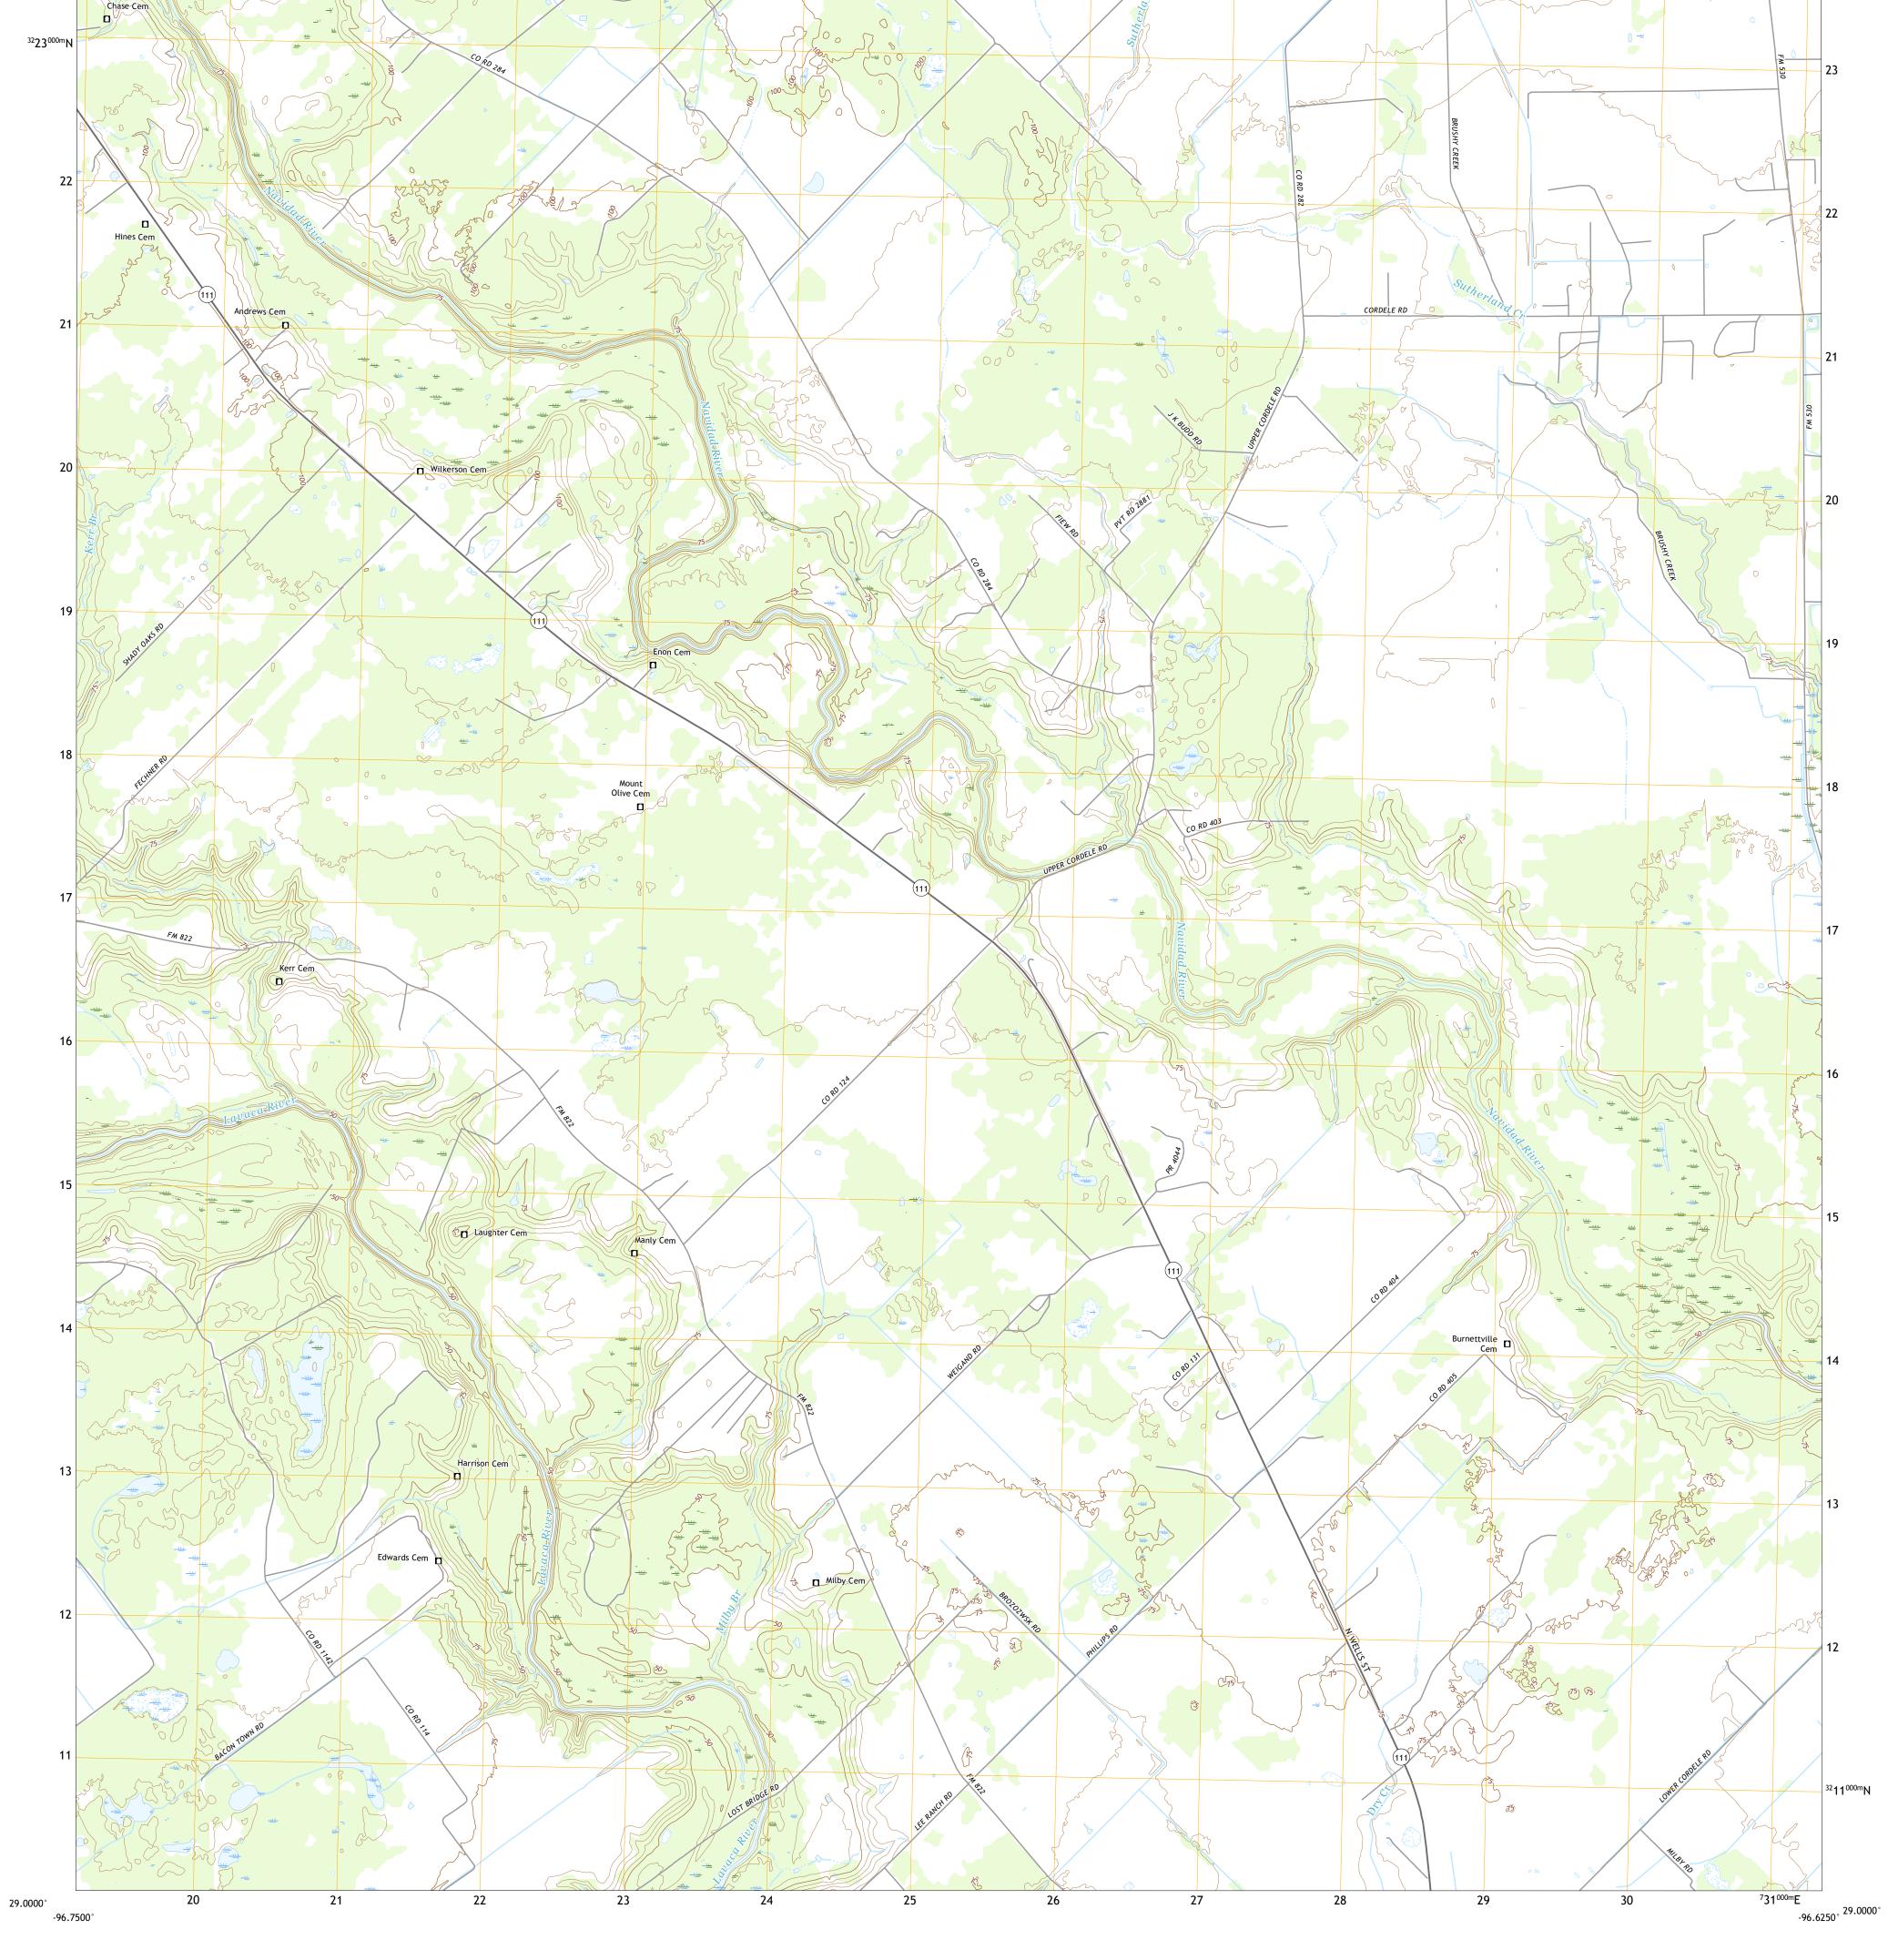

Produced by the United States Geological Survey
North American Datum of 1983 (NAD83)
World Geodetic System of 1984 (WGS84). Projection and
1 000-meter grid:Universal Transverse Mercator, Zone 14R

This map is not a legal document. Boundaries may be generalized for this map scale. Private lands within government reservations may not be shown. Obtain permission before

..FWS National Wetlands Inventory Not Available

entering private lands.

Hydrography..... Contours.....Mul

Imagery.... Roads..... Names.....

1°7′ 20 MILS

QT

Grid Zone Designation



8 Manson

ADJOINING QUADRANGLES

MOUNT OLIVE, TX

2022