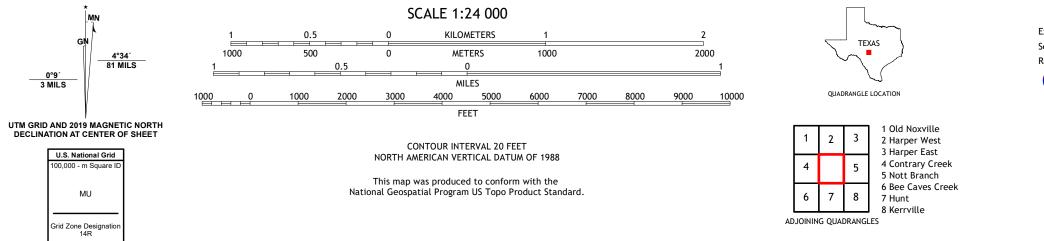

## U.S. DEPARTMENT OF THE INTERIOR U.S. GEOLOGICAL SURVEY

MOUNTAIN HOME QUADRANGLE TEXAS 7.5-MINUTE SERIES

Produced by the United States Geological Survey North American Datum of 1983 (NAD83) World Geodetic System of 1984 (WGS84). Projection and 1 000-meter grid:Universal Transverse Mercator, Zone 14R This map is not a legal document. Boundaries may be generalized for this map scale. Private lands within government reservations may not be shown. Obtain permission before entering private lands.

.....NAIP, September 2016 - November 2016 U.S. Census Bureau, 2015 - 2018 .....GNIS, 2003 - 2017 .....National Hydrography Dataset, 2002 - 2018 .....National Elevation Dataset, 2021 .....Multiple sources; see metadata file 2019 - 2021 Imagery.... Roads..... Names..... Hydrography..... Contours.... Boundaries.... ..FWS National Wetlands Inventory Not Available Wetlands....