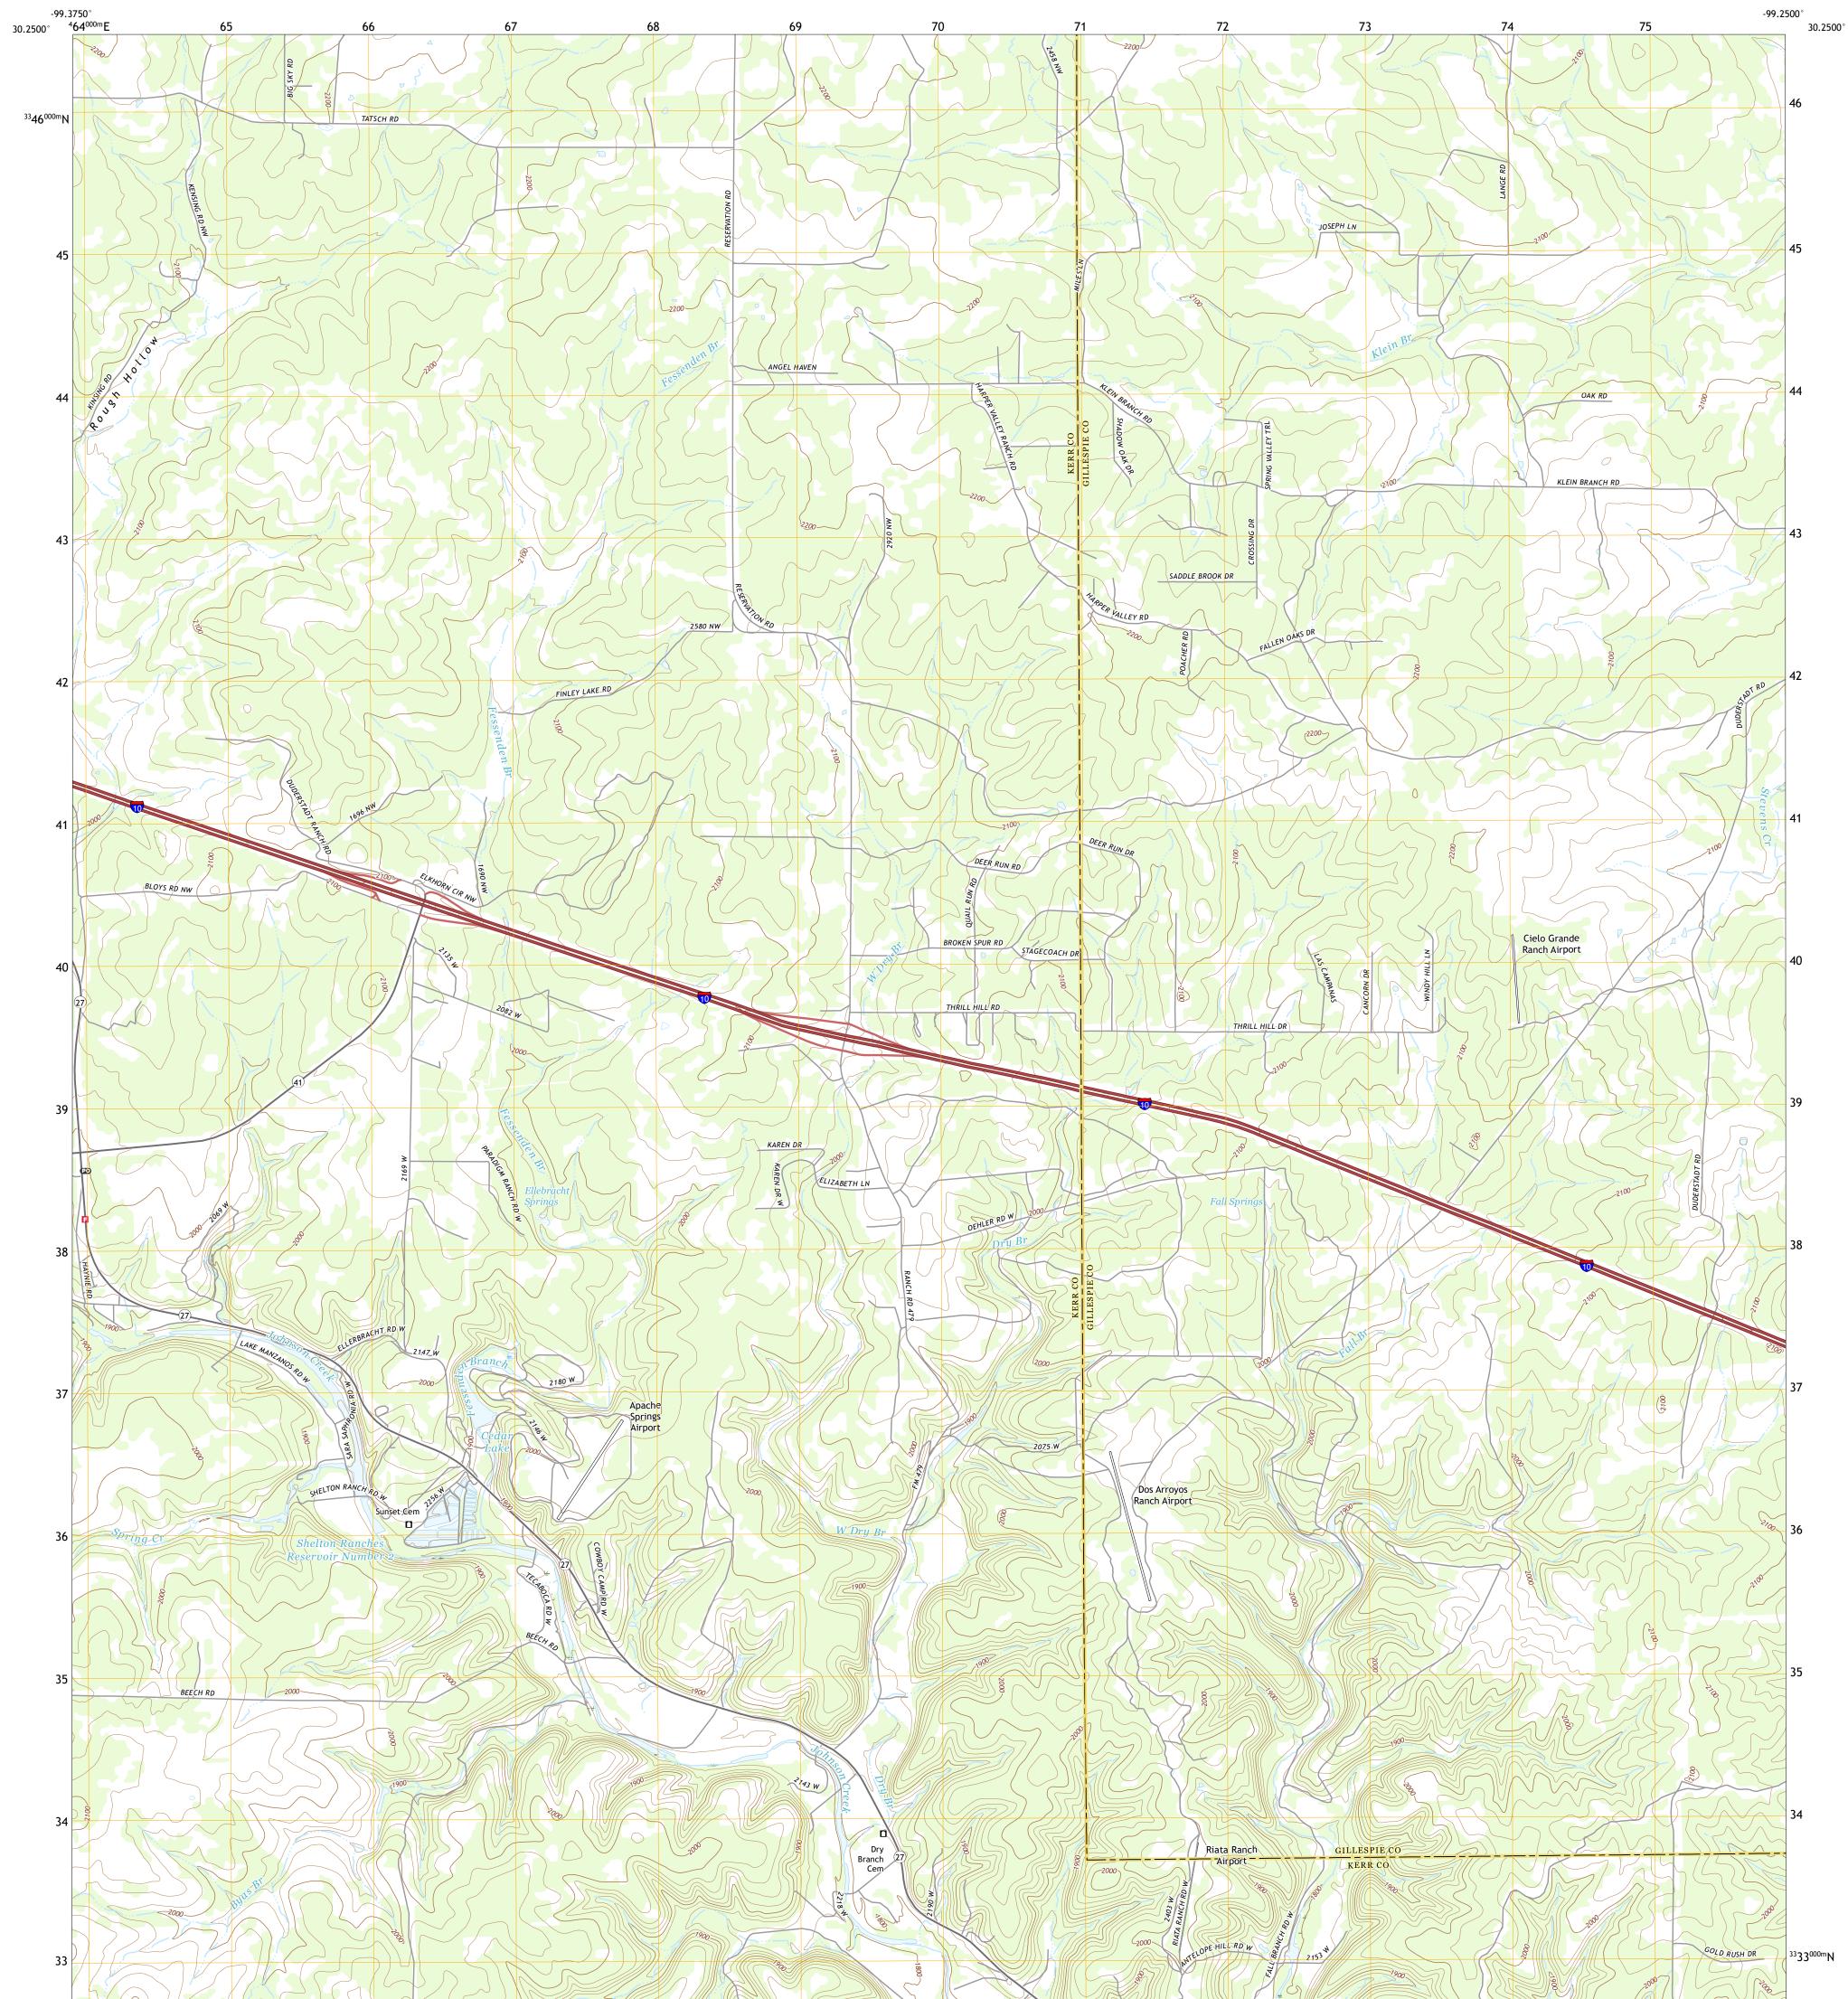

## U.S. DEPARTMENT OF THE INTERIOR U.S. GEOLOGICAL SURVEY

MOUNTAIN HOME QUADRANGLE TEXAS 7.5-MINUTE SERIES

Produced by the United States Geological Survey North American Datum of 1983 (NAD83) World Geodetic System of 1984 (WGS84). Projection and 1 000-meter grid:Universal Transverse Mercator, Zone 14R This map is not a legal document. Boundaries may be generalized for this map scale. Private lands within government reservations may not be shown. Obtain permission before entering private lands.