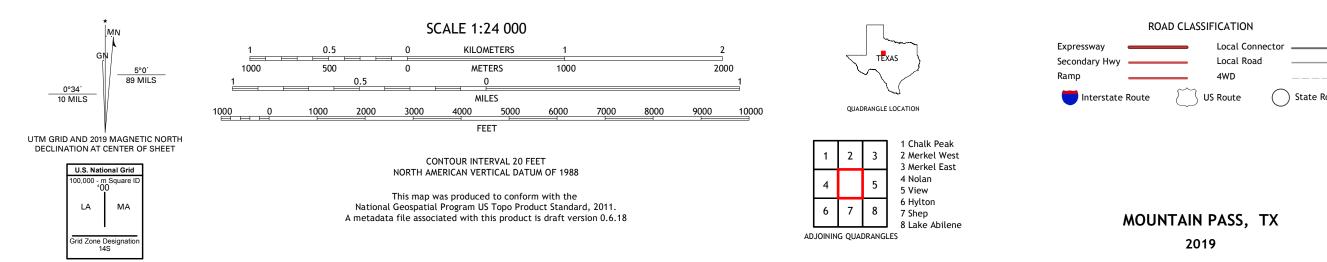

## U.S. DEPARTMENT OF THE INTERIOR U.S. GEOLOGICAL SURVEY

\_\_\_\_

State Route

Produced by the United States Geological Survey North American Datum of 1983 (NAD83) World Geodetic System of 1984 (WGS84). Projection and 1 000-meter grid:Universal Transverse Mercator, Zone 14S This map is not a legal document. Boundaries may be generalized for this map scale. Private lands within government reservations may not be shown. Obtain permission before entering private lands.

.....NAIP, October 2016 - November 2016 U.S. Census Bureau, 2015 - 2018 ......GNIS, 1979 - 2016 .....National Hydrography Dataset, 2002 - 2018 .....National Elevation Dataset, 2016 .....Multiple sources; see metadata file 2016 - 2017 Imagery.... Roads..... Names..... Hydrography..... Contours.... Boundaries... Wetlands... ..FWS National Wetlands Inventory 1984 - 1985