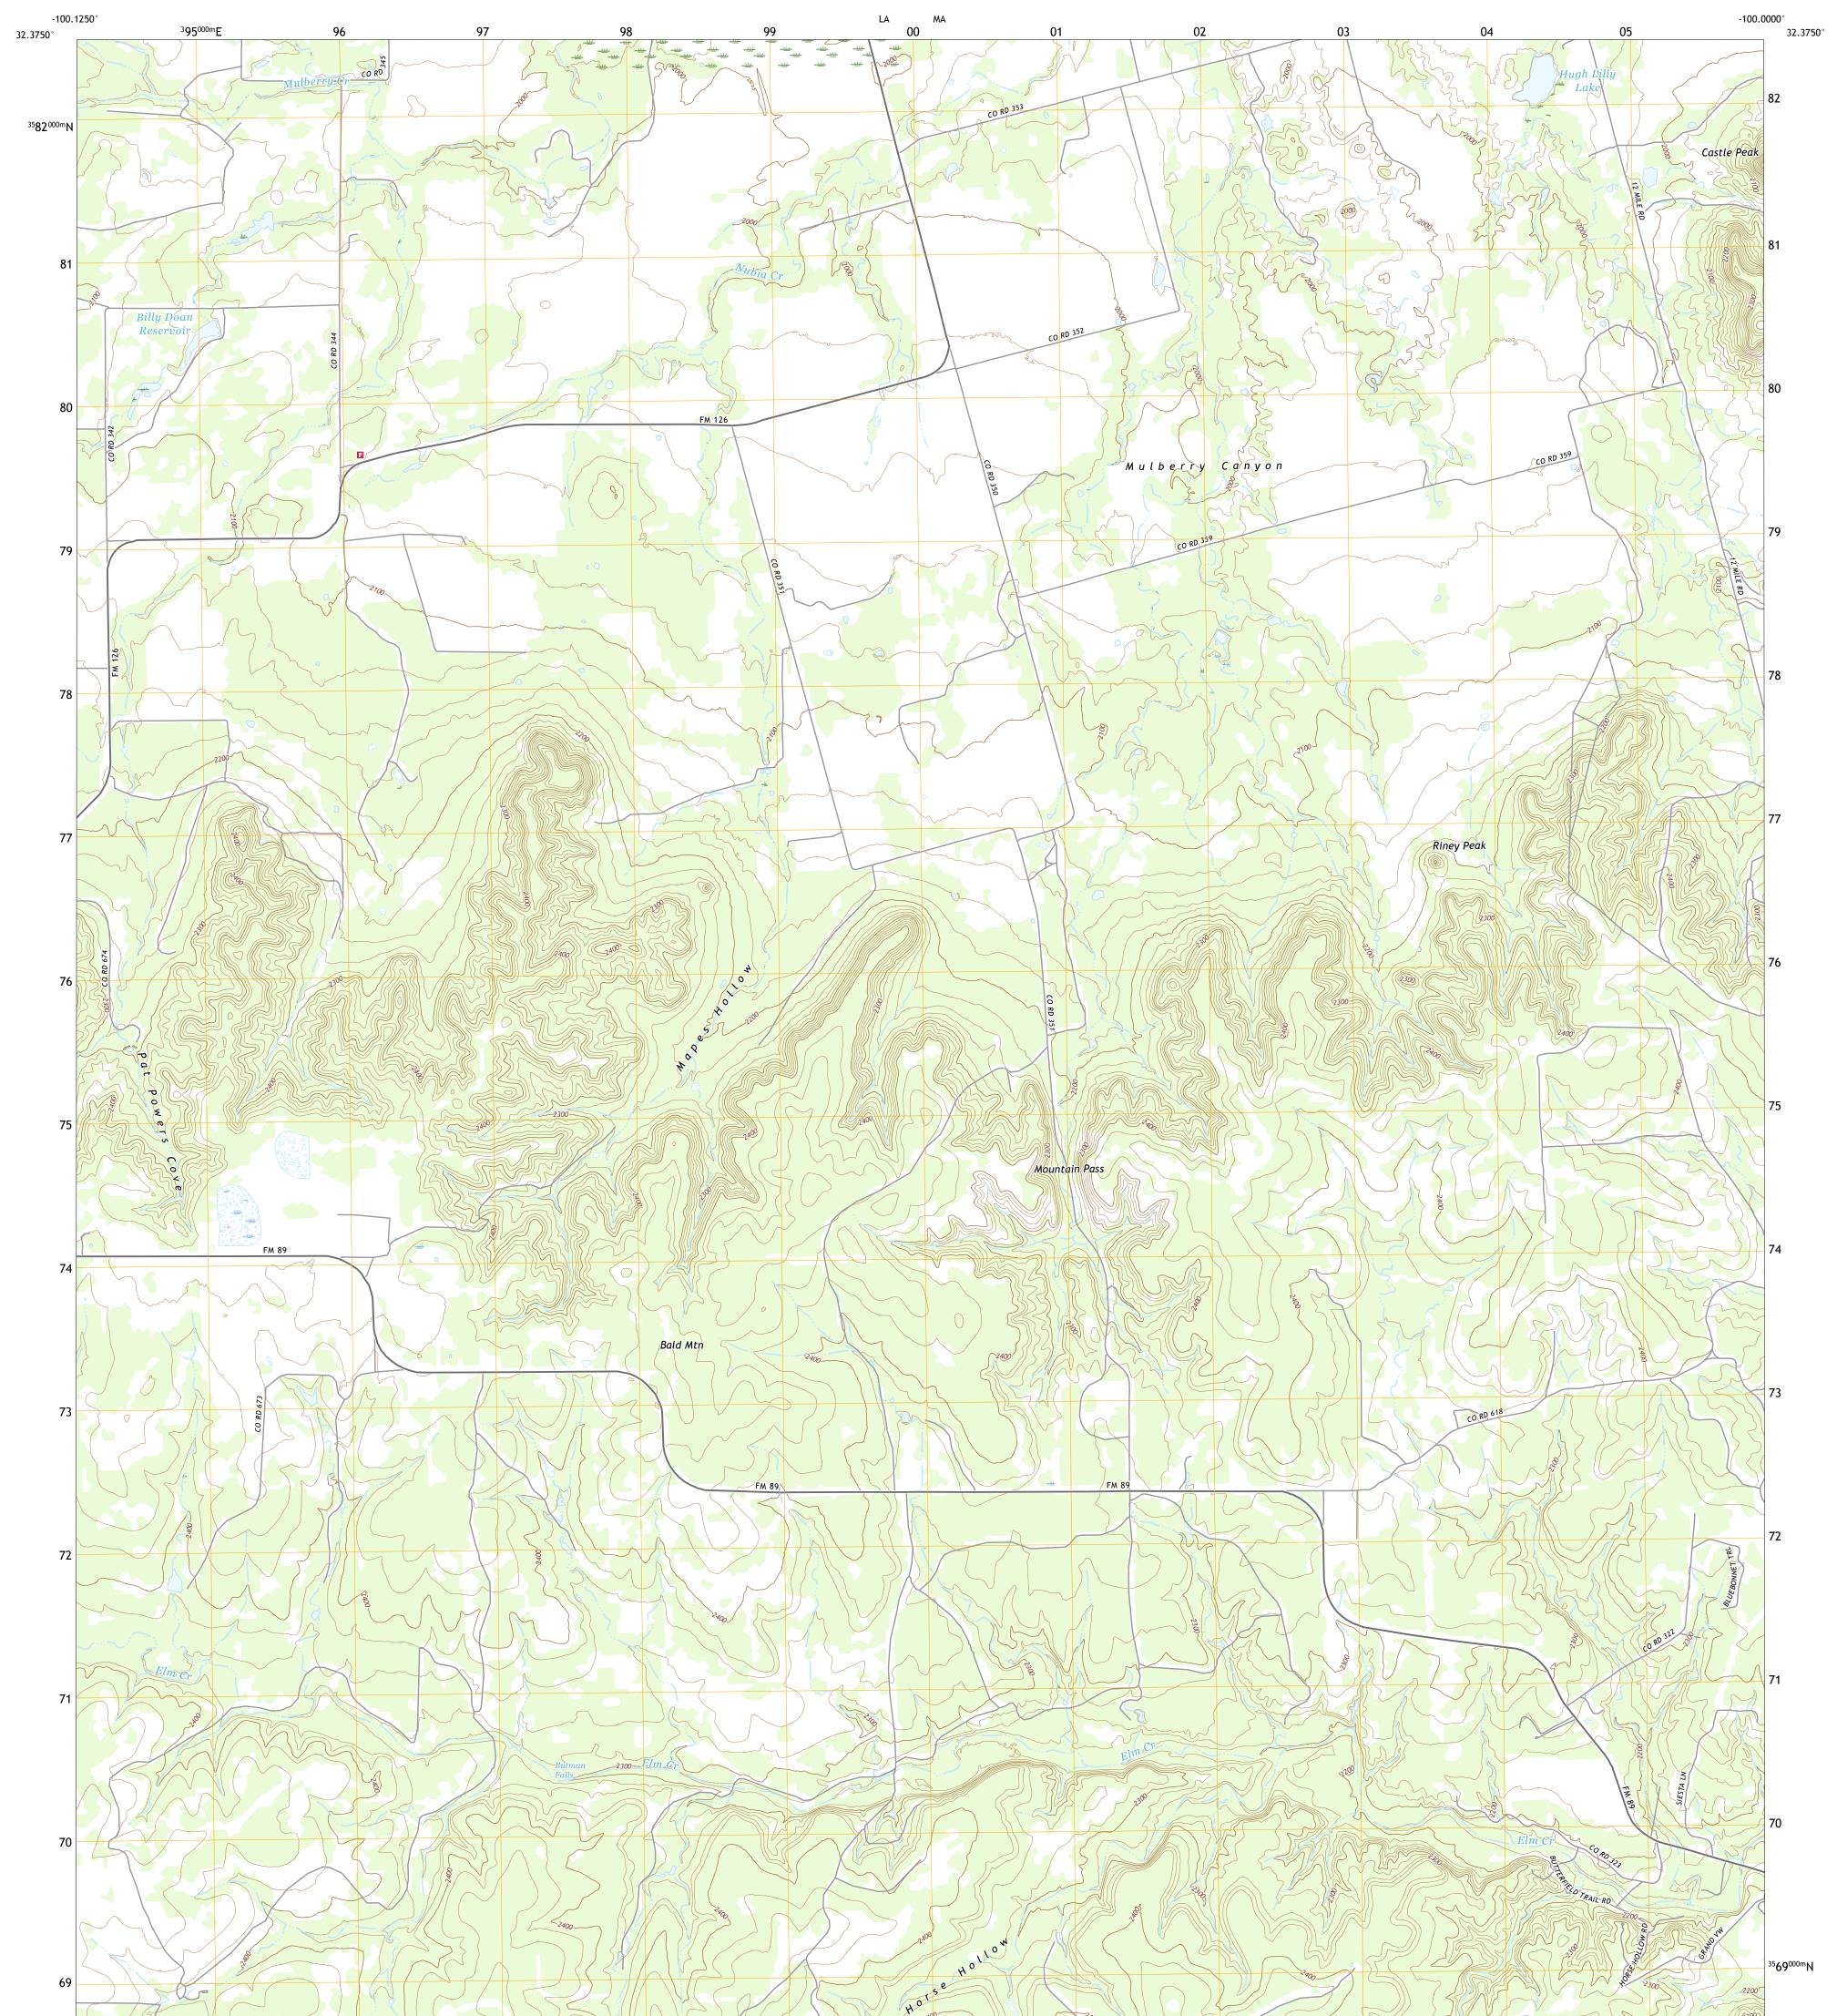

## U.S. DEPARTMENT OF THE INTERIOR U.S. GEOLOGICAL SURVEY

\_\_\_\_

State Route

Produced by the United States Geological Survey North American Datum of 1983 (NAD83) World Geodetic System of 1984 (WGS84). Projection and 1 000-meter grid:Universal Transverse Mercator, Zone 14S This map is not a legal document. Boundaries may be generalized for this map scale. Private lands within government reservations may not be shown. Obtain permission before entering private lands.

.....NAIP, October 2016 - November 2016 U.S. Census Bureau, 2015 - 2018 ......GNIS, 1979 - 2016 .....National Hydrography Dataset, 2002 - 2018 .....National Elevation Dataset, 2016 .....Multiple sources; see metadata file 2016 - 2017 Imagery.... Roads..... Names..... Hydrography..... Contours.... Boundaries... Wetlands... ..FWS National Wetlands Inventory 1984 - 1985