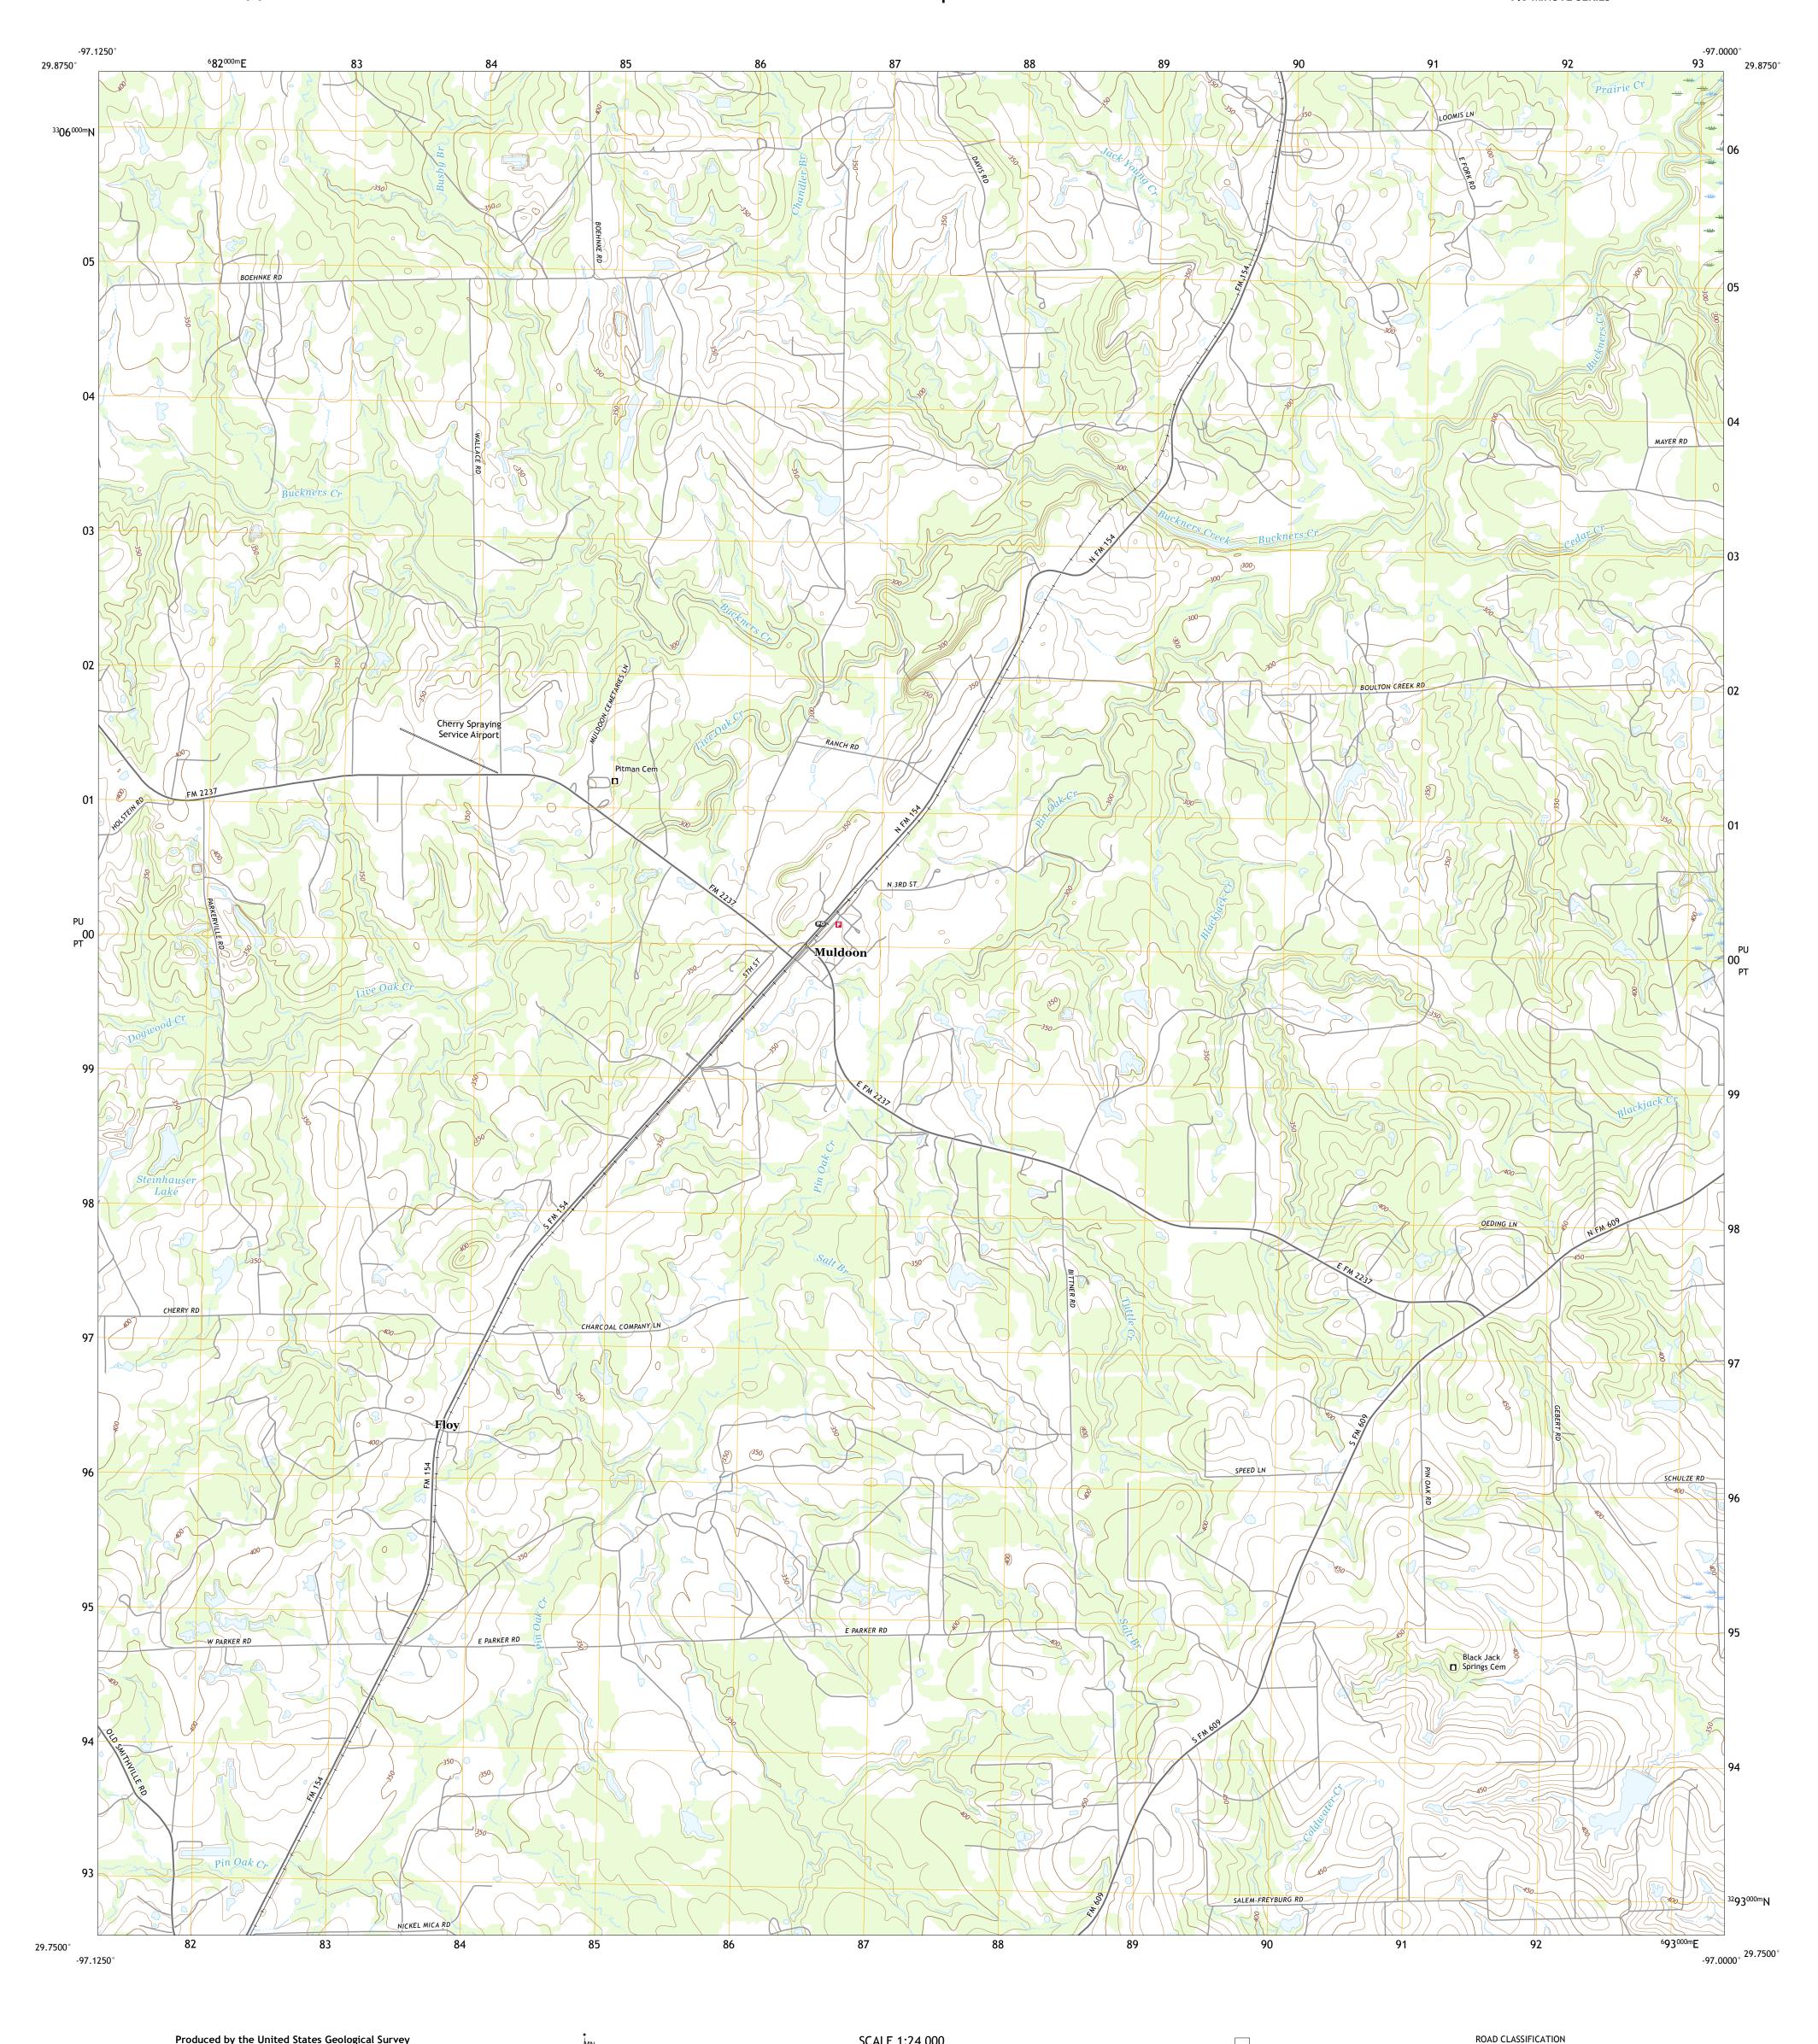

0°58′ 17 MILS

PU

PT

Grid Zone Designation 14R

Produced by the United States Geological Survey

This map is not a legal document. Boundaries may be generalized for this map scale. Private lands within government reservations may not be shown. Obtain permission before

Wetlands Inventory 1992 - 2005

North American Datum of 1983 (NAD83) World Geodetic System of 1984 (WGS84). Projection and 1 000-meter grid:Universal Transverse Mercator, Zone 14R

entering private lands.

Hydrography......

Imagery.... Roads..... Names.....

Boundaries...

This map was produced to conform with the National Geospatial Program US Topo Product Standard, 2011. A metadata file associated with this product is draft version 0.6.18