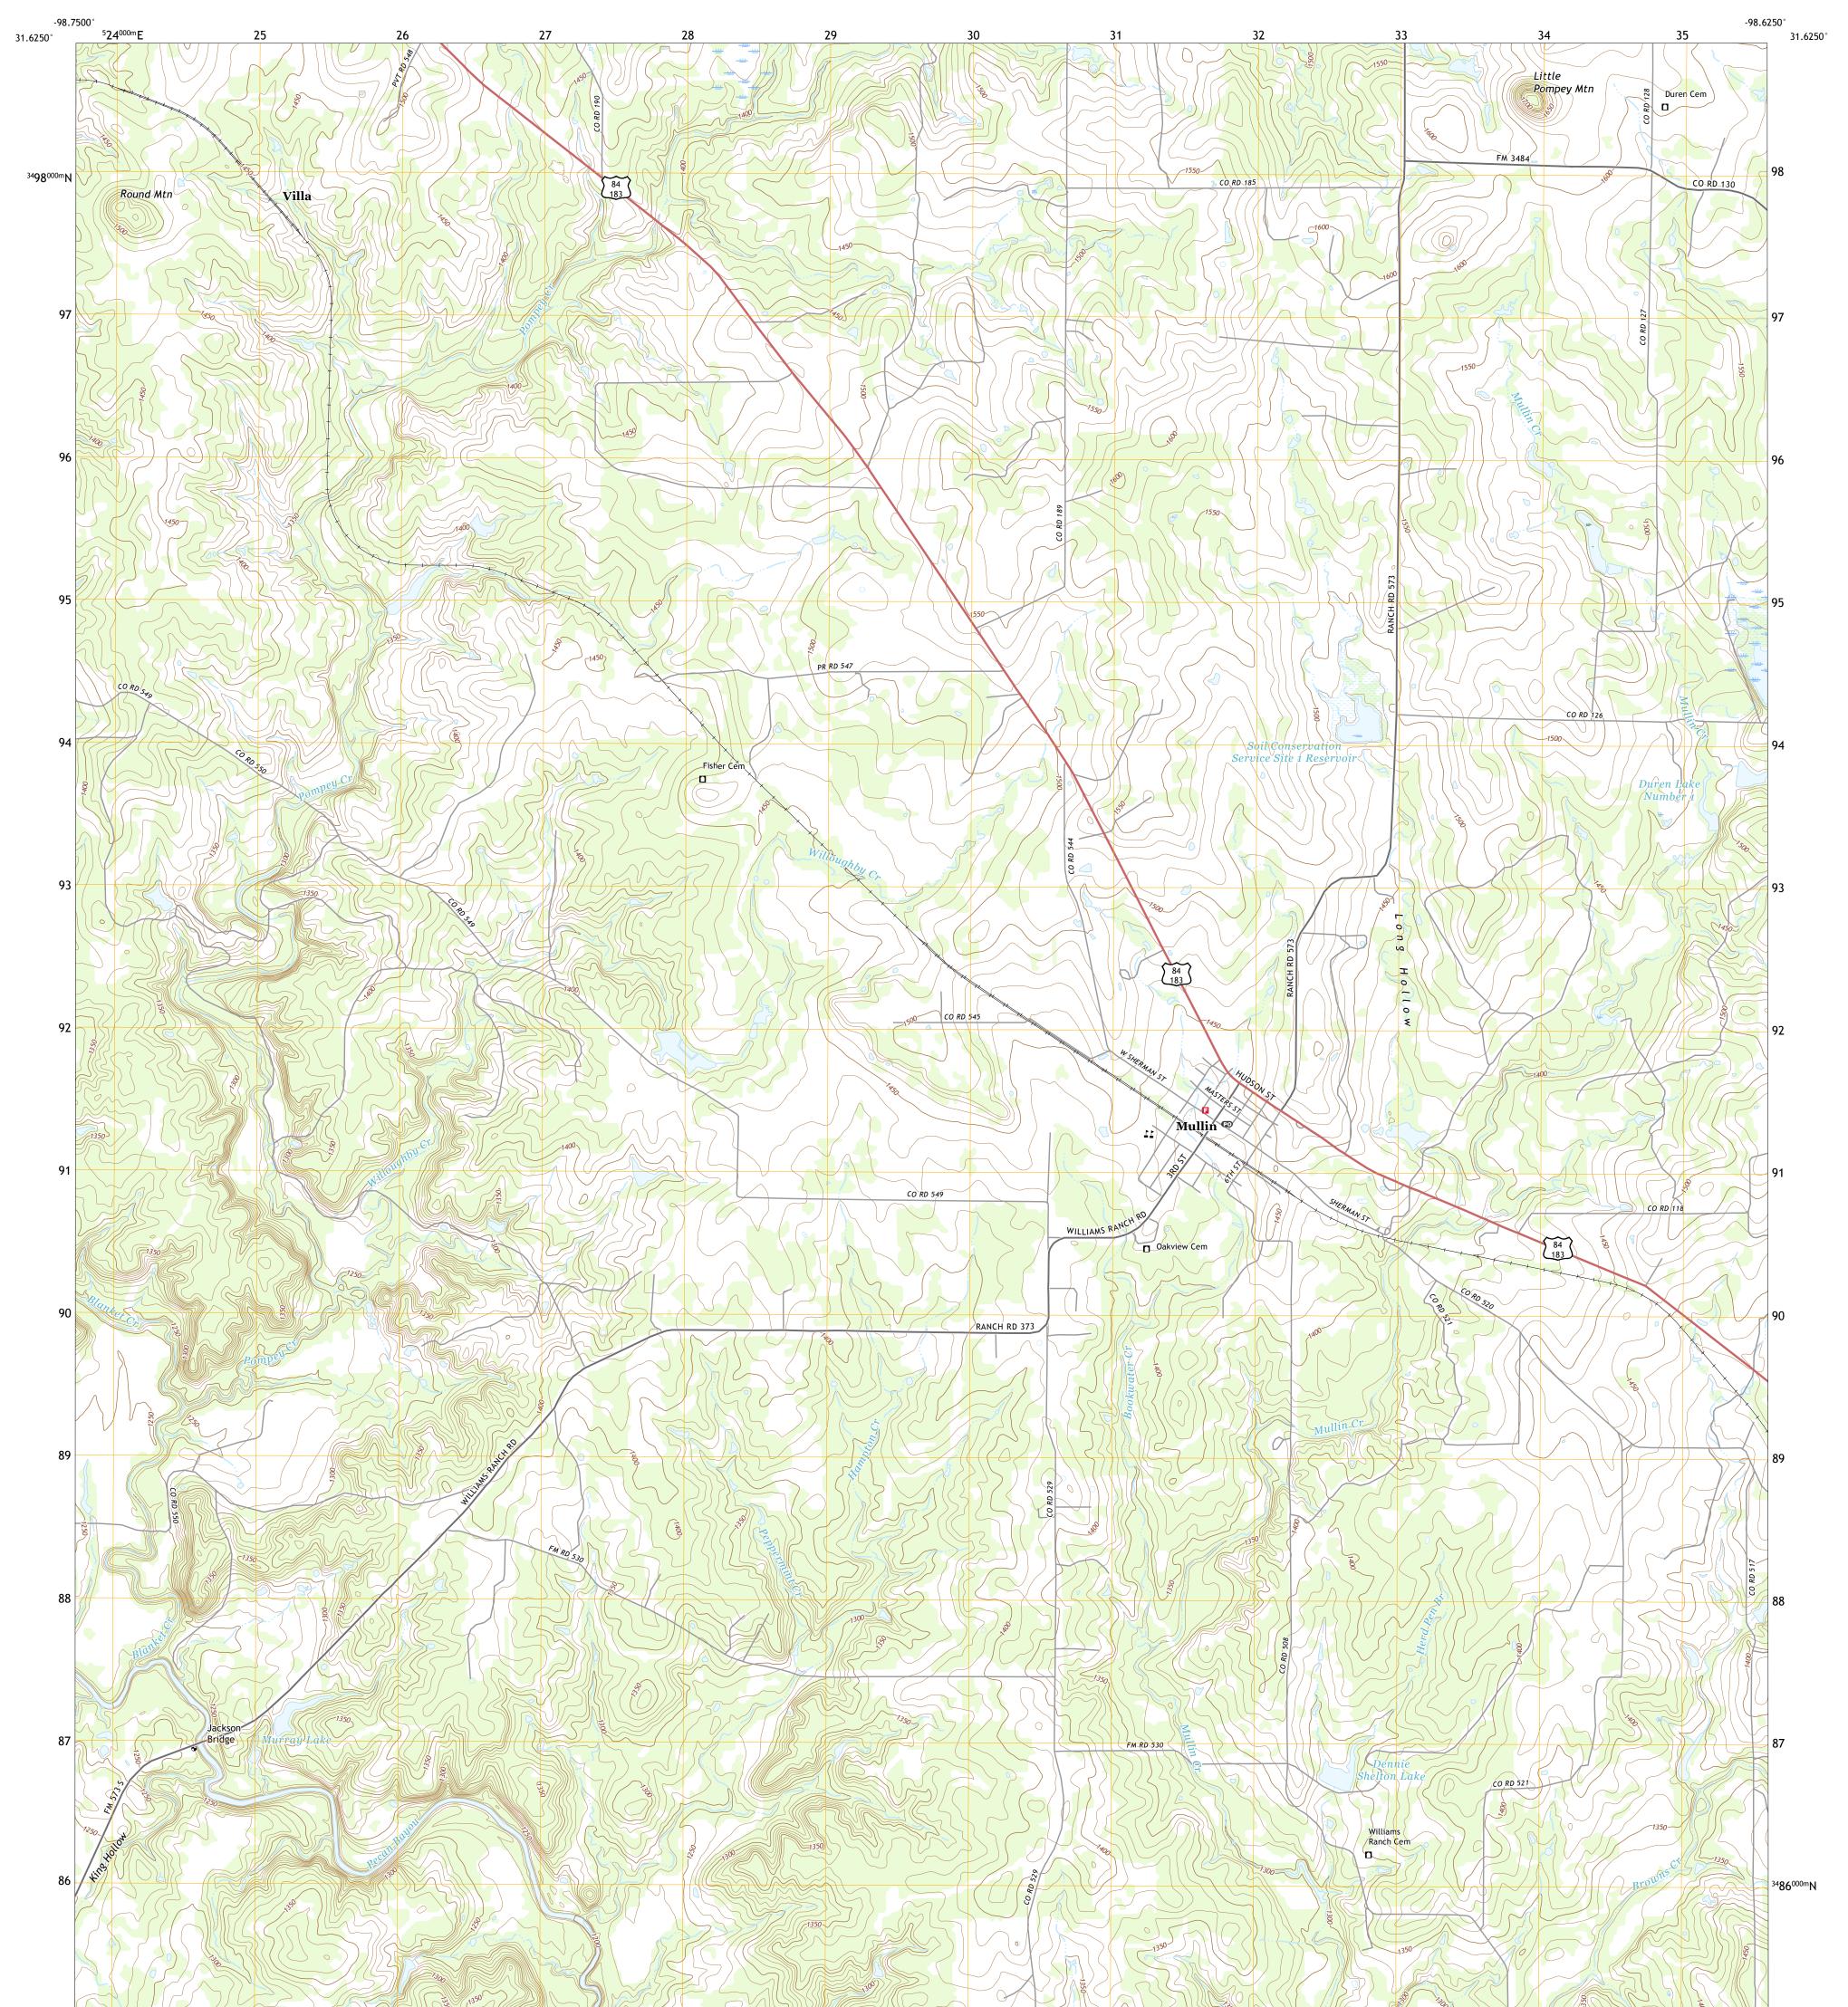

## U.S. DEPARTMENT OF THE INTERIOR U.S. GEOLOGICAL SURVEY

MULLIN QUADRANGLE TEXAS - MILLS COUNTY 7.5-MINUTE SERIES

Produced by the United States Geological Survey North American Datum of 1983 (NAD83) World Geodetic System of 1984 (WGS84). Projection and 1 000-meter grid:Universal Transverse Mercator, Zone 14R This map is not a legal document. Boundaries may be generalized for this map scale. Private lands within government reservations may not be shown. Obtain permission before entering private lands.