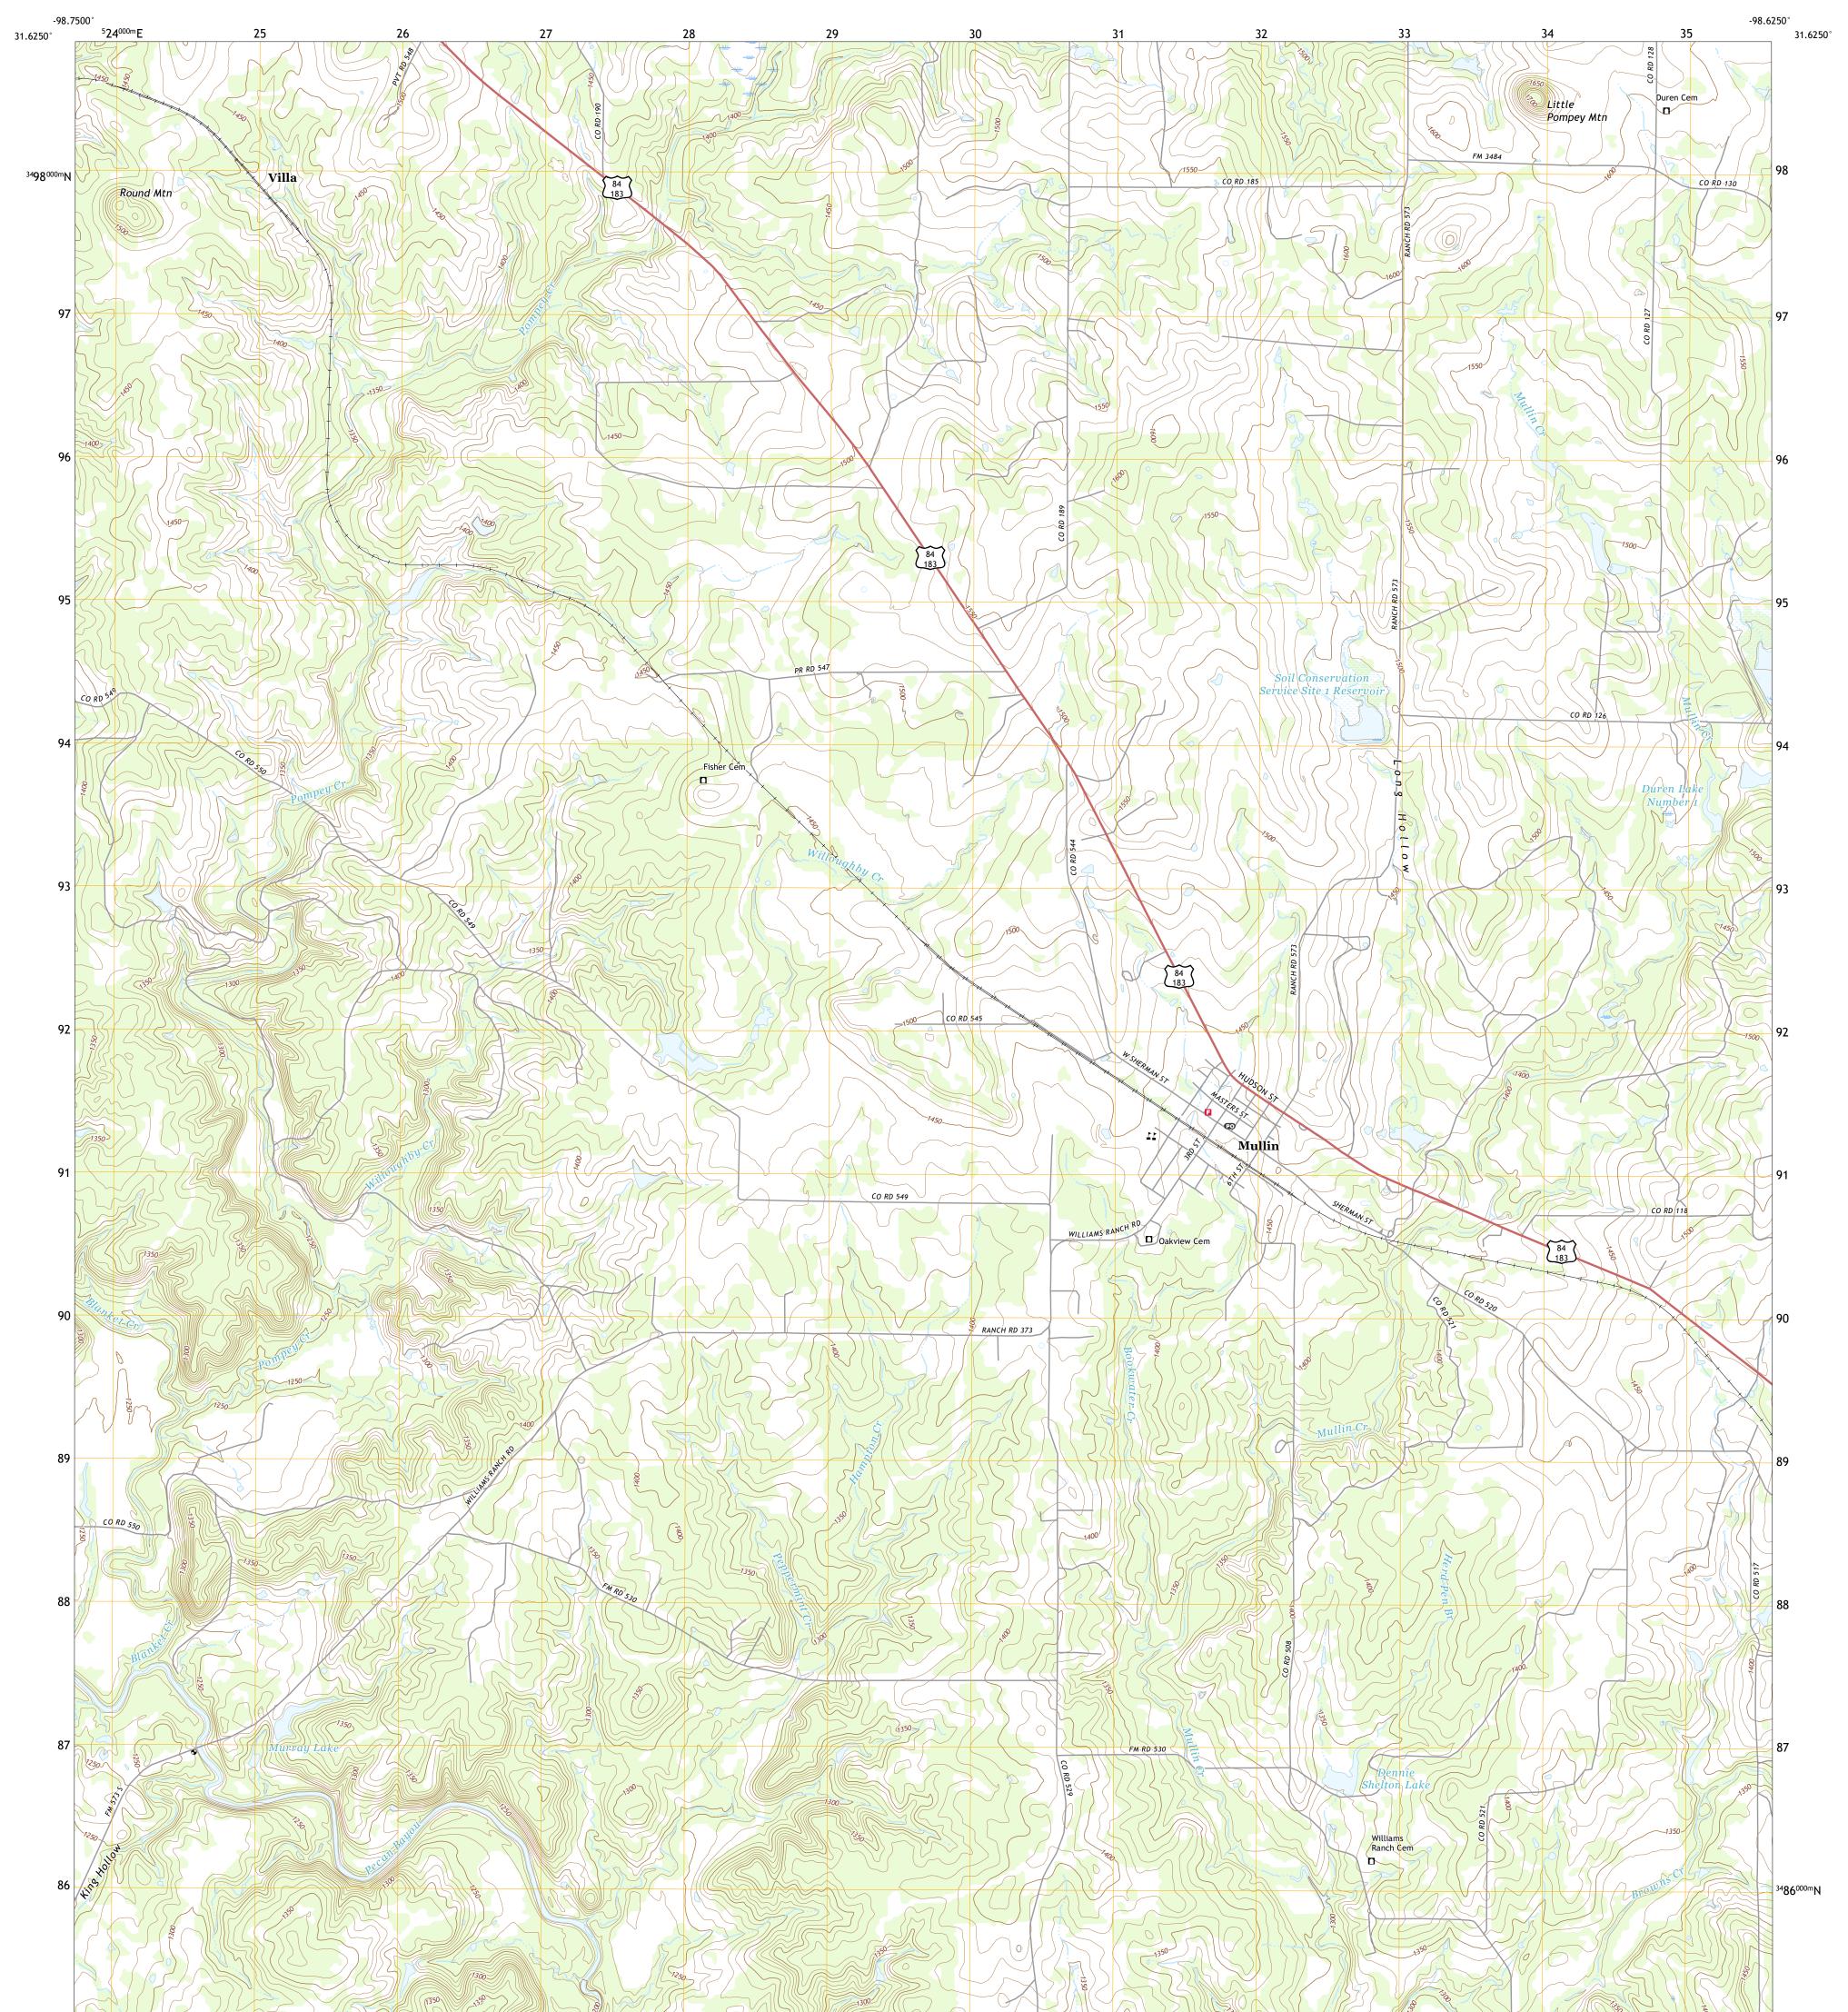

## U.S. DEPARTMENT OF THE INTERIOR U.S. GEOLOGICAL SURVEY

MULLIN QUADRANGLE TEXAS - MILLS COUNTY 7.5-MINUTE SERIES

**Produced by the United States Geological Survey** North American Datum of 1983 (NAD83) World Geodetic System of 1984 (WGS84). Projection and 1 000-meter grid:Universal Transverse Mercator, Zone 14R This map is not a legal document. Boundaries may be generalized for this map scale. Private lands within government reservations may not be shown. Obtain permission before entering private lands.

Imagery.......NAIP, August 2016 - November 2016 Roads......U.S. Census Bureau, 2015 - 2018 Names......GNIS, 1979 - 2022 Hydrography.....National Hydrography Dataset, 2002 - 2018 Contours.....National Elevation Dataset, 2021 Boundaries.....Multiple sources; see metadata file 2019 - 2021 Wetlands.....FWS National Wetlands Inventory Not Available

MULLIN, TX

2022