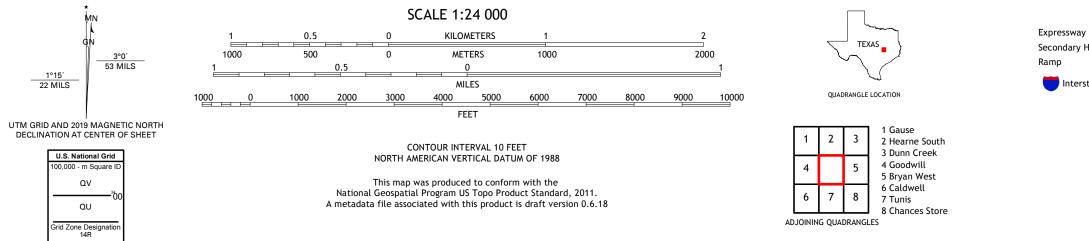

ROAD CLASSIFICATION
Expressway
Secondary Hwy
Ramp
Interstate Route
US Route
State Route

MUMFORD, TX

2019