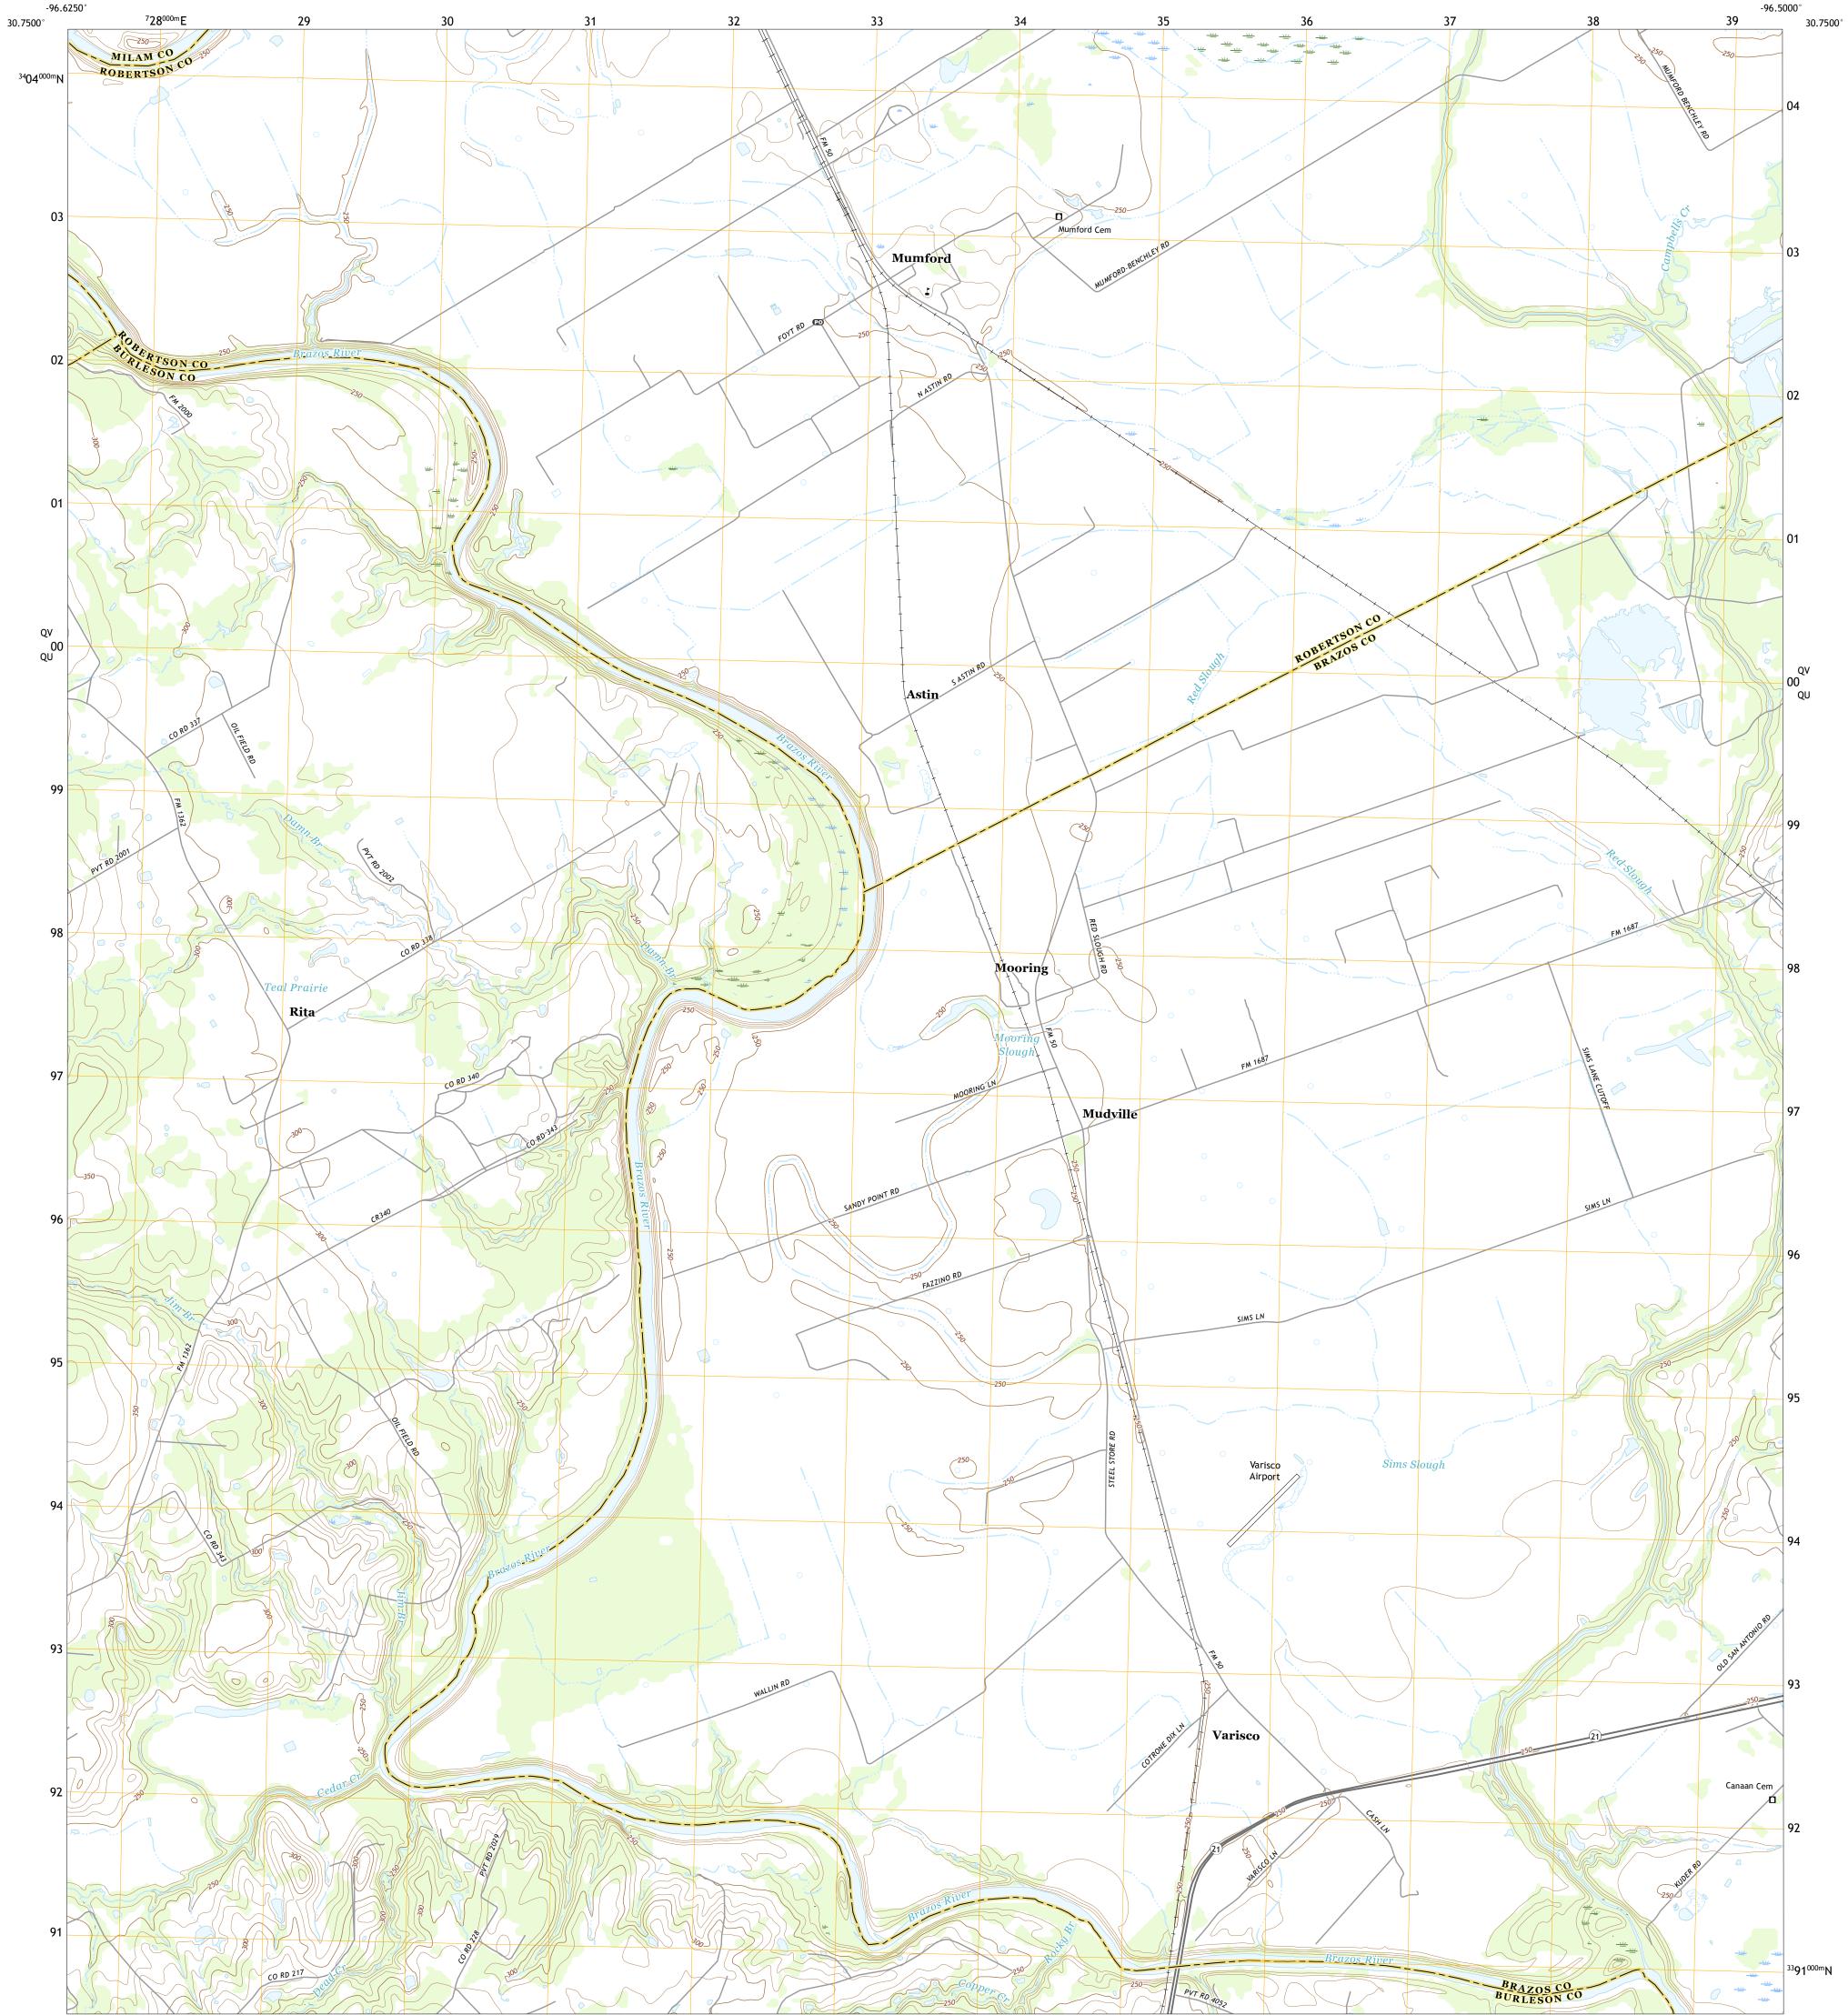

## U.S. DEPARTMENT OF THE INTERIOR U.S. GEOLOGICAL SURVEY

MUMFORD QUADRANGLE TEXAS 7.5-MINUTE SERIES

Produced by the United States Geological Survey North American Datum of 1983 (NAD83) World Geodetic System of 1984 (WGS84). Projection and 1 000-meter grid:Universal Transverse Mercator, Zone 14R This map is not a legal document. Boundaries may be generalized for this map scale. Private lands within government reservations may not be shown. Obtain permission before entering private lands.

Imagery......NAIP, September 2016 - November 2016 Roads......GNIS, 1979 - 2017 Hydrography.....National Hydrography Dataset, 2003 - 2018 Contours.....National Elevation Dataset, 2004 Boundaries.....Multiple sources; see metadata file 2016 - 2017 Wetlands.....FWS National Wetlands Inventory 1981 - 1982