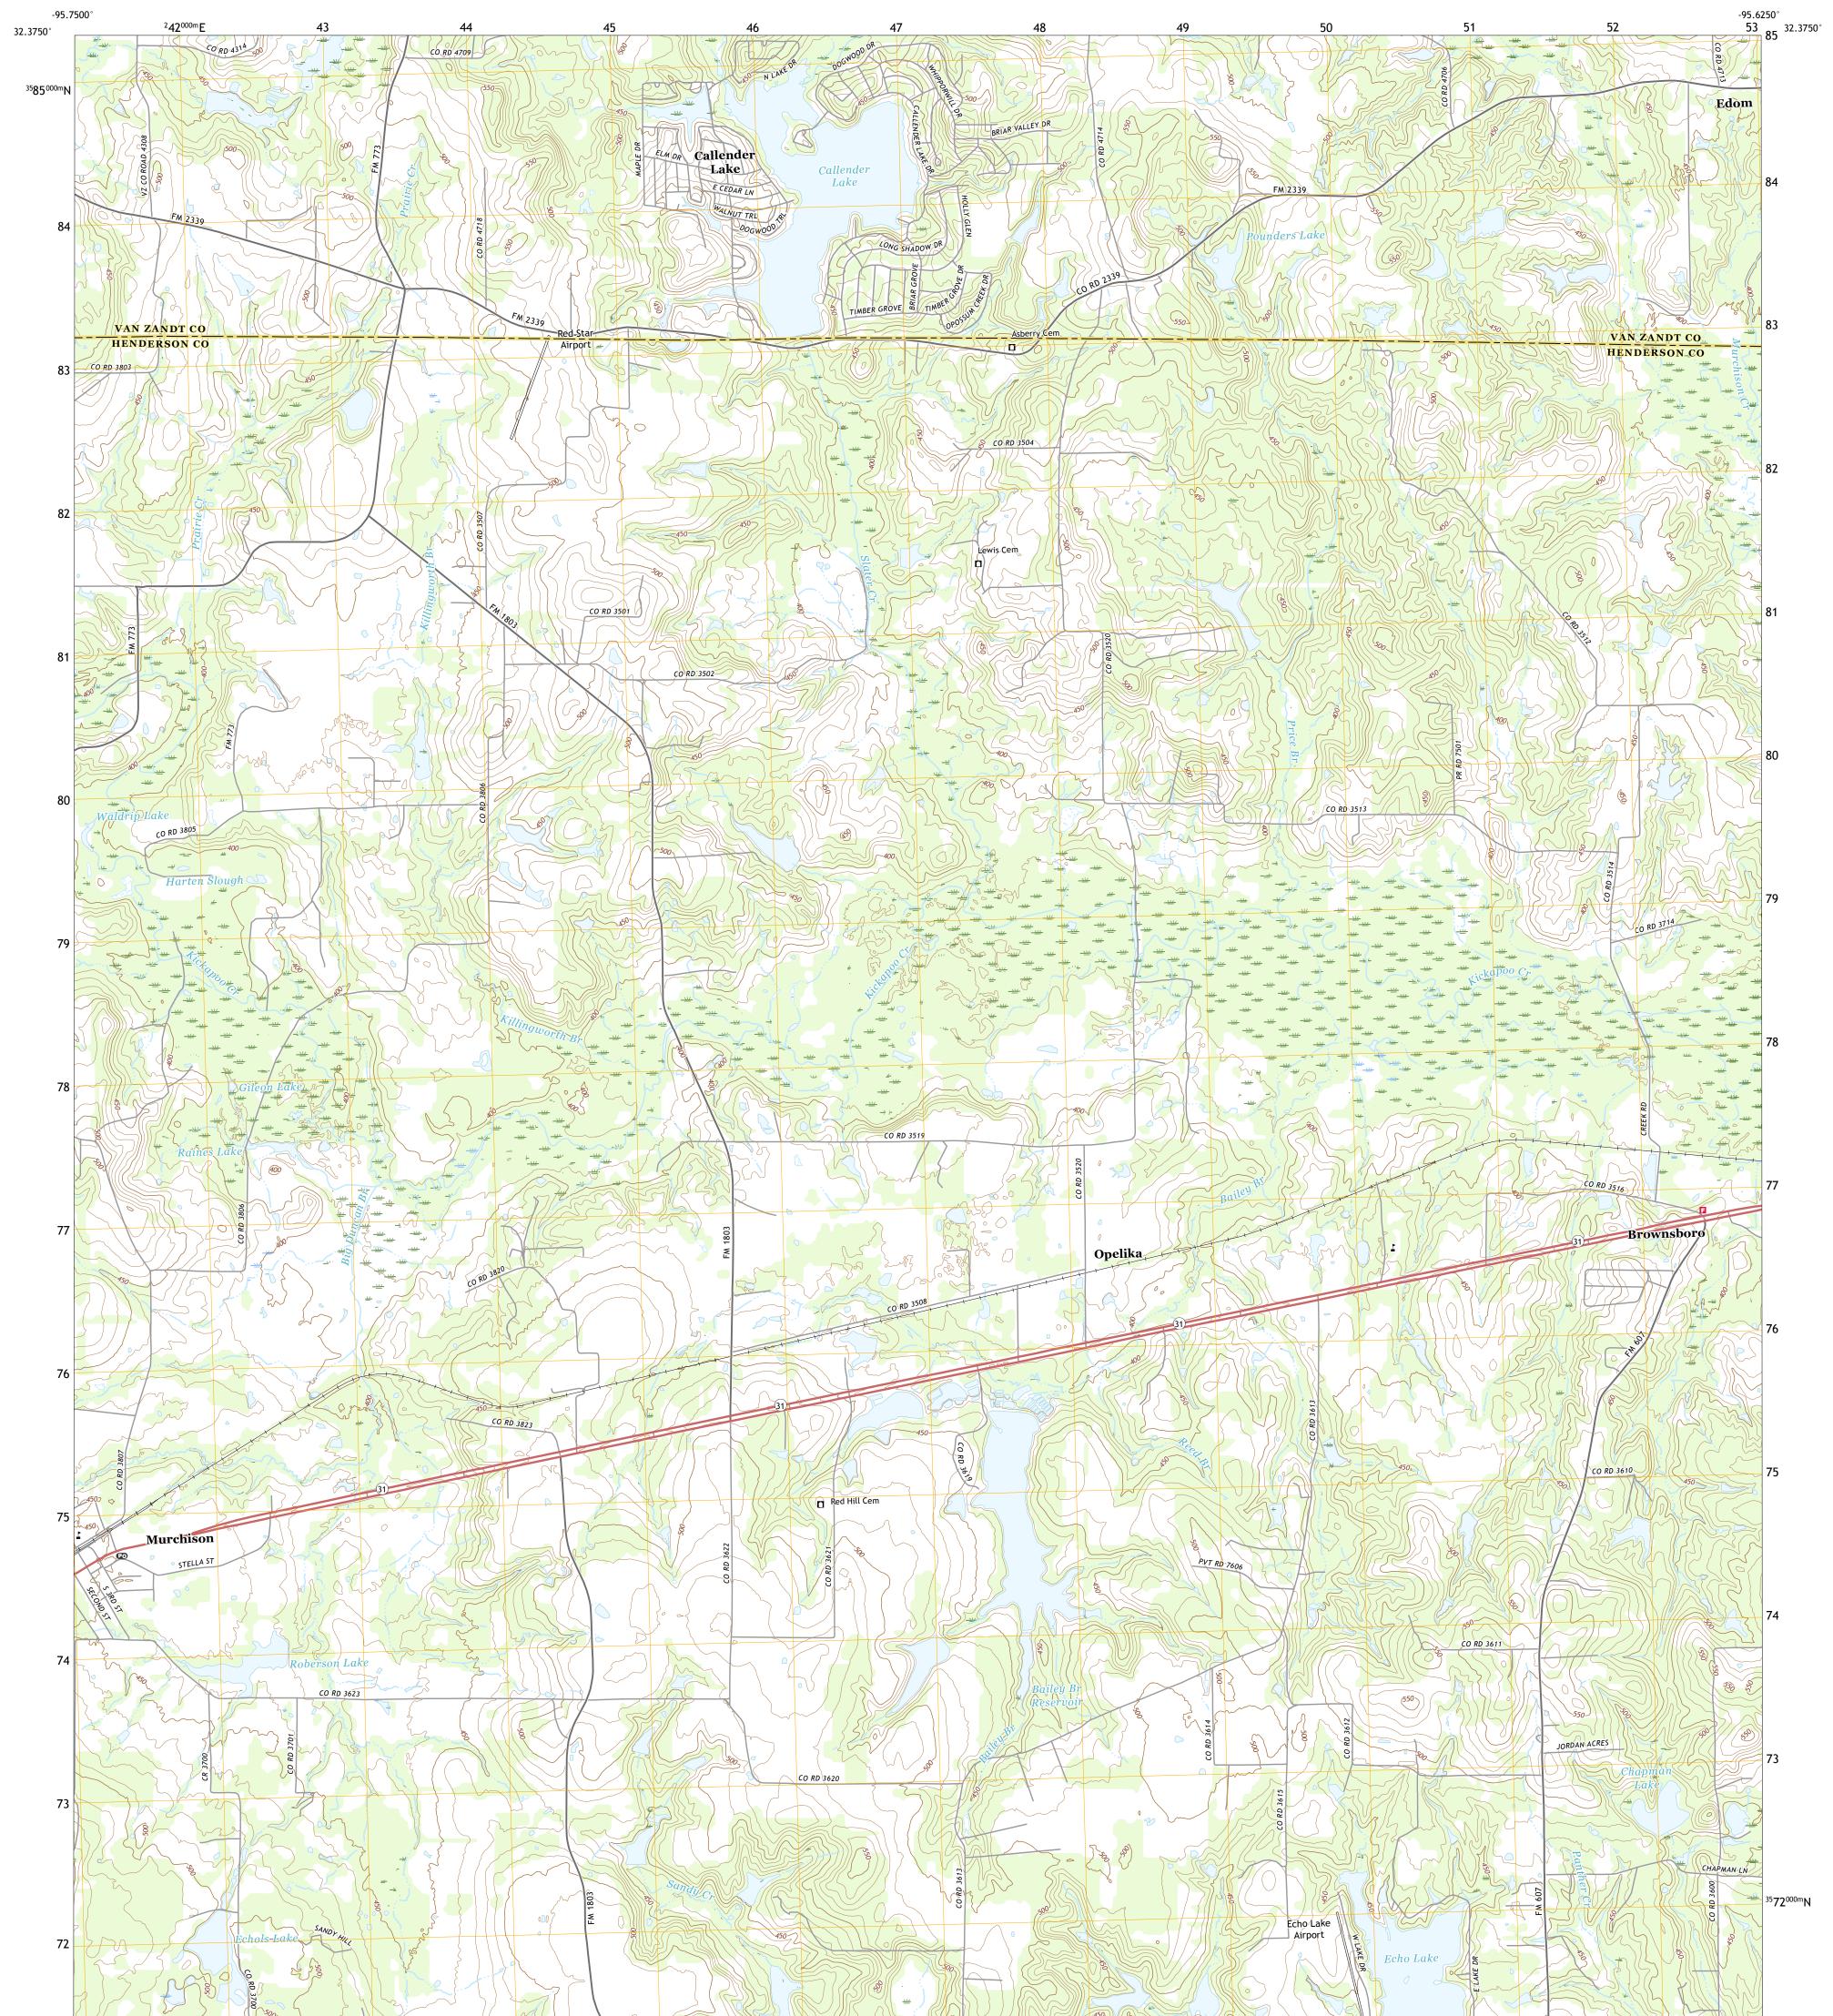

Science for a changing world U.S. DEPARTMENT OF THE INTERIOR U.S. GEOLOGICAL SURVEY

The National Map US Topo

MURCHISON EAST QUADRANGLE TEXAS 7.5-MINUTE SERIES

Produced by the United States Geological Survey North American Datum of 1983 (NAD83) World Geodetic System of 1984 (WGS84). Projection and 1 000-meter grid:Universal Transverse Mercator, Zone 15S This map is not a legal document. Boundaries may be generalized for this map scale. Private lands within government reservations may not be shown. Obtain permission before entering private lands.