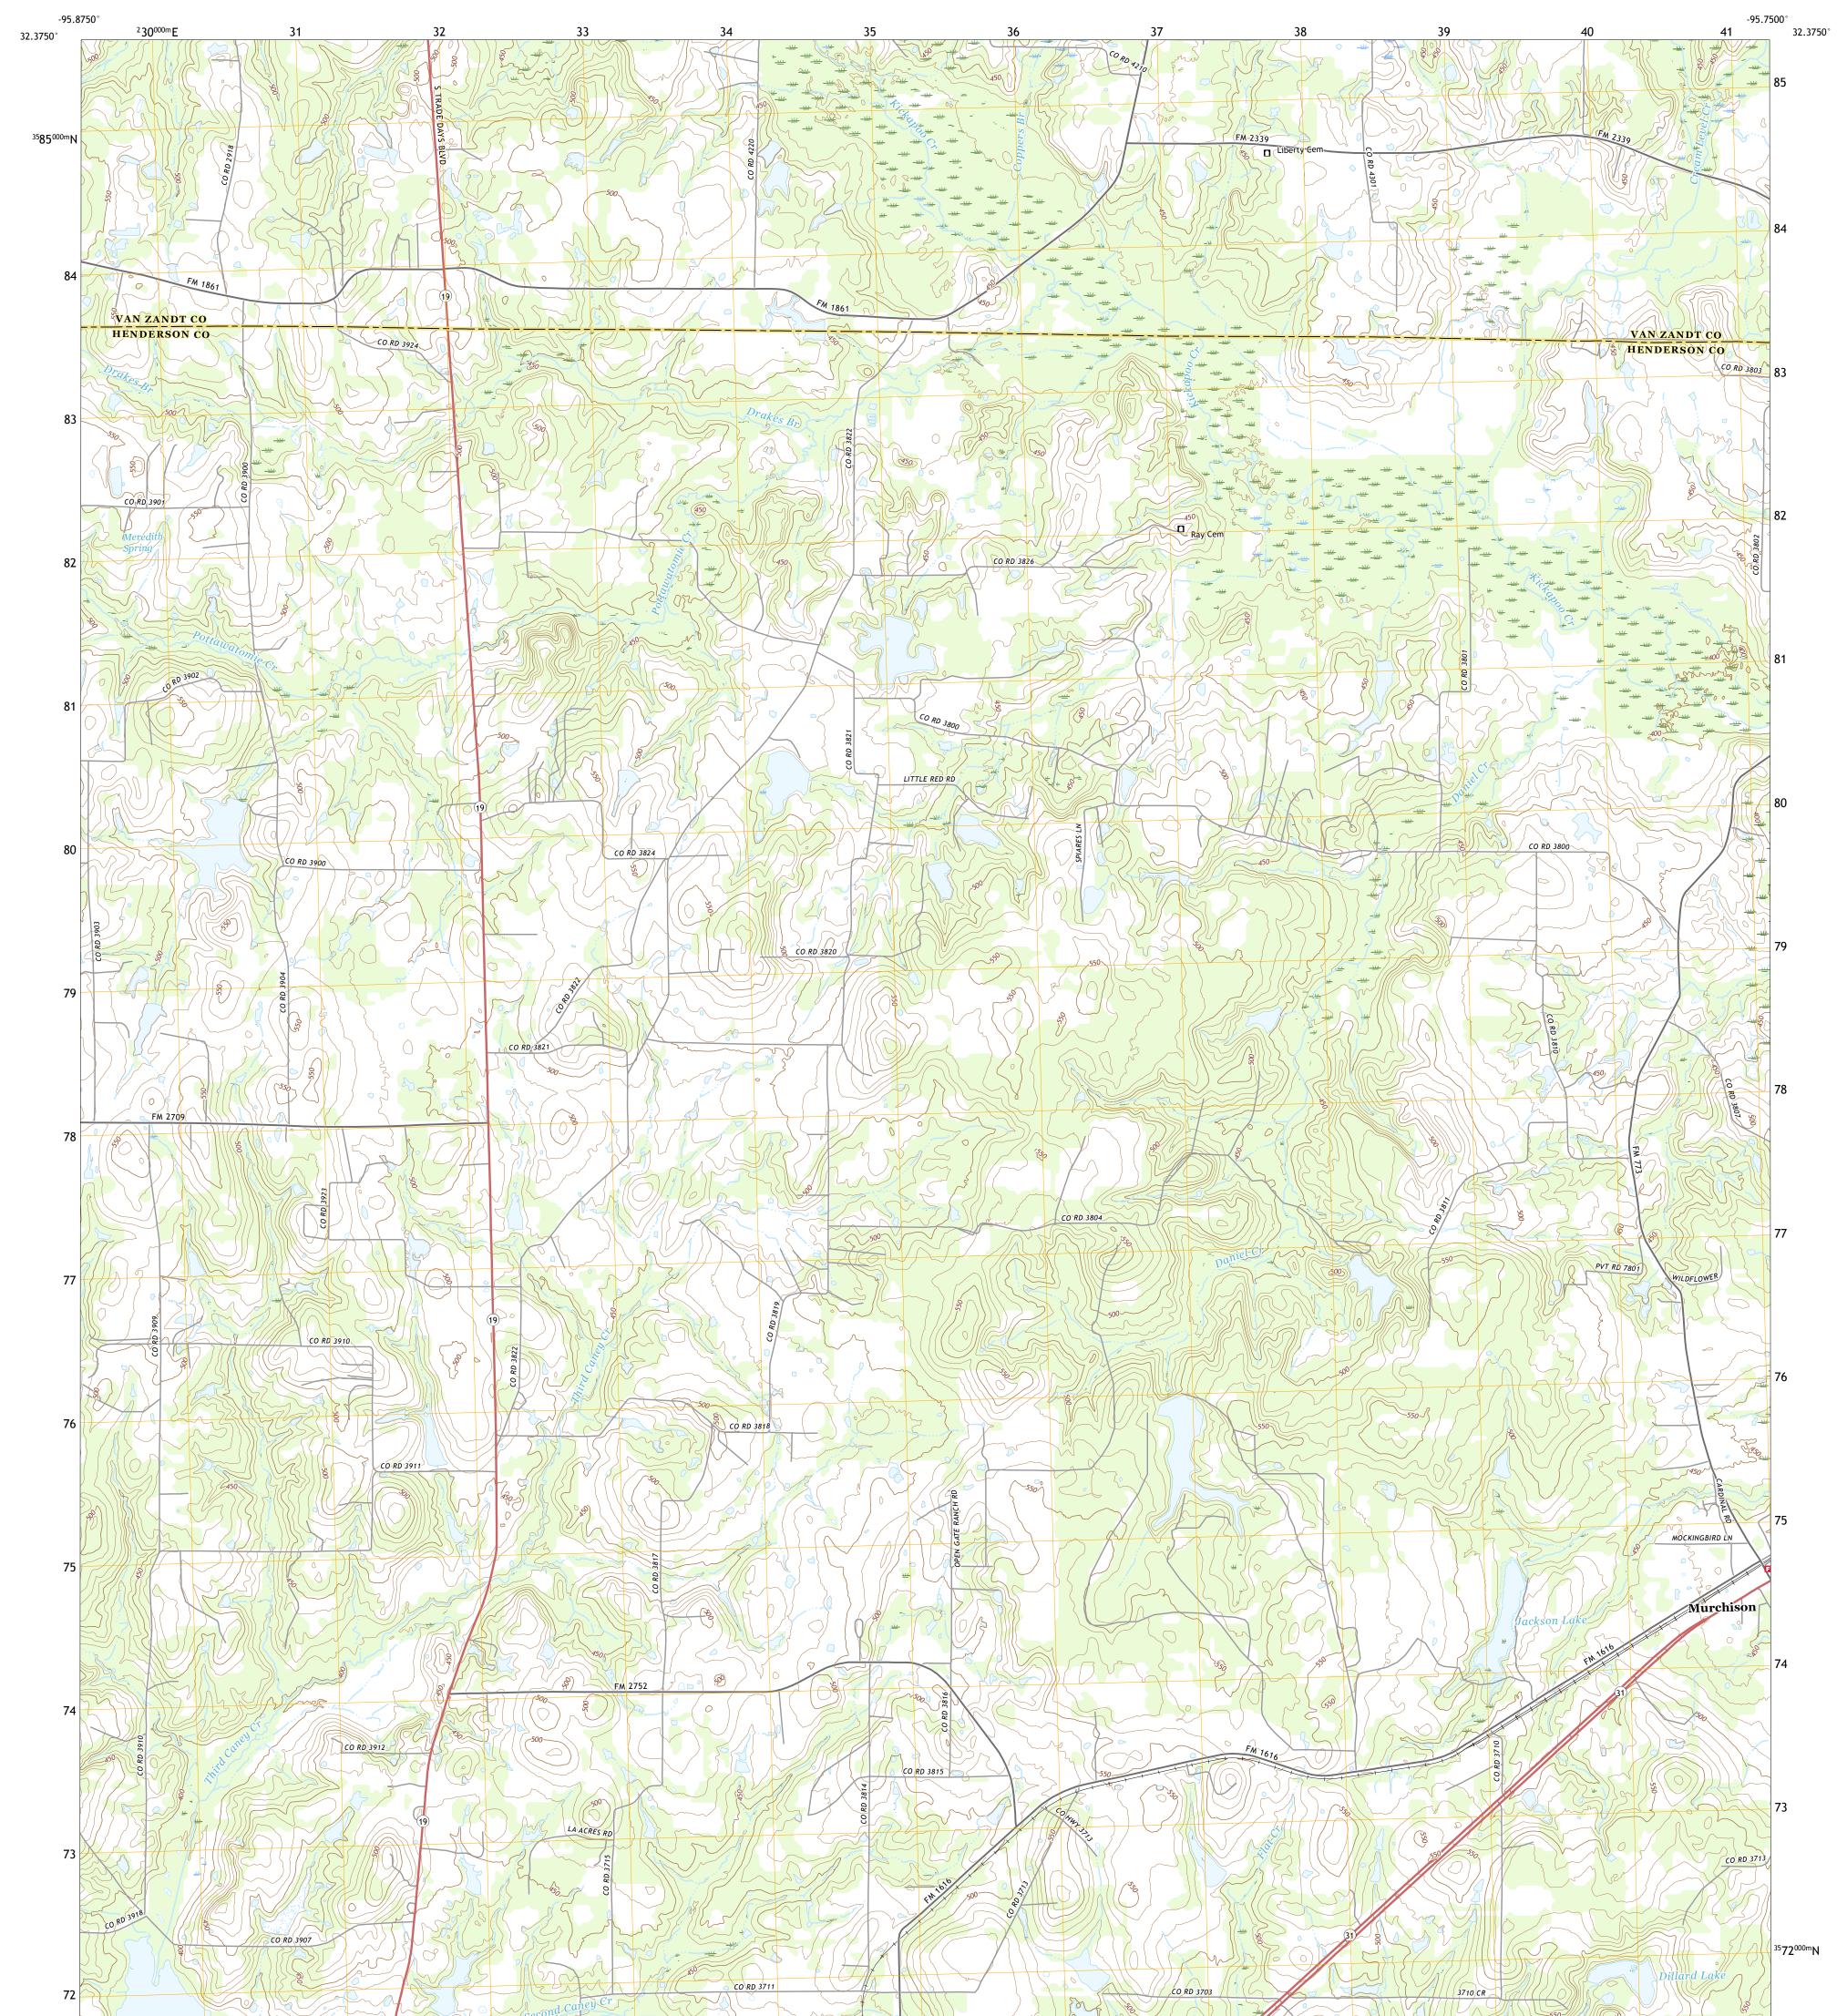

## U.S. DEPARTMENT OF THE INTERIOR U.S. GEOLOGICAL SURVEY

MURCHISON WEST QUADRANGLE TEXAS 7.5-MINUTE SERIES

Produced by the United States Geological Survey North American Datum of 1983 (NAD83) World Geodetic System of 1984 (WGS84). Projection and 1 000-meter grid:Universal Transverse Mercator, Zone 155 This map is not a legal document. Boundaries may be generalized for this map scale. Private lands within government reservations may not be shown. Obtain permission before entering private lands.