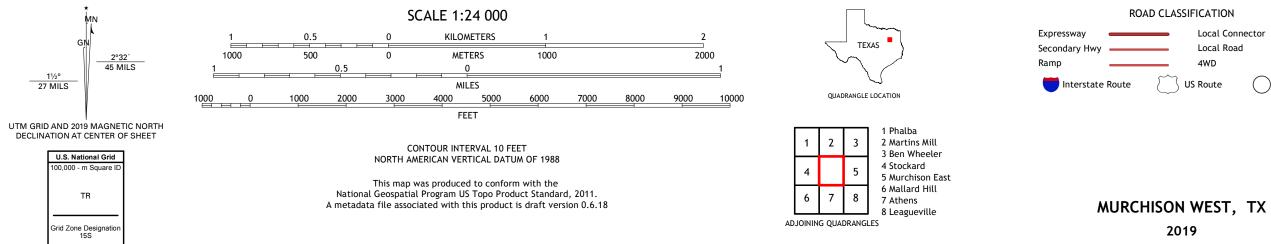

merican Datum of 1983 (NAD83) World Geodetic System of 1984 (WGS84). Projection and 1 000-meter grid:Universal Transverse Mercator, Zone 155 This map is not a legal document. Boundaries may be generalized for this map scale. Private lands within government reservations may not be shown. Obtain permission before entering private lands.

......NAIP, September 2016 - November 2016 U.S. Census Bureau, 2015 - 2018 ......GNIS, 1979 - 2003 ational Hydrography Dataset, 2003 - 2018 .....National Elevation Dataset, 2018 es; see metadata file 2016 - 2017 Imagery.... Roads..... Names..... Hydrography..... Contours.... .....National Hydrography Dataset, 2003 -.....National Elevation Dataset, ....Multiple sources; see metadata file 2016 -Boundaries... 1980 Wetlands... ..FWS National Wetlands Inventory



ROAD CLASSIFICATION Local Connector Local Road \_ 4WD US Route State Route