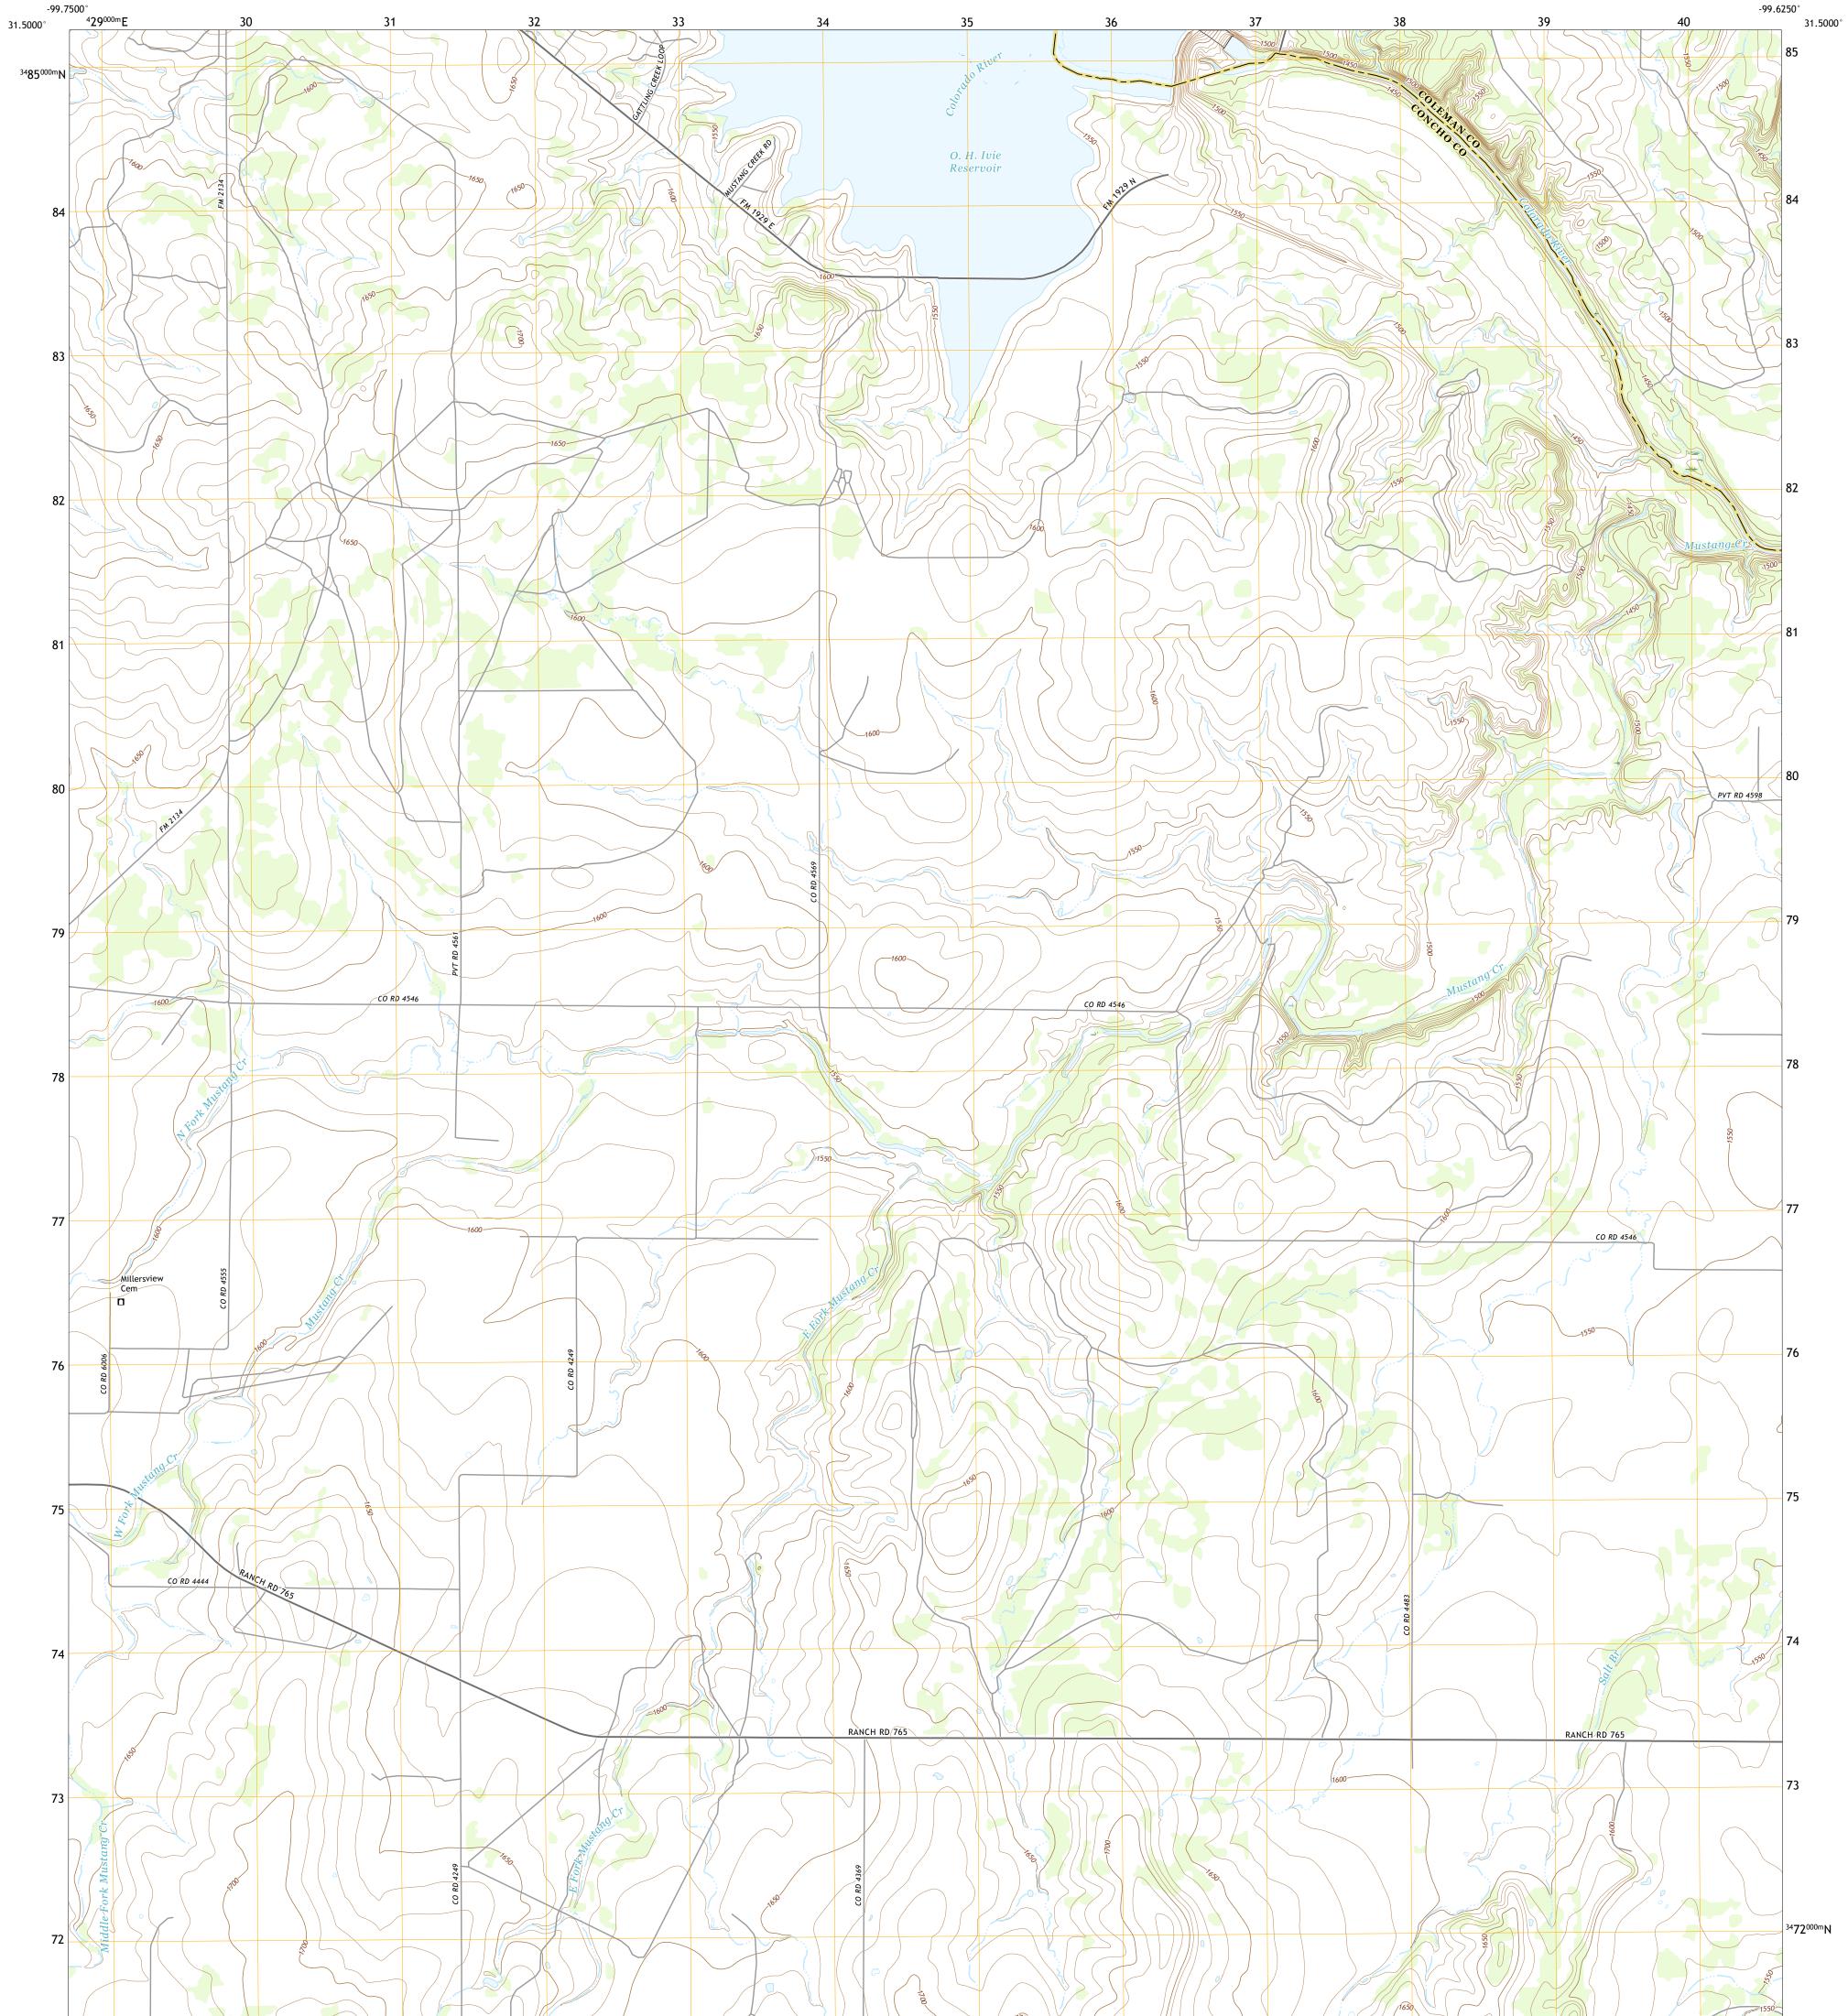

## U.S. DEPARTMENT OF THE INTERIOR U.S. GEOLOGICAL SURVEY

MUSTANG CREEK QUADRANGLE TEXAS 7.5-MINUTE SERIES

Produced by the United States Geological Survey North American Datum of 1983 (NAD83) World Geodetic System of 1984 (WGS84). Projection and 1 000-meter grid:Universal Transverse Mercator, Zone 14R This map is not a legal document. Boundaries may be generalized for this map scale. Private lands within government reservations may not be shown. Obtain permission before entering private lands.

 Imagery.......NAIP, August 2016 - November 2016

 Roads........U.S. Census Bureau, 2015 - 2018

 Names........GNIS, 1979

 Hydrography......GNIS, 1979

 Hydrography......GNIS, 1979

 Hydrography......GNIS, 2002 - 2018

 Contours.....National Hydrography Dataset, 2002 - 2018

 Boundaries......Multiple sources; see metadata file 2016 - 2017

 Wetlands......FWS National Wetlands Inventory 1983